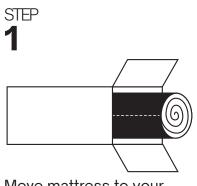

## Hybrid Mattress INSTRUCTIONS

Move mattress to your desired room location. Lay box on its side. Clear an area on the floor large enough to allow the mattress to lay flat.

STEP 2

Remove bagged mattress and carefully cut the outside PE bag on the red line making sure you do not cut into the inner plastic wrap.