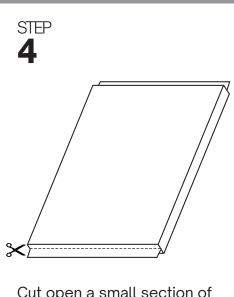

STEP 3

Completely unroll the compressed mattress onto a clean flat surface.

Cut open a small section of the plastic in one corner. The mattress will inflate to full size and the mattress can be removed. **5** 