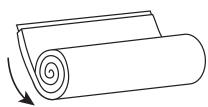

STEP 3

Completely unroll the compressed mattress onto a clean flat surface.

Cut open a small section of the plastic in one corner. The mattress will inflate to full size and the mattress can be removed. **5** 