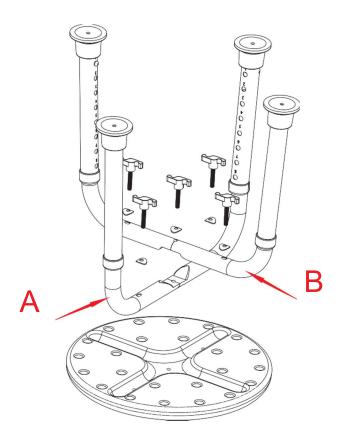

# Adjustable Bath & Shower Stool

### **ASSEMBLY INSTRUCTIONS**

#### **Before You Begin:**

Please identify all component parts and hardware pieces required before you begin.

Carefully remove all the components from the packaging and set aside for assembly.

Assemble on a soft surface to prevent scratching during assembly.

#### Caution:

Tighten all components securely before use. Failure to do so may result in personal injury. DO NOT use any sharp objects to open plastic wrapped components as damage to product or components may result.

#### Warning:

CHOKING HAZARD - Small Parts. Adult Assembly Required.

DO NOT ALLOW CHILDREN TO CLIMB ON THE STOOL.

## PARTS



## STEP