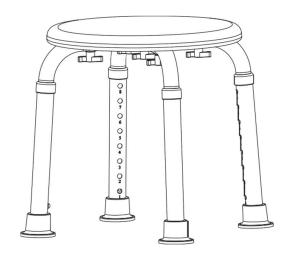

# Adjustable Bath & Shower Stool

### **ASSEMBLY INSTRUCTIONS**

#### **Before You Begin:**

Please identify all component parts and hardware pieces required before you begin.

Carefully remove all the components from the packaging and set aside for assembly.

Assemble on a soft surface to prevent scratching during assembly.

#### Caution:

Tighten all components securely before use. Failure to do so may result in personal injury. DO NOT use any sharp objects to open plastic wrapped components as damage to product or components may result.

#### Warning:

CHOKING HAZARD - Small Parts. Adult Assembly Required.

DO NOT ALLOW CHILDREN TO CLIMB ON THE STOOL.

## PARTS



## STEP