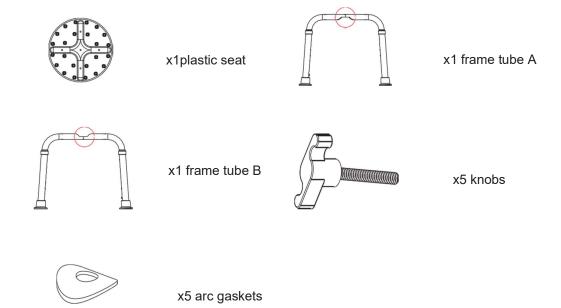

# Adjustable Bath & Shower Stool

### **ASSEMBLY INSTRUCTIONS**

#### **Before You Begin:**

Please identify all component parts and hardware pieces required before you begin.

Carefully remove all the components from the packaging and set aside for assembly.

Assemble on a soft surface to prevent scratching during assembly.

#### Caution:

Tighten all components securely before use. Failure to do so may result in personal injury. DO NOT use any sharp objects to open plastic wrapped components as damage to product or components may result.

#### Warning:

CHOKING HAZARD - Small Parts. Adult Assembly Required.

DO NOT ALLOW CHILDREN TO CLIMB ON THE STOOL.

## PARTS



## STEP