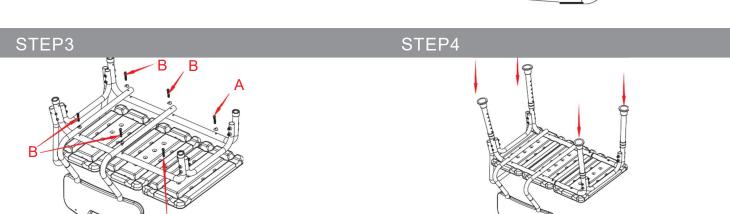

# Thank you for your purchase!

# Adjustable Bath & Shower Transfer Bench with Back and Side Arm

# **ASSEMBLY INSTRUCTIONS**

### Before You Begin:

Please identify all component parts and hardware pieces required before you begin.

Carefully remove all the components from the packaging and set aside for assembly.

Assemble on a soft surface to prevent scratching during assembly.

### Caution:

Tighten all components securely before use. Failure to do so may result in personal injury.

DO NOT use any sharp objects to open plastic wrapped components as damage to product or components may result.

### Warning:

CHOKING HAZARD - Small Parts. Adult Assembly Required.

DO NOT ALLOW CHILDREN TO CLIMB ON THE CHAIR

## PARTS: