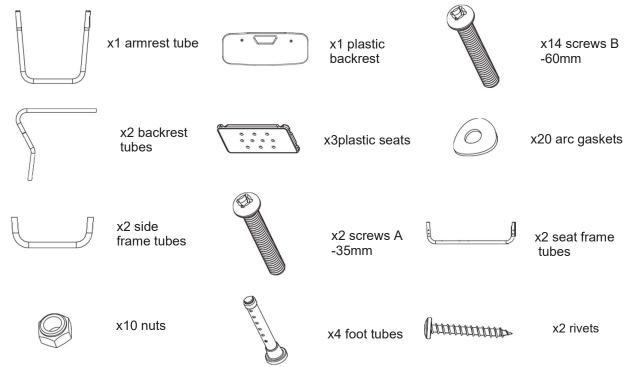

# Thank you for your purchase!

# Adjustable Bath & Shower Transfer Bench with Back and Side Arm

# **ASSEMBLY INSTRUCTIONS**

### Before You Begin:

Please identify all component parts and hardware pieces required before you begin.

Carefully remove all the components from the packaging and set aside for assembly.

Assemble on a soft surface to prevent scratching during assembly.

### Caution:

Tighten all components securely before use. Failure to do so may result in personal injury.

DO NOT use any sharp objects to open plastic wrapped components as damage to product or components may result.

### Warning:

CHOKING HAZARD - Small Parts. Adult Assembly Required.

DO NOT ALLOW CHILDREN TO CLIMB ON THE CHAIR

## PARTS: