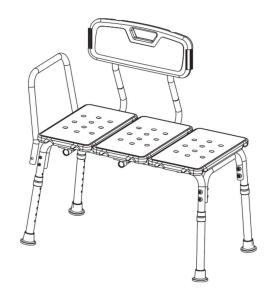

# Thank you for your purchase!

# Adjustable Bath & Shower Transfer Bench with Back and Side Arm

# **ASSEMBLY INSTRUCTIONS**

### Before You Begin:

Please identify all component parts and hardware pieces required before you begin.

Carefully remove all the components from the packaging and set aside for assembly.

Assemble on a soft surface to prevent scratching during assembly.

### Caution:

Tighten all components securely before use. Failure to do so may result in personal injury.

DO NOT use any sharp objects to open plastic wrapped components as damage to product or components may result.

### Warning:

CHOKING HAZARD - Small Parts. Adult Assembly Required.

DO NOT ALLOW CHILDREN TO CLIMB ON THE CHAIR

## PARTS: