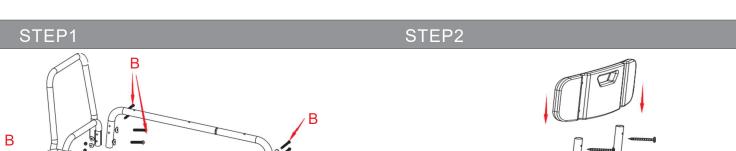

### Before You Begin:

Please identify all component parts and hardware pieces required before you begin.

Carefully remove all the components from the packaging and set aside for assembly.

Assemble on a soft surface to prevent scratching during assembly.