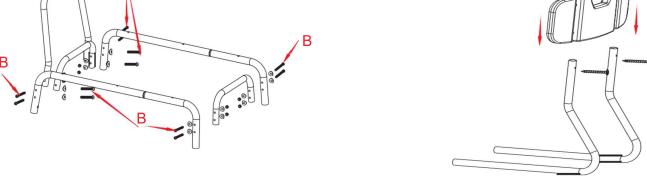

### Before You Begin:

Please identify all component parts and hardware pieces required before you begin.

Carefully remove all the components from the packaging and set aside for assembly.

Assemble on a soft surface to prevent scratching during assembly.