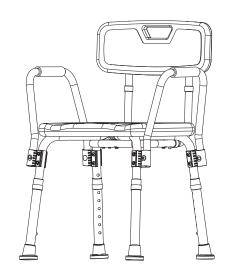

# Adjustable Bath& Shower Chair With Back &Arms

# **ASSEMBLY INSTRUCTIONS**

## **Before You Begin:**

Please identify all component parts and hardware pieces required before you begin. Carefully remove all of the components from the packaging and set aside for assembly. Assemble on a soft surface to prevent scratching during assembly.

#### Caution:

Tighten all components securely before use. Failure to do so may result in personal injury.

DO NOT use any sharp objects to open plastic wrapped components as damage to product or components may result.

## Warning:

CHOKING HAZARD - Small Parts. Adult Assembly Required.

DO NOT ALLOW CHILDREN TO CLIMB ON THE CHAIR

# PARTS:





Thank you for purchase!

Insert the back into the bottom of the seat