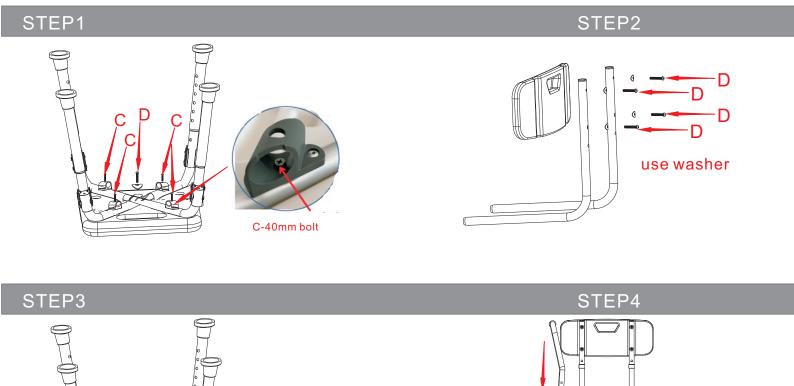

## **Before You Begin:**

Please identify all component parts and hardware pieces required before you begin. Carefully remove all of the components from the packaging and set aside for assembly. Assemble on a soft surface to prevent scratching during assembly.

#### Caution:

Tighten all components securely before use. Failure to do so may result in personal injury.

DO NOT use any sharp objects to open plastic wrapped components as damage to product or components may result.