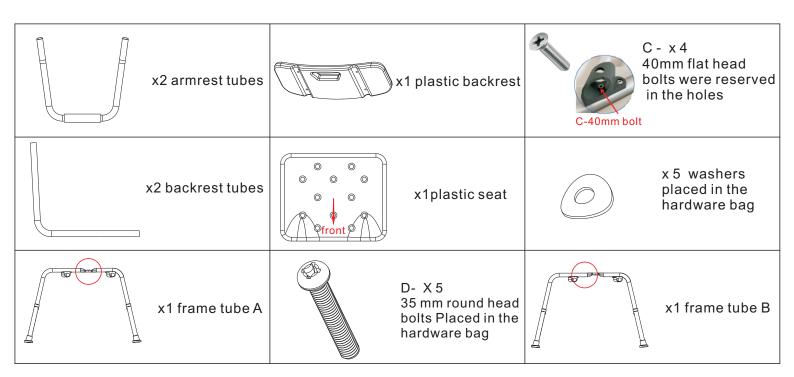

# Adjustable Bath& Shower Chair With Back &Arms

# **ASSEMBLY INSTRUCTIONS**

## **Before You Begin:**

Please identify all component parts and hardware pieces required before you begin. Carefully remove all of the components from the packaging and set aside for assembly. Assemble on a soft surface to prevent scratching during assembly.

#### Caution:

Tighten all components securely before use. Failure to do so may result in personal injury.

DO NOT use any sharp objects to open plastic wrapped components as damage to product or components may result.

## Warning:

CHOKING HAZARD - Small Parts. Adult Assembly Required.

DO NOT ALLOW CHILDREN TO CLIMB ON THE CHAIR

# PARTS:





Thank you for purchase!

Insert the back into the bottom of the seat