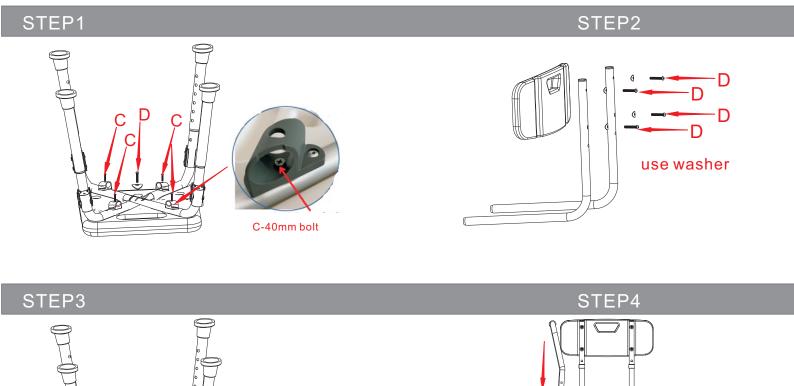

# Adjustable Bath& Shower Chair With Back &Arms

# **ASSEMBLY INSTRUCTIONS**

## **Before You Begin:**

Please identify all component parts and hardware pieces required before you begin. Carefully remove all of the components from the packaging and set aside for assembly. Assemble on a soft surface to prevent scratching during assembly.

#### Caution:

Tighten all components securely before use. Failure to do so may result in personal injury.

DO NOT use any sharp objects to open plastic wrapped components as damage to product or components may result.

## Warning:

CHOKING HAZARD - Small Parts. Adult Assembly Required.

DO NOT ALLOW CHILDREN TO CLIMB ON THE CHAIR

# PARTS:





Thank you for purchase!

Insert the back into the bottom of the seat