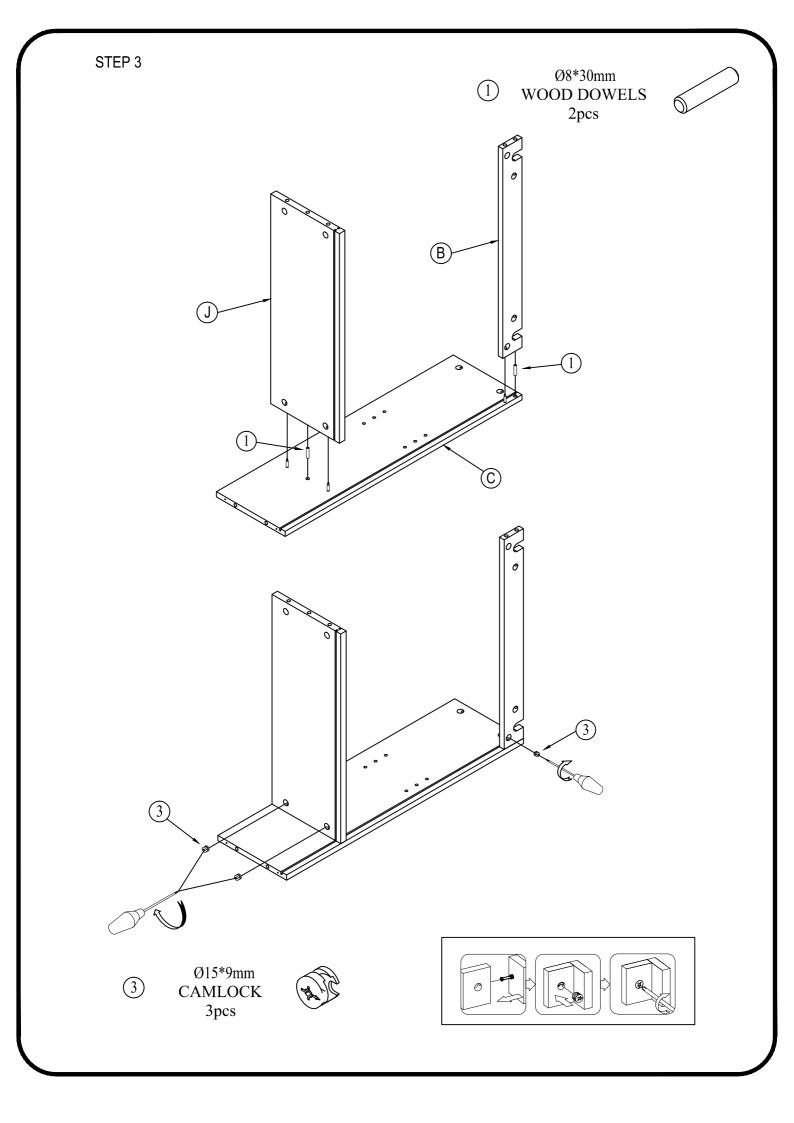

## **ASSEMBLY INSTRUCTIONS**

**Before You Begin:** Phillips screwdriver required for assembly (not included).

Please identify all component parts and hardware pieces required before you begin. Carefully remove all of the components from the packaging and set aside for assembly. Assemble on a soft surface to prevent scratching during assembly.

#### **Caution:**

Tighten all components securely before use. Failure to do so may result in personal injury. DO NOT use any sharp objects to open plastic wrapped components as damage to product or components may result.