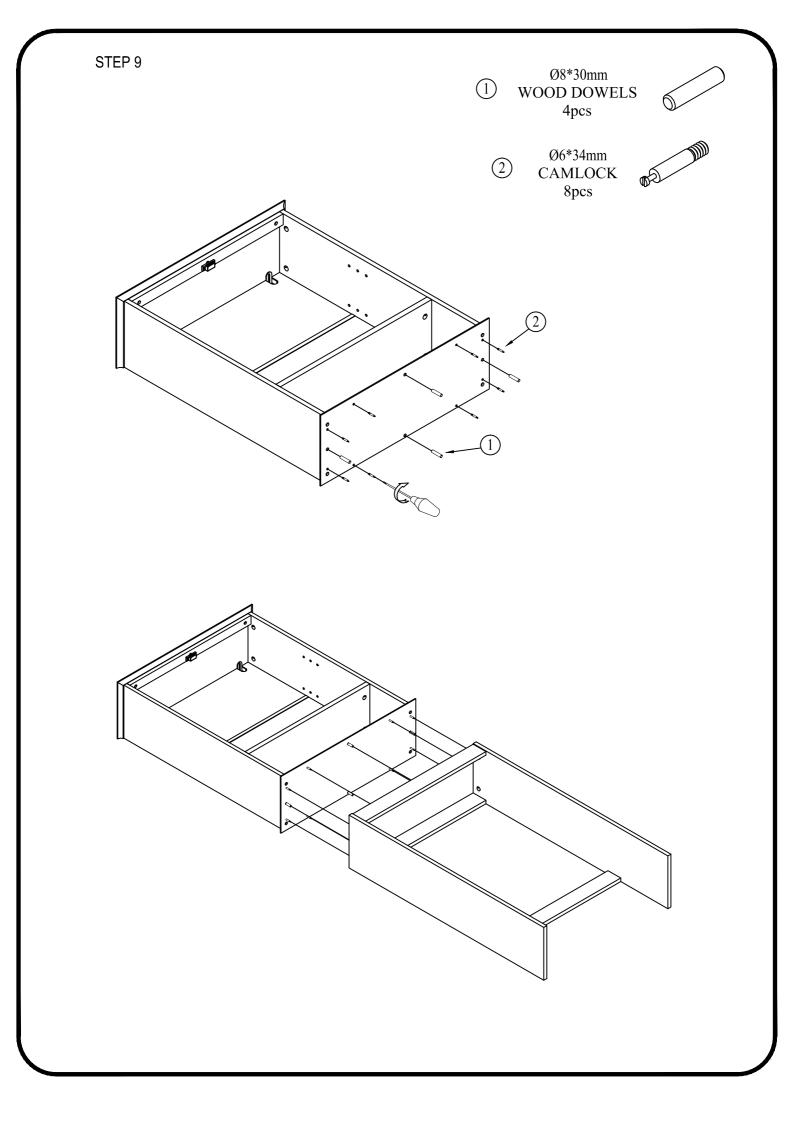

# HARDWARE LIST

| ITEM | DESCRIPTION             | QTY    |
|------|-------------------------|--------|
| 1    | Ø8*30mm<br>WOOD DOWELS  | 21 pcs |
| 2    | Ø6*34mm<br>CAMLOCK      | 26 pcs |
| 3    | Ø15*9mm<br>CAMLOCK      | 26 pcs |
| 4    | #4*40mm<br>SCREW        | 6 pcs  |
| (5)  | #4*15mm<br>SCREW        | 2 pcs  |
| 6    | #3.5*15mm<br>SCREW      | 20 pcs |
| 7    | 20x18x14mm<br>SHELF PIN | 4 pcs  |