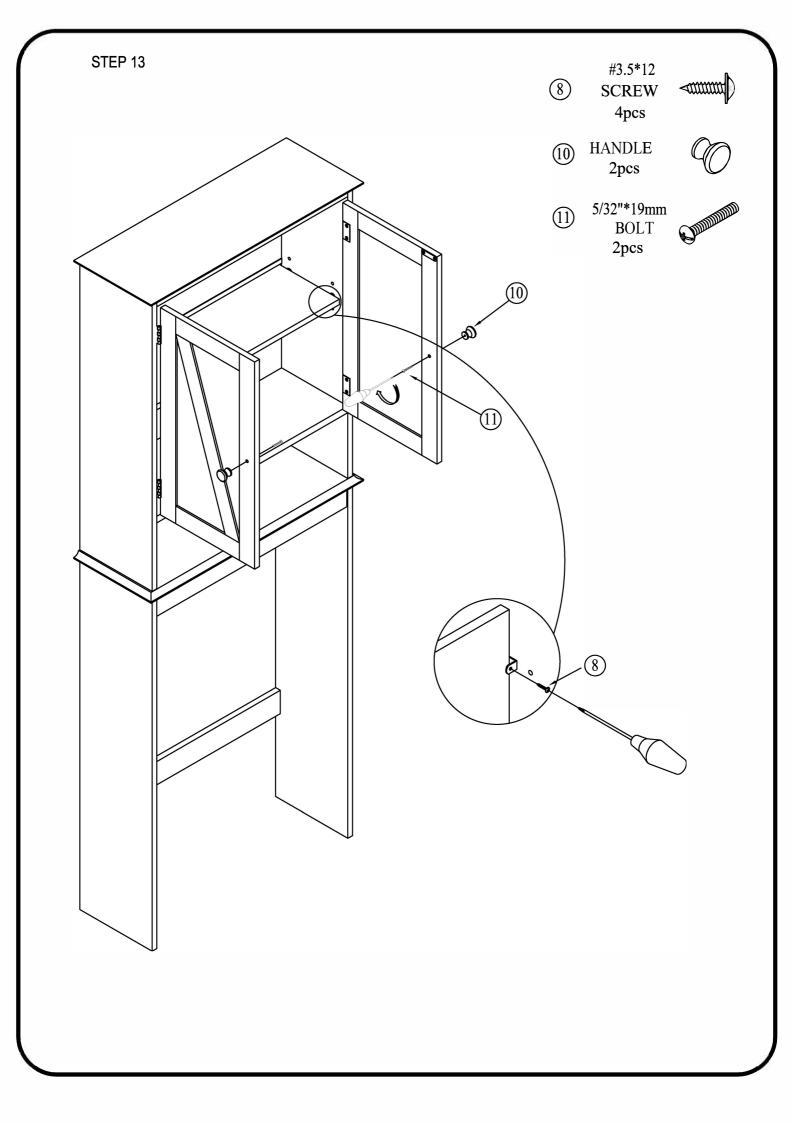

| ITEM | DESCRIPTION        | QTY   |
|------|--------------------|-------|
| 8    | #3.5*12<br>SCREW   | 4pcs  |
| 9    | HINGE              | 4 pcs |
| 10   | HANDLE C           | 2 pcs |
| (1)  | 5/32"*19mm<br>BOLT | 2 pcs |
| 12   | METAL BRACKET      | 2 pcs |
| (13) | WALL ANCHOR        | 2 pcs |
|      |                    |       |