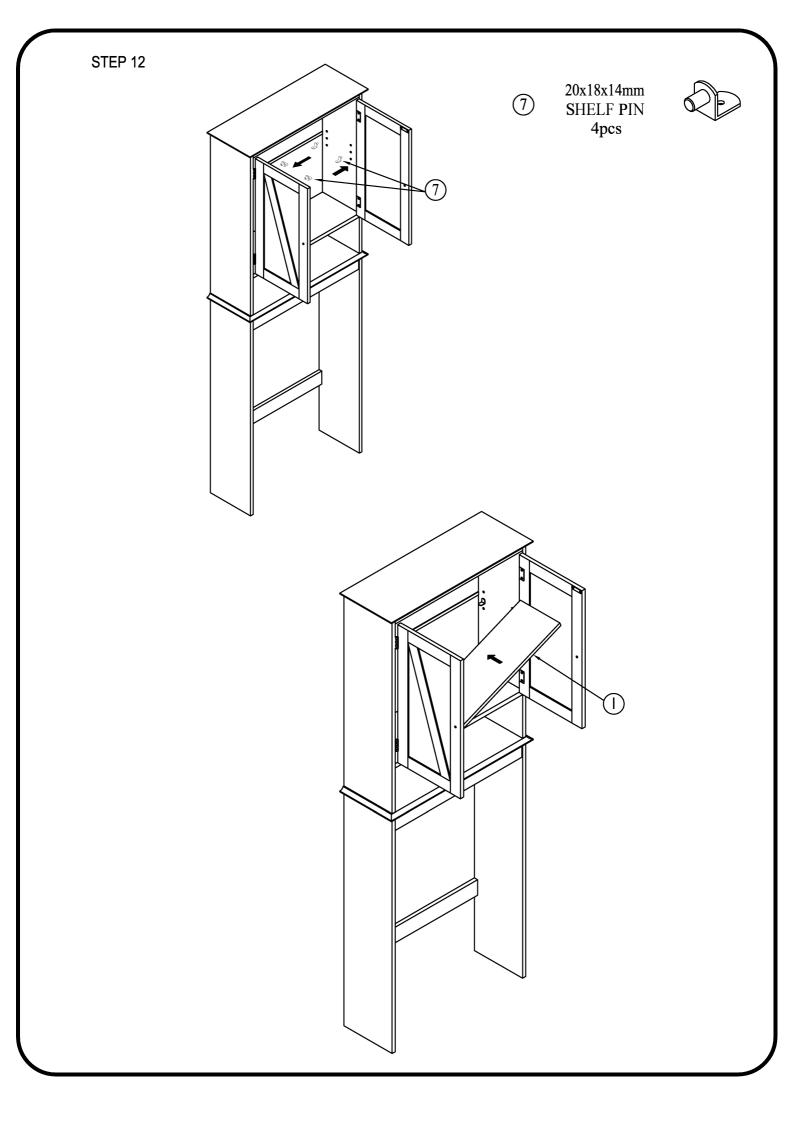

# HARDWARE LIST

| ITEM | DESCRIPTION             | QTY    |
|------|-------------------------|--------|
| 1    | Ø8*30mm<br>WOOD DOWELS  | 21 pcs |
| 2    | Ø6*34mm<br>CAMLOCK      | 26 pcs |
| 3    | Ø15*9mm<br>CAMLOCK      | 26 pcs |
| 4    | #4*40mm<br>SCREW        | 6 pcs  |
| (5)  | #4*15mm<br>SCREW        | 2 pcs  |
| 6    | #3.5*15mm<br>SCREW      | 20 pcs |
| 7    | 20x18x14mm<br>SHELF PIN | 4 pcs  |