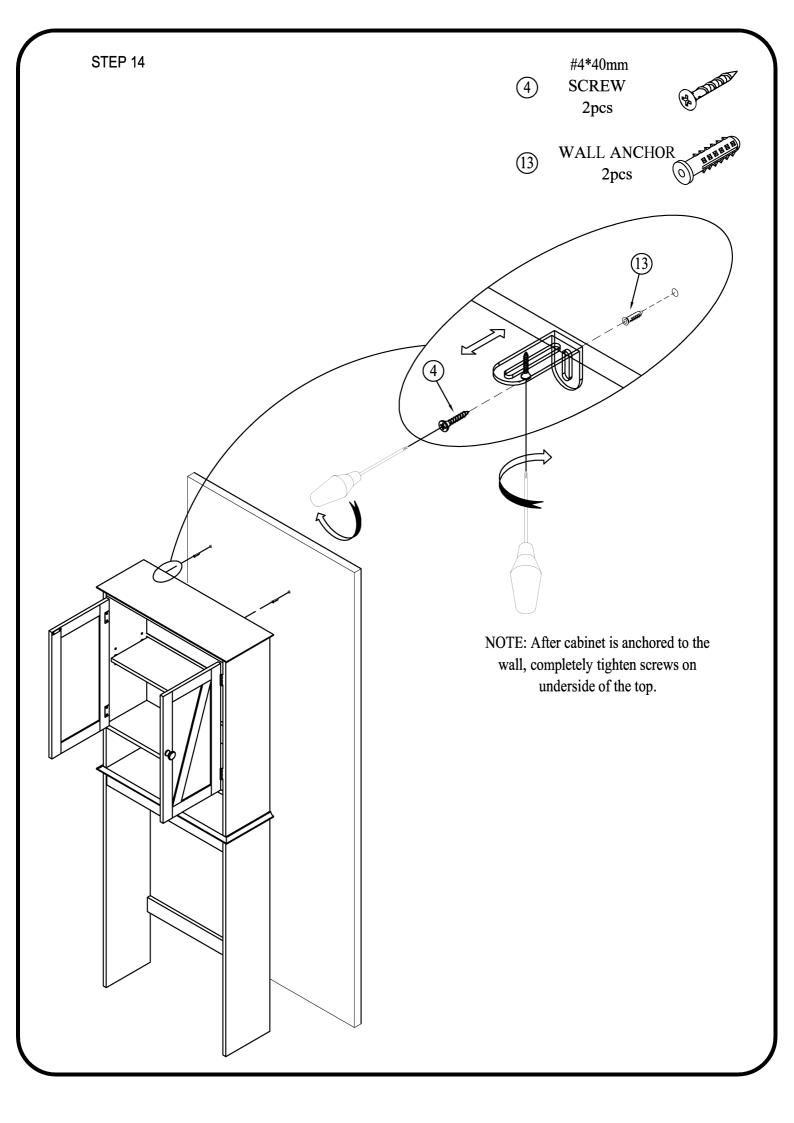

To help prevent furniture from tipping over it must be permanently attached to the wall. Anti-Tip Safety Wall Straps suitable for the unit weight and wall materials (if not included) should be purchased and installed.

# HARDWARE LIST

| ITEM | DESCRIPTION             | QTY    |
|------|-------------------------|--------|
| 1    | Ø8*30mm<br>WOOD DOWELS  | 21 pcs |
| 2    | Ø6*34mm<br>CAMLOCK      | 26 pcs |
| 3    | Ø15*9mm<br>CAMLOCK      | 26 pcs |
| 4    | #4*40mm<br>SCREW        | 6 pcs  |
| (5)  | #4*15mm<br>SCREW        | 2 pcs  |
| 6    | #3.5*15mm<br>SCREW      | 20 pcs |
| 7    | 20x18x14mm<br>SHELF PIN | 4 pcs  |

| ITEM | DESCRIPTION        | QTY   |
|------|--------------------|-------|
| 8    | #3.5*12<br>SCREW   | 4pcs  |
| 9    | HINGE              | 4 pcs |
| 10   | HANDLE C           | 2 pcs |
| (1)  | 5/32"*19mm<br>BOLT | 2 pcs |
| 12   | METAL BRACKET      | 2 pcs |
| (13) | WALL ANCHOR        | 2 pcs |
|      |                    |       |