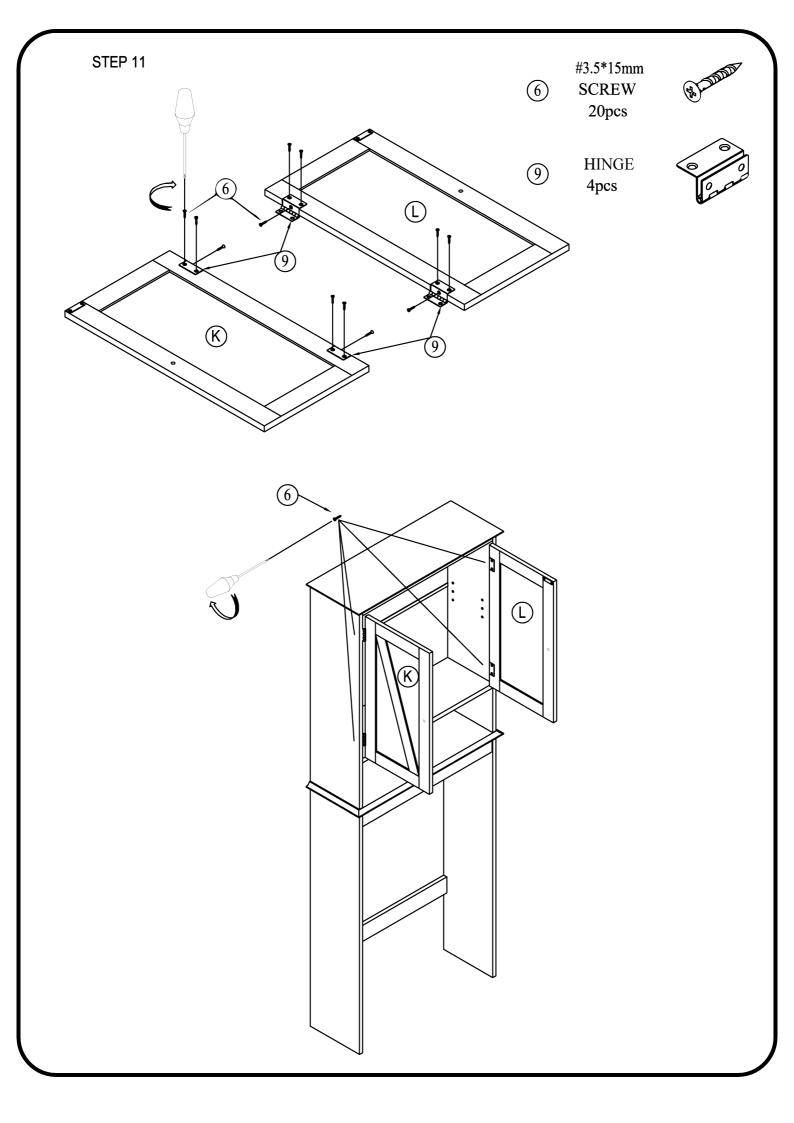

# HARDWARE LIST

| ITEM | DESCRIPTION             | QTY    |
|------|-------------------------|--------|
| 1    | Ø8*30mm<br>WOOD DOWELS  | 21 pcs |
| 2    | Ø6*34mm<br>CAMLOCK      | 26 pcs |
| 3    | Ø15*9mm<br>CAMLOCK      | 26 pcs |
| 4    | #4*40mm<br>SCREW        | 6 pcs  |
| (5)  | #4*15mm<br>SCREW        | 2 pcs  |
| 6    | #3.5*15mm<br>SCREW      | 20 pcs |
| 7    | 20x18x14mm<br>SHELF PIN | 4 pcs  |

| ITEM | DESCRIPTION        | QTY   |
|------|--------------------|-------|
| 8    | #3.5*12<br>SCREW   | 4pcs  |
| 9    | HINGE              | 4 pcs |
| 10   | HANDLE C           | 2 pcs |
| (1)  | 5/32"*19mm<br>BOLT | 2 pcs |
| 12   | METAL BRACKET      | 2 pcs |
| (13) | WALL ANCHOR        | 2 pcs |
|      |                    |       |