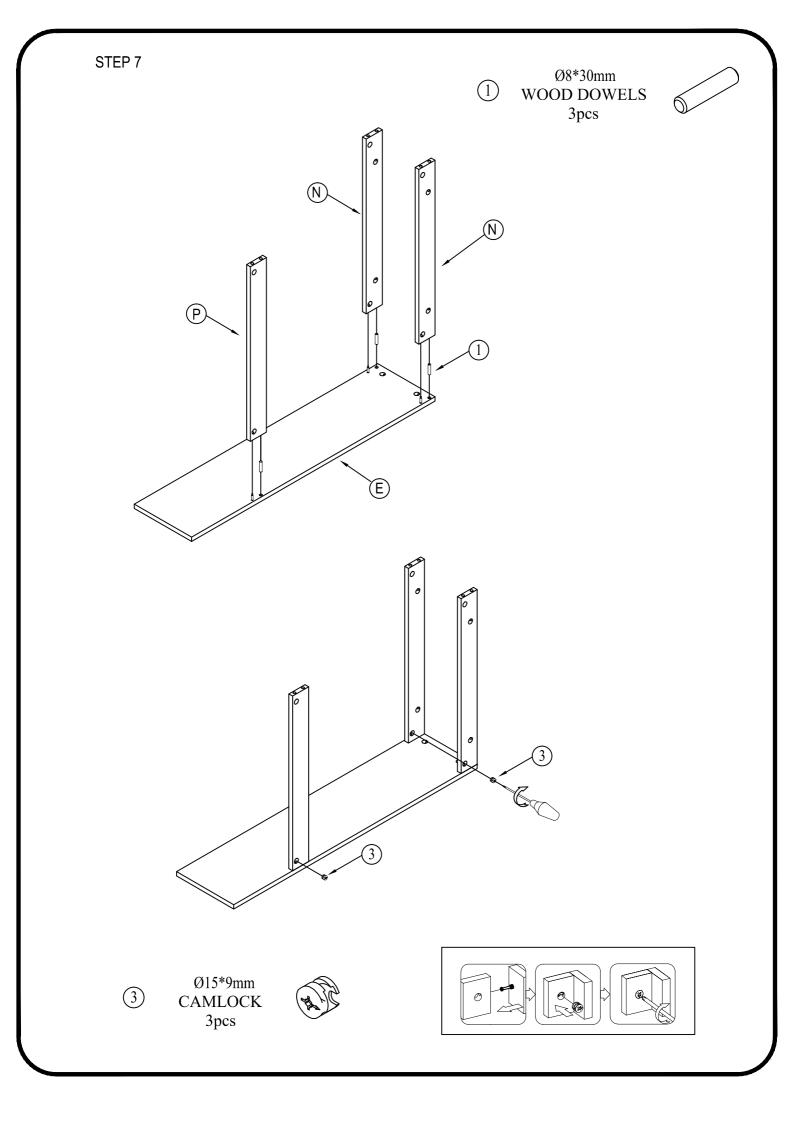

# HARDWARE LIST

| ITEM | DESCRIPTION             | QTY    |
|------|-------------------------|--------|
| 1    | Ø8*30mm<br>WOOD DOWELS  | 21 pcs |
| 2    | Ø6*34mm<br>CAMLOCK      | 26 pcs |
| 3    | Ø15*9mm<br>CAMLOCK      | 26 pcs |
| 4    | #4*40mm<br>SCREW        | 6 pcs  |
| (5)  | #4*15mm<br>SCREW        | 2 pcs  |
| 6    | #3.5*15mm<br>SCREW      | 20 pcs |
| 7    | 20x18x14mm<br>SHELF PIN | 4 pcs  |

Ø15\*9mmCAMLOCK8pcs