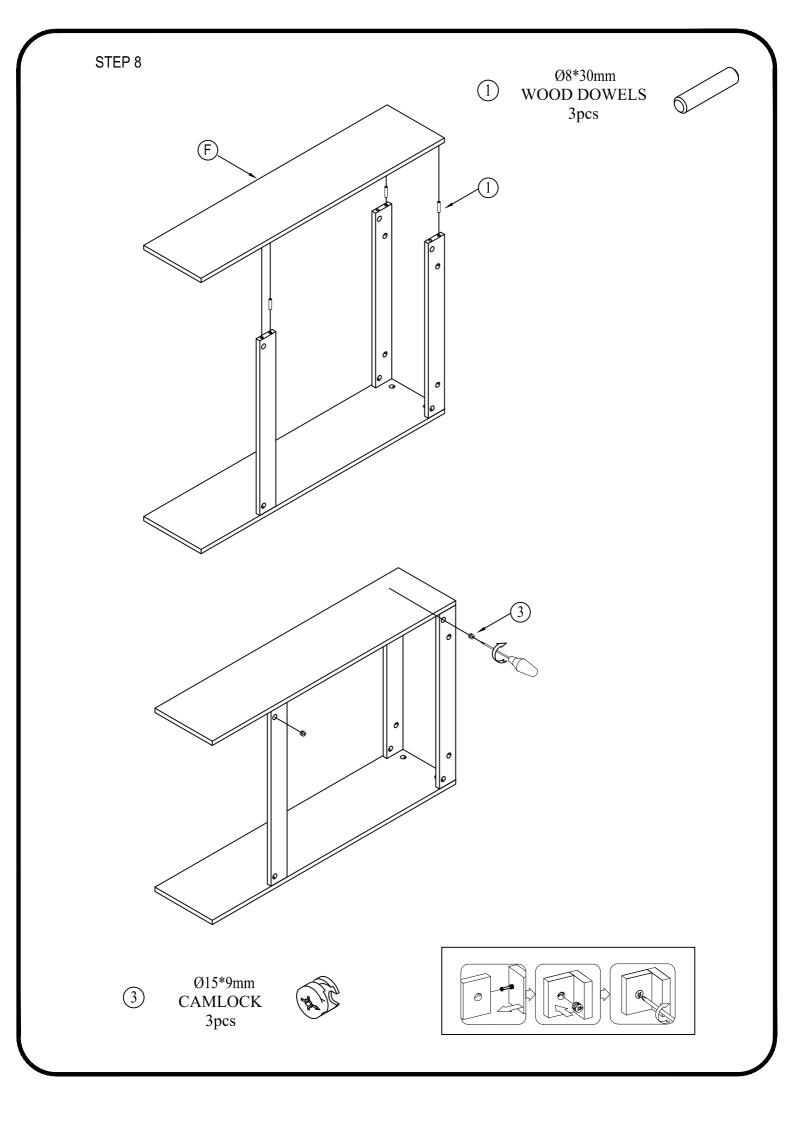

# HARDWARE LIST

| ITEM | DESCRIPTION             | QTY    |
|------|-------------------------|--------|
| 1    | Ø8*30mm<br>WOOD DOWELS  | 21 pcs |
| 2    | Ø6*34mm<br>CAMLOCK      | 26 pcs |
| 3    | Ø15*9mm<br>CAMLOCK      | 26 pcs |
| 4    | #4*40mm<br>SCREW        | 6 pcs  |
| (5)  | #4*15mm<br>SCREW        | 2 pcs  |
| 6    | #3.5*15mm<br>SCREW      | 20 pcs |
| 7    | 20x18x14mm<br>SHELF PIN | 4 pcs  |