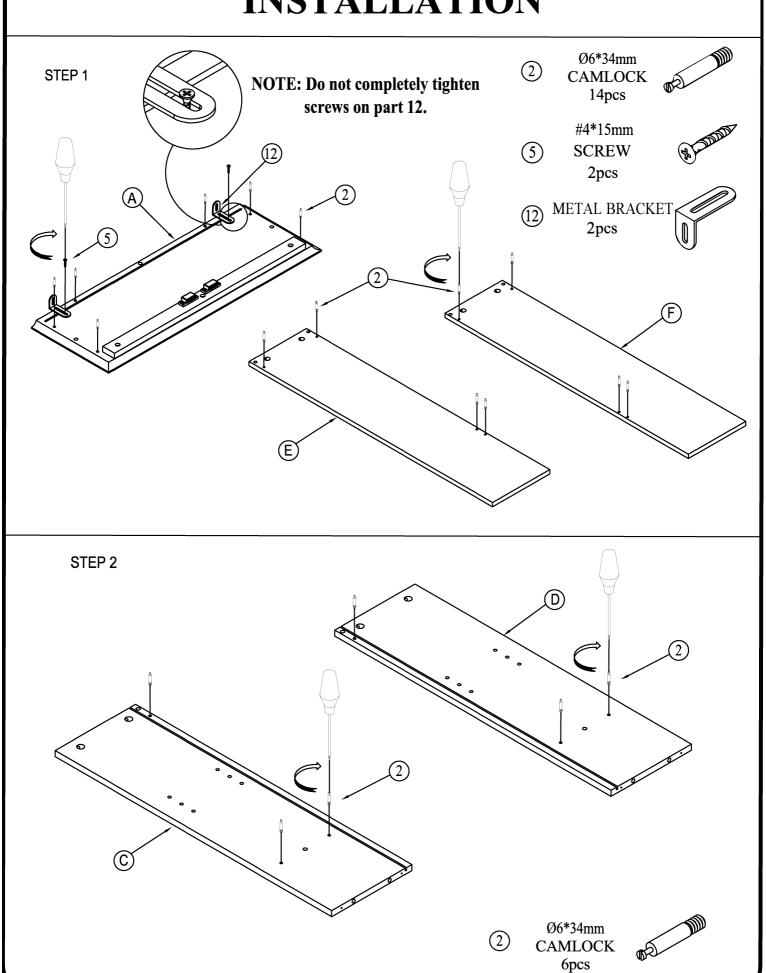

## **ASSEMBLY INSTRUCTIONS**

**Before You Begin:** Phillips screwdriver required for assembly (not included).

Please identify all component parts and hardware pieces required before you begin. Carefully remove all of the components from the packaging and set aside for assembly. Assemble on a soft surface to prevent scratching during assembly.

#### **Caution:**

Tighten all components securely before use. Failure to do so may result in personal injury. DO NOT use any sharp objects to open plastic wrapped components as damage to product or components may result.