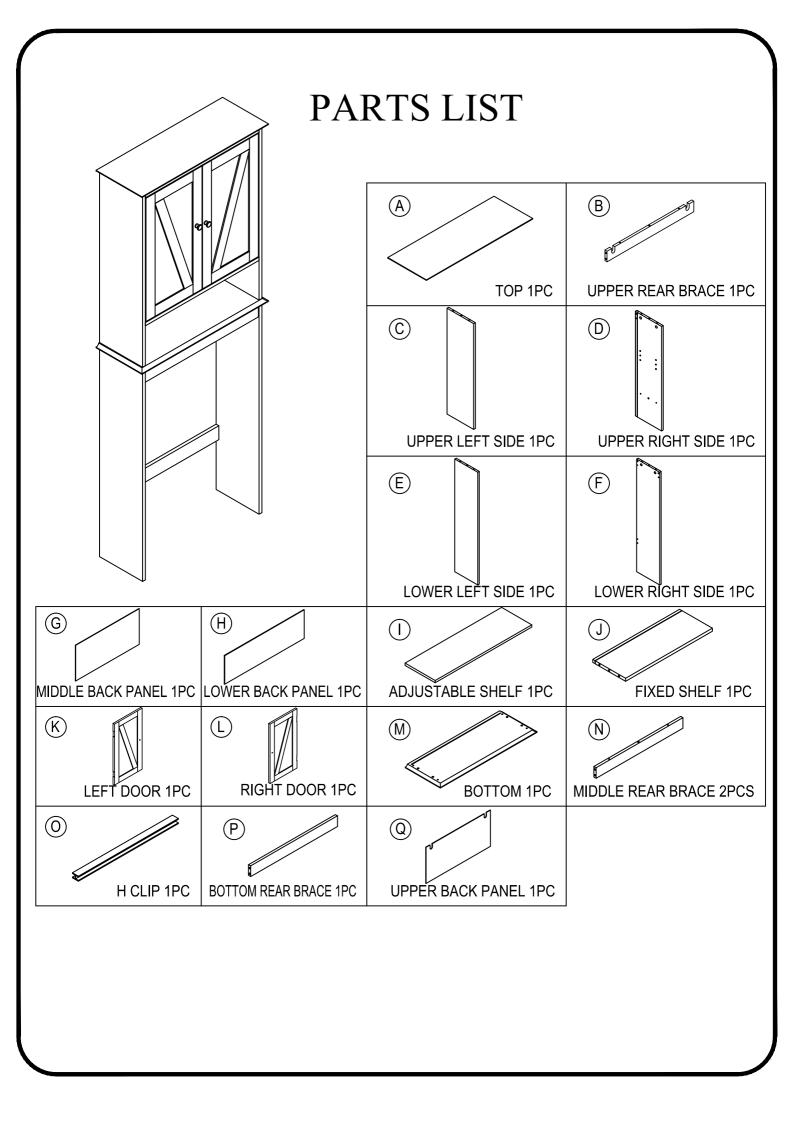

# HARDWARE LIST

| ITEM | DESCRIPTION             | QTY    |
|------|-------------------------|--------|
| 1    | Ø8*30mm<br>WOOD DOWELS  | 21 pcs |
| 2    | Ø6*34mm<br>CAMLOCK      | 26 pcs |
| 3    | Ø15*9mm<br>CAMLOCK      | 26 pcs |
| 4    | #4*40mm<br>SCREW        | 6 pcs  |
| (5)  | #4*15mm<br>SCREW        | 2 pcs  |
| 6    | #3.5*15mm<br>SCREW      | 20 pcs |
| 7    | 20x18x14mm<br>SHELF PIN | 4 pcs  |

| ITEM | DESCRIPTION        | QTY   |
|------|--------------------|-------|
| 8    | #3.5*12<br>SCREW   | 4pcs  |
| 9    | HINGE              | 4 pcs |
| 10   | HANDLE C           | 2 pcs |
| (1)  | 5/32"*19mm<br>BOLT | 2 pcs |
| 12   | METAL BRACKET      | 2 pcs |
| (13) | WALL ANCHOR        | 2 pcs |
|      |                    |       |