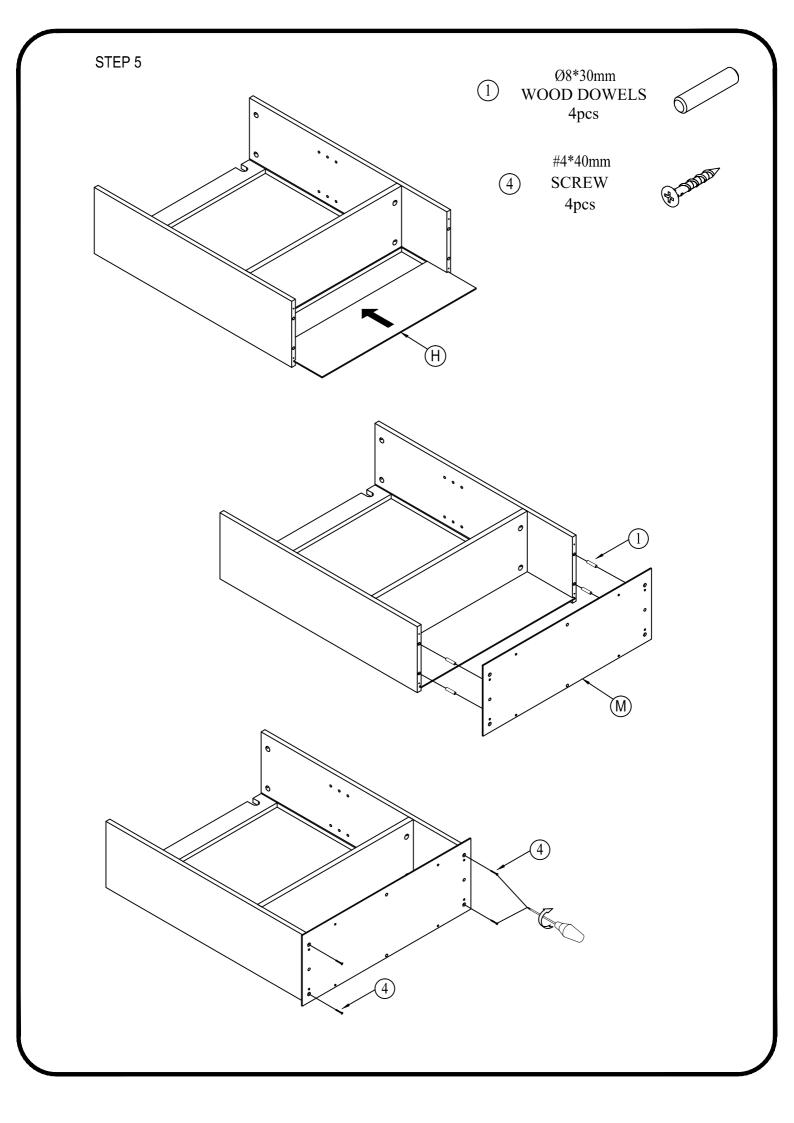

# HARDWARE LIST

| ITEM | DESCRIPTION             | QTY    |
|------|-------------------------|--------|
| 1    | Ø8*30mm<br>WOOD DOWELS  | 21 pcs |
| 2    | Ø6*34mm<br>CAMLOCK      | 26 pcs |
| 3    | Ø15*9mm<br>CAMLOCK      | 26 pcs |
| 4    | #4*40mm<br>SCREW        | 6 pcs  |
| (5)  | #4*15mm<br>SCREW        | 2 pcs  |
| 6    | #3.5*15mm<br>SCREW      | 20 pcs |
| 7    | 20x18x14mm<br>SHELF PIN | 4 pcs  |