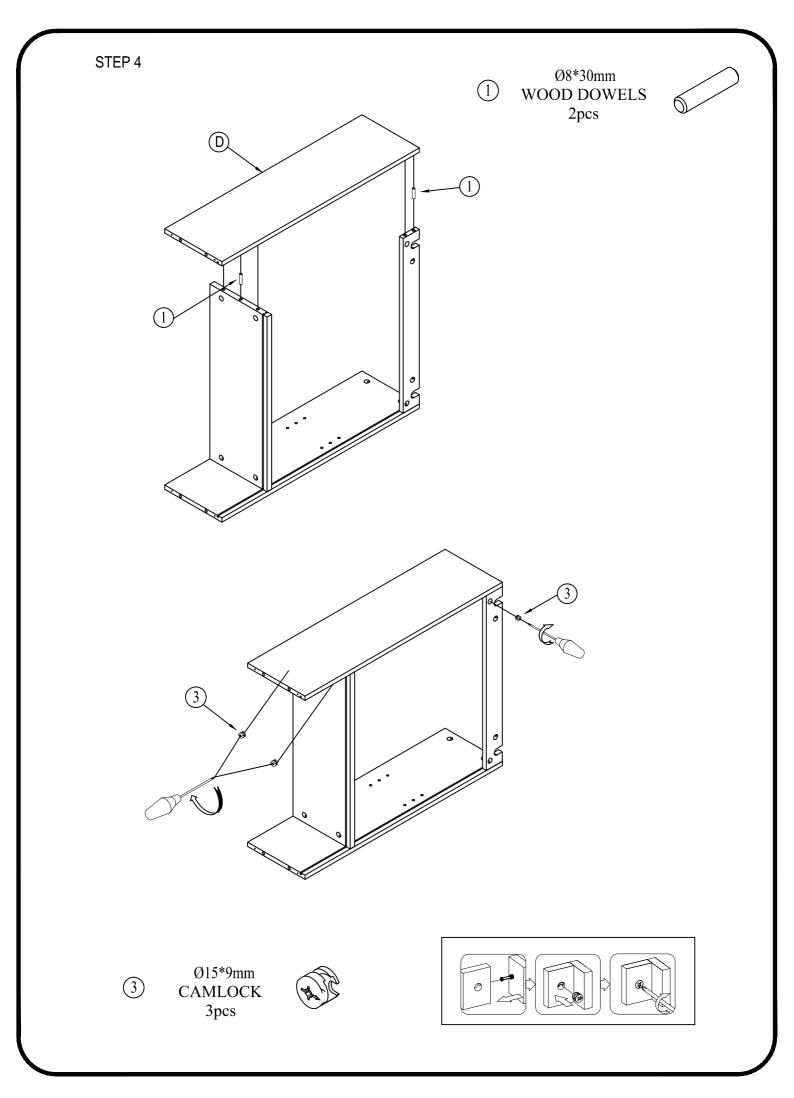

# HARDWARE LIST

| ITEM | DESCRIPTION             | QTY    |
|------|-------------------------|--------|
| 1    | Ø8*30mm<br>WOOD DOWELS  | 21 pcs |
| 2    | Ø6*34mm<br>CAMLOCK      | 26 pcs |
| 3    | Ø15*9mm<br>CAMLOCK      | 26 pcs |
| 4    | #4*40mm<br>SCREW        | 6 pcs  |
| (5)  | #4*15mm<br>SCREW        | 2 pcs  |
| 6    | #3.5*15mm<br>SCREW      | 20 pcs |
| 7    | 20x18x14mm<br>SHELF PIN | 4 pcs  |

Ø15\*9mmCAMLOCK8pcs