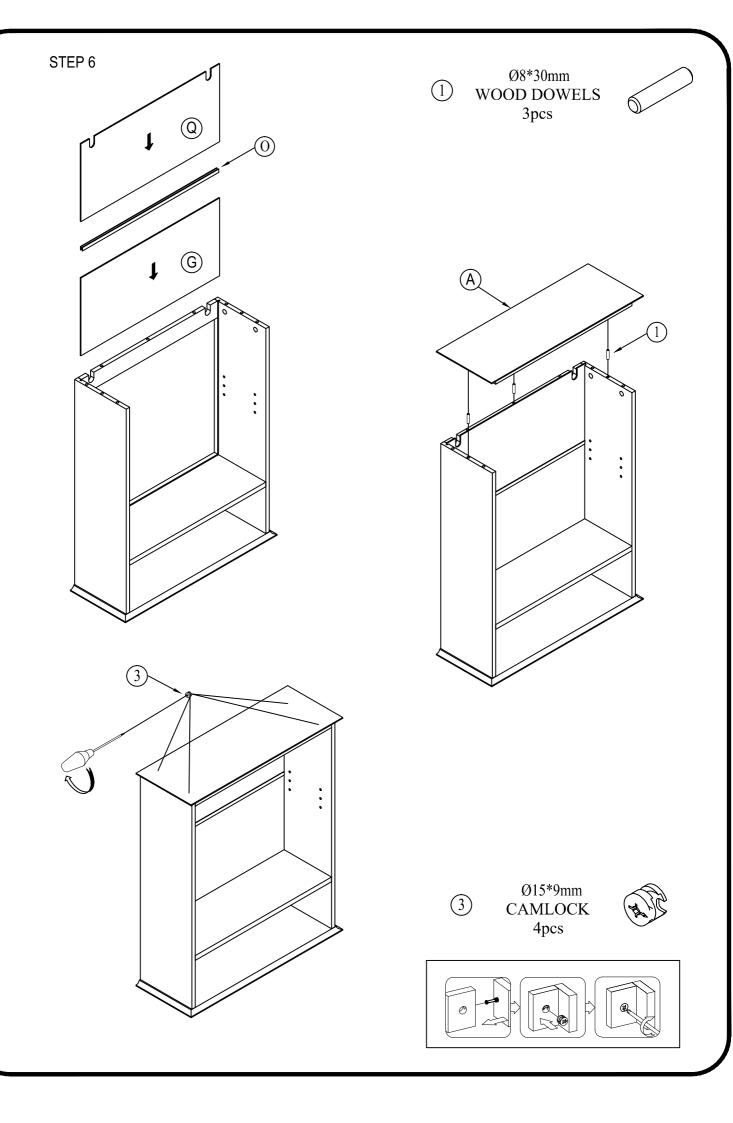

# HARDWARE LIST

| ITEM | DESCRIPTION             | QTY    |
|------|-------------------------|--------|
| 1    | Ø8*30mm<br>WOOD DOWELS  | 21 pcs |
| 2    | Ø6*34mm<br>CAMLOCK      | 26 pcs |
| 3    | Ø15*9mm<br>CAMLOCK      | 26 pcs |
| 4    | #4*40mm<br>SCREW        | 6 pcs  |
| (5)  | #4*15mm<br>SCREW        | 2 pcs  |
| 6    | #3.5*15mm<br>SCREW      | 20 pcs |
| 7    | 20x18x14mm<br>SHELF PIN | 4 pcs  |

Ø15\*9mmCAMLOCK8pcs