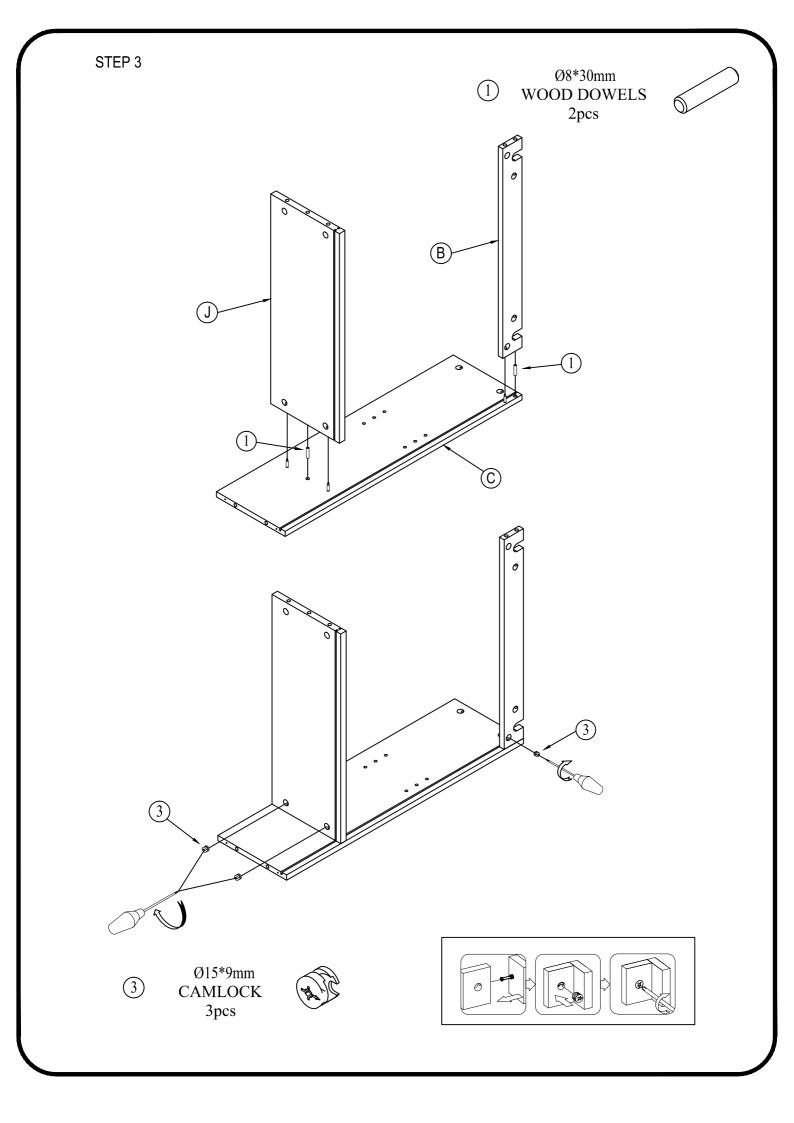

# HARDWARE LIST

| ITEM | DESCRIPTION             | QTY    |
|------|-------------------------|--------|
| 1    | Ø8*30mm<br>WOOD DOWELS  | 21 pcs |
| 2    | Ø6*34mm<br>CAMLOCK      | 26 pcs |
| 3    | Ø15*9mm<br>CAMLOCK      | 26 pcs |
| 4    | #4*40mm<br>SCREW        | 6 pcs  |
| (5)  | #4*15mm<br>SCREW        | 2 pcs  |
| 6    | #3.5*15mm<br>SCREW      | 20 pcs |
| 7    | 20x18x14mm<br>SHELF PIN | 4 pcs  |

| ITEM | DESCRIPTION        | QTY   |
|------|--------------------|-------|
| 8    | #3.5*12<br>SCREW   | 4pcs  |
| 9    | HINGE              | 4 pcs |
| 10   | HANDLE C           | 2 pcs |
| (1)  | 5/32"*19mm<br>BOLT | 2 pcs |
| 12   | METAL BRACKET      | 2 pcs |
| (13) | WALL ANCHOR        | 2 pcs |
|      |                    |       |