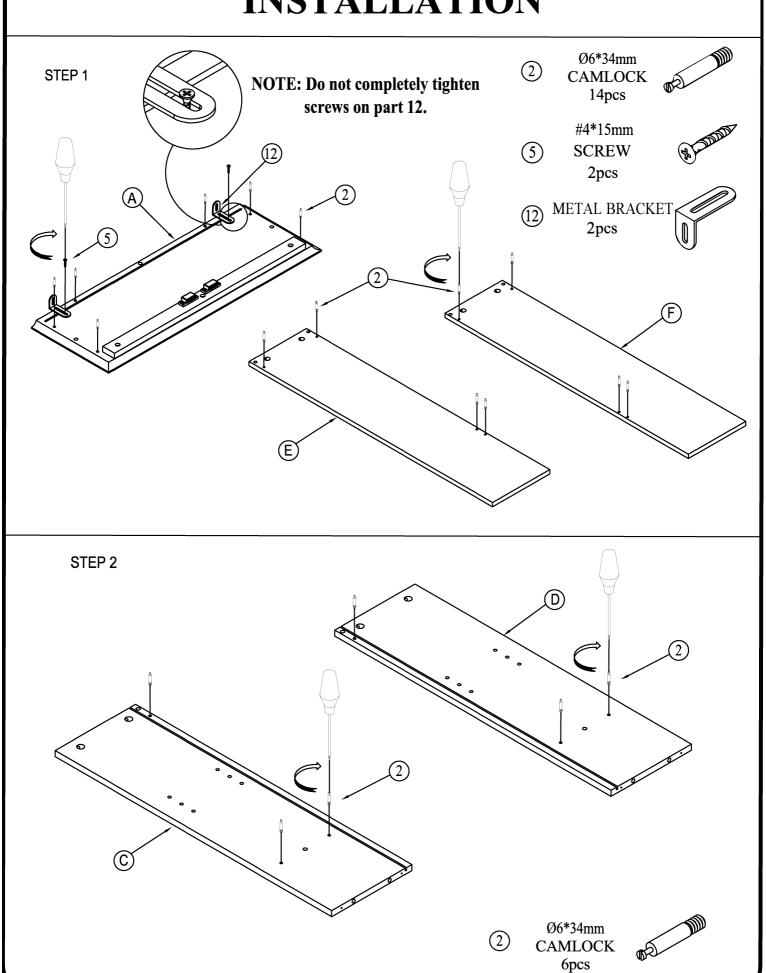

# HARDWARE LIST

| ITEM | DESCRIPTION             | QTY    |
|------|-------------------------|--------|
| 1    | Ø8*30mm<br>WOOD DOWELS  | 21 pcs |
| 2    | Ø6*34mm<br>CAMLOCK      | 26 pcs |
| 3    | Ø15*9mm<br>CAMLOCK      | 26 pcs |
| 4    | #4*40mm<br>SCREW        | 6 pcs  |
| (5)  | #4*15mm<br>SCREW        | 2 pcs  |
| 6    | #3.5*15mm<br>SCREW      | 20 pcs |
| 7    | 20x18x14mm<br>SHELF PIN | 4 pcs  |

| ITEM | DESCRIPTION        | QTY   |
|------|--------------------|-------|
| 8    | #3.5*12<br>SCREW   | 4pcs  |
| 9    | HINGE              | 4 pcs |
| 10   | HANDLE C           | 2 pcs |
| (1)  | 5/32"*19mm<br>BOLT | 2 pcs |
| 12   | METAL BRACKET      | 2 pcs |
| (13) | WALL ANCHOR        | 2 pcs |
|      |                    |       |