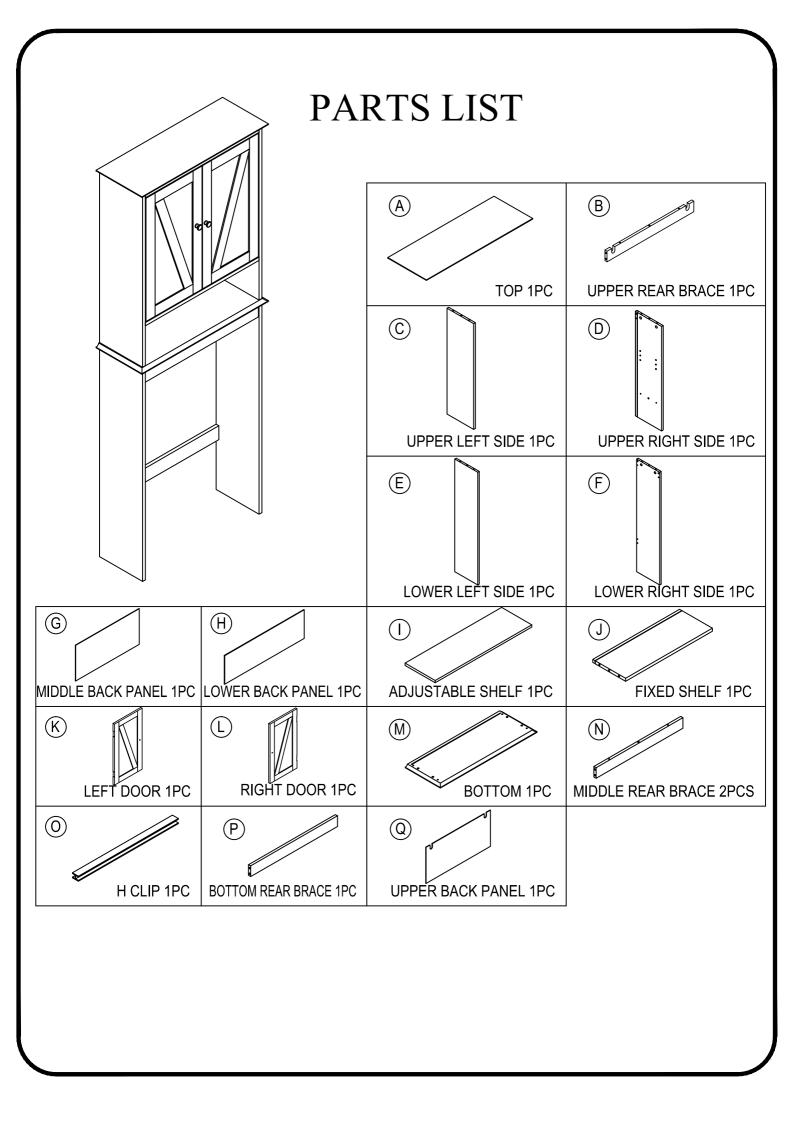

## **ASSEMBLY INSTRUCTIONS**

**Before You Begin:** Phillips screwdriver required for assembly (not included).

Please identify all component parts and hardware pieces required before you begin. Carefully remove all of the components from the packaging and set aside for assembly. Assemble on a soft surface to prevent scratching during assembly.