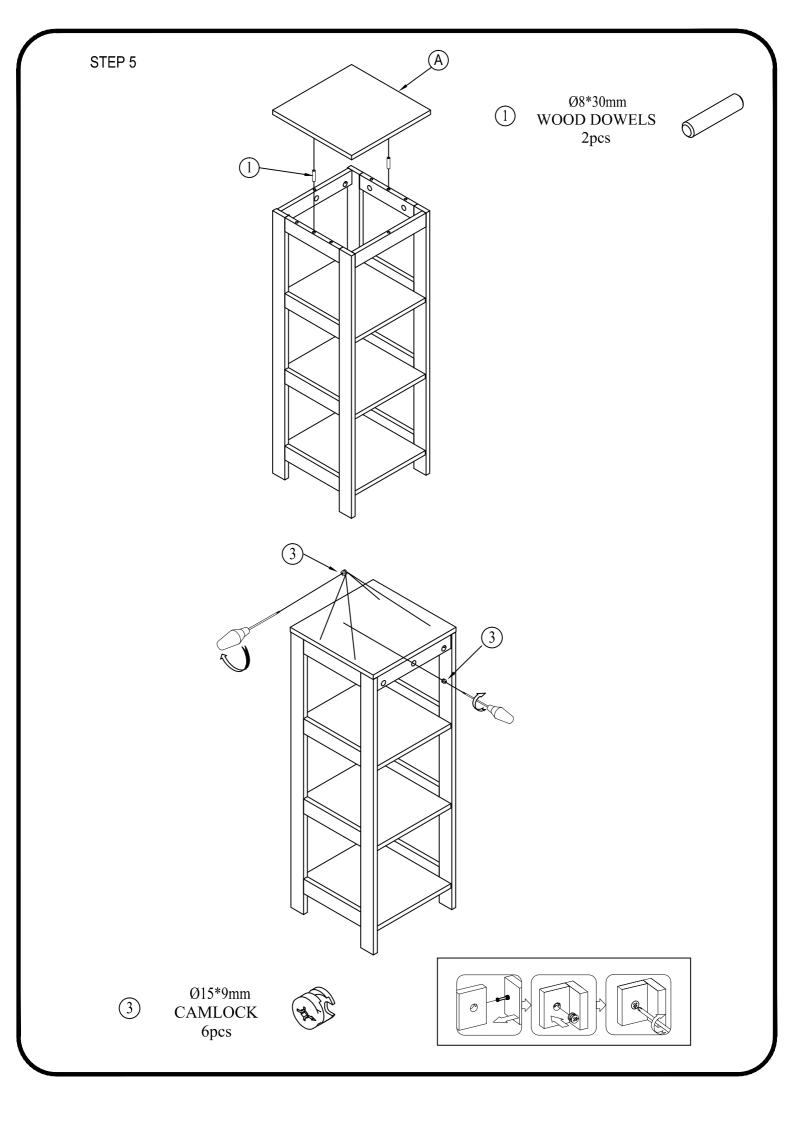

# **INSTALLATION**

STEP 1

② Ø6\*34mm CAMLOCK 6pcs

STEP 2

② Ø6\*34mm CAMLOCK 16pcs

08\*30mm WOOD DOWELS 5pcs