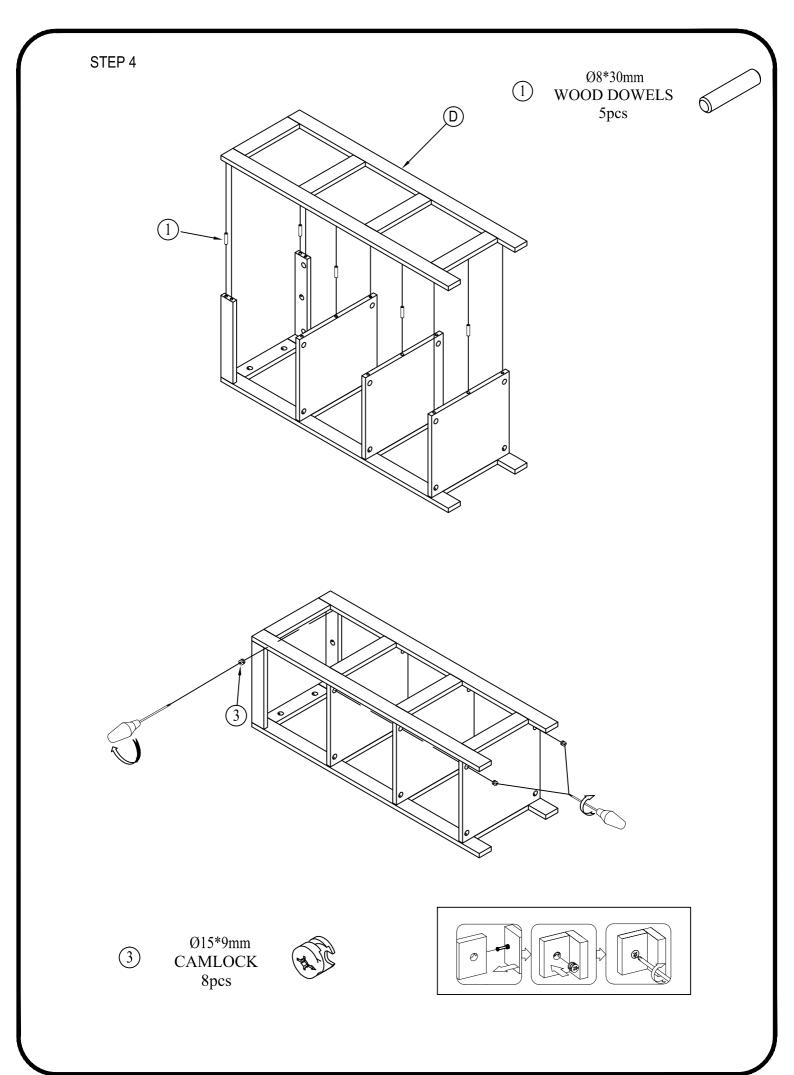

for proper adult supervision.

To help prevent furniture from tipping over it must be permanently attached to the wall. Anti-Tip Safety Wall Straps suitable for the unit weight and wall materials (if not included) should be purchased and installed.

# **PARTS LIST**





# HARDWARE LIST

| ITEM | DESCRIPTION            | QTY    |
|------|------------------------|--------|
| 1    | Ø8*30mm<br>WOOD DOWELS | 12 pcs |
| 2    | Ø6*34mm<br>CAMLOCK     | 30 pcs |
| 3    | Ø15*9mm<br>CAMLOCK     | 30 pcs |
| 4    | Ø6*30mm<br>WOOD DOWELS | 16 pcs |
| (5)  | #3*15mm<br>SCREW       | 12pcs  |
| 6    | #4*28mm<br>SCREW       | 8 pcs  |

# **INSTALLATION**

STEP 1

② Ø6\*34mm CAMLOCK 6pcs





STEP 2

② Ø6\*34mm CAMLOCK 16pcs



08\*30mm WOOD DOWELS 5pcs





#### STEP 3





Ø15\*9mmCAMLOCK8pcs