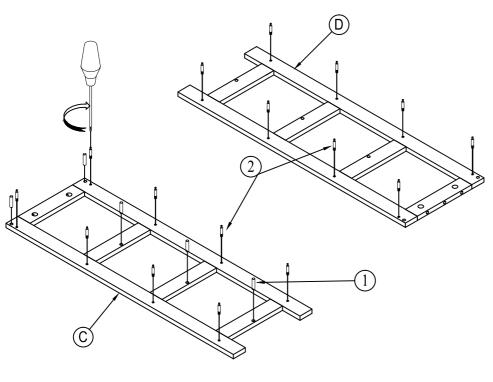

# **INSTALLATION**

STEP 1

② Ø6\*34mm CAMLOCK 6pcs

STEP 2

② Ø6\*34mm CAMLOCK 16pcs

08\*30mm WOOD DOWELS 5pcs