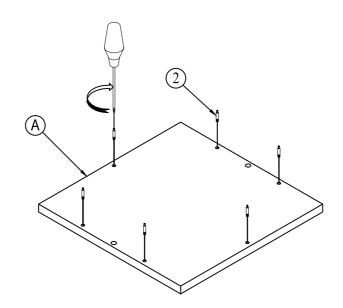

# **INSTALLATION**

STEP 1

② Ø6\*34mm CAMLOCK 6pcs

STEP 2

② Ø6\*34mm CAMLOCK 16pcs

08\*30mm WOOD DOWELS 5pcs