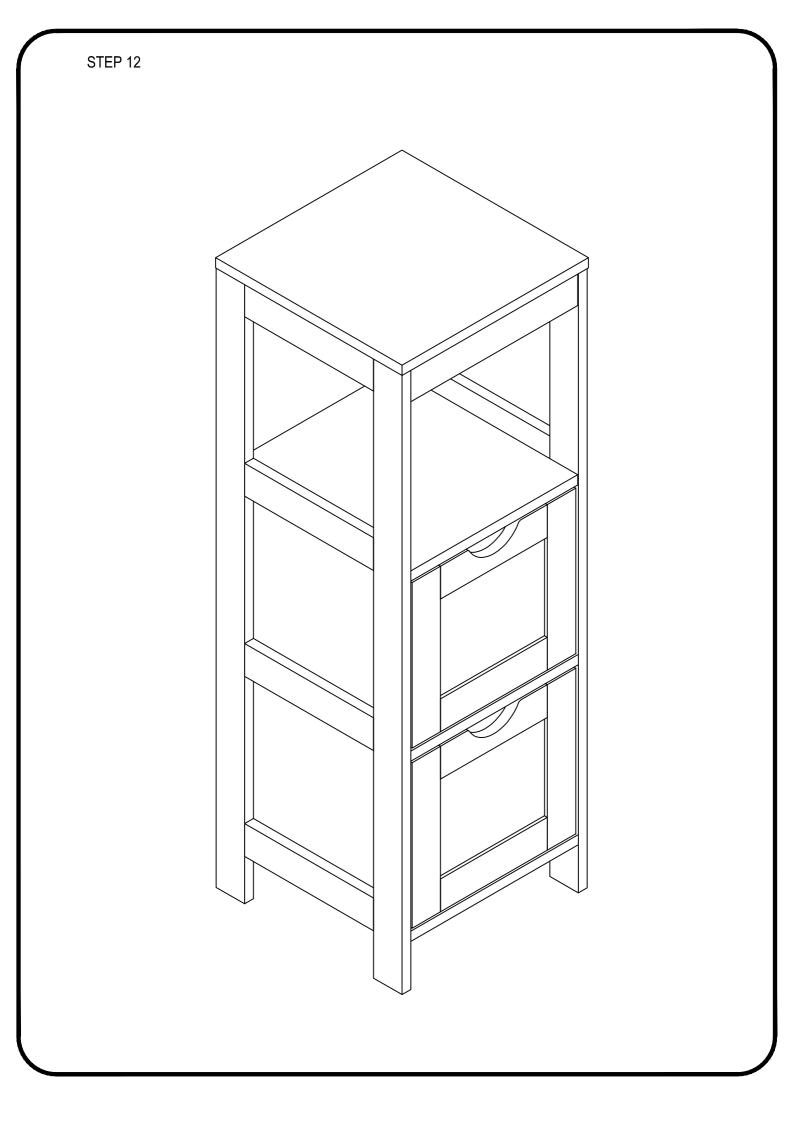

# **INSTALLATION**

STEP 1

② Ø6\*34mm CAMLOCK 6pcs

STEP 2

② Ø6\*34mm CAMLOCK 16pcs

08\*30mm WOOD DOWELS 5pcs

#### STEP 3

Ø15\*9mmCAMLOCK8pcs