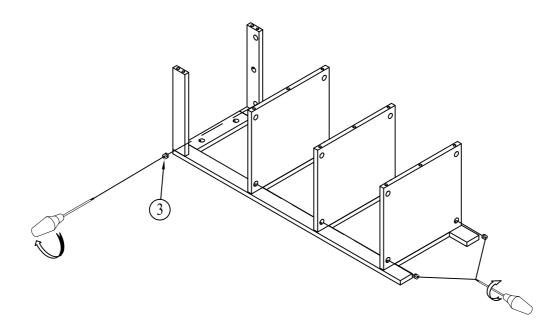

re, it is not a substitute for proper adult supervision.

To help prevent furniture from tipping over it must be permanently attached to the wall. Anti-Tip Safety Wall Straps suitable for the unit weight and wall materials (if not included) should be purchased and installed.

# **PARTS LIST**





# HARDWARE LIST

| ITEM | DESCRIPTION            | QTY    |
|------|------------------------|--------|
| 1    | Ø8*30mm<br>WOOD DOWELS | 12 pcs |
| 2    | Ø6*34mm<br>CAMLOCK     | 30 pcs |
| 3    | Ø15*9mm<br>CAMLOCK     | 30 pcs |
| 4    | Ø6*30mm<br>WOOD DOWELS | 16 pcs |
| (5)  | #3*15mm<br>SCREW       | 12pcs  |
| 6    | #4*28mm<br>SCREW       | 8 pcs  |

# **INSTALLATION**

STEP 1

② Ø6\*34mm CAMLOCK 6pcs





STEP 2

② Ø6\*34mm CAMLOCK 16pcs



08\*30mm WOOD DOWELS 5pcs





#### STEP 3





Ø15\*9mmCAMLOCK8pcs