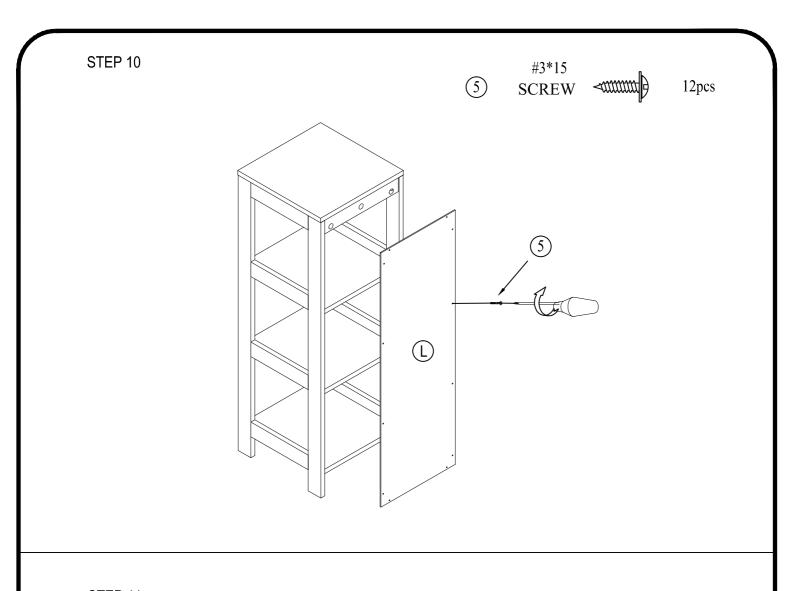

# HARDWARE LIST

| ITEM | DESCRIPTION            | QTY    |
|------|------------------------|--------|
| 1    | Ø8*30mm<br>WOOD DOWELS | 12 pcs |
| 2    | Ø6*34mm<br>CAMLOCK     | 30 pcs |
| 3    | Ø15*9mm<br>CAMLOCK     | 30 pcs |
| 4    | Ø6*30mm<br>WOOD DOWELS | 16 pcs |
| (5)  | #3*15mm<br>SCREW       | 12pcs  |
| 6    | #4*28mm<br>SCREW       | 8 pcs  |