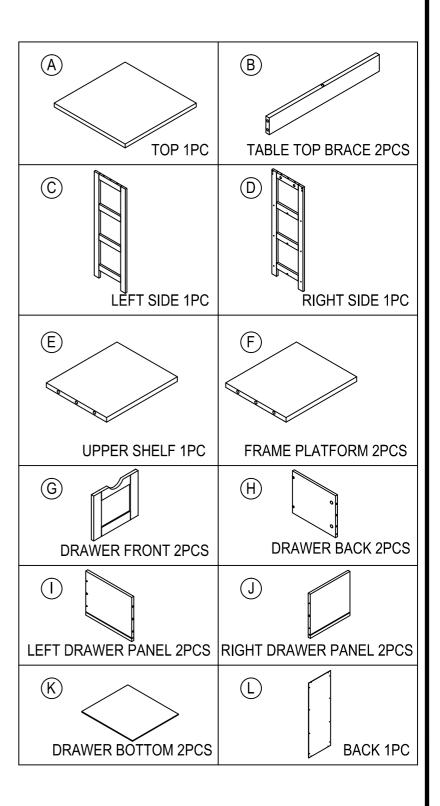

sharp objects to open plastic wrapped components as damage to product or components may result.

#### Warning:

#### **CHOKING HAZARD** - Small Parts. Adult Assembly Required. DO NOT ALLOW CHILDREN TO CLIMB ON FURNITURE

Serious or fatal injuries can occur from furniture tipping over. You must install Tipping Restraint Hardware (where included) to help prevent the unit from tipping and causing accidental injury, instability, death or damage. The tipping restraint is intended only as a safety measure, it is not a substitute for proper adult supervision.

To help prevent furniture from tipping over it must be permanently attached to the wall. Anti-Tip Safety Wall Straps suitable for the unit weight and wall materials (if not included) should be purchased and installed.

# **PARTS LIST**





# HARDWARE LIST

| ITEM | DESCRIPTION            | QTY    |
|------|------------------------|--------|
| 1    | Ø8*30mm<br>WOOD DOWELS | 12 pcs |
| 2    | Ø6*34mm<br>CAMLOCK     | 30 pcs |
| 3    | Ø15*9mm<br>CAMLOCK     | 30 pcs |
| 4    | Ø6*30mm<br>WOOD DOWELS | 16 pcs |
| (5)  | #3*15mm<br>SCREW       | 12pcs  |
| 6    | #4*28mm<br>SCREW       | 8 pcs  |

# **INSTALLATION**

STEP 1

② Ø6\*34mm CAMLOCK 6pcs





STEP 2

② Ø6\*34mm CAMLOCK 16pcs



08\*30mm WOOD DOWELS 5pcs





#### STEP 3





Ø15\*9mmCAMLOCK8pcs