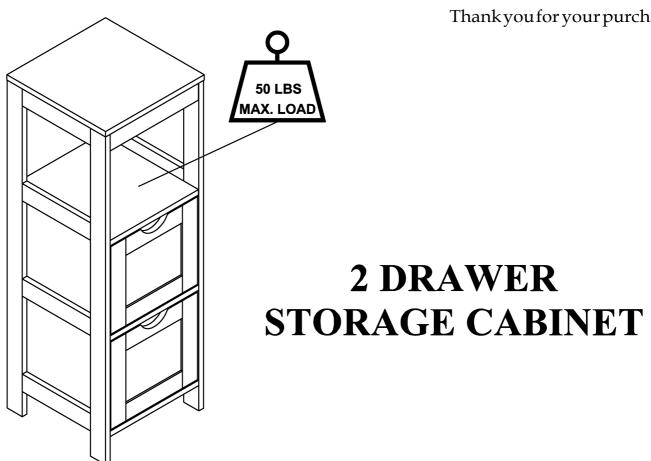

Thank you for your purchase!



### **ASSEMBLY INSTRUCTIONS**

**Before You Begin:** Phillips screwdriver required for assembly (not included).

Please identify all component parts and hardware pieces required before you begin. Carefully remove all of the components from the packaging and set aside for assembly. Assemble on a soft surface to prevent scratching during assembly.

#### **Caution:**

Tighten all components securely before use. Failure to do so may result in personal injury. DO NOT use any sharp objects to open plastic wrapped components as damage to product or components may result.

#### Warning:

#### **CHOKING HAZARD** - Small Parts. Adult Assembly Required. DO NOT ALLOW CHILDREN TO CLIMB ON FURNITURE

Serious or fatal injuries can occur from furniture tipping over. You must install Tipping Restraint Ha