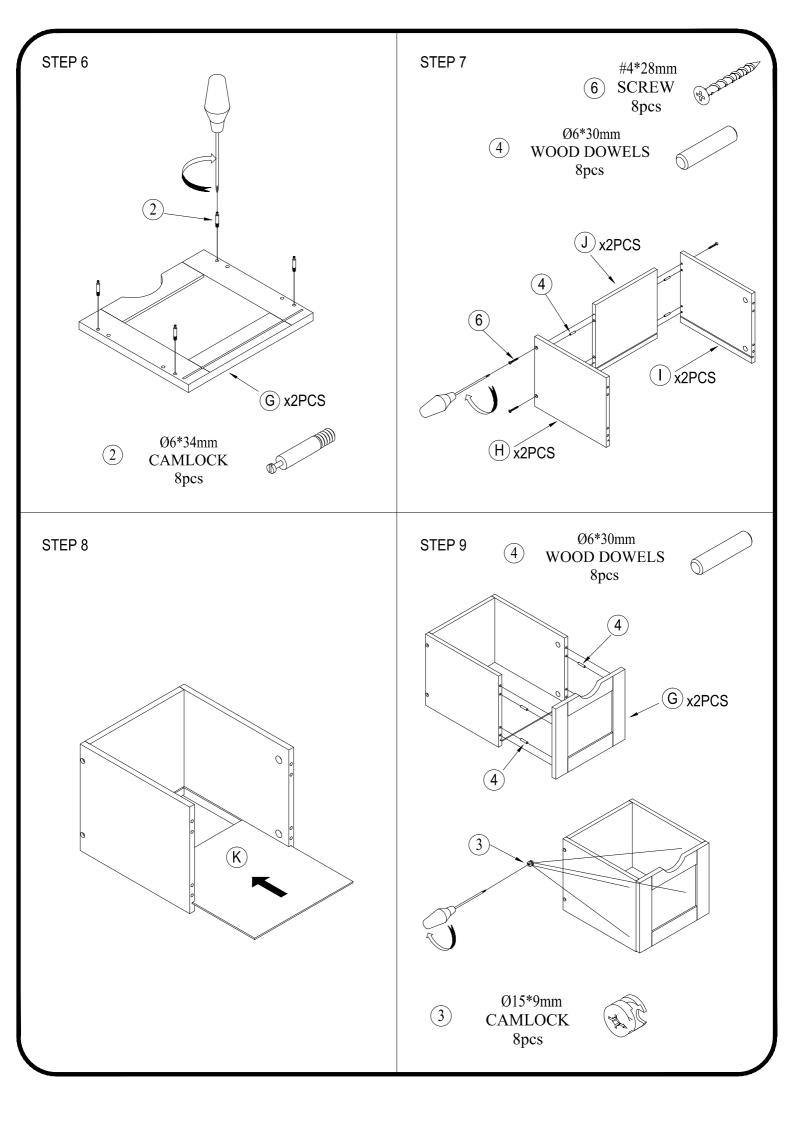

# HARDWARE LIST

| ITEM | DESCRIPTION            | QTY    |
|------|------------------------|--------|
| 1    | Ø8*30mm<br>WOOD DOWELS | 12 pcs |
| 2    | Ø6*34mm<br>CAMLOCK     | 30 pcs |
| 3    | Ø15*9mm<br>CAMLOCK     | 30 pcs |
| 4    | Ø6*30mm<br>WOOD DOWELS | 16 pcs |
| (5)  | #3*15mm<br>SCREW       | 12pcs  |
| 6    | #4*28mm<br>SCREW       | 8 pcs  |