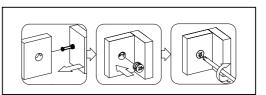

e for proper adult supervision.

To help prevent furniture from tipping over it must be permanently attached to the wall. Anti-Tip Safety Wall Straps suitable for the unit weight and wall materials (if not included) should be purchased and installed.

# **PARTS LIST**





# HARDWARE LIST

| ITEM | DESCRIPTION            | QTY    |
|------|------------------------|--------|
| 1    | Ø8*30mm<br>WOOD DOWELS | 12 pcs |
| 2    | Ø6*34mm<br>CAMLOCK     | 30 pcs |
| 3    | Ø15*9mm<br>CAMLOCK     | 30 pcs |
| 4    | Ø6*30mm<br>WOOD DOWELS | 16 pcs |
| (5)  | #3*15mm<br>SCREW       | 12pcs  |
| 6    | #4*28mm<br>SCREW       | 8 pcs  |

# **INSTALLATION**

STEP 1

② Ø6\*34mm CAMLOCK 6pcs





STEP 2

② Ø6\*34mm CAMLOCK 16pcs



08\*30mm WOOD DOWELS 5pcs





#### STEP 3





Ø15\*9mmCAMLOCK8pcs