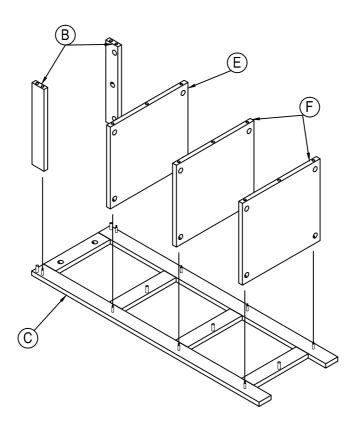

# **INSTALLATION**

STEP 1

② Ø6\*34mm CAMLOCK 6pcs

STEP 2

② Ø6\*34mm CAMLOCK 16pcs

08\*30mm WOOD DOWELS 5pcs