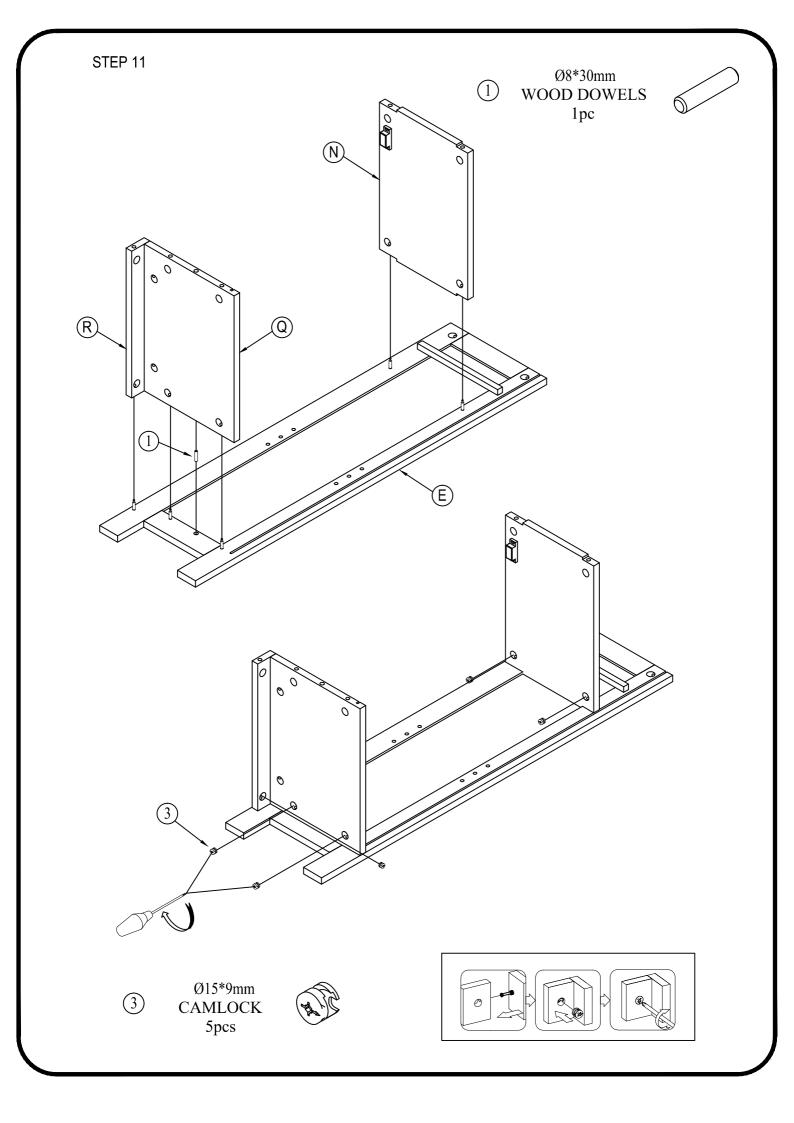

# HARDWARE LIST

| ITEM | DESCRIPTION             | QTY    |
|------|-------------------------|--------|
| 1    | Ø8*30mm<br>WOOD DOWELS  | 11 pcs |
| 2    | Ø6*34mm<br>CAMLOCK      | 31 pcs |
| 3    | Ø15*9mm<br>CAMLOCK      | 31 pcs |
| 4    | #4*40mm<br>SCREW        | 6 pcs  |
| 5    | #4*28mm<br>SCREW        | 4 pcs  |
| 6    | #4*15mm<br>SCREW        | 3 pcs  |
| 7    | #3.5*15mm<br>SCREW      | 20 pcs |
| 8    | 20x18x14mm<br>SHELF PIN | 8 pcs  |