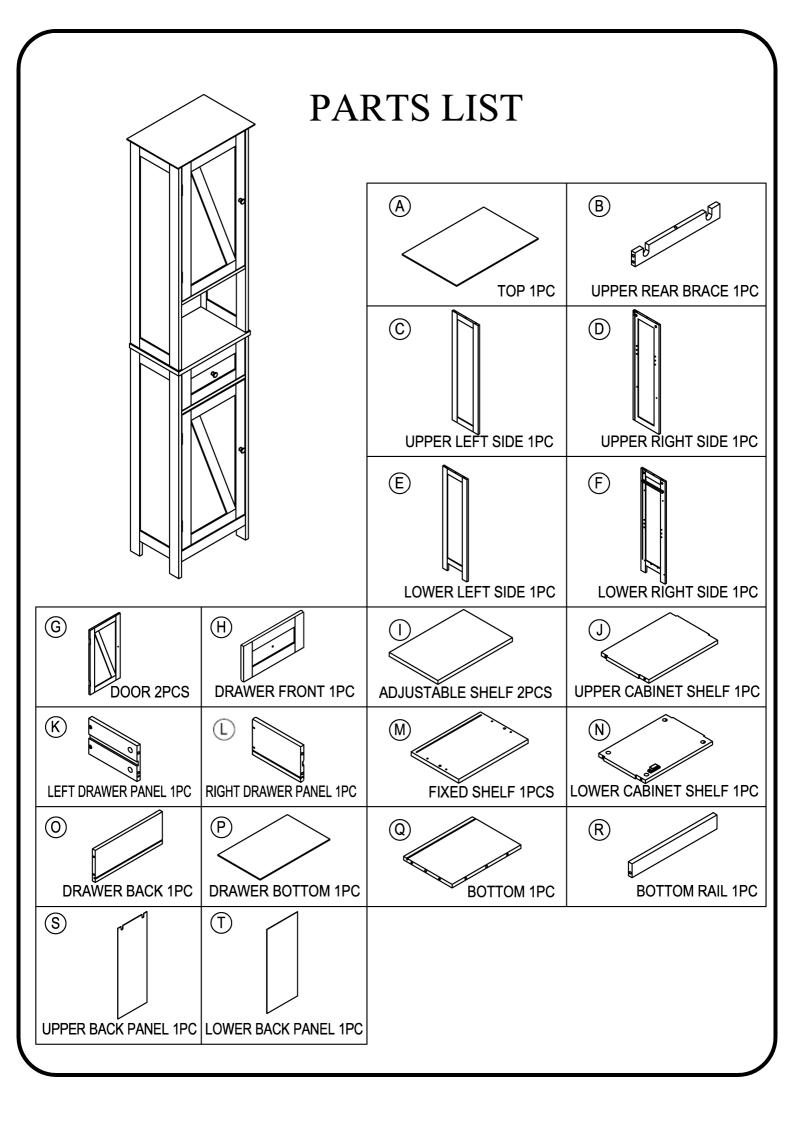

# HARDWARE LIST

| ITEM | DESCRIPTION             | QTY    |
|------|-------------------------|--------|
| 1    | Ø8*30mm<br>WOOD DOWELS  | 11 pcs |
| 2    | Ø6*34mm<br>CAMLOCK      | 31 pcs |
| 3    | Ø15*9mm<br>CAMLOCK      | 31 pcs |
| 4    | #4*40mm<br>SCREW        | 6 pcs  |
| 5    | #4*28mm<br>SCREW        | 4 pcs  |
| 6    | #4*15mm<br>SCREW        | 3 pcs  |
| 7    | #3.5*15mm<br>SCREW      | 20 pcs |
| 8    | 20x18x14mm<br>SHELF PIN | 8 pcs  |

| ITEM | DESCRIPTION        | QTY   |
|------|--------------------|-------|
| 9    | #3.5*12<br>SCREW   | 8pcs  |
| 10   | HINGE              | 4 pcs |
| (1)  | HANDLE C           | 3 pcs |
| 12)  | 5/32"*12mm<br>BOLT | 1 pcs |
| (13) | 5/32"*19mm<br>BOLT | 2 pcs |
| (14) | METAL BRACKET      | 2 pcs |
| (15) | WALL ANCHOR        | 2 pcs |
| (16) | DRAWER STOP        | 1 pc  |