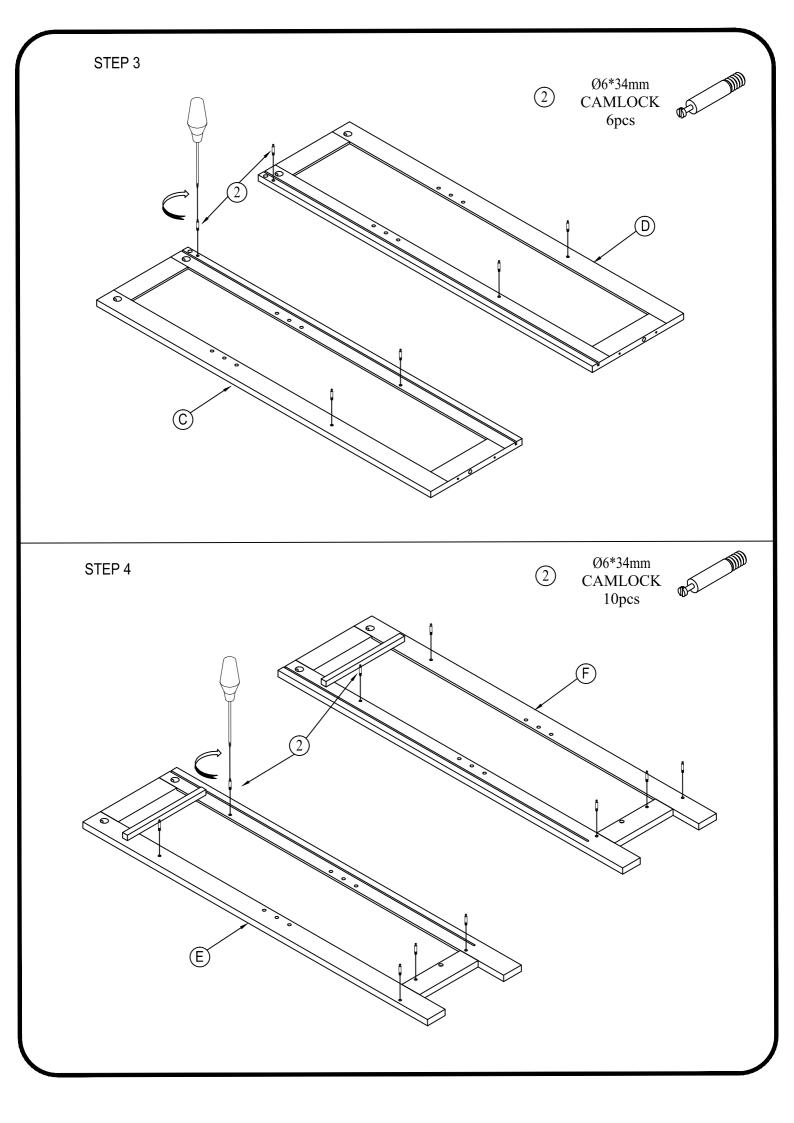

# HARDWARE LIST

| ITEM | DESCRIPTION             | QTY    |
|------|-------------------------|--------|
| 1    | Ø8*30mm<br>WOOD DOWELS  | 11 pcs |
| 2    | Ø6*34mm<br>CAMLOCK      | 31 pcs |
| 3    | Ø15*9mm<br>CAMLOCK      | 31 pcs |
| 4    | #4*40mm<br>SCREW        | 6 pcs  |
| 5    | #4*28mm<br>SCREW        | 4 pcs  |
| 6    | #4*15mm<br>SCREW        | 3 pcs  |
| 7    | #3.5*15mm<br>SCREW      | 20 pcs |
| 8    | 20x18x14mm<br>SHELF PIN | 8 pcs  |