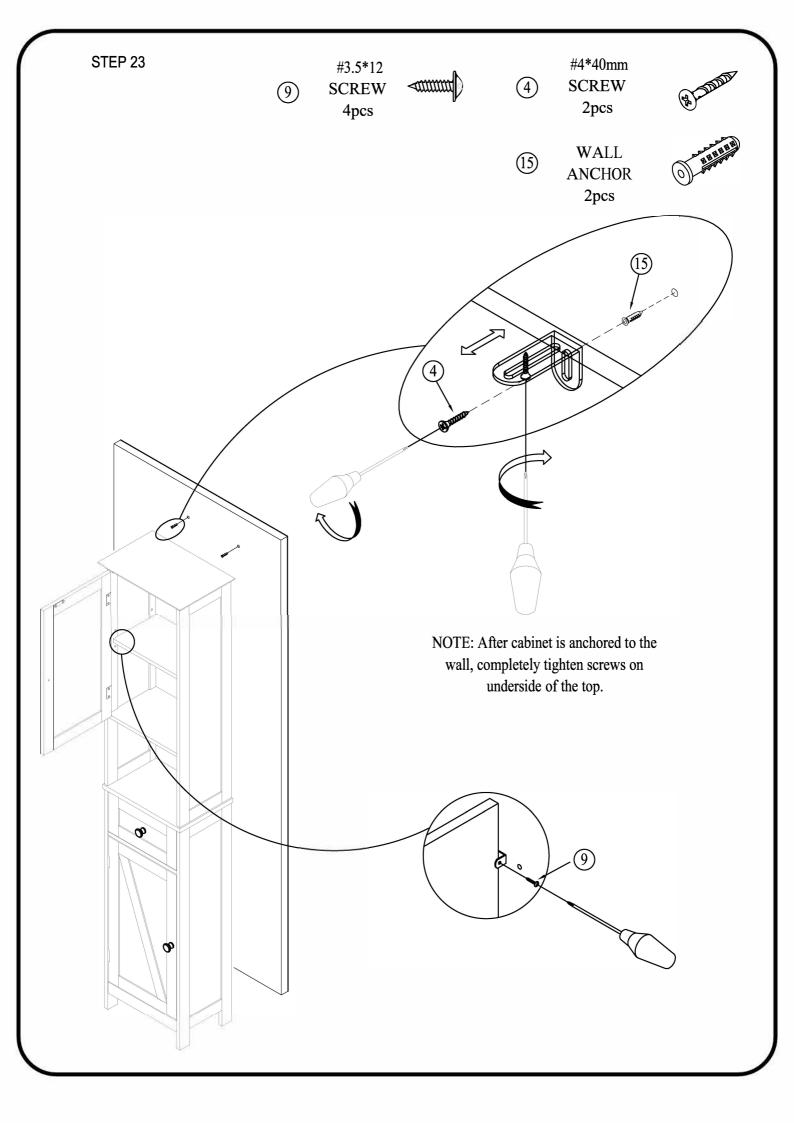

## **CHOKING HAZARD** - Small Parts. Adult Assembly Required. DO NOT ALLOW CHILDREN TO CLIMB ON FURNITURE

Serious or fatal injuries can occur from furniture tipping over. You must install Tipping Restraint Hardware (where included) to help prevent the unit from tipping and causing accidental injury, instability, death or damage. The tipping restraint is intended only as a safety measure, it is not a substitute for proper adult supervision.

To help prevent furniture from tipping over it must be permanently attached to the wall. Anti-Tip Safety Wall Straps suitable for the unit weight and wall materials (if not included) should be purchased and installed.

# HARDWARE LIST

| ITEM | DESCRIPTION             | QTY    |
|------|-------------------------|--------|
| 1    | Ø8*30mm<br>WOOD DOWELS  | 11 pcs |
| 2    | Ø6*34mm<br>CAMLOCK      | 31 pcs |
| 3    | Ø15*9mm<br>CAMLOCK      | 31 pcs |
| 4    | #4*40mm<br>SCREW        | 6 pcs  |
| 5    | #4*28mm<br>SCREW        | 4 pcs  |
| 6    | #4*15mm<br>SCREW        | 3 pcs  |
| 7    | #3.5*15mm<br>SCREW      | 20 pcs |
| 8    | 20x18x14mm<br>SHELF PIN | 8 pcs  |

| ITEM | DESCRIPTION        | QTY   |
|------|--------------------|-------|
| 9    | #3.5*12<br>SCREW   | 8pcs  |
| 10   | HINGE              | 4 pcs |
| (1)  | HANDLE C           | 3 pcs |
| 12)  | 5/32"*12mm<br>BOLT | 1 pcs |
| (13) | 5/32"*19mm<br>BOLT | 2 pcs |
| (14) | METAL BRACKET      | 2 pcs |
| (15) | WALL ANCHOR        | 2 pcs |
| (16) | DRAWER STOP        | 1 pc  |