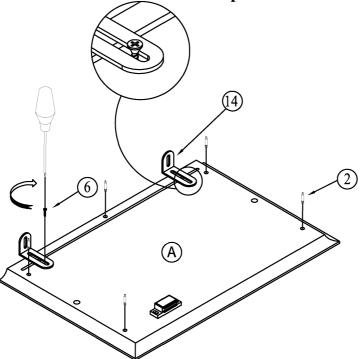

# **INSTALLATION**

STEP 1

NOTE: Do not completely tighten screws on part 14.

② Ø6\*34mm CAMLOCK 5pcs

#4\*15mm
SCREW
2pcs

METAL BRACKET 2pcs