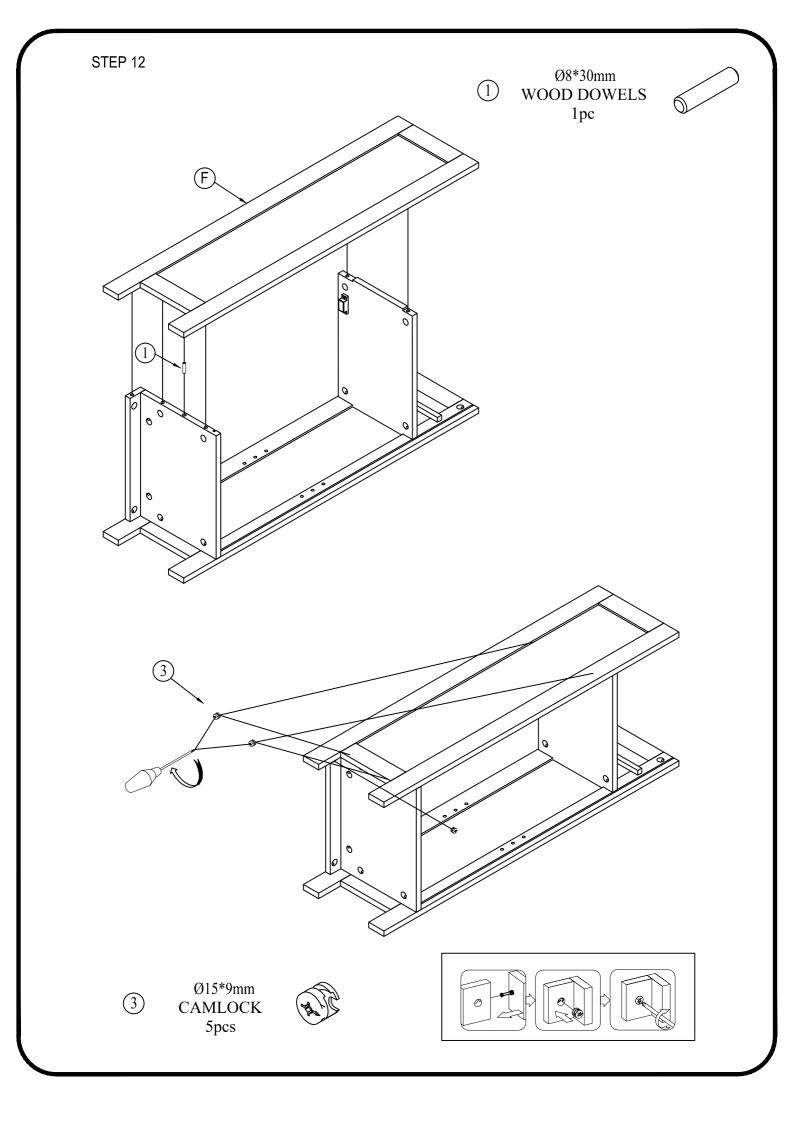

# HARDWARE LIST

| ITEM | DESCRIPTION             | QTY    |
|------|-------------------------|--------|
| 1    | Ø8*30mm<br>WOOD DOWELS  | 11 pcs |
| 2    | Ø6*34mm<br>CAMLOCK      | 31 pcs |
| 3    | Ø15*9mm<br>CAMLOCK      | 31 pcs |
| 4    | #4*40mm<br>SCREW        | 6 pcs  |
| 5    | #4*28mm<br>SCREW        | 4 pcs  |
| 6    | #4*15mm<br>SCREW        | 3 pcs  |
| 7    | #3.5*15mm<br>SCREW      | 20 pcs |
| 8    | 20x18x14mm<br>SHELF PIN | 8 pcs  |