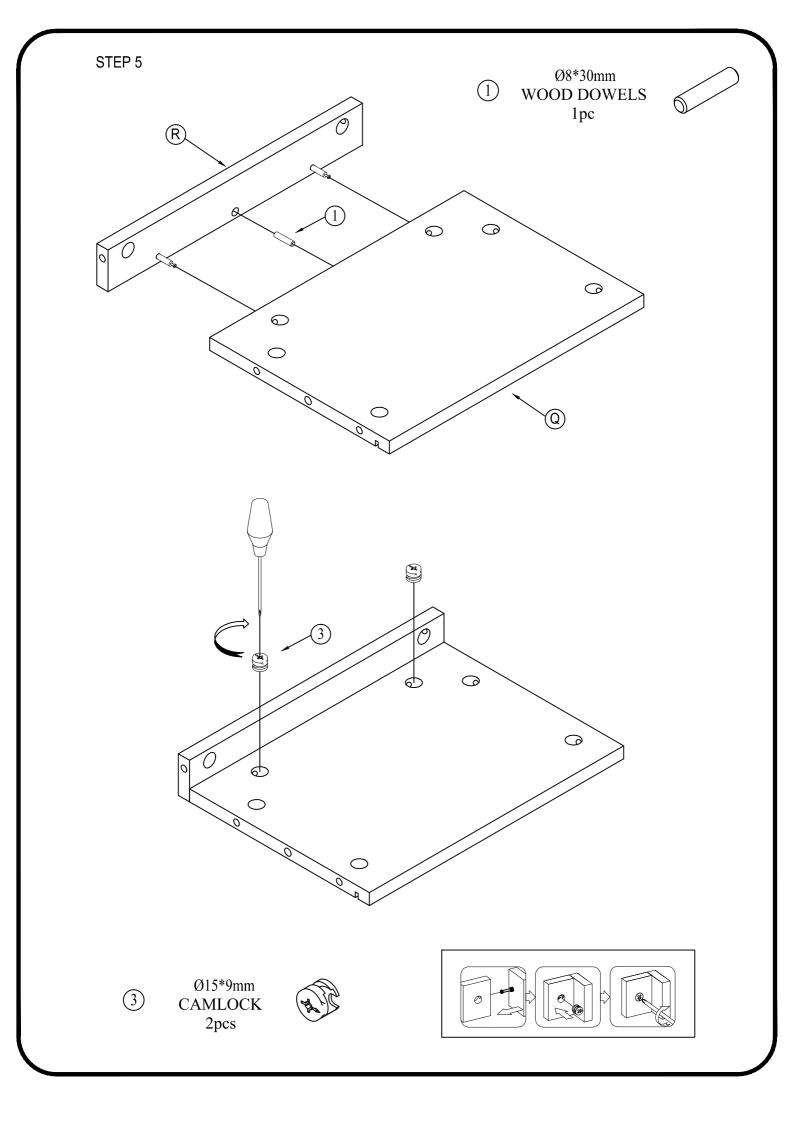

# HARDWARE LIST

| ITEM | DESCRIPTION             | QTY    |
|------|-------------------------|--------|
| 1    | Ø8*30mm<br>WOOD DOWELS  | 11 pcs |
| 2    | Ø6*34mm<br>CAMLOCK      | 31 pcs |
| 3    | Ø15*9mm<br>CAMLOCK      | 31 pcs |
| 4    | #4*40mm<br>SCREW        | 6 pcs  |
| 5    | #4*28mm<br>SCREW        | 4 pcs  |
| 6    | #4*15mm<br>SCREW        | 3 pcs  |
| 7    | #3.5*15mm<br>SCREW      | 20 pcs |
| 8    | 20x18x14mm<br>SHELF PIN | 8 pcs  |