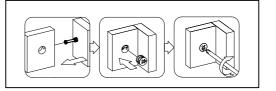

# **INSTALLATION**

STEP 1

NOTE: Do not completely tighten screws on part 14.

② Ø6\*34mm CAMLOCK 5pcs

#4\*15mm
SCREW
2pcs

METAL BRACKET 2pcs