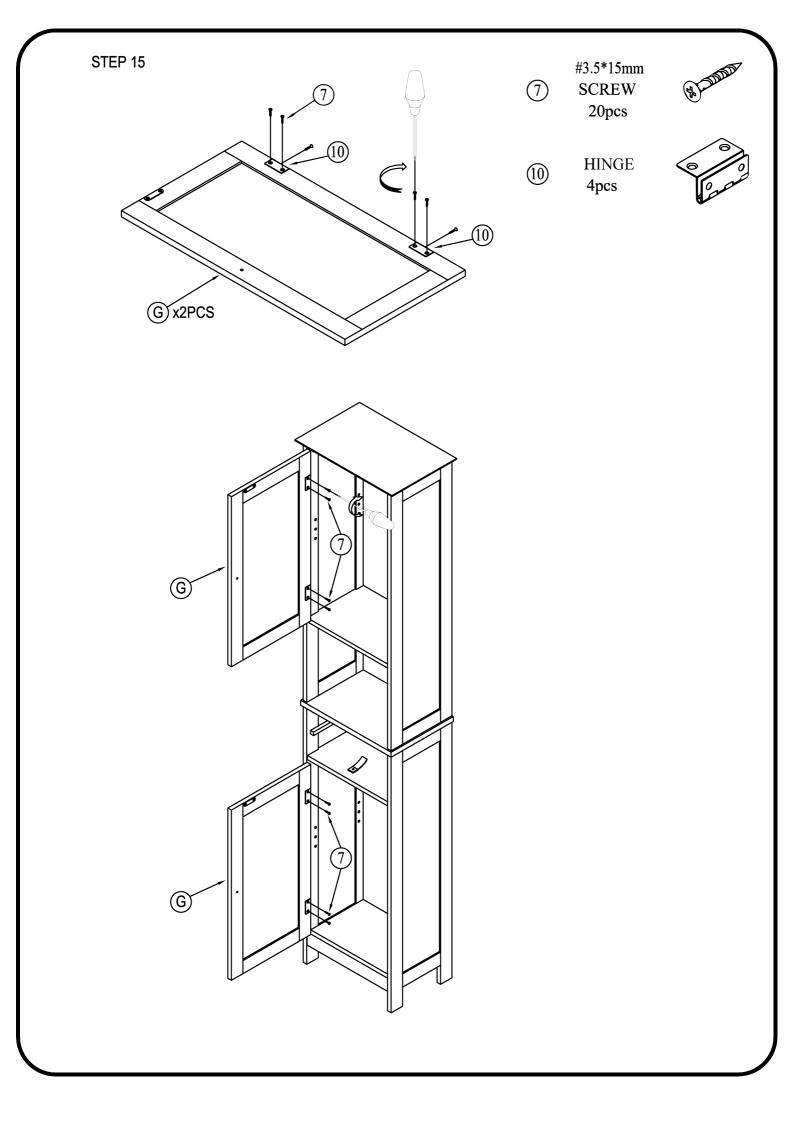

# HARDWARE LIST

| ITEM | DESCRIPTION             | QTY    |
|------|-------------------------|--------|
| 1    | Ø8*30mm<br>WOOD DOWELS  | 11 pcs |
| 2    | Ø6*34mm<br>CAMLOCK      | 31 pcs |
| 3    | Ø15*9mm<br>CAMLOCK      | 31 pcs |
| 4    | #4*40mm<br>SCREW        | 6 pcs  |
| 5    | #4*28mm<br>SCREW        | 4 pcs  |
| 6    | #4*15mm<br>SCREW        | 3 pcs  |
| 7    | #3.5*15mm<br>SCREW      | 20 pcs |
| 8    | 20x18x14mm<br>SHELF PIN | 8 pcs  |

| ITEM | DESCRIPTION        | QTY   |
|------|--------------------|-------|
| 9    | #3.5*12<br>SCREW   | 8pcs  |
| 10   | HINGE              | 4 pcs |
| (1)  | HANDLE C           | 3 pcs |
| 12)  | 5/32"*12mm<br>BOLT | 1 pcs |
| (13) | 5/32"*19mm<br>BOLT | 2 pcs |
| (14) | METAL BRACKET      | 2 pcs |
| (15) | WALL ANCHOR        | 2 pcs |
| (16) | DRAWER STOP        | 1 pc  |