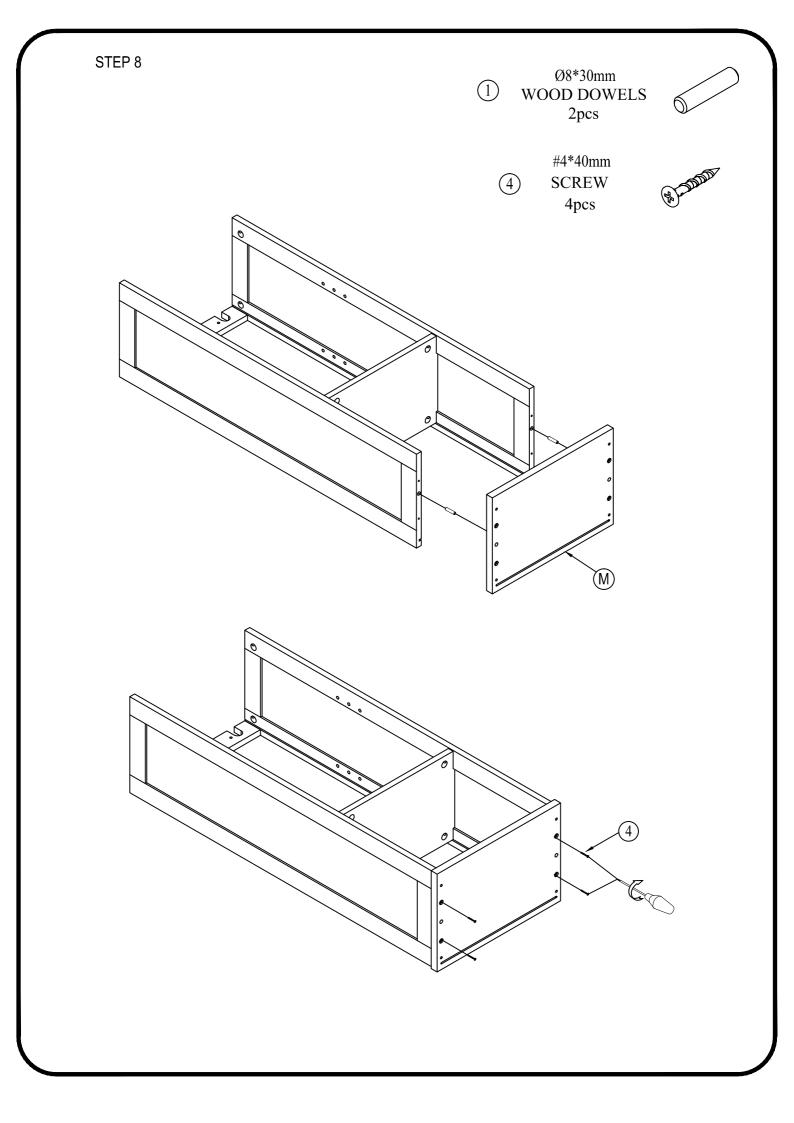

# HARDWARE LIST

| ITEM | DESCRIPTION             | QTY    |
|------|-------------------------|--------|
| 1    | Ø8*30mm<br>WOOD DOWELS  | 11 pcs |
| 2    | Ø6*34mm<br>CAMLOCK      | 31 pcs |
| 3    | Ø15*9mm<br>CAMLOCK      | 31 pcs |
| 4    | #4*40mm<br>SCREW        | 6 pcs  |
| 5    | #4*28mm<br>SCREW        | 4 pcs  |
| 6    | #4*15mm<br>SCREW        | 3 pcs  |
| 7    | #3.5*15mm<br>SCREW      | 20 pcs |
| 8    | 20x18x14mm<br>SHELF PIN | 8 pcs  |