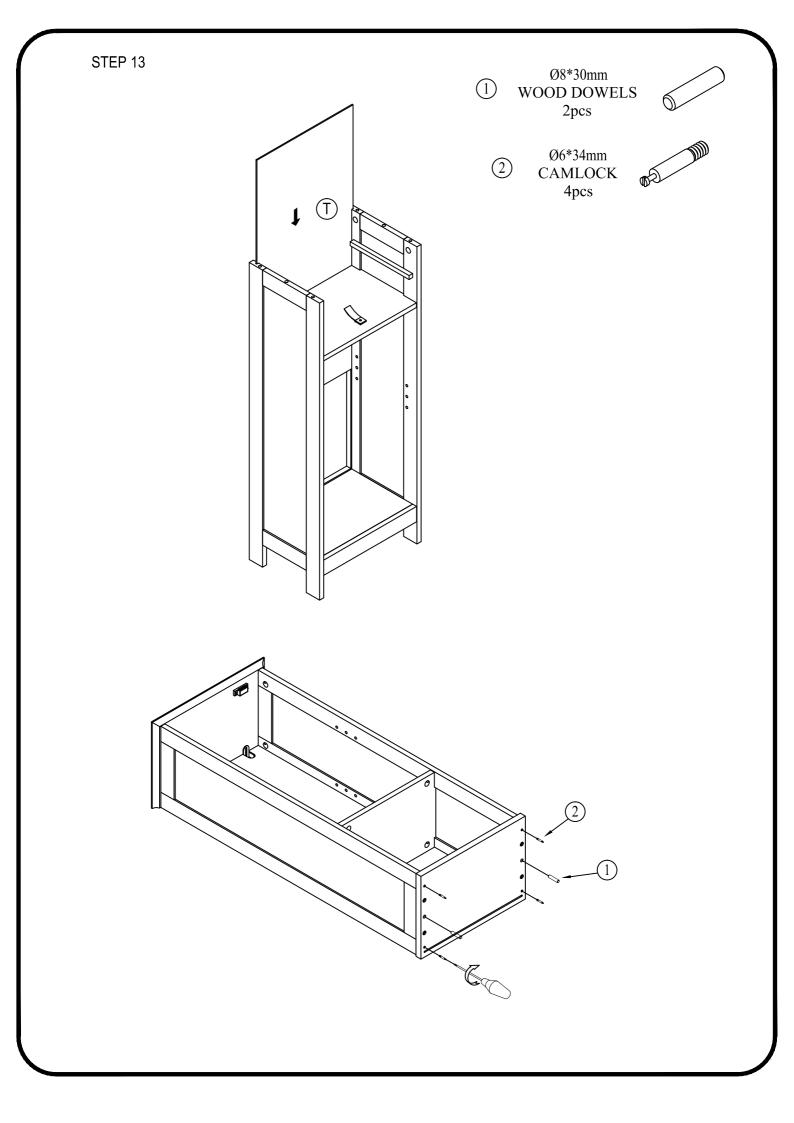

# HARDWARE LIST

| ITEM | DESCRIPTION             | QTY    |
|------|-------------------------|--------|
| 1    | Ø8*30mm<br>WOOD DOWELS  | 11 pcs |
| 2    | Ø6*34mm<br>CAMLOCK      | 31 pcs |
| 3    | Ø15*9mm<br>CAMLOCK      | 31 pcs |
| 4    | #4*40mm<br>SCREW        | 6 pcs  |
| 5    | #4*28mm<br>SCREW        | 4 pcs  |
| 6    | #4*15mm<br>SCREW        | 3 pcs  |
| 7    | #3.5*15mm<br>SCREW      | 20 pcs |
| 8    | 20x18x14mm<br>SHELF PIN | 8 pcs  |