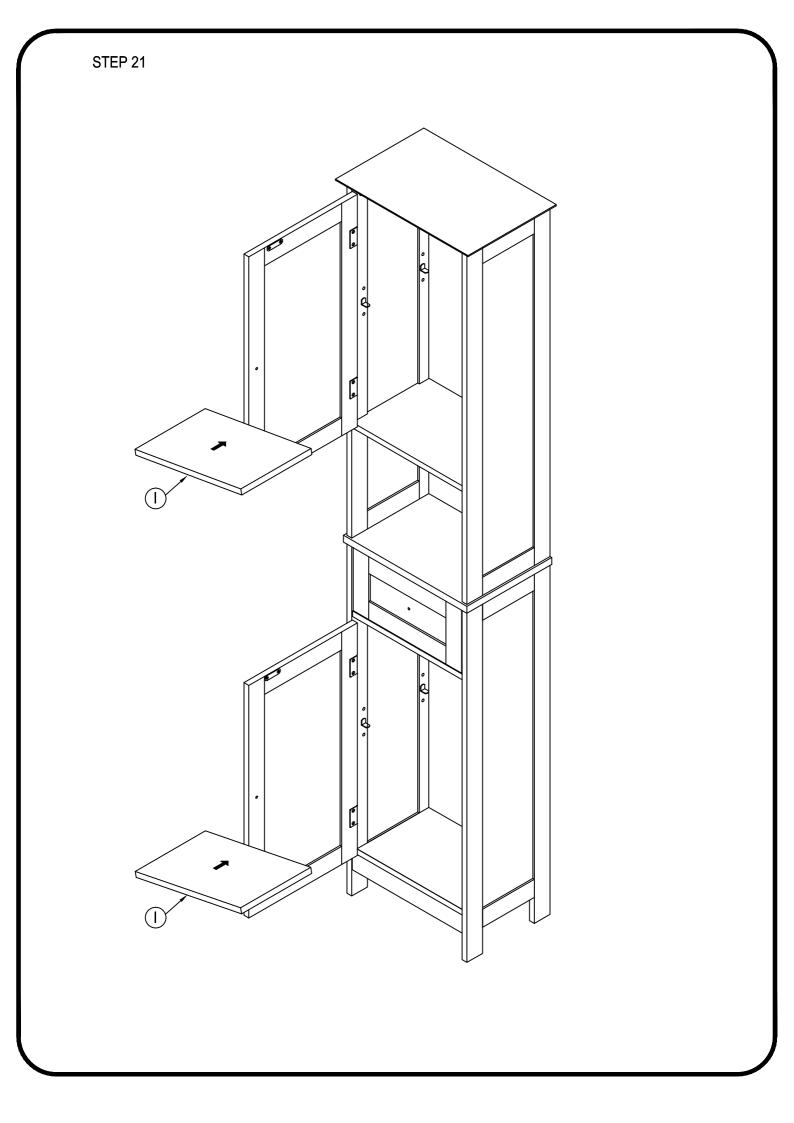

# HARDWARE LIST

| ITEM | DESCRIPTION             | QTY    |
|------|-------------------------|--------|
| 1    | Ø8*30mm<br>WOOD DOWELS  | 11 pcs |
| 2    | Ø6*34mm<br>CAMLOCK      | 31 pcs |
| 3    | Ø15*9mm<br>CAMLOCK      | 31 pcs |
| 4    | #4*40mm<br>SCREW        | 6 pcs  |
| 5    | #4*28mm<br>SCREW        | 4 pcs  |
| 6    | #4*15mm<br>SCREW        | 3 pcs  |
| 7    | #3.5*15mm<br>SCREW      | 20 pcs |
| 8    | 20x18x14mm<br>SHELF PIN | 8 pcs  |

| ITEM | DESCRIPTION        | QTY   |
|------|--------------------|-------|
| 9    | #3.5*12<br>SCREW   | 8pcs  |
| 10   | HINGE              | 4 pcs |
| (1)  | HANDLE C           | 3 pcs |
| 12)  | 5/32"*12mm<br>BOLT | 1 pcs |
| (13) | 5/32"*19mm<br>BOLT | 2 pcs |
| (14) | METAL BRACKET      | 2 pcs |
| (15) | WALL ANCHOR        | 2 pcs |
| (16) | DRAWER STOP        | 1 pc  |