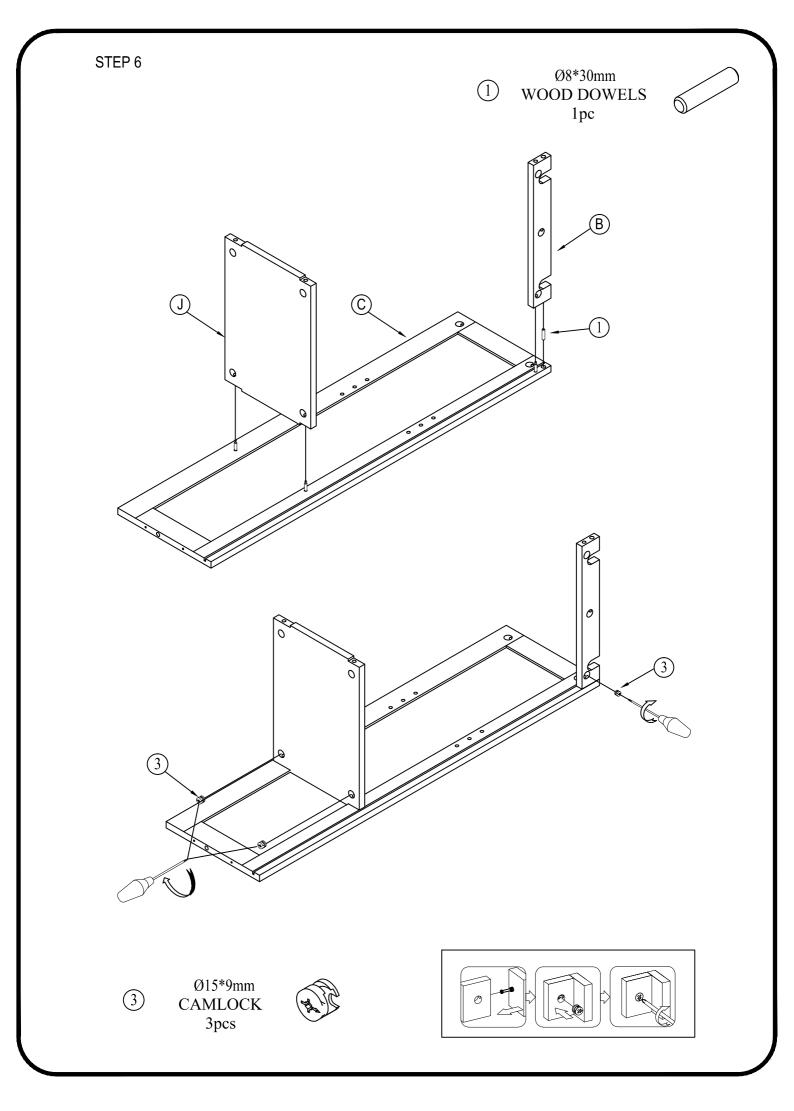

# HARDWARE LIST

| ITEM | DESCRIPTION             | QTY    |
|------|-------------------------|--------|
| 1    | Ø8*30mm<br>WOOD DOWELS  | 11 pcs |
| 2    | Ø6*34mm<br>CAMLOCK      | 31 pcs |
| 3    | Ø15*9mm<br>CAMLOCK      | 31 pcs |
| 4    | #4*40mm<br>SCREW        | 6 pcs  |
| 5    | #4*28mm<br>SCREW        | 4 pcs  |
| 6    | #4*15mm<br>SCREW        | 3 pcs  |
| 7    | #3.5*15mm<br>SCREW      | 20 pcs |
| 8    | 20x18x14mm<br>SHELF PIN | 8 pcs  |