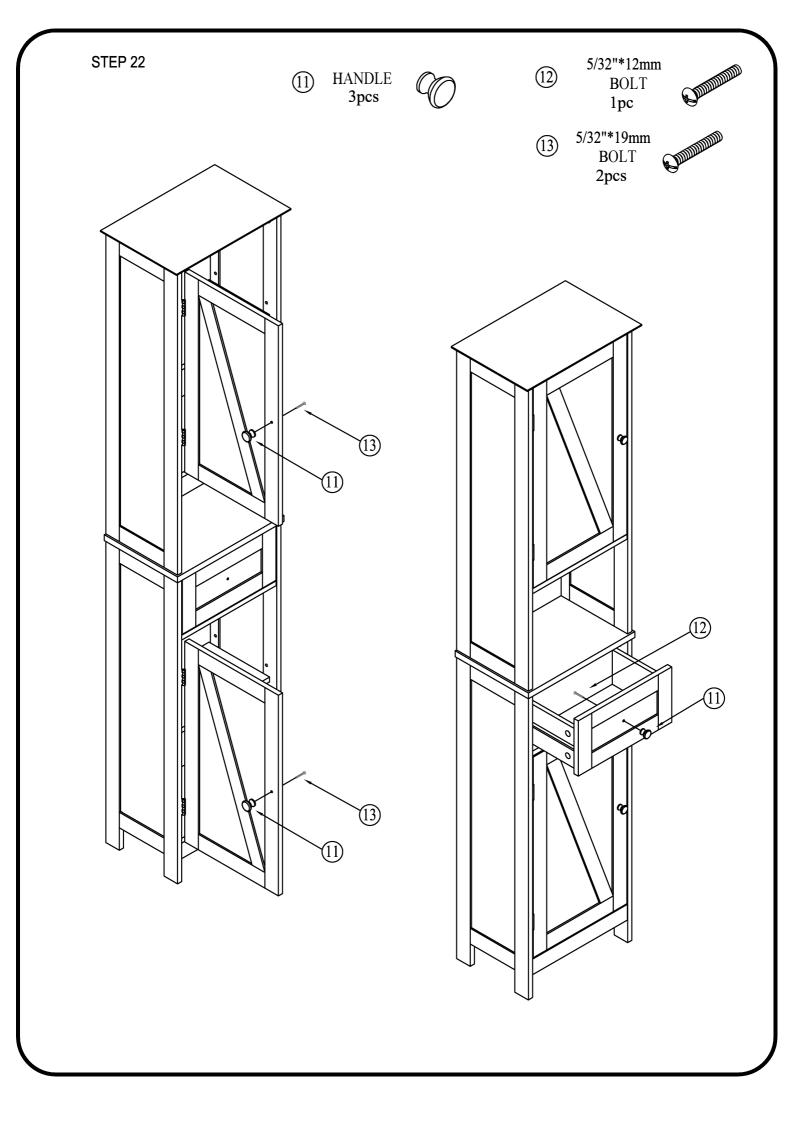

| ITEM | DESCRIPTION        | QTY   |
|------|--------------------|-------|
| 9    | #3.5*12<br>SCREW   | 8pcs  |
| 10   | HINGE              | 4 pcs |
| (1)  | HANDLE C           | 3 pcs |
| 12)  | 5/32"*12mm<br>BOLT | 1 pcs |
| (13) | 5/32"*19mm<br>BOLT | 2 pcs |
| (14) | METAL BRACKET      | 2 pcs |
| (15) | WALL ANCHOR        | 2 pcs |
| (16) | DRAWER STOP        | 1 pc  |