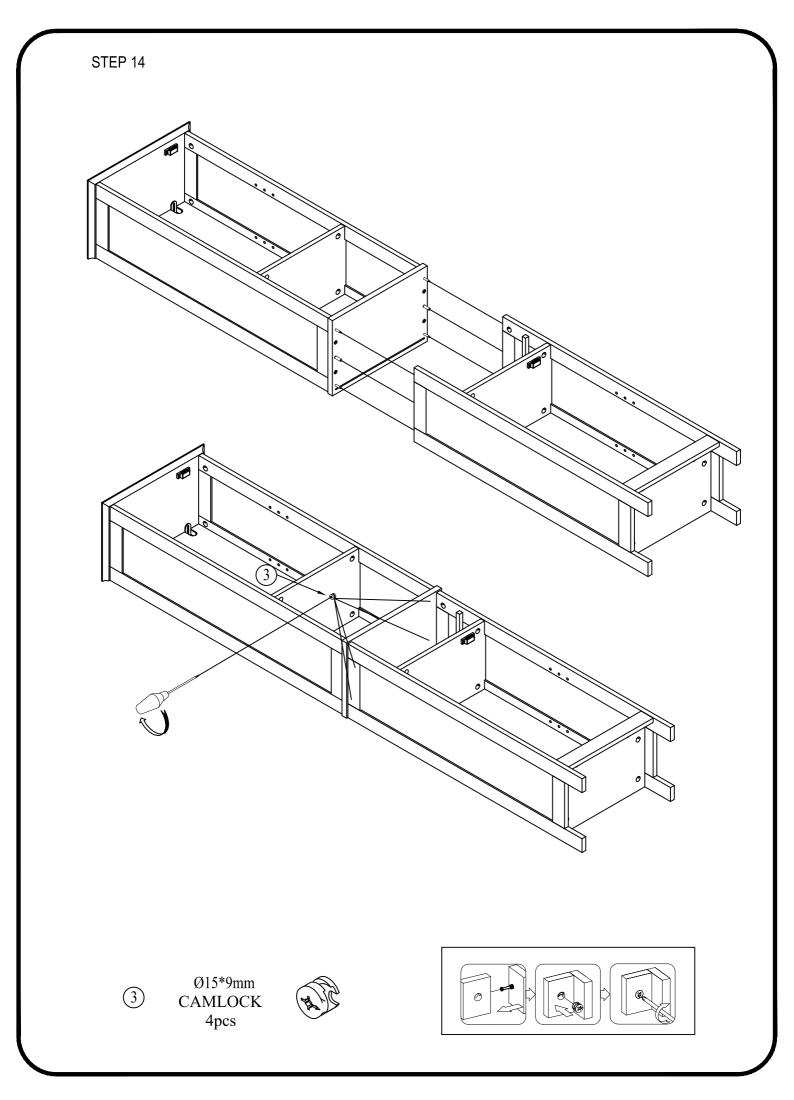

# HARDWARE LIST

| ITEM | DESCRIPTION             | QTY    |
|------|-------------------------|--------|
| 1    | Ø8*30mm<br>WOOD DOWELS  | 11 pcs |
| 2    | Ø6*34mm<br>CAMLOCK      | 31 pcs |
| 3    | Ø15*9mm<br>CAMLOCK      | 31 pcs |
| 4    | #4*40mm<br>SCREW        | 6 pcs  |
| 5    | #4*28mm<br>SCREW        | 4 pcs  |
| 6    | #4*15mm<br>SCREW        | 3 pcs  |
| 7    | #3.5*15mm<br>SCREW      | 20 pcs |
| 8    | 20x18x14mm<br>SHELF PIN | 8 pcs  |