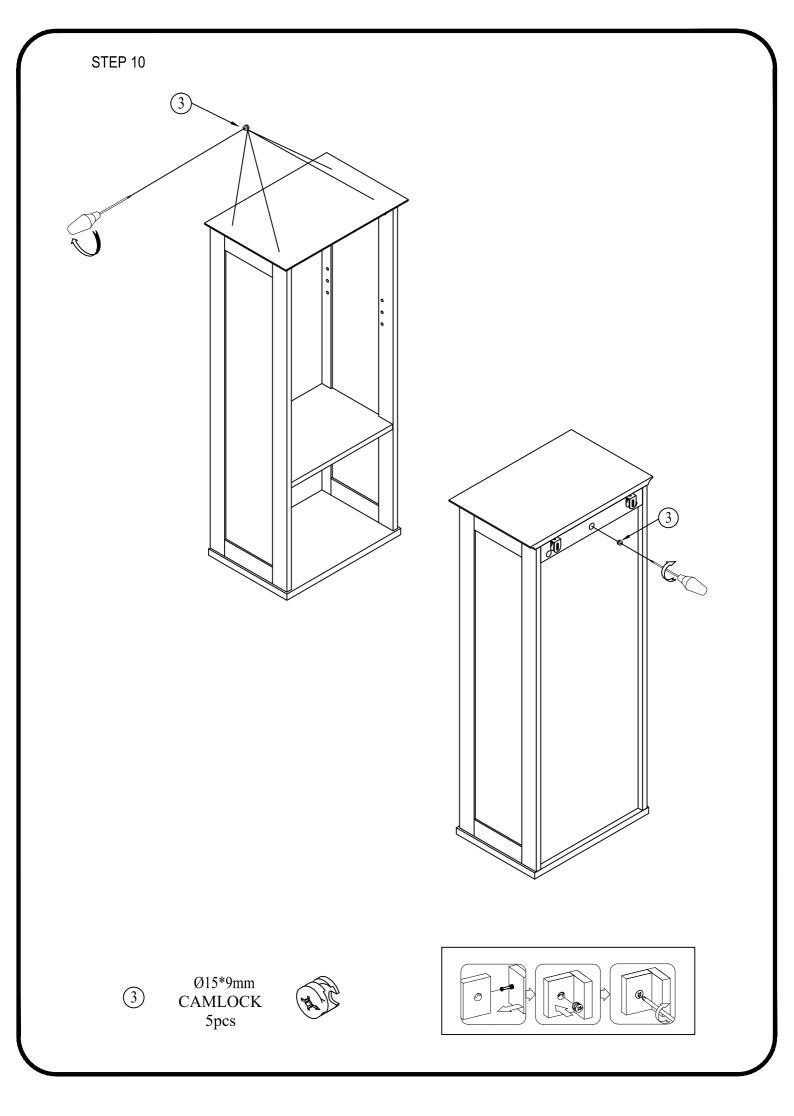

# HARDWARE LIST

| ITEM | DESCRIPTION             | QTY    |
|------|-------------------------|--------|
| 1    | Ø8*30mm<br>WOOD DOWELS  | 11 pcs |
| 2    | Ø6*34mm<br>CAMLOCK      | 31 pcs |
| 3    | Ø15*9mm<br>CAMLOCK      | 31 pcs |
| 4    | #4*40mm<br>SCREW        | 6 pcs  |
| 5    | #4*28mm<br>SCREW        | 4 pcs  |
| 6    | #4*15mm<br>SCREW        | 3 pcs  |
| 7    | #3.5*15mm<br>SCREW      | 20 pcs |
| 8    | 20x18x14mm<br>SHELF PIN | 8 pcs  |