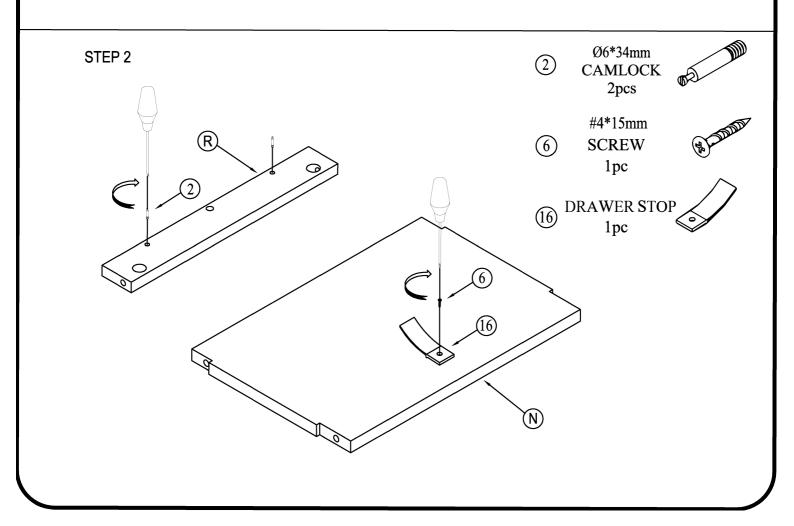

# HARDWARE LIST

| ITEM | DESCRIPTION             | QTY    |
|------|-------------------------|--------|
| 1    | Ø8*30mm<br>WOOD DOWELS  | 11 pcs |
| 2    | Ø6*34mm<br>CAMLOCK      | 31 pcs |
| 3    | Ø15*9mm<br>CAMLOCK      | 31 pcs |
| 4    | #4*40mm<br>SCREW        | 6 pcs  |
| 5    | #4*28mm<br>SCREW        | 4 pcs  |
| 6    | #4*15mm<br>SCREW        | 3 pcs  |
| 7    | #3.5*15mm<br>SCREW      | 20 pcs |
| 8    | 20x18x14mm<br>SHELF PIN | 8 pcs  |

| ITEM | DESCRIPTION        | QTY   |
|------|--------------------|-------|
| 9    | #3.5*12<br>SCREW   | 8pcs  |
| 10   | HINGE              | 4 pcs |
| (1)  | HANDLE C           | 3 pcs |
| 12)  | 5/32"*12mm<br>BOLT | 1 pcs |
| (13) | 5/32"*19mm<br>BOLT | 2 pcs |
| (14) | METAL BRACKET      | 2 pcs |
| (15) | WALL ANCHOR        | 2 pcs |
| (16) | DRAWER STOP        | 1 pc  |