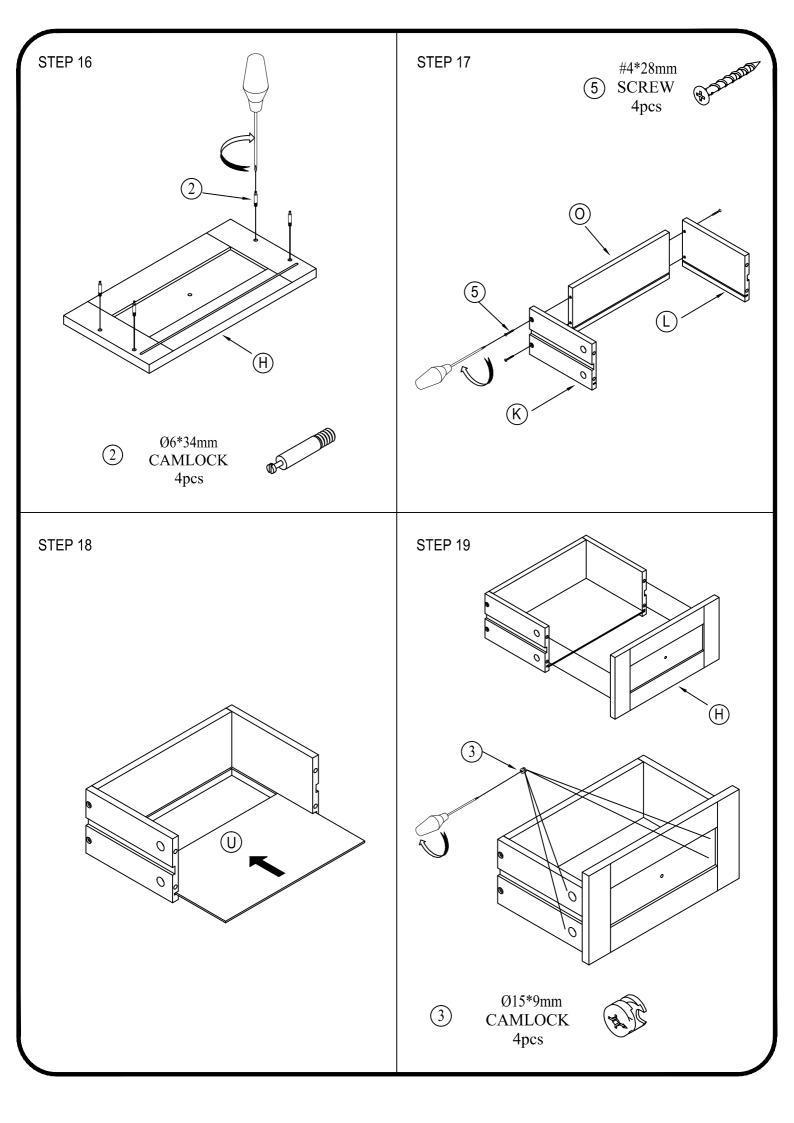

# HARDWARE LIST

| ITEM | DESCRIPTION             | QTY    |
|------|-------------------------|--------|
| 1    | Ø8*30mm<br>WOOD DOWELS  | 11 pcs |
| 2    | Ø6*34mm<br>CAMLOCK      | 31 pcs |
| 3    | Ø15*9mm<br>CAMLOCK      | 31 pcs |
| 4    | #4*40mm<br>SCREW        | 6 pcs  |
| 5    | #4*28mm<br>SCREW        | 4 pcs  |
| 6    | #4*15mm<br>SCREW        | 3 pcs  |
| 7    | #3.5*15mm<br>SCREW      | 20 pcs |
| 8    | 20x18x14mm<br>SHELF PIN | 8 pcs  |

| ITEM | DESCRIPTION        | QTY   |
|------|--------------------|-------|
| 9    | #3.5*12<br>SCREW   | 8pcs  |
| 10   | HINGE              | 4 pcs |
| (1)  | HANDLE C           | 3 pcs |
| 12)  | 5/32"*12mm<br>BOLT | 1 pcs |
| (13) | 5/32"*19mm<br>BOLT | 2 pcs |
| (14) | METAL BRACKET      | 2 pcs |
| (15) | WALL ANCHOR        | 2 pcs |
| (16) | DRAWER STOP        | 1 pc  |