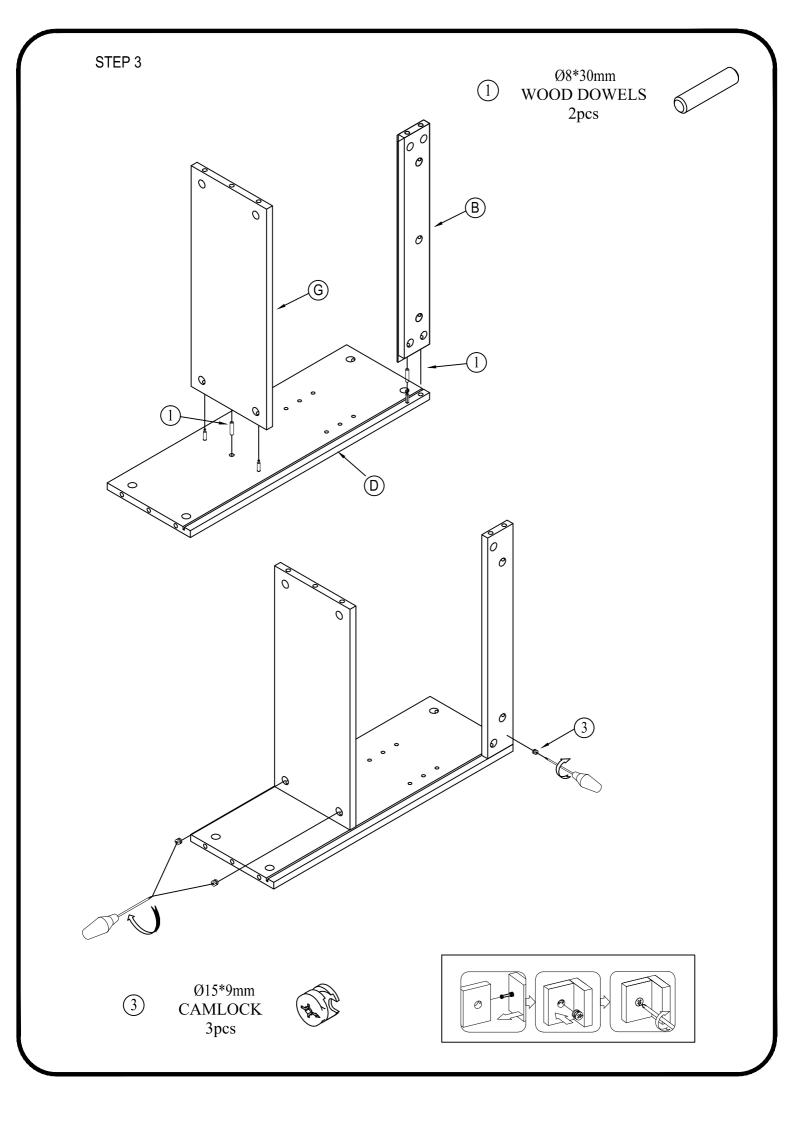

## HARDWARE LIST

| ITEM | DESCRIPTION             | QTY    |
|------|-------------------------|--------|
| 1    | Ø8*30mm<br>WOOD DOWELS  | 8 pcs  |
| 2    | Ø6*34mm<br>CAMLOCK      | 17 pcs |
| 3    | Ø15*9mm<br>CAMLOCK      | 17 pcs |
| 4    | #3.5*15mm<br>SCREW      | 20 pcs |
| (5)  | 20x18x14mm<br>SHELF PIN | 4 pcs  |
| 6    | #3.5*12<br>SCREW        | 4pcs   |
| 7    | HINGE                   | 4 pcs  |