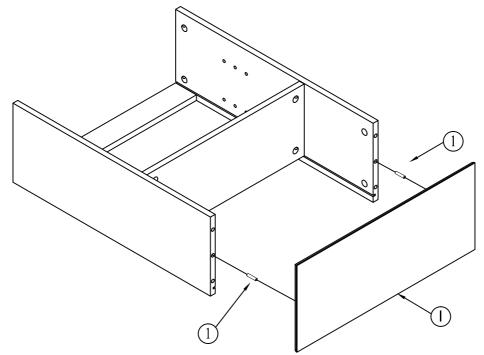

## **INSTALLATION**

Ø15\*9mmCAMLOCK4pcs

STEP 7 3 Ø15\*9mm CAMLOCK 7pcs 3

5) 20x18x14mm SHELF PIN 4pcs