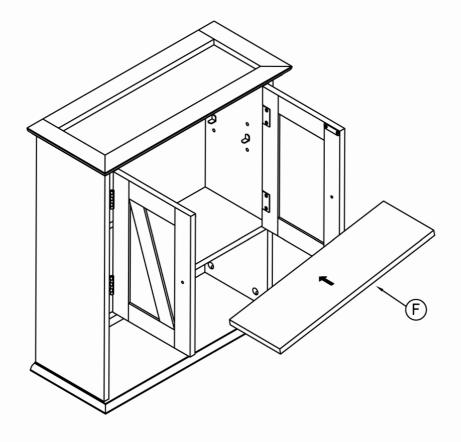

## **INSTALLATION**

Ø15\*9mmCAMLOCK4pcs

STEP 7 3 Ø15\*9mm CAMLOCK 7pcs 3

5) 20x18x14mm SHELF PIN 4pcs