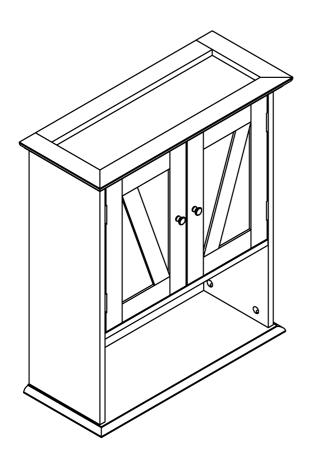

# BATHROOM MEDICINE CABINET

### **ASSEMBLY INSTRUCTIONS**

Before You Begin: Phillips screwdriver required for assembly (not included).

Please identify all component parts and hardware pieces required before you begin. Carefully remove all of the components from the packaging and set aside for assembly. Assemble on a soft surface to prevent scratching during assembly.