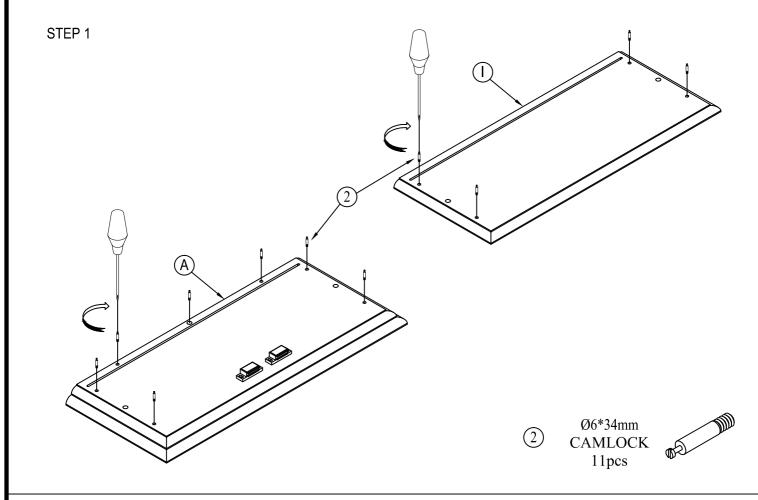

## **INSTALLATION**

Ø15\*9mmCAMLOCK4pcs

STEP 7 3 Ø15\*9mm CAMLOCK 7pcs 3

5) 20x18x14mm SHELF PIN 4pcs