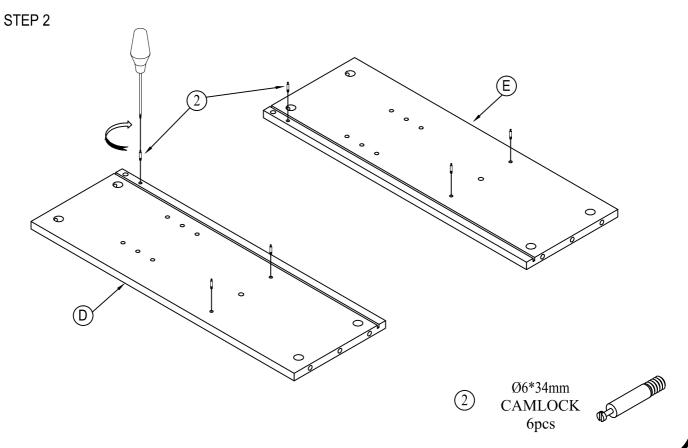

## HARDWARE LIST

| ITEM | DESCRIPTION             | QTY    |
|------|-------------------------|--------|
| 1    | Ø8*30mm<br>WOOD DOWELS  | 8 pcs  |
| 2    | Ø6*34mm<br>CAMLOCK      | 17 pcs |
| 3    | Ø15*9mm<br>CAMLOCK      | 17 pcs |
| 4    | #3.5*15mm<br>SCREW      | 20 pcs |
| (5)  | 20x18x14mm<br>SHELF PIN | 4 pcs  |
| 6    | #3.5*12<br>SCREW        | 4pcs   |
| 7    | HINGE                   | 4 pcs  |