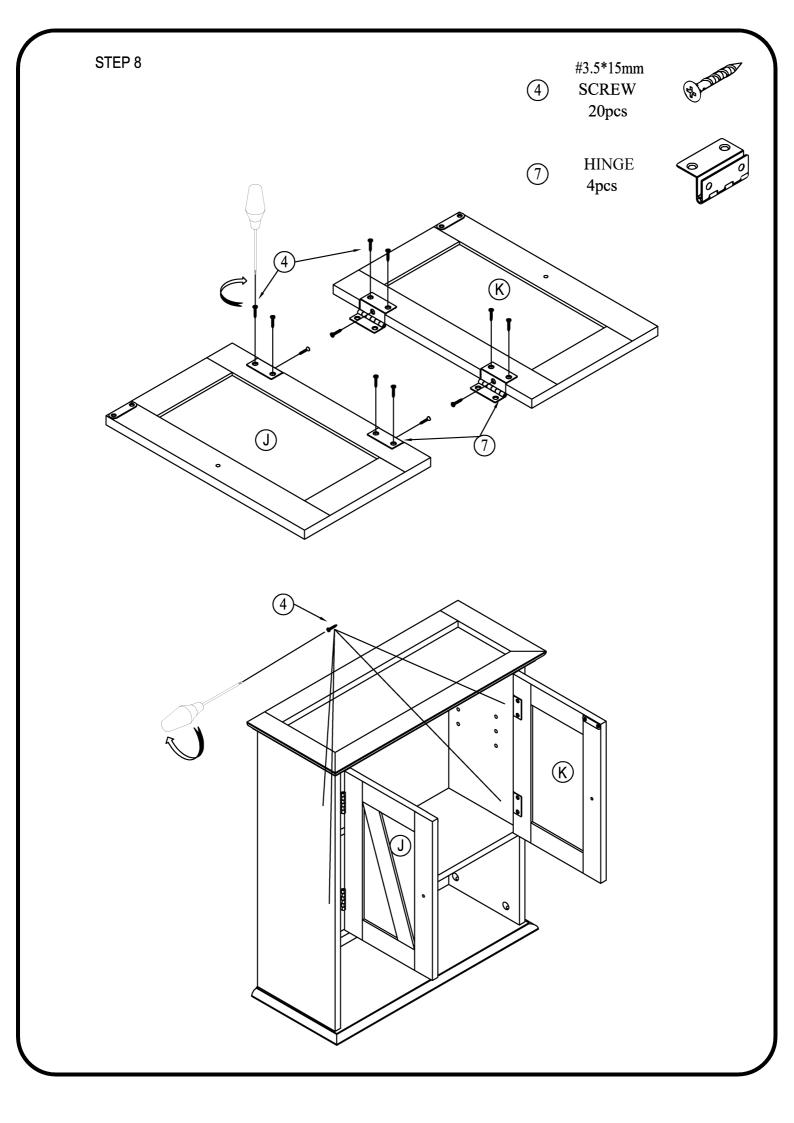

## HARDWARE LIST

| ITEM | DESCRIPTION             | QTY    |
|------|-------------------------|--------|
| 1    | Ø8*30mm<br>WOOD DOWELS  | 8 pcs  |
| 2    | Ø6*34mm<br>CAMLOCK      | 17 pcs |
| 3    | Ø15*9mm<br>CAMLOCK      | 17 pcs |
| 4    | #3.5*15mm<br>SCREW      | 20 pcs |
| (5)  | 20x18x14mm<br>SHELF PIN | 4 pcs  |
| 6    | #3.5*12<br>SCREW        | 4pcs   |
| 7    | HINGE                   | 4 pcs  |