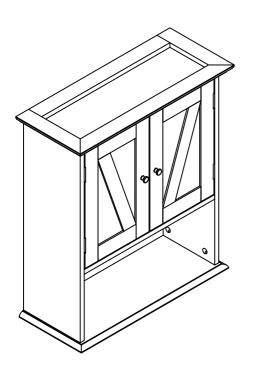

# BATHROOM MEDICINE CABINET

### **ASSEMBLY INSTRUCTIONS**

Before You Begin: Phillips screwdriver required for assembly (not included).

Please identify all component parts and hardware pieces required before you begin. Carefully remove all of the components from the packaging and set aside for assembly. Assemble on a soft surface to prevent scratching during assembly.