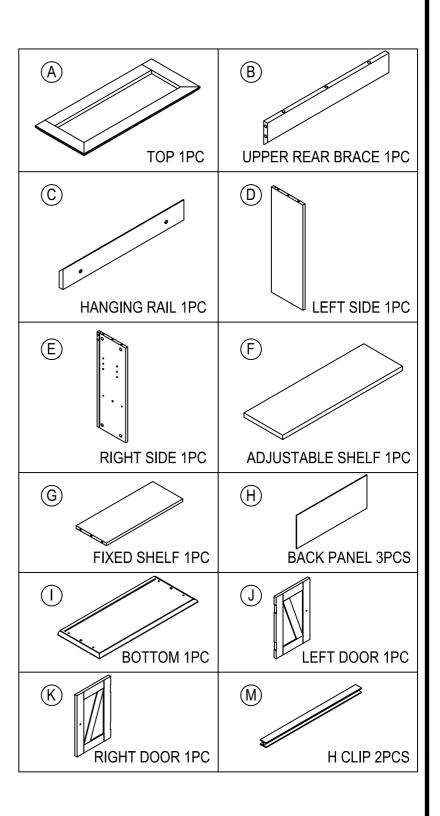

any sharp objects to open plastic wrapped components as damage to product or components may result.

#### Warning:

### CHOKING HAZARD - Small Parts. Adult Assembly Required. DO NOT ALLOW CHILDREN TO CLIMB ON FURNITURE

Serious or fatal injuries can occur from furniture tipping over. You must install Tipping Restraint Hardware (where included) to help prevent the unit from tipping and causing accidental injury, instability, death or damage. The tipping restraint is intended only as a safety measure, it is not a substitute for proper adult supervision.

To help prevent furniture from tipping over it must be permanently attached to the wall. Anti-Tip Safety Wall Straps suitable for the unit weight and wall materials (if not included) should be purchased and installed.

## **PARTS LIST**





## HARDWARE LIST

| ITEM | DESCRIPTION             | QTY    |
|------|-------------------------|--------|
| 1    | Ø8*30mm<br>WOOD DOWELS  | 8 pcs  |
| 2    | Ø6*34mm<br>CAMLOCK      | 17 pcs |
| 3    | Ø15*9mm<br>CAMLOCK      | 17 pcs |
| 4    | #3.5*15mm<br>SCREW      | 20 pcs |
| (5)  | 20x18x14mm<br>SHELF PIN | 4 pcs  |
| 6    | #3.5*12<br>SCREW        | 4pcs   |
| 7    | HINGE                   | 4 pcs  |

| ITEM | DESCRIPTION        | QTY   |
|------|--------------------|-------|
| 8    | HANDLE C           | 2 pcs |
| 9    | 5/32"*19mm<br>BOLT | 2 pcs |
| 10   | WALL ANCHOR        | 2 pcs |
| (1)  | #4*40mm<br>SCREW   | 2 pcs |

## **INSTALLATION**















Ø15\*9mmCAMLOCK4pcs





STEP 7 3 Ø15\*9mm CAMLOCK 7pcs 3



5) 20x18x14mm SHELF PIN 4pcs