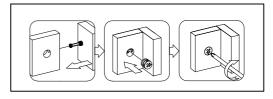

## **INSTALLATION**

Ø15\*9mmCAMLOCK4pcs

STEP 7 3 Ø15\*9mm CAMLOCK 7pcs 3

5) 20x18x14mm SHELF PIN 4pcs