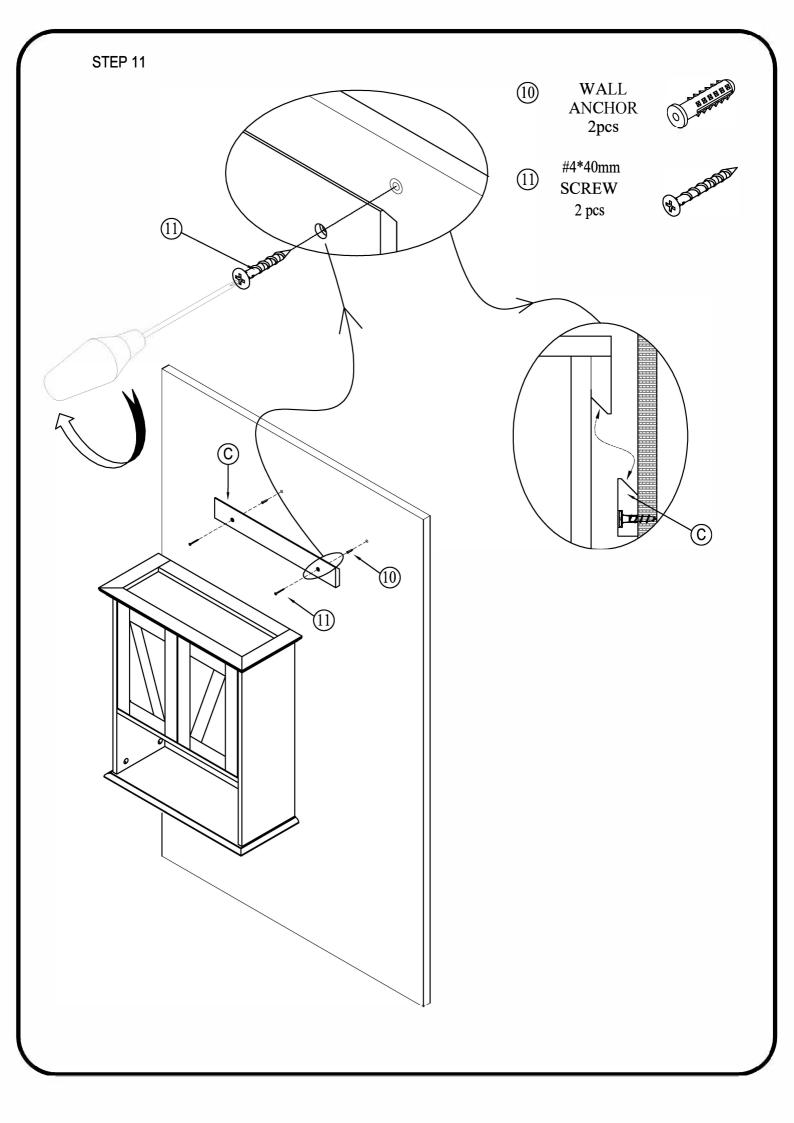

To help prevent furniture from tipping over it must be permanently attached to the wall. Anti-Tip Safety Wall Straps suitable for the unit weight and wall materials (if not included) should be purchased and installed.

| ITEM | DESCRIPTION        | QTY   |
|------|--------------------|-------|
| 8    | HANDLE C           | 2 pcs |
| 9    | 5/32"*19mm<br>BOLT | 2 pcs |
| 10   | WALL ANCHOR        | 2 pcs |
| (1)  | #4*40mm<br>SCREW   | 2 pcs |