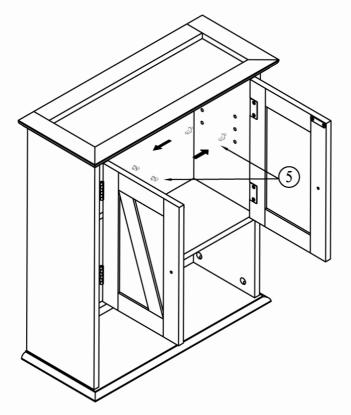

## HARDWARE LIST

| ITEM | DESCRIPTION             | QTY    |
|------|-------------------------|--------|
| 1    | Ø8*30mm<br>WOOD DOWELS  | 8 pcs  |
| 2    | Ø6*34mm<br>CAMLOCK      | 17 pcs |
| 3    | Ø15*9mm<br>CAMLOCK      | 17 pcs |
| 4    | #3.5*15mm<br>SCREW      | 20 pcs |
| (5)  | 20x18x14mm<br>SHELF PIN | 4 pcs  |
| 6    | #3.5*12<br>SCREW        | 4pcs   |
| 7    | HINGE                   | 4 pcs  |