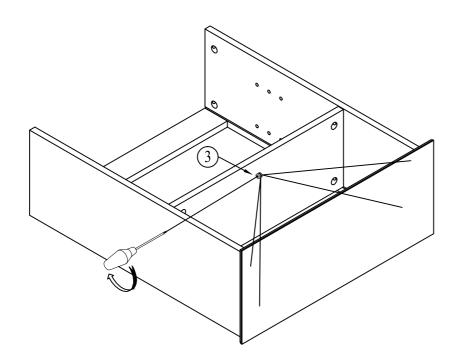

## **INSTALLATION**

Ø15\*9mmCAMLOCK4pcs

STEP 7 3 Ø15\*9mm CAMLOCK 7pcs 3

5) 20x18x14mm SHELF PIN 4pcs