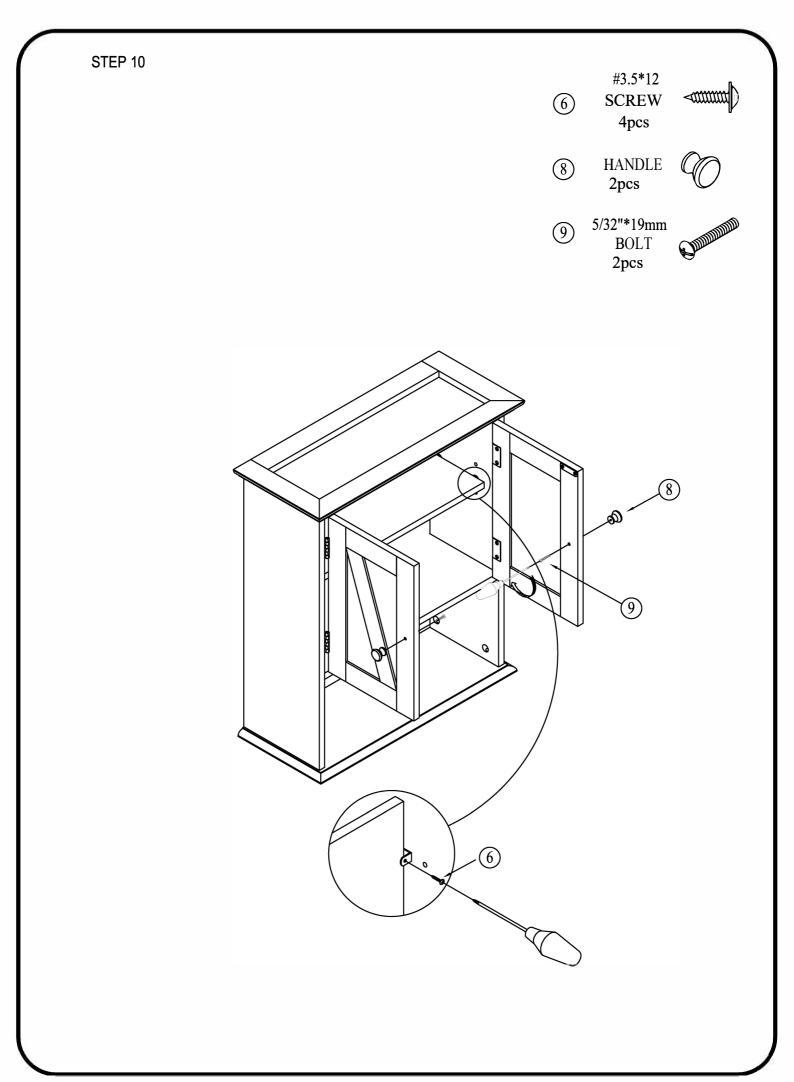

## HARDWARE LIST

| ITEM | DESCRIPTION             | QTY    |
|------|-------------------------|--------|
| 1    | Ø8*30mm<br>WOOD DOWELS  | 8 pcs  |
| 2    | Ø6*34mm<br>CAMLOCK      | 17 pcs |
| 3    | Ø15*9mm<br>CAMLOCK      | 17 pcs |
| 4    | #3.5*15mm<br>SCREW      | 20 pcs |
| (5)  | 20x18x14mm<br>SHELF PIN | 4 pcs  |
| 6    | #3.5*12<br>SCREW        | 4pcs   |
| 7    | HINGE                   | 4 pcs  |

| ITEM | DESCRIPTION        | QTY   |
|------|--------------------|-------|
| 8    | HANDLE C           | 2 pcs |
| 9    | 5/32"*19mm<br>BOLT | 2 pcs |
| 10   | WALL ANCHOR        | 2 pcs |
| (1)  | #4*40mm<br>SCREW   | 2 pcs |