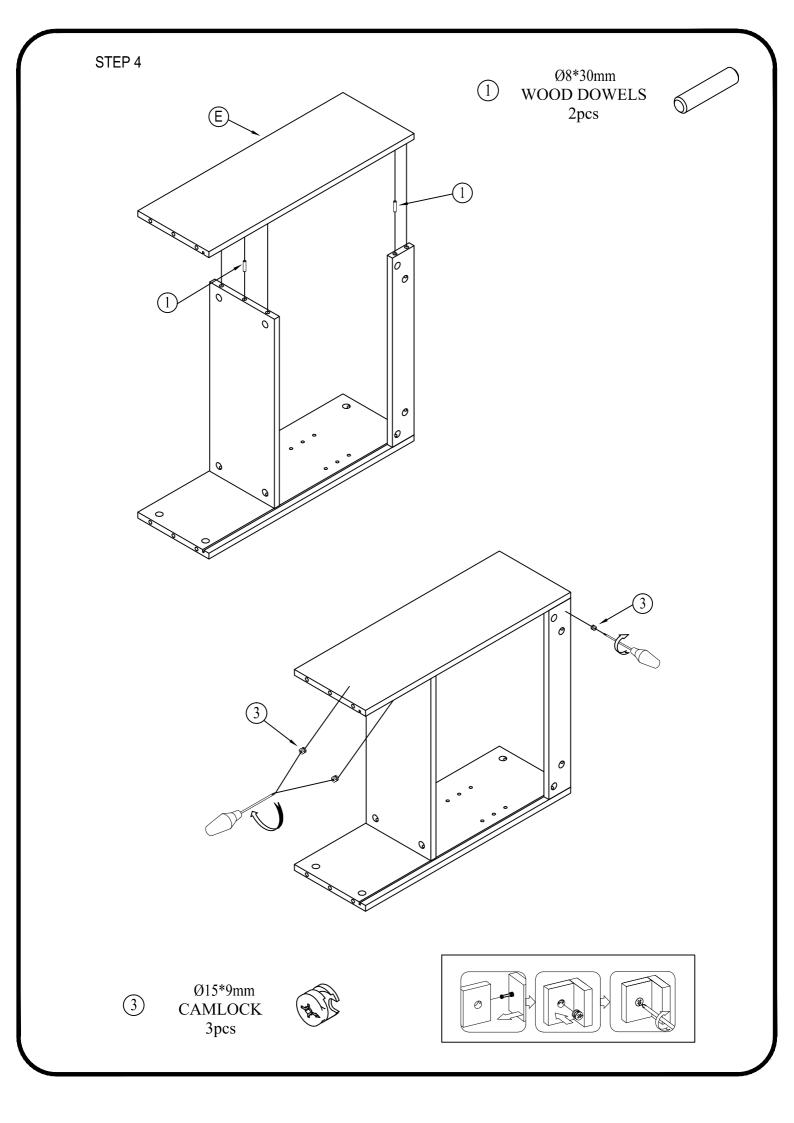

## HARDWARE LIST

| ITEM | DESCRIPTION             | QTY    |
|------|-------------------------|--------|
| 1    | Ø8*30mm<br>WOOD DOWELS  | 8 pcs  |
| 2    | Ø6*34mm<br>CAMLOCK      | 17 pcs |
| 3    | Ø15*9mm<br>CAMLOCK      | 17 pcs |
| 4    | #3.5*15mm<br>SCREW      | 20 pcs |
| (5)  | 20x18x14mm<br>SHELF PIN | 4 pcs  |
| 6    | #3.5*12<br>SCREW        | 4pcs   |
| 7    | HINGE                   | 4 pcs  |