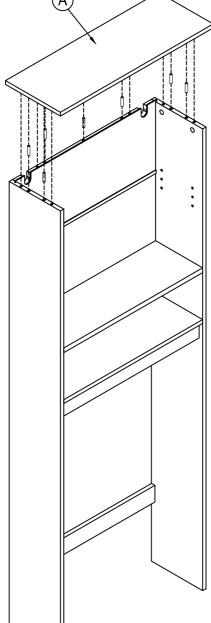

|
|--------------------|--------------------------------------------------------------|
| #3.5*12<br>SCREW   | 4pcs                                                         |
| HINGE              | 4 pcs                                                        |
| HANDLE             | 2 pcs                                                        |
| 5/32"*22mm<br>BOLT | 4 pcs                                                        |
| METAL BRACKET      | 2 pcs                                                        |
| WALL ANCHOR        | 2 pcs                                                        |
|                    | #3.5*12 SCREW  HINGE  HANDLE  5/32"*22mm BOLT  METAL BRACKET |















Ø15\*9mmCAMLOCK2pcs













STEP 8







Ø15\*9mmCAMLOCK4pcs