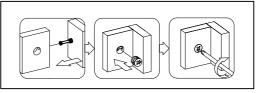

N        | QTY                                                          |
|--------------------|--------------------------------------------------------------|
| #3.5*12<br>SCREW   | 4pcs                                                         |
| HINGE              | 4 pcs                                                        |
| HANDLE             | 2 pcs                                                        |
| 5/32"*22mm<br>BOLT | 4 pcs                                                        |
| METAL BRACKET      | 2 pcs                                                        |
| WALL ANCHOR        | 2 pcs                                                        |
|                    | #3.5*12 SCREW  HINGE  HANDLE  5/32"*22mm BOLT  METAL BRACKET |















Ø15\*9mmCAMLOCK2pcs













STEP 8







Ø15\*9mmCAMLOCK4pcs