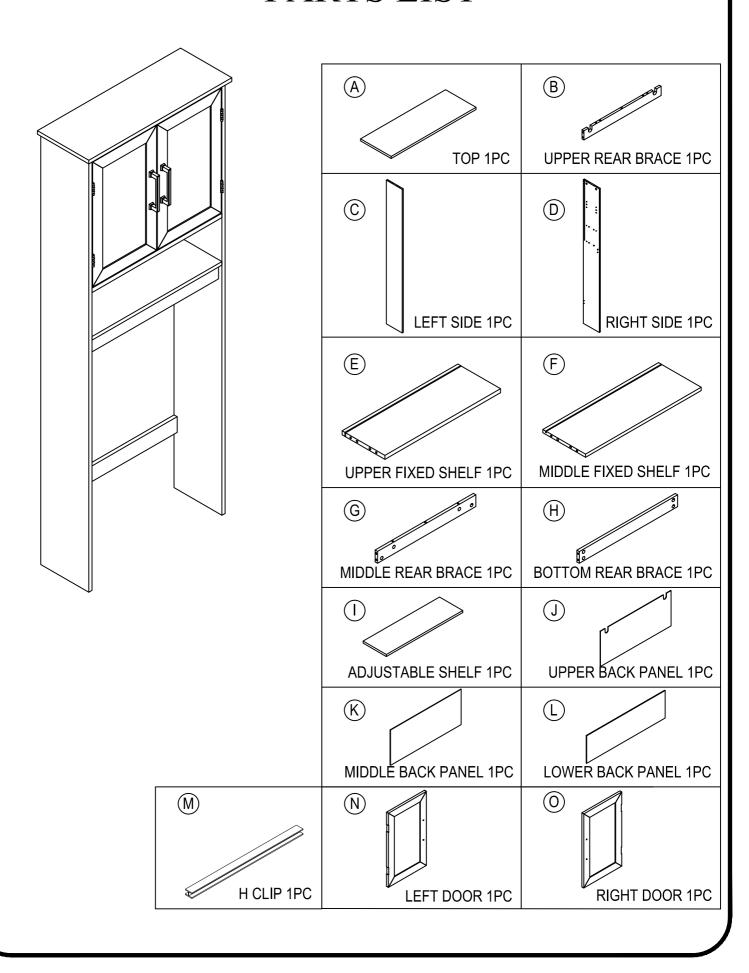

any sharp objects to open plastic wrapped components as damage to product or components may result.

### Warning:

### **CHOKING HAZARD** - Small Parts. Adult Assembly Required. DO NOT ALLOW CHILDREN TO CLIMB ON FURNITURE

Serious or fatal injuries can occur from furniture tipping over. You must install Tipping Restraint Hardware (where included) to help prevent the unit from tipping and causing accidental injury, instability, death or damage. The tipping restraint is intended only as a safety measure, it is not a substitute for proper adult supervision.

To help prevent furniture from tipping over it must be permanently attached to the wall. Anti-Tip Safety Wall Straps suitable for the unit weight and wall materials (if not included) should be purchased and installed.

## **PARTS LIST**



# HARDWARE LIST

| ITEM | DESCRIPTION             | QTY    |
|------|-------------------------|--------|
| 1    | Ø8*30mm<br>WOOD DOWELS  | 20 pcs |
| 2    | Ø6*34mm<br>CAMLOCK      | 24 pcs |
| 3    | Ø15*9mm<br>CAMLOCK      | 24 pcs |
| 4    | #4*40mm<br>SCREW        | 2 pcs  |
| (5)  | #4*15mm<br>SCREW        | 2 pcs  |
| 6    | #3.5*15mm<br>SCREW      | 20 pcs |
| 7    | 20x18x14mm<br>SHELF PIN | 4 pcs  |

| DESCRIPTION        | QTY                                                          |
|--------------------|--------------------------------------------------------------|
| #3.5*12<br>SCREW   | 4pcs                                                         |
| HINGE              | 4 pcs                                                        |
| HANDLE             | 2 pcs