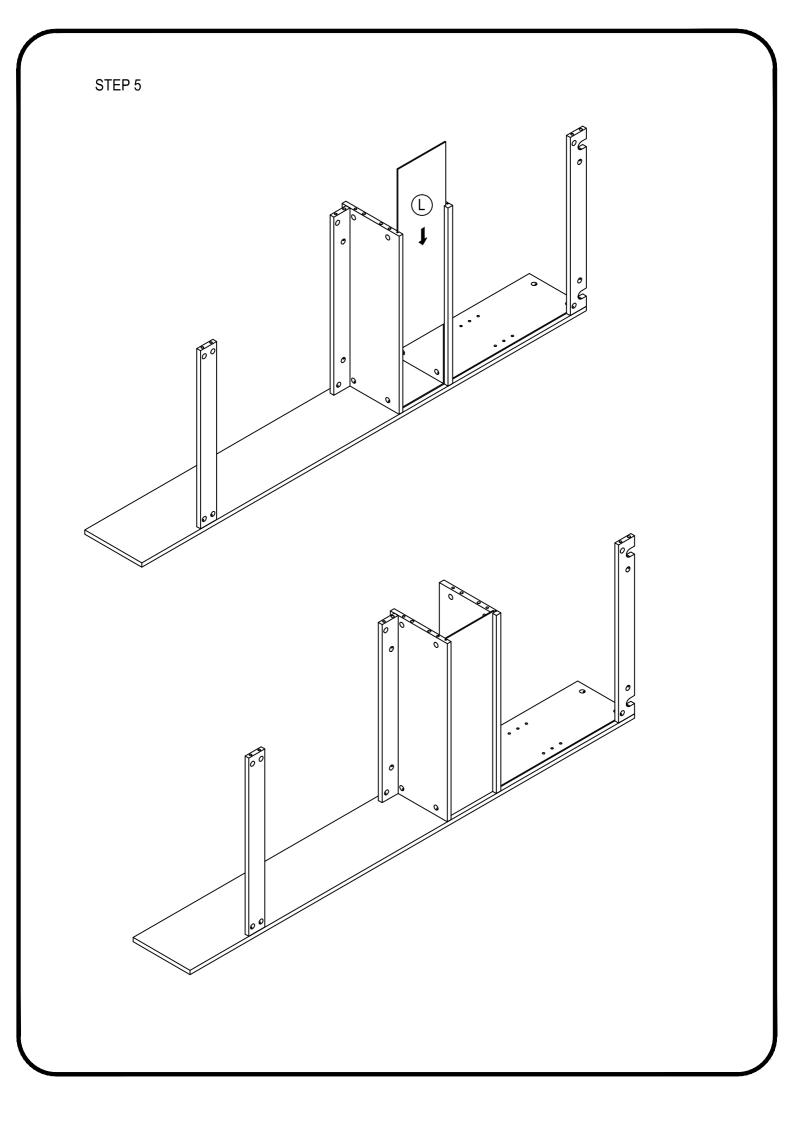

# HARDWARE LIST

| ITEM | DESCRIPTION             | QTY    |
|------|-------------------------|--------|
| 1    | Ø8*30mm<br>WOOD DOWELS  | 20 pcs |
| 2    | Ø6*34mm<br>CAMLOCK      | 24 pcs |
| 3    | Ø15*9mm<br>CAMLOCK      | 24 pcs |
| 4    | #4*40mm<br>SCREW        | 2 pcs  |
| (5)  | #4*15mm<br>SCREW        | 2 pcs  |
| 6    | #3.5*15mm<br>SCREW      | 20 pcs |
| 7    | 20x18x14mm<br>SHELF PIN | 4 pcs  |