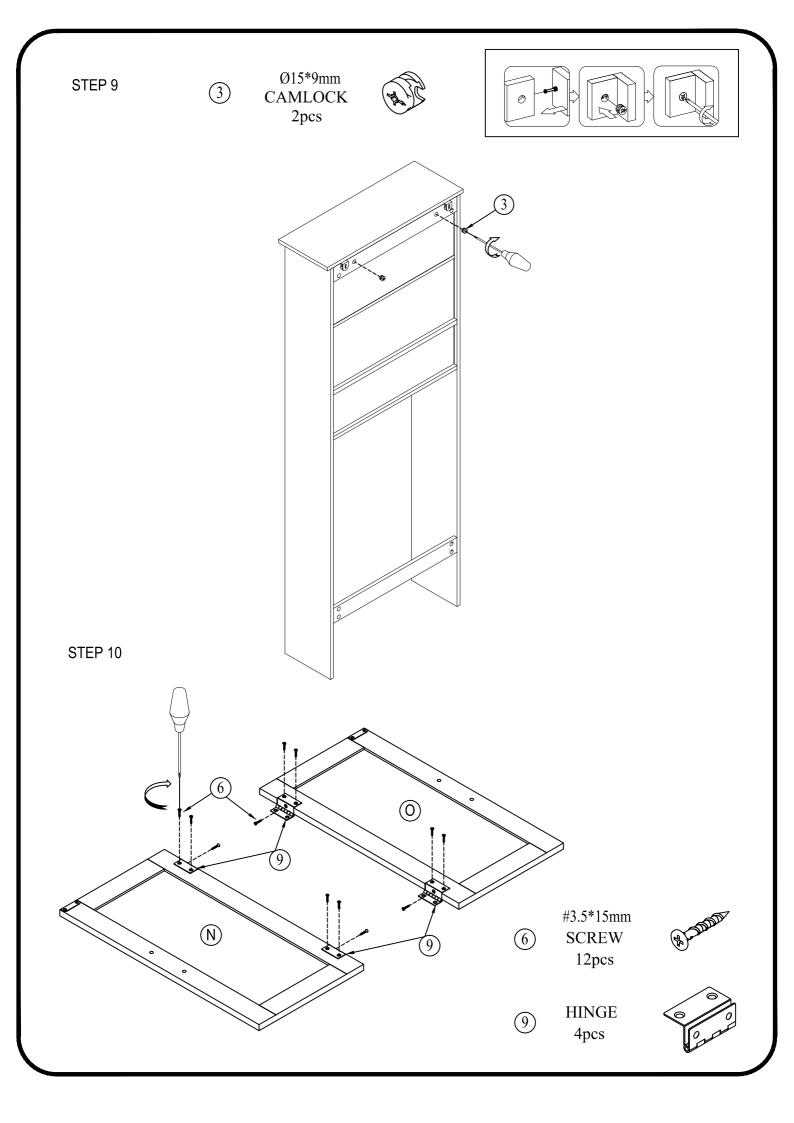

|
|--------------------|--------------------------------------------------------------|
| #3.5*12<br>SCREW   | 4pcs                                                         |
| HINGE              | 4 pcs                                                        |
| HANDLE             | 2 pcs                                                        |
| 5/32"*22mm<br>BOLT | 4 pcs                                                        |
| METAL BRACKET      | 2 pcs                                                        |
| WALL ANCHOR        | 2 pcs                                                        |
|                    | #3.5*12 SCREW  HINGE  HANDLE  5/32"*22mm BOLT  METAL BRACKET |















Ø15\*9mmCAMLOCK2pcs













STEP 8







Ø15\*9mmCAMLOCK4pcs