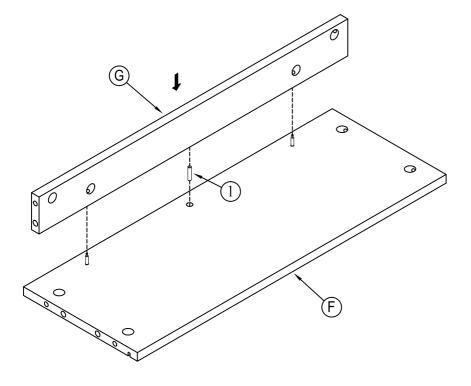

IN | 4 pcs  |

| DESCRIPTION        | QTY                                                          |
|--------------------|--------------------------------------------------------------|
| #3.5*12<br>SCREW   | 4pcs                                                         |
| HINGE              | 4 pcs                                                        |
| HANDLE             | 2 pcs                                                        |
| 5/32"*22mm<br>BOLT | 4 pcs                                                        |
| METAL BRACKET      | 2 pcs                                                        |
| WALL ANCHOR        | 2 pcs                                                        |
|                    | #3.5*12 SCREW  HINGE  HANDLE  5/32"*22mm BOLT  METAL BRACKET |















Ø15\*9mmCAMLOCK2pcs













STEP 8







Ø15\*9mmCAMLOCK4pcs