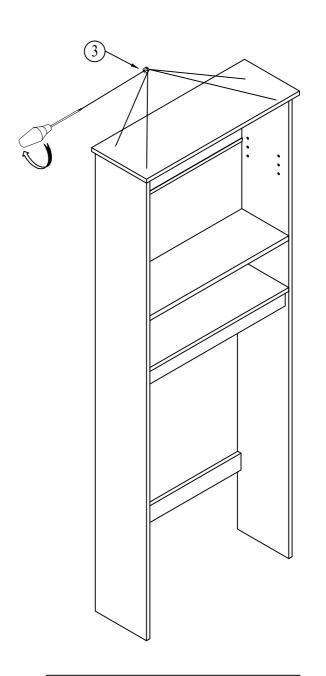

|
|--------------------|--------------------------------------------------------------|
| #3.5*12<br>SCREW   | 4pcs                                                         |
| HINGE              | 4 pcs                                                        |
| HANDLE             | 2 pcs                                                        |
| 5/32"*22mm<br>BOLT | 4 pcs                                                        |
| METAL BRACKET      | 2 pcs                                                        |
| WALL ANCHOR        | 2 pcs                                                        |
|                    | #3.5*12 SCREW  HINGE  HANDLE  5/32"*22mm BOLT  METAL BRACKET |















Ø15\*9mmCAMLOCK2pcs













STEP 8







Ø15\*9mmCAMLOCK4pcs