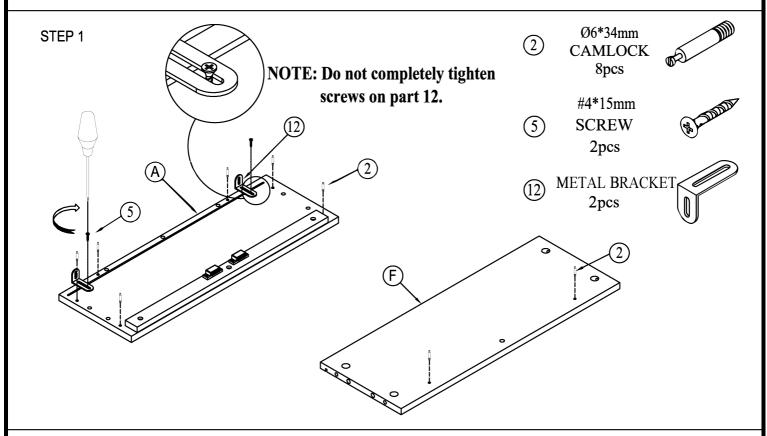

# HARDWARE LIST

| ITEM | DESCRIPTION             | QTY    |
|------|-------------------------|--------|
| 1    | Ø8*30mm<br>WOOD DOWELS  | 20 pcs |
| 2    | Ø6*34mm<br>CAMLOCK      | 24 pcs |
| 3    | Ø15*9mm<br>CAMLOCK      | 24 pcs |
| 4    | #4*40mm<br>SCREW        | 2 pcs  |
| (5)  | #4*15mm<br>SCREW        | 2 pcs  |
| 6    | #3.5*15mm<br>SCREW      | 20 pcs |
| 7    | 20x18x14mm<br>SHELF PIN | 4 pcs  |