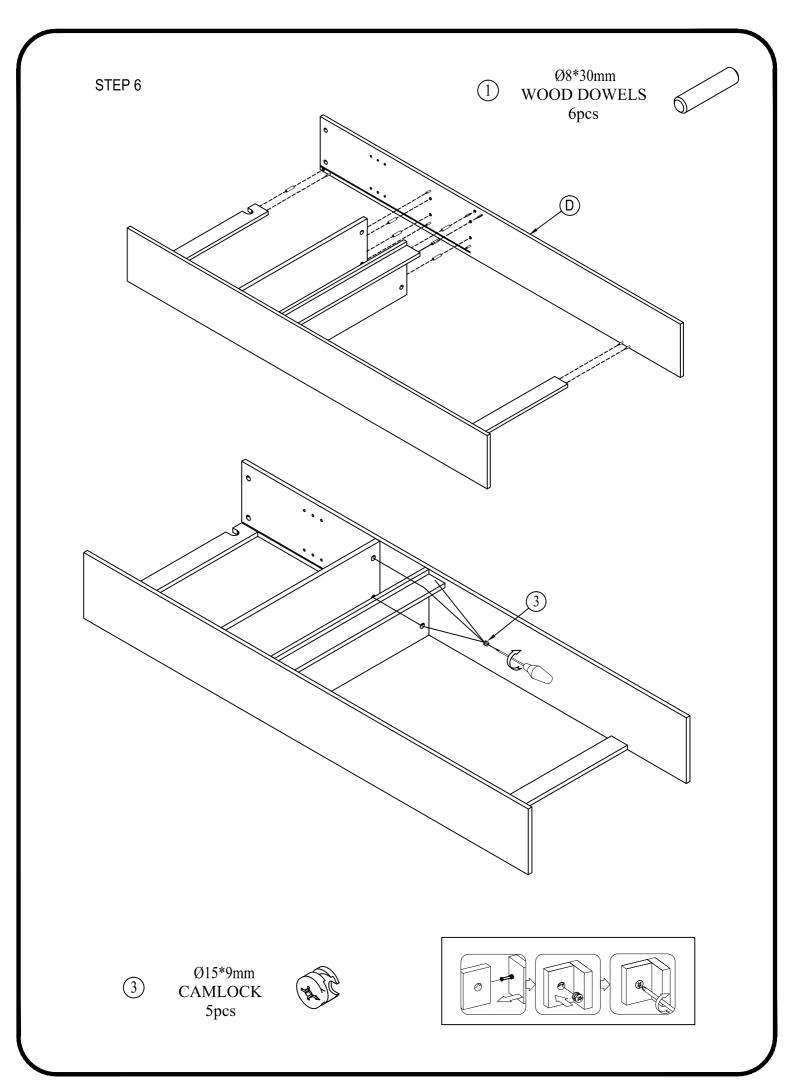

# HARDWARE LIST

| ITEM | DESCRIPTION             | QTY    |
|------|-------------------------|--------|
| 1    | Ø8*30mm<br>WOOD DOWELS  | 20 pcs |
| 2    | Ø6*34mm<br>CAMLOCK      | 24 pcs |
| 3    | Ø15*9mm<br>CAMLOCK      | 24 pcs |
| 4    | #4*40mm<br>SCREW        | 2 pcs  |
| (5)  | #4*15mm<br>SCREW        | 2 pcs  |
| 6    | #3.5*15mm<br>SCREW      | 20 pcs |
| 7    | 20x18x14mm<br>SHELF PIN | 4 pcs  |