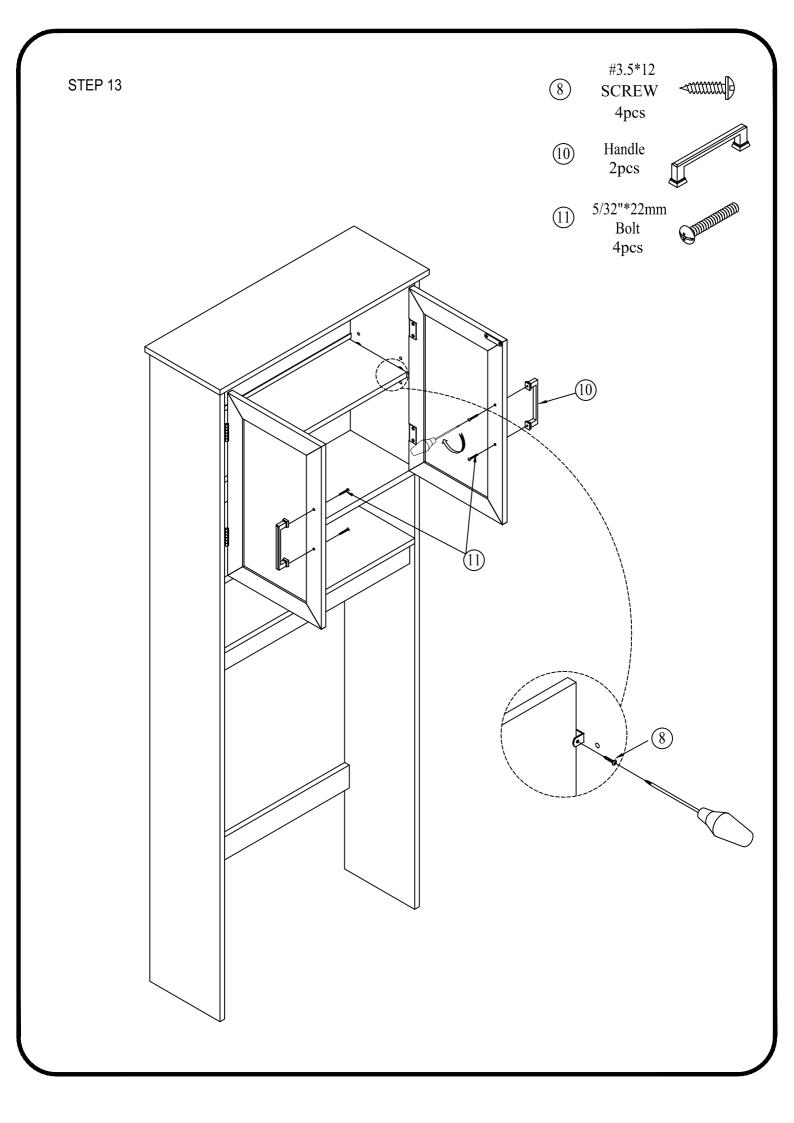

| DESCRIPTION        | QTY                                                          |
|--------------------|--------------------------------------------------------------|
| #3.5*12<br>SCREW   | 4pcs                                                         |
| HINGE              | 4 pcs                                                        |
| HANDLE             | 2 pcs                                                        |
| 5/32"*22mm<br>BOLT | 4 pcs                                                        |
| METAL BRACKET      | 2 pcs                                                        |
| WALL ANCHOR        | 2 pcs                                                        |
|                    | #3.5*12 SCREW  HINGE  HANDLE  5/32"*22mm BOLT  METAL BRACKET |