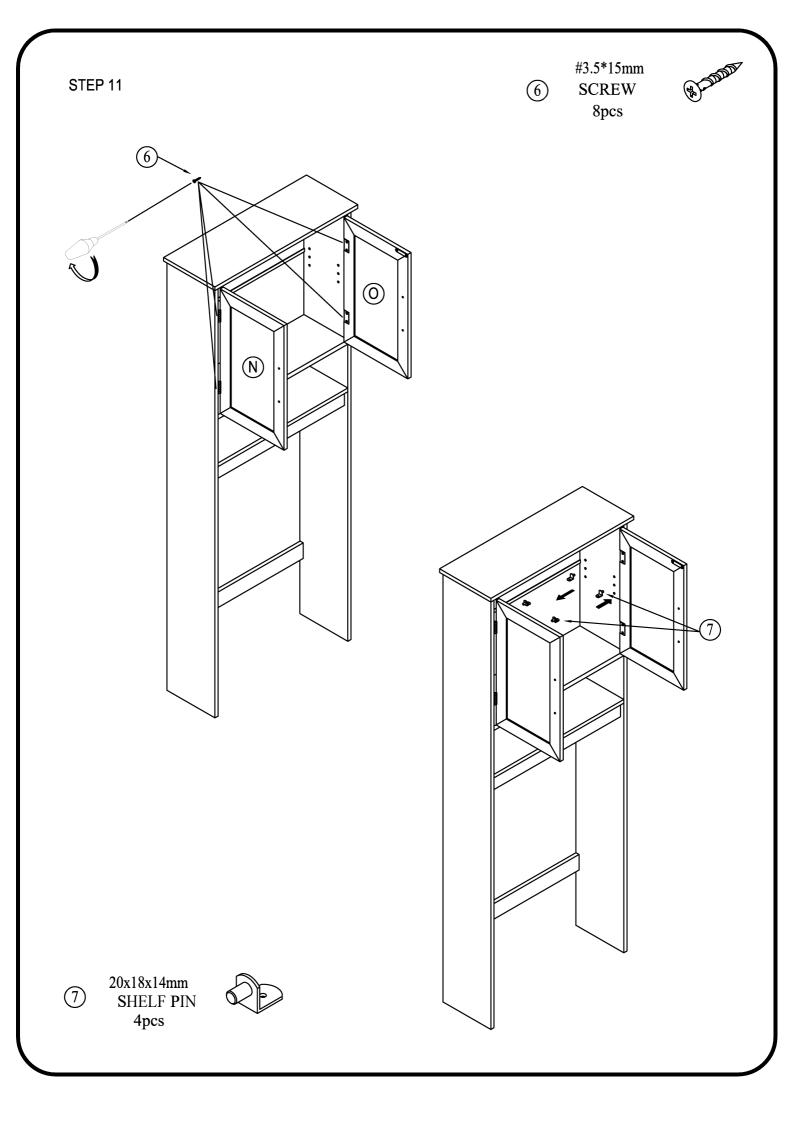

# HARDWARE LIST

| ITEM | DESCRIPTION             | QTY    |
|------|-------------------------|--------|
| 1    | Ø8*30mm<br>WOOD DOWELS  | 20 pcs |
| 2    | Ø6*34mm<br>CAMLOCK      | 24 pcs |
| 3    | Ø15*9mm<br>CAMLOCK      | 24 pcs |
| 4    | #4*40mm<br>SCREW        | 2 pcs  |
| (5)  | #4*15mm<br>SCREW        | 2 pcs  |
| 6    | #3.5*15mm<br>SCREW      | 20 pcs |
| 7    | 20x18x14mm<br>SHELF PIN | 4 pcs  |