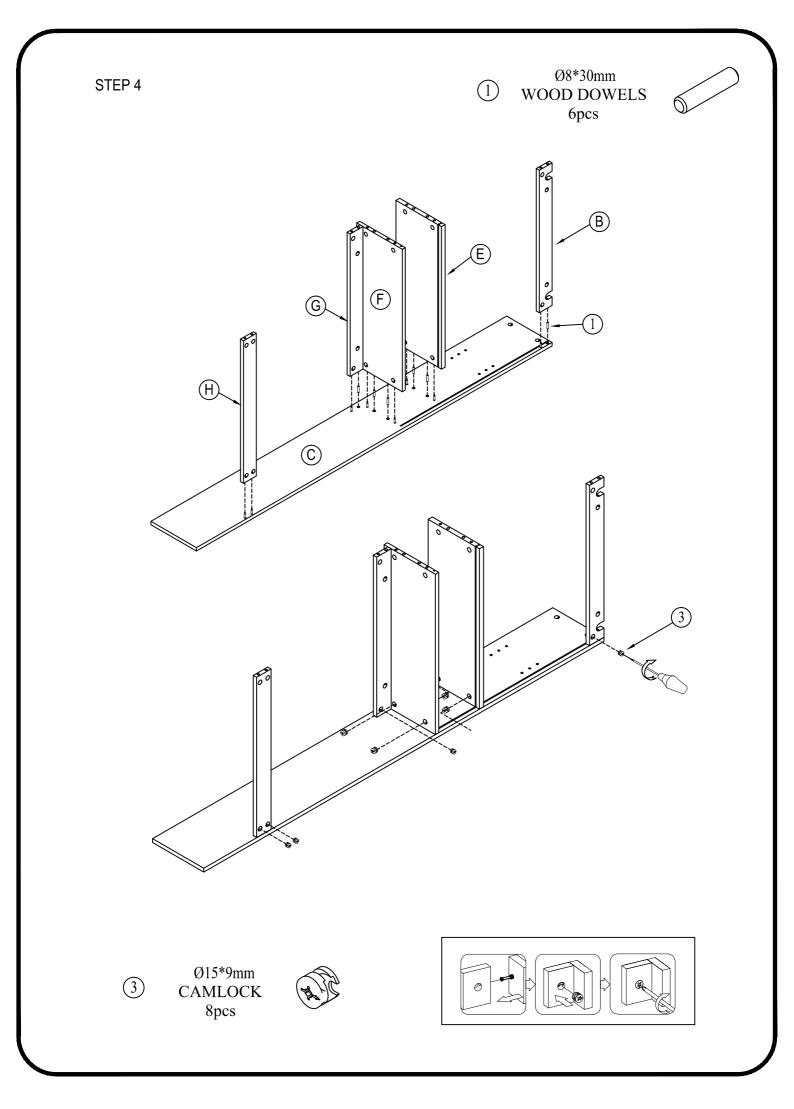

# HARDWARE LIST

| ITEM | DESCRIPTION             | QTY    |
|------|-------------------------|--------|
| 1    | Ø8*30mm<br>WOOD DOWELS  | 20 pcs |
| 2    | Ø6*34mm<br>CAMLOCK      | 24 pcs |
| 3    | Ø15*9mm<br>CAMLOCK      | 24 pcs |
| 4    | #4*40mm<br>SCREW        | 2 pcs  |
| (5)  | #4*15mm<br>SCREW        | 2 pcs  |
| 6    | #3.5*15mm<br>SCREW      | 20 pcs |
| 7    | 20x18x14mm<br>SHELF PIN | 4 pcs  |