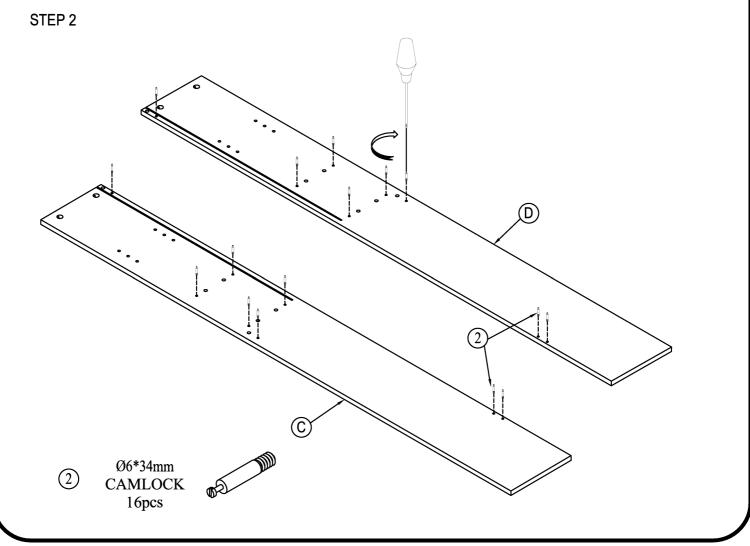

# HARDWARE LIST

| ITEM | DESCRIPTION             | QTY    |
|------|-------------------------|--------|
| 1    | Ø8*30mm<br>WOOD DOWELS  | 20 pcs |
| 2    | Ø6*34mm<br>CAMLOCK      | 24 pcs |
| 3    | Ø15*9mm<br>CAMLOCK      | 24 pcs |
| 4    | #4*40mm<br>SCREW        | 2 pcs  |
| (5)  | #4*15mm<br>SCREW        | 2 pcs  |
| 6    | #3.5*15mm<br>SCREW      | 20 pcs |
| 7    | 20x18x14mm<br>SHELF PIN | 4 pcs  |