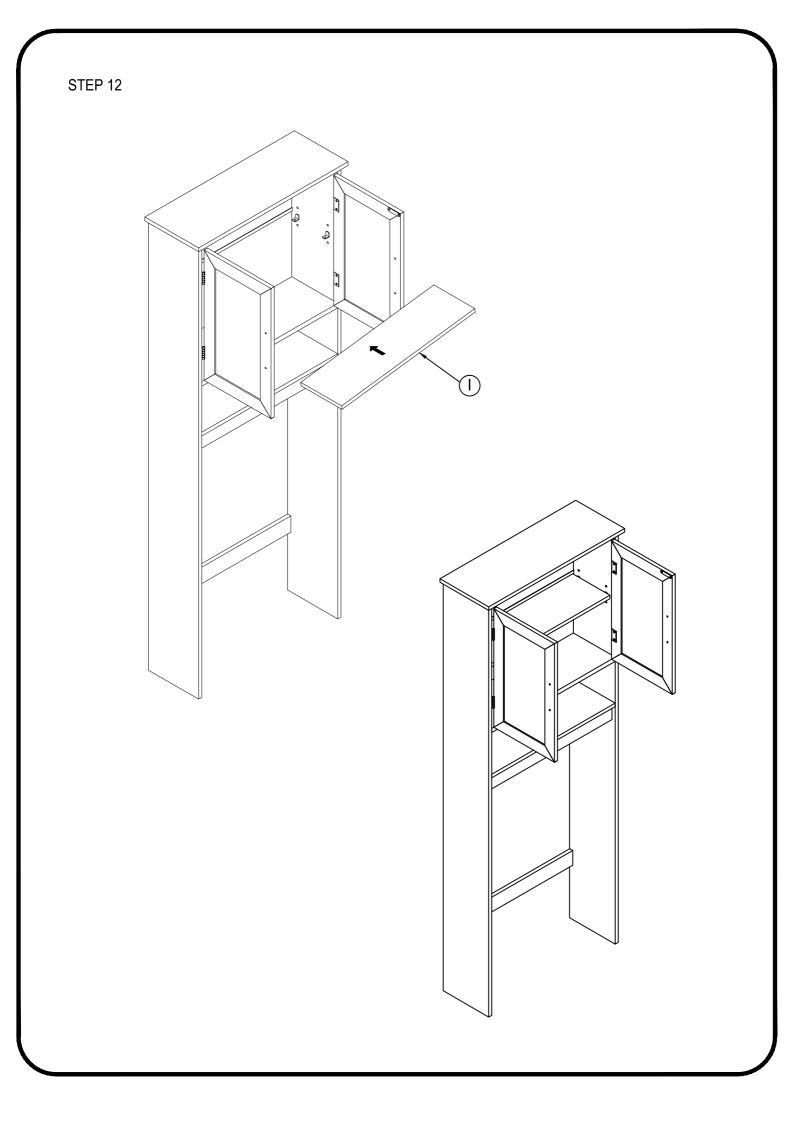

# HARDWARE LIST

| ITEM | DESCRIPTION             | QTY    |
|------|-------------------------|--------|
| 1    | Ø8*30mm<br>WOOD DOWELS  | 20 pcs |
| 2    | Ø6*34mm<br>CAMLOCK      | 24 pcs |
| 3    | Ø15*9mm<br>CAMLOCK      | 24 pcs |
| 4    | #4*40mm<br>SCREW        | 2 pcs  |
| (5)  | #4*15mm<br>SCREW        | 2 pcs  |
| 6    | #3.5*15mm<br>SCREW      | 20 pcs |
| 7    | 20x18x14mm<br>SHELF PIN | 4 pcs  |