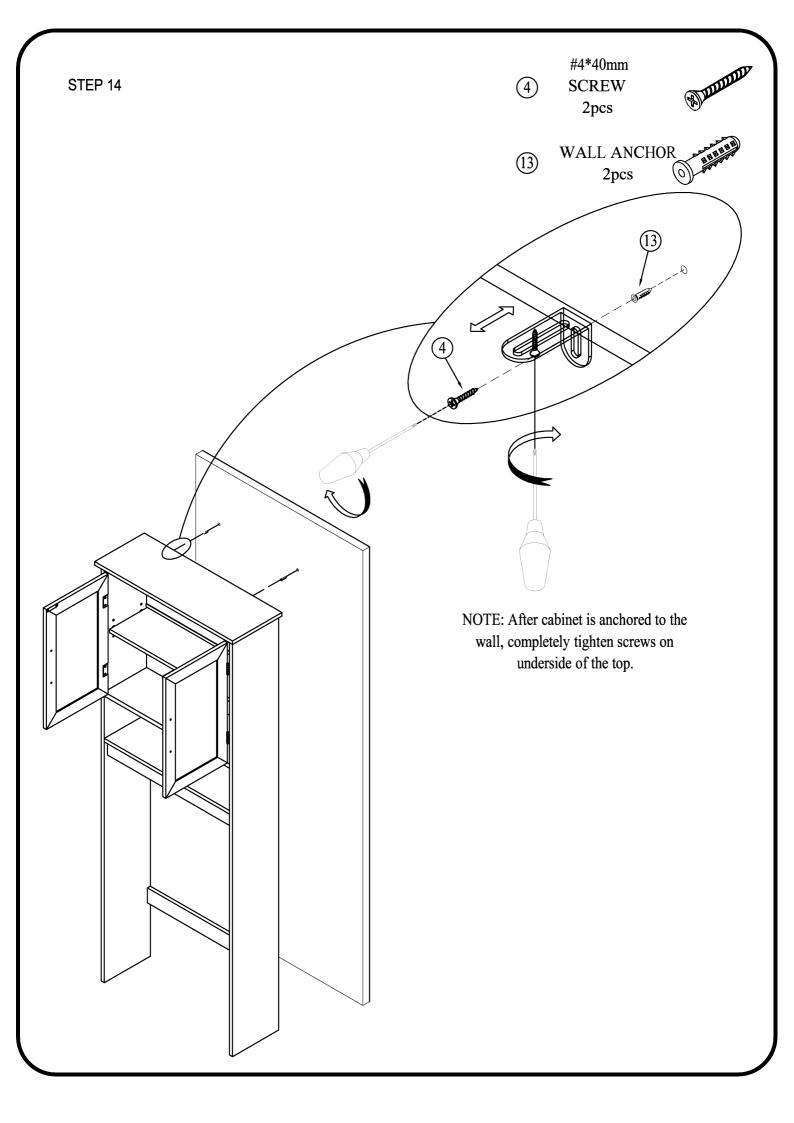

To help prevent furniture from tipping over it must be permanently attached to the wall. Anti-Tip Safety Wall Straps suitable for the unit weight and wall materials (if not included) should be purchased and installed.

# HARDWARE LIST

| ITEM | DESCRIPTION             | QTY    |
|------|-------------------------|--------|
| 1    | Ø8*30mm<br>WOOD DOWELS  | 20 pcs |
| 2    | Ø6*34mm<br>CAMLOCK      | 24 pcs |
| 3    | Ø15*9mm<br>CAMLOCK      | 24 pcs |
| 4    | #4*40mm<br>SCREW        | 2 pcs  |
| (5)  | #4*15mm<br>SCREW        | 2 pcs  |
| 6    | #3.5*15mm<br>SCREW      | 20 pcs |
| 7    | 20x18x14mm<br>SHELF PIN | 4 pcs  |

| DESCRIPTION        | QTY                                                          |
|--------------------|--------------------------------------------------------------|
| #3.5*12<br>SCREW   | 4pcs                                                         |
| HINGE              | 4 pcs                                                        |
| HANDLE             | 2 pcs                                                        |
| 5/32"*22mm<br>BOLT | 4 pcs                                                        |
| METAL BRACKET      | 2 pcs                                                        |
| WALL ANCHOR        | 2 pcs                                                        |
|                    | #3.5*12 SCREW  HINGE  HANDLE  5/32"*22mm BOLT  METAL BRACKET |