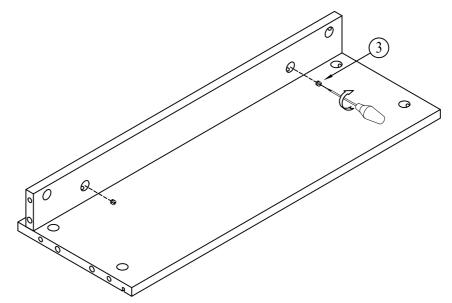

| 4 pcs  |

| DESCRIPTION        | QTY                                                          |
|--------------------|--------------------------------------------------------------|
| #3.5*12<br>SCREW   | 4pcs                                                         |
| HINGE              | 4 pcs                                                        |
| HANDLE             | 2 pcs                                                        |
| 5/32"*22mm<br>BOLT | 4 pcs                                                        |
| METAL BRACKET      | 2 pcs                                                        |
| WALL ANCHOR        | 2 pcs                                                        |
|                    | #3.5*12 SCREW  HINGE  HANDLE  5/32"*22mm BOLT  METAL BRACKET |















Ø15\*9mmCAMLOCK2pcs













STEP 8







Ø15\*9mmCAMLOCK4pcs