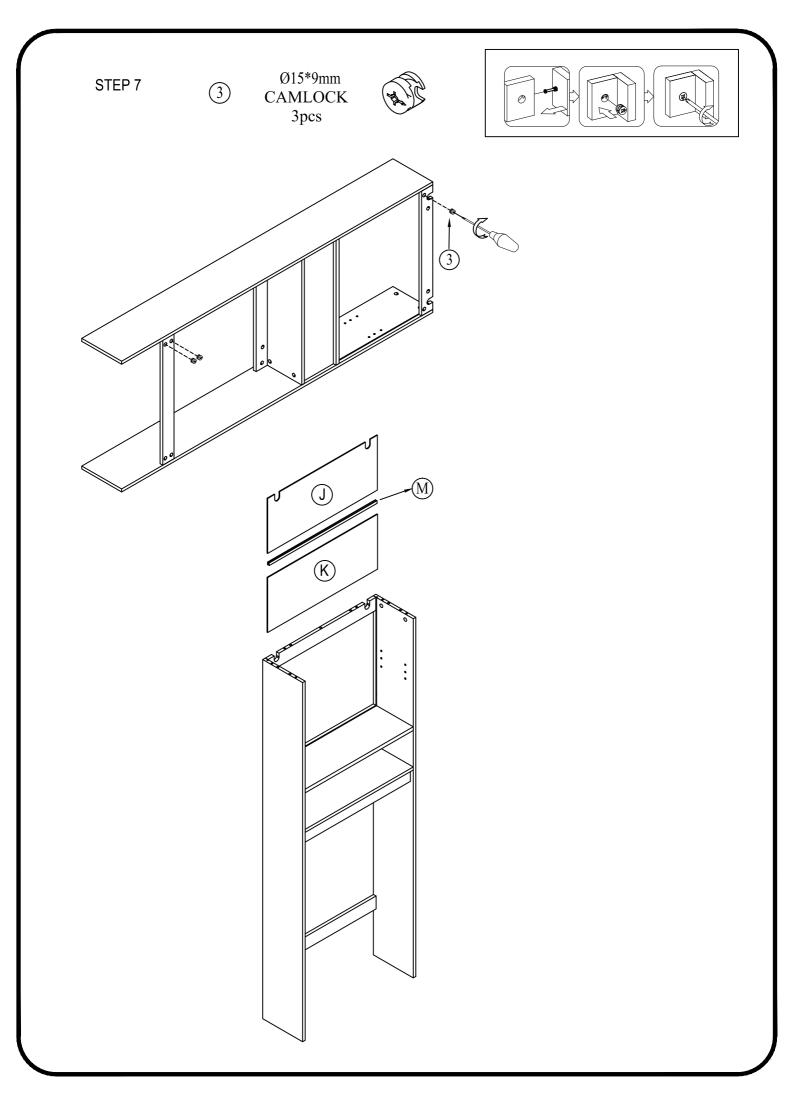

# HARDWARE LIST

| ITEM | DESCRIPTION             | QTY    |
|------|-------------------------|--------|
| 1    | Ø8*30mm<br>WOOD DOWELS  | 20 pcs |
| 2    | Ø6*34mm<br>CAMLOCK      | 24 pcs |
| 3    | Ø15*9mm<br>CAMLOCK      | 24 pcs |
| 4    | #4*40mm<br>SCREW        | 2 pcs  |
| (5)  | #4*15mm<br>SCREW        | 2 pcs  |
| 6    | #3.5*15mm<br>SCREW      | 20 pcs |
| 7    | 20x18x14mm<br>SHELF PIN | 4 pcs  |

Ø15\*9mmCAMLOCK2pcs

STEP 8

Ø15\*9mmCAMLOCK4pcs