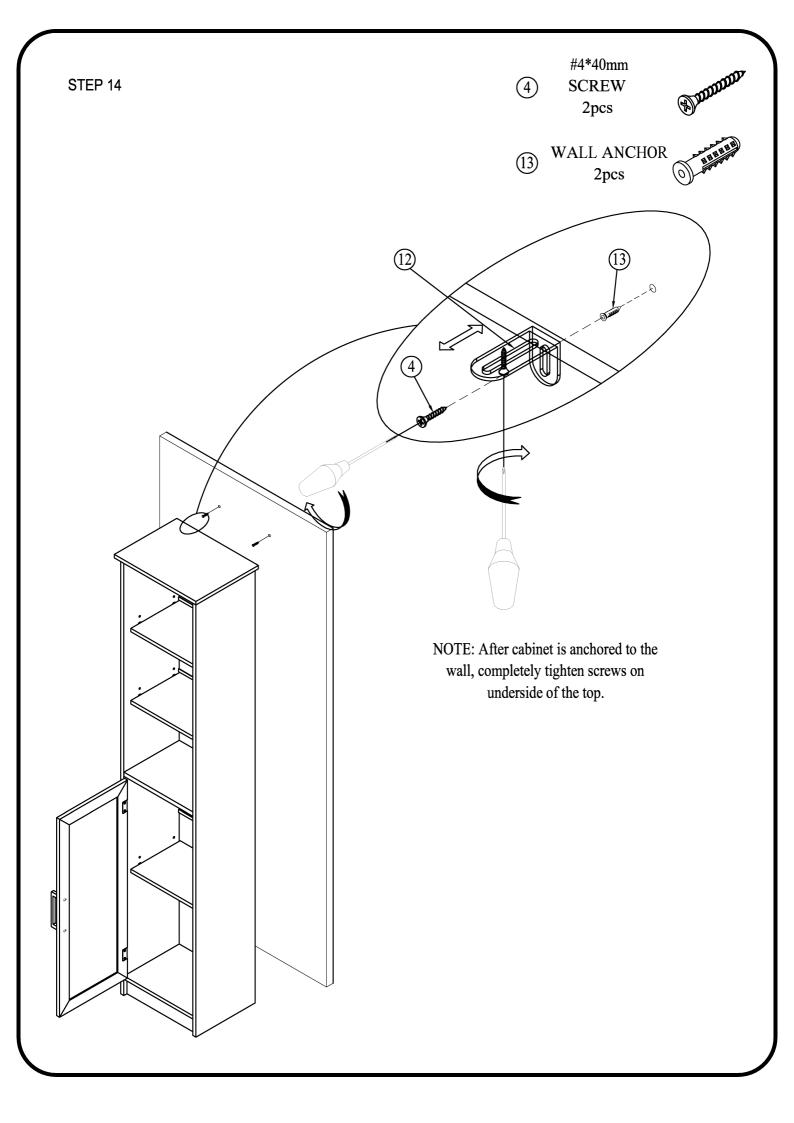

To help prevent furniture from tipping over it must be permanently attached to the wall. Anti-Tip Safety Wall Straps suitable for the unit weight and wall materials (if not included) should be purchased and installed.

# HARDWARE LIST

| ITEM | DESCRIPTION             | QTY    |
|------|-------------------------|--------|
| 1    | Ø8*30mm<br>WOOD DOWELS  | 17 pcs |
| 2    | Ø6*34mm<br>CAMLOCK      | 18 pcs |
| 3    | Ø15*9mm<br>CAMLOCK      | 18 pcs |
| 4    | #4*40mm<br>SCREW        | 2 pcs  |
| (5)  | #4*15mm<br>SCREW        | 2 pcs  |
| 6    | #3.5*15mm<br>SCREW      | 10 pcs |
| 7    | 20x18x14mm<br>SHELF PIN | 12 pcs |

| ITEM | DESCRIPTION        | QTY   |
|------|--------------------|-------|
| 8    | #3.5*12<br>SCREW   | 12pcs |
| 9    | HINGE              | 2 pcs |
| 10   | HANDLE #           | 1 pc  |
| (1)  | 5/32"*22mm<br>BOLT | 2 pcs |
| (12) | METAL BRACKET      | 2 pcs |
| (13) | WALL ANCHOR        | 2 pcs |