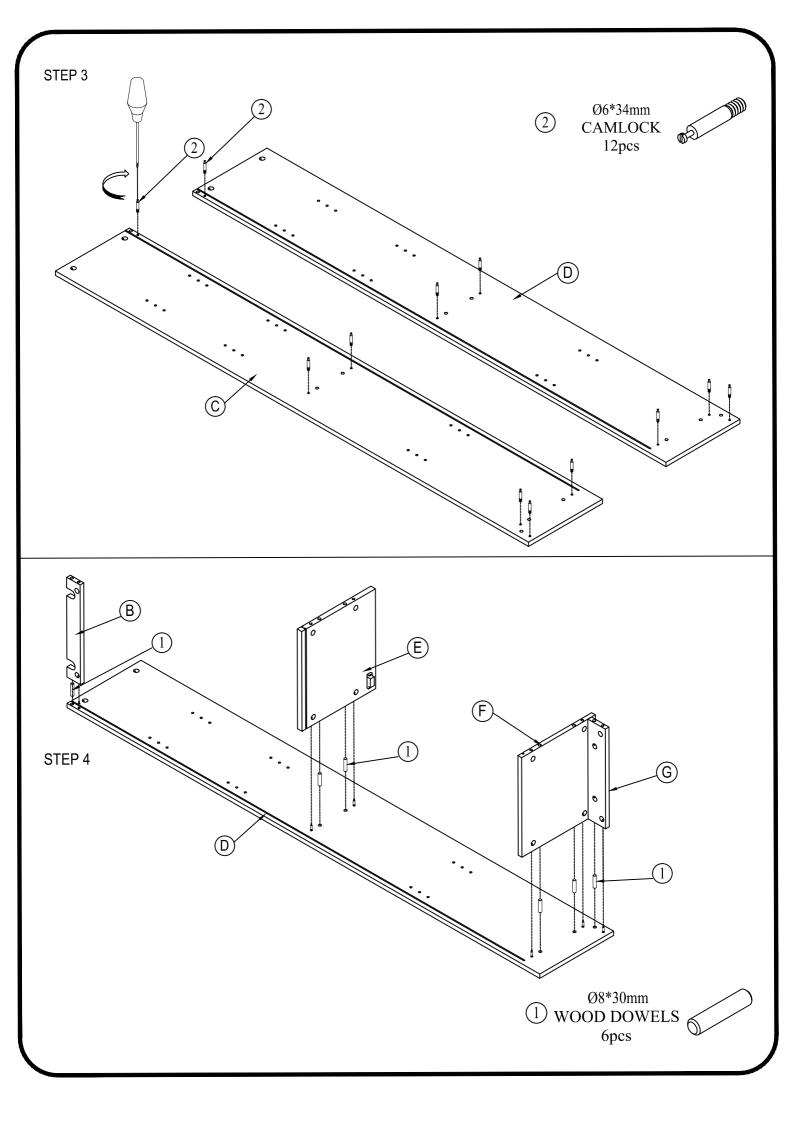

## **INSTALLATION**

STEP 1

NOTE: Do not completely tighten screws on part 12.

② Ø6\*34mm CAMLOCK 4pcs

#4\*15mm

SCREW

(12) METAL BRACKET 2pcs

2pcs

STEP 2

2 CAMLOCK CAMLOCK 2pcs

08\*30mm WOOD DOWELS

Ø15\*9mm CAMLOCK 2pcs

STEP 11 20x18x14mm SHELF PIN 12pcs 7 STEP 12  $\oplus$  $\bigoplus$ 7