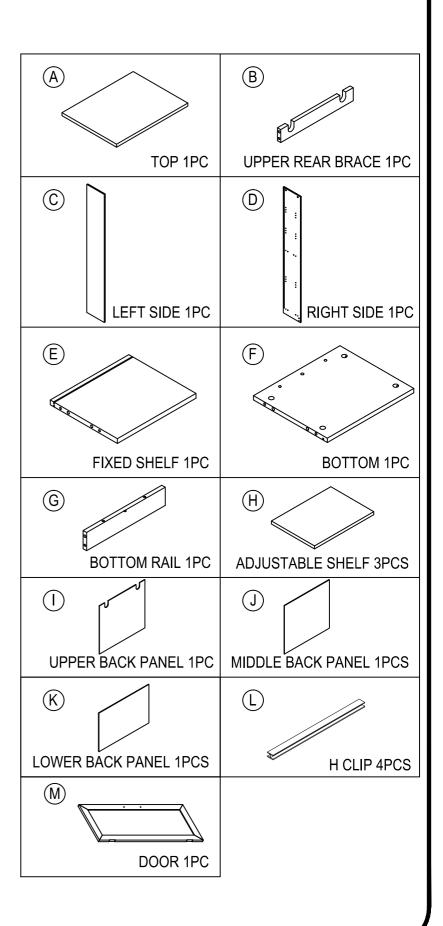

any sharp objects to open plastic wrapped components as damage to product or components may result.

#### Warning:

#### CHOKING HAZARD - Small Parts. Adult Assembly Required. DO NOT ALLOW CHILDREN TO CLIMB ON FURNITURE

Serious or fatal injuries can occur from furniture tipping over. You must install Tipping Restraint Hardware (where included) to help prevent the unit from tipping and causing accidental injury, instability, death or damage. The tipping restraint is intended only as a safety measure, it is not a substitute for proper adult supervision.

To help prevent furniture from tipping over it must be permanently attached to the wall. Anti-Tip Safety Wall Straps suitable for the unit weight and wall materials (if not included) should be purchased and installed.

# **PARTS LIST**





# HARDWARE LIST

| ITEM | DESCRIPTION             | QTY    |
|------|-------------------------|--------|
| 1    | Ø8*30mm<br>WOOD DOWELS  | 17 pcs |
| 2    | Ø6*34mm<br>CAMLOCK      | 18 pcs |
| 3    | Ø15*9mm<br>CAMLOCK      | 18 pcs |
| 4    | #4*40mm<br>SCREW        | 2 pcs  |
| (5)  | #4*15mm<br>SCREW        | 2 pcs  |
| 6    | #3.5*15mm<br>SCREW      | 10 pcs |
| 7    | 20x18x14mm<br>SHELF PIN | 12 pcs |

| ITEM | DESCRIPTION        | QTY   |
|------|--------------------|-------|
| 8    | #3.5*12<br>SCREW   | 12pcs |
| 9    | HINGE              | 2 pcs |
| 10   | HANDLE #           | 1 pc  |
| (1)  | 5/32"*22mm<br>BOLT | 2 pcs |
| (12) | METAL BRACKET      | 2 pcs |
| (13) | WALL ANCHOR        | 2 pcs |

## **INSTALLATION**

STEP 1

NOTE: Do not completely tighten screws on part 12.