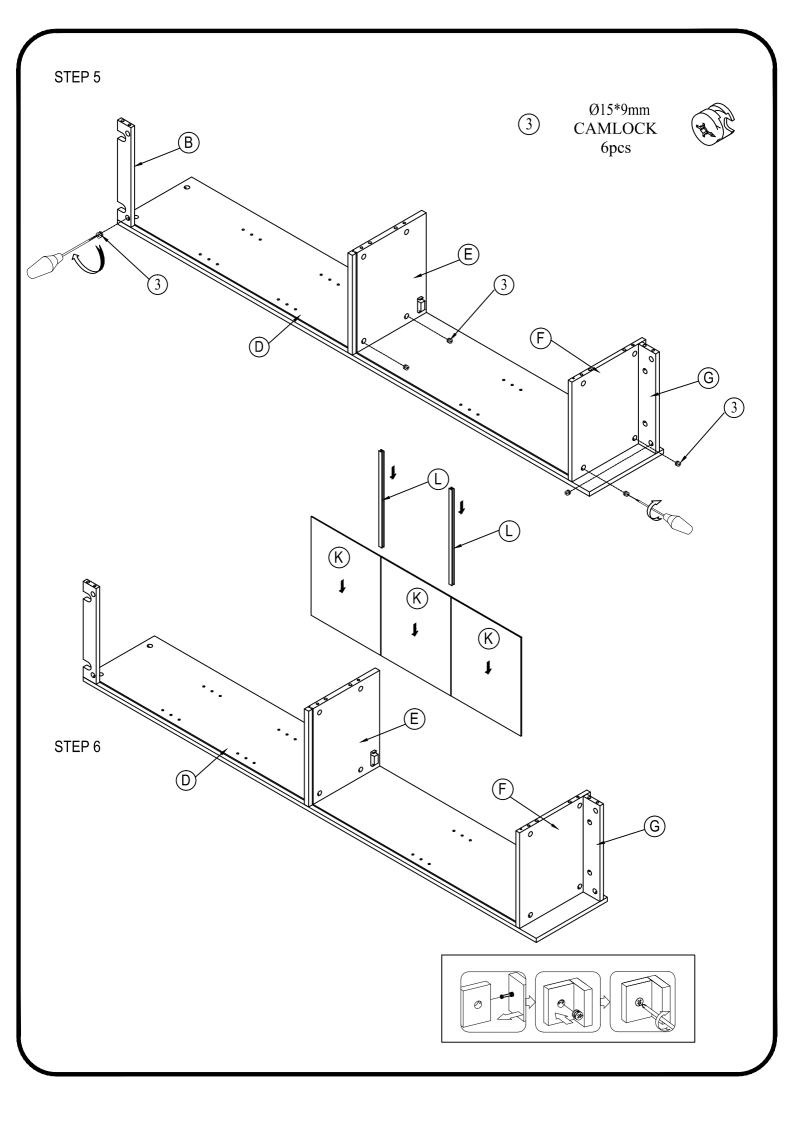

STEP 2

2 CAMLOCK CAMLOCK 2pcs

08\*30mm WOOD DOWELS

Ø15\*9mm CAMLOCK 2pcs

STEP 11 20x18x14mm SHELF PIN 12pcs 7 STEP 12  $\oplus$  $\bigoplus$ 7