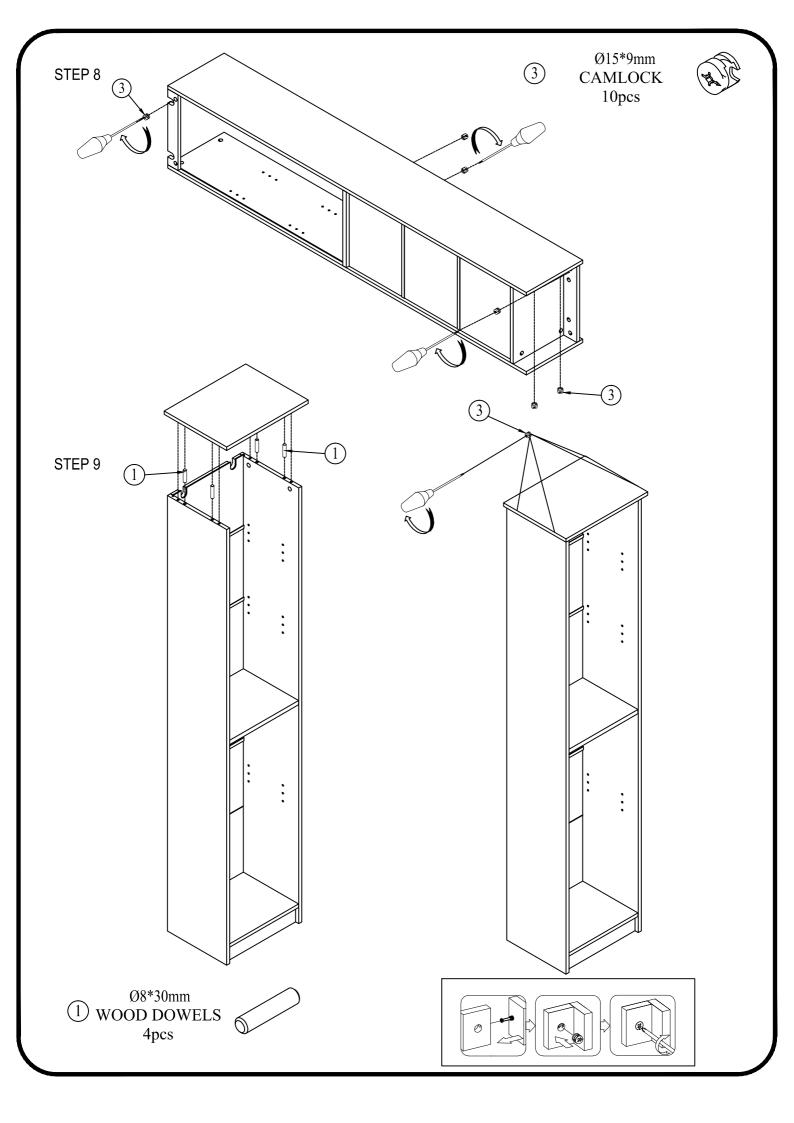

LOCK      | 18 pcs |
| 3    | Ø15*9mm<br>CAMLOCK      | 18 pcs |
| 4    | #4*40mm<br>SCREW        | 2 pcs  |
| (5)  | #4*15mm<br>SCREW        | 2 pcs  |
| 6    | #3.5*15mm<br>SCREW      | 10 pcs |
| 7    | 20x18x14mm<br>SHELF PIN | 12 pcs |

| ITEM | DESCRIPTION        | QTY   |
|------|--------------------|-------|
| 8    | #3.5*12<br>SCREW   | 12pcs |
| 9    | HINGE              | 2 pcs |
| 10   | HANDLE #           | 1 pc  |
| (1)  | 5/32"*22mm<br>BOLT | 2 pcs |
| (12) | METAL BRACKET      | 2 pcs |
| (13) | WALL ANCHOR        | 2 pcs |

## **INSTALLATION**

STEP 1

NOTE: Do not completely tighten screws on part 12.

② Ø6\*34mm CAMLOCK 4pcs



#4\*15mm

SCREW



(12) METAL BRACKET 2pcs

2pcs



STEP 2







2 CAMLOCK CAMLOCK 2pcs

08\*30mm WOOD DOWELS



Ø15\*9mm CAMLOCK 2pcs













STEP 11 20x18x14mm SHELF PIN 12pcs 7 STEP 12  $\oplus$  $\bigoplus$ 7