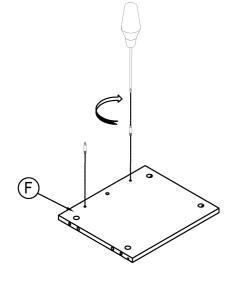

## **INSTALLATION**

STEP 1

NOTE: Do not completely tighten screws on part 12.

② Ø6\*34mm CAMLOCK 4pcs

#4\*15mm

SCREW

(12) METAL BRACKET 2pcs

2pcs