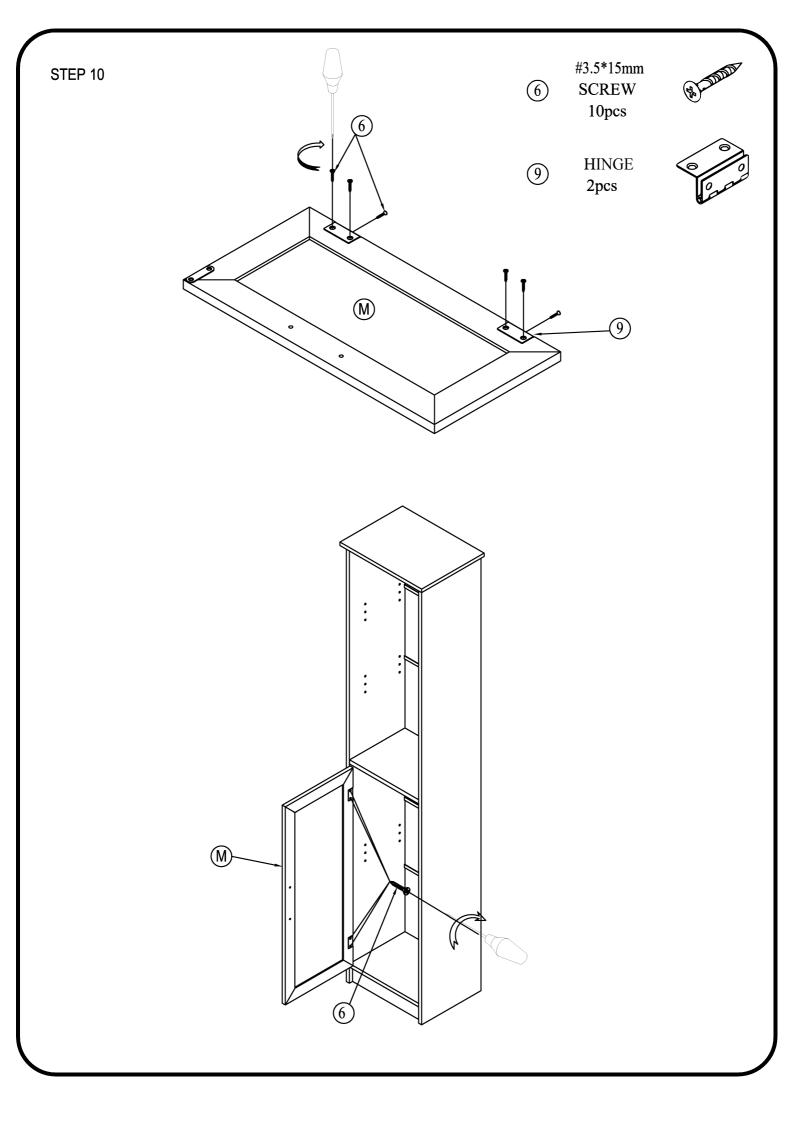

CK      | 18 pcs |
| 3    | Ø15*9mm<br>CAMLOCK      | 18 pcs |
| 4    | #4*40mm<br>SCREW        | 2 pcs  |
| (5)  | #4*15mm<br>SCREW        | 2 pcs  |
| 6    | #3.5*15mm<br>SCREW      | 10 pcs |
| 7    | 20x18x14mm<br>SHELF PIN | 12 pcs |

| ITEM | DESCRIPTION        | QTY   |
|------|--------------------|-------|
| 8    | #3.5*12<br>SCREW   | 12pcs |
| 9    | HINGE              | 2 pcs |
| 10   | HANDLE #           | 1 pc  |
| (1)  | 5/32"*22mm<br>BOLT | 2 pcs |
| (12) | METAL BRACKET      | 2 pcs |
| (13) | WALL ANCHOR        | 2 pcs |

## **INSTALLATION**

STEP 1

NOTE: Do not completely tighten screws on part 12.

② Ø6\*34mm CAMLOCK 4pcs



#4\*15mm

SCREW



(12) METAL BRACKET 2pcs

2pcs



STEP 2







2 CAMLOCK CAMLOCK 2pcs

08\*30mm WOOD DOWELS



Ø15\*9mm CAMLOCK 2pcs













STEP 11 20x18x14mm SHELF PIN 12pcs 7 STEP 12  $\oplus$  $\bigoplus$ 7