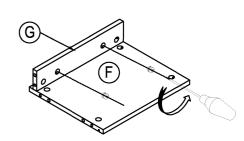

---|--------|
| 1    | Ø8*30mm<br>WOOD DOWELS  | 17 pcs |
| 2    | Ø6*34mm<br>CAMLOCK      | 18 pcs |
| 3    | Ø15*9mm<br>CAMLOCK      | 18 pcs |
| 4    | #4*40mm<br>SCREW        | 2 pcs  |
| (5)  | #4*15mm<br>SCREW        | 2 pcs  |
| 6    | #3.5*15mm<br>SCREW      | 10 pcs |
| 7    | 20x18x14mm<br>SHELF PIN | 12 pcs |

| ITEM | DESCRIPTION        | QTY   |
|------|--------------------|-------|
| 8    | #3.5*12<br>SCREW   | 12pcs |
| 9    | HINGE              | 2 pcs |
| 10   | HANDLE #           | 1 pc  |
| (1)  | 5/32"*22mm<br>BOLT | 2 pcs |
| (12) | METAL BRACKET      | 2 pcs |
| (13) | WALL ANCHOR        | 2 pcs |

## **INSTALLATION**

STEP 1

NOTE: Do not completely tighten screws on part 12.

② Ø6\*34mm CAMLOCK 4pcs



#4\*15mm

SCREW



(12) METAL BRACKET 2pcs

2pcs



STEP 2







2 CAMLOCK CAMLOCK 2pcs

08\*30mm WOOD DOWELS



Ø15\*9mm CAMLOCK 2pcs













STEP 11 20x18x14mm SHELF PIN 12pcs 7 STEP 12  $\oplus$  $\bigoplus$ 7