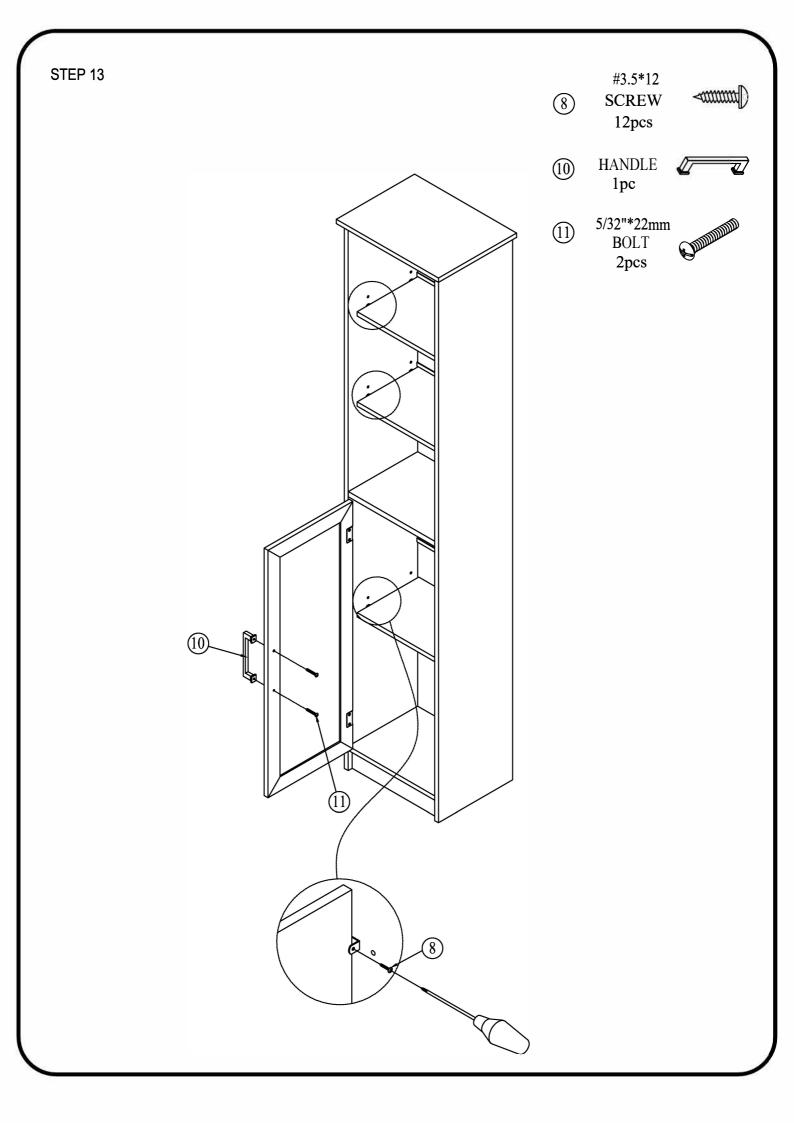

4*40mm<br>SCREW        | 2 pcs  |
| (5)  | #4*15mm<br>SCREW        | 2 pcs  |
| 6    | #3.5*15mm<br>SCREW      | 10 pcs |
| 7    | 20x18x14mm<br>SHELF PIN | 12 pcs |

| ITEM | DESCRIPTION        | QTY   |
|------|--------------------|-------|
| 8    | #3.5*12<br>SCREW   | 12pcs |
| 9    | HINGE              | 2 pcs |
| 10   | HANDLE #           | 1 pc  |
| (1)  | 5/32"*22mm<br>BOLT | 2 pcs |
| (12) | METAL BRACKET      | 2 pcs |
| (13) | WALL ANCHOR        | 2 pcs |

## **INSTALLATION**

STEP 1

NOTE: Do not completely tighten screws on part 12.

② Ø6\*34mm CAMLOCK 4pcs



#4\*15mm

SCREW



(12) METAL BRACKET 2pcs

2pcs



STEP 2







2 CAMLOCK CAMLOCK 2pcs

08\*30mm WOOD DOWELS



Ø15\*9mm CAMLOCK 2pcs













STEP 11 20x18x14mm SHELF PIN 12pcs 7 STEP 12  $\oplus$  $\bigoplus$ 7