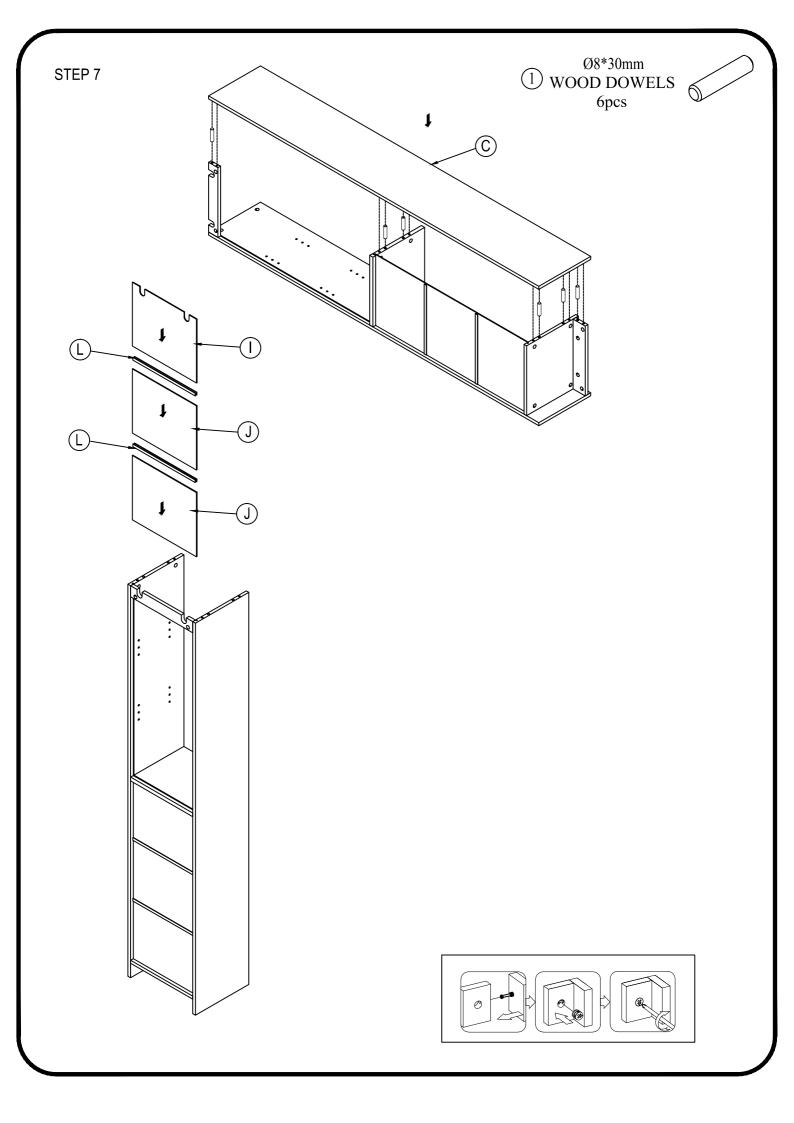

AMLOCK      | 18 pcs |
| 3    | Ø15*9mm<br>CAMLOCK      | 18 pcs |
| 4    | #4*40mm<br>SCREW        | 2 pcs  |
| (5)  | #4*15mm<br>SCREW        | 2 pcs  |
| 6    | #3.5*15mm<br>SCREW      | 10 pcs |
| 7    | 20x18x14mm<br>SHELF PIN | 12 pcs |

| ITEM | DESCRIPTION        | QTY   |
|------|--------------------|-------|
| 8    | #3.5*12<br>SCREW   | 12pcs |
| 9    | HINGE              | 2 pcs |
| 10   | HANDLE #           | 1 pc  |
| (1)  | 5/32"*22mm<br>BOLT | 2 pcs |
| (12) | METAL BRACKET      | 2 pcs |
| (13) | WALL ANCHOR        | 2 pcs |

## **INSTALLATION**

STEP 1

NOTE: Do not completely tighten screws on part 12.

② Ø6\*34mm CAMLOCK 4pcs



#4\*15mm

SCREW



(12) METAL BRACKET 2pcs

2pcs



STEP 2







2 CAMLOCK CAMLOCK 2pcs

08\*30mm WOOD DOWELS



Ø15\*9mm CAMLOCK 2pcs













STEP 11 20x18x14mm SHELF PIN 12pcs 7 STEP 12  $\oplus$  $\bigoplus$ 7