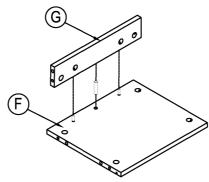

STEP 2

2 CAMLOCK CAMLOCK 2pcs

08\*30mm WOOD DOWELS

Ø15\*9mm CAMLOCK 2pcs

STEP 11 20x18x14mm SHELF PIN 12pcs 7 STEP 12  $\oplus$  $\bigoplus$ 7