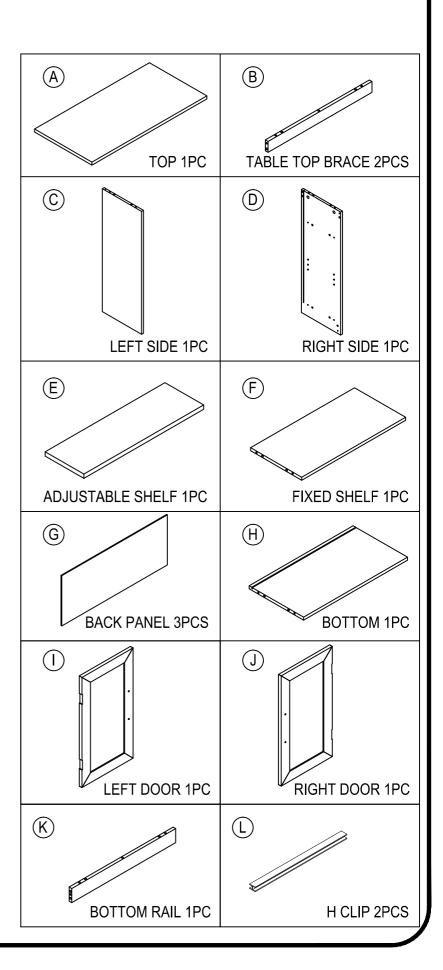

y sharp objects to open plastic wrapped components as damage to product or components may result.

### Warning:

### **CHOKING HAZARD** - Small Parts. Adult Assembly Required. DO NOT ALLOW CHILDREN TO CLIMB ON FURNITURE

Serious or fatal injuries can occur from furniture tipping over. You must install Tipping Restraint Hardware (where included) to help prevent the unit from tipping and causing accidental injury, instability, death or damage. The tipping restraint is intended only as a safety measure, it is not a substitute for proper adult supervision.

To help prevent furniture from tipping over it must be permanently attached to the wall. Anti-Tip Safety Wall Straps suitable for the unit weight and wall materials (if not included) should be purchased and installed.

## **PARTS LIST**





# HARDWARE LIST

| ITEM | DESCRIPTION             | QTY    |
|------|-------------------------|--------|
| 1    | Ø8*30mm<br>WOOD DOWELS  | 24 pcs |
| 2    | Ø6*34mm<br>CAMLOCK      | 27 pcs |
| 3    | Ø15*9mm<br>CAMLOCK      | 27 pcs |
| 4    | #3.5*15mm<br>SCREW      | 20 pcs |
| (5)  | 20x18x14mm<br>Shelf Pin | 4 pcs  |
| 6    | #3.5*12<br>SCREW <      | 4pcs   |
| 7    | Hinge                   | 4 pcs  |

| ITEM | DESCRIPTION        |  | QTY   |
|------|--------------------|--|-------|
| 8    | Handle             |  | 2 pcs |
| 9    | 5/32"*22mm<br>Bolt |  | 4 pcs |

# **INSTALLATION**

STEP 1





② Ø6\*34mm CAMLOCK 13pcs



STEP 2





① WOOD DOWELS 2pcs