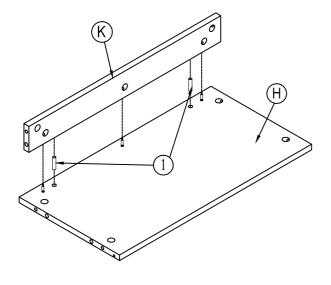

# **INSTALLATION**

STEP 1

② Ø6\*34mm CAMLOCK 13pcs

STEP 2

① WOOD DOWELS 2pcs