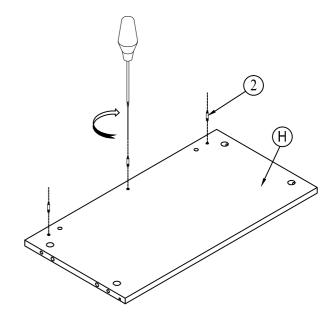

# **INSTALLATION**

STEP 1

② Ø6\*34mm CAMLOCK 13pcs

STEP 2

① WOOD DOWELS 2pcs