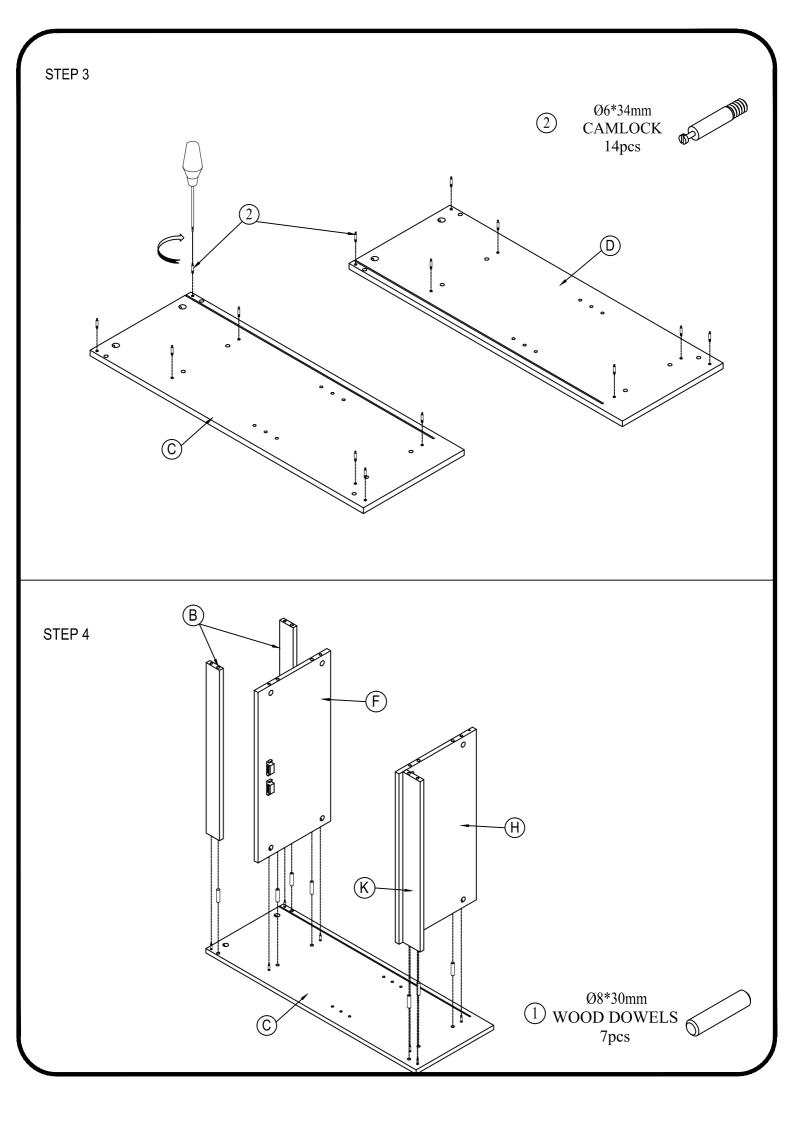

# **INSTALLATION**

STEP 1

② Ø6\*34mm CAMLOCK 13pcs

STEP 2

① WOOD DOWELS 2pcs