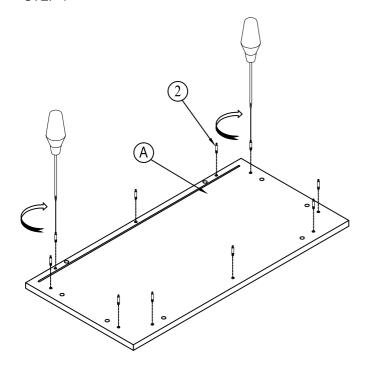

# **INSTALLATION**

STEP 1

② Ø6\*34mm CAMLOCK 13pcs

STEP 2

① WOOD DOWELS 2pcs