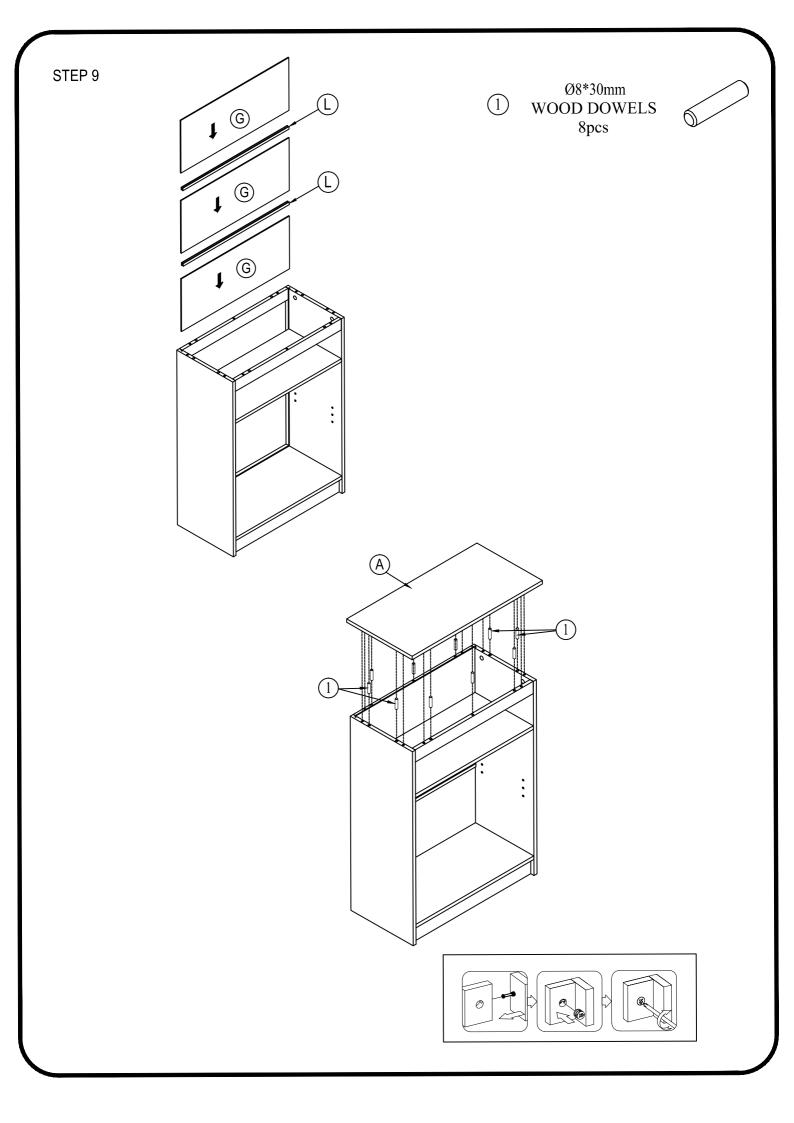

# **INSTALLATION**

STEP 1

② Ø6\*34mm CAMLOCK 13pcs

STEP 2

① WOOD DOWELS 2pcs