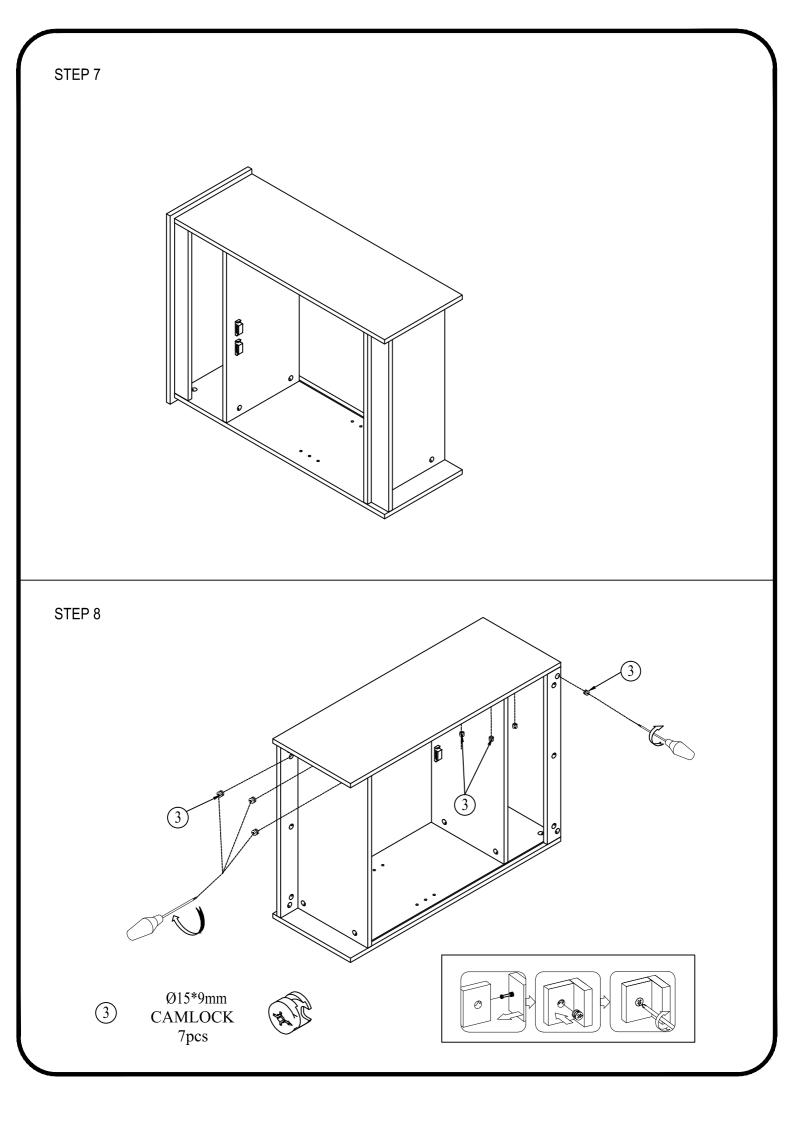

# **INSTALLATION**

STEP 1

② Ø6\*34mm CAMLOCK 13pcs

STEP 2

① WOOD DOWELS 2pcs