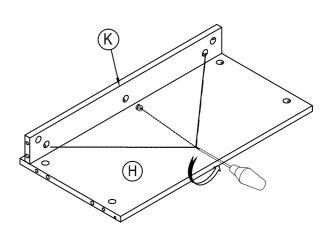

# **INSTALLATION**

STEP 1

② Ø6\*34mm CAMLOCK 13pcs

STEP 2

① WOOD DOWELS 2pcs