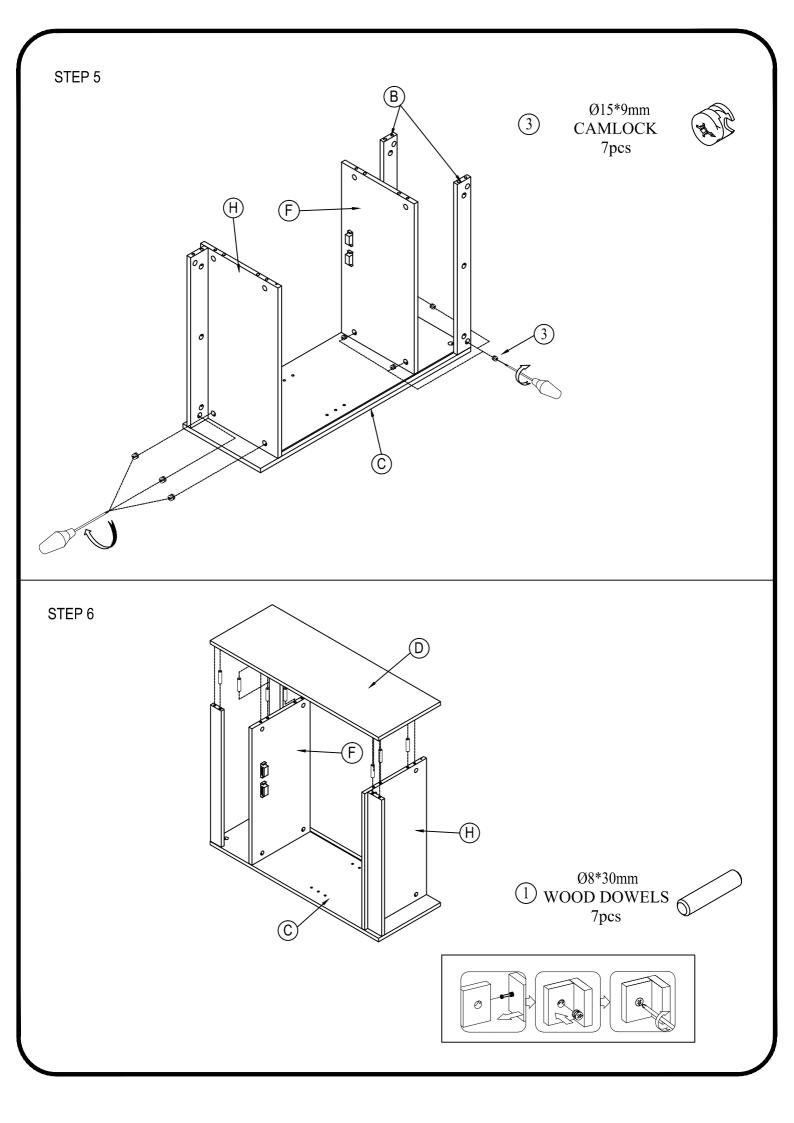

# **INSTALLATION**

STEP 1

② Ø6\*34mm CAMLOCK 13pcs

STEP 2

① WOOD DOWELS 2pcs