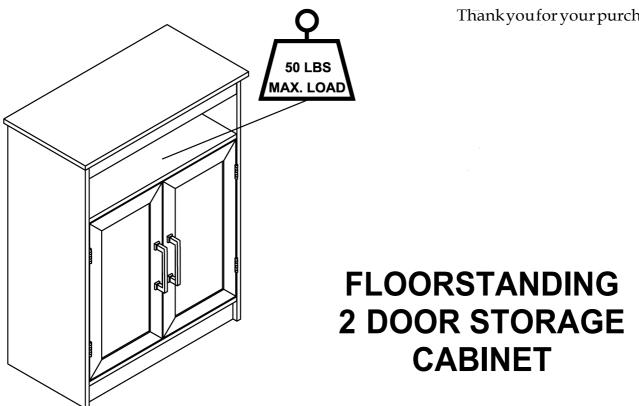

### **CHOKING HAZARD** - Small Parts. Adult Assembly Required. DO NOT ALLOW CHILDREN TO CLIMB ON FURNITURE

Serious or fatal injuries can occur from furniture tipping over. You must install Tipping Restraint Hardware (where included) to help prevent the unit from tipping and causing accidental injury, instability, death or damage. The tipping restraint is intended only as a safety measure, it is not a substitute for proper adult supervision.

To help prevent furniture from tipping over it must be permanently attached to the wall. Anti-Tip Safety Wall Straps suitable for the unit weight and wall materials (if not included) should be purchased and installed.