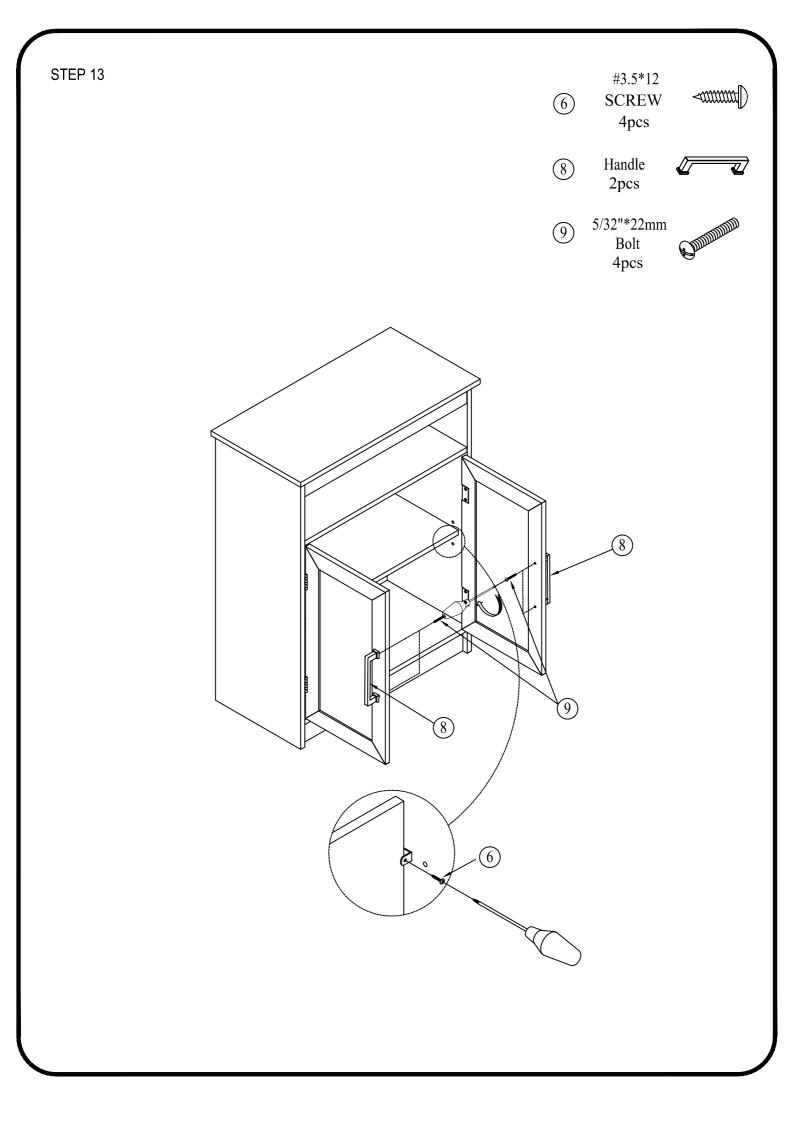

# HARDWARE LIST

| ITEM | DESCRIPTION             | QTY    |
|------|-------------------------|--------|
| 1    | Ø8*30mm<br>WOOD DOWELS  | 24 pcs |
| 2    | Ø6*34mm<br>CAMLOCK      | 27 pcs |
| 3    | Ø15*9mm<br>CAMLOCK      | 27 pcs |
| 4    | #3.5*15mm<br>SCREW      | 20 pcs |
| (5)  | 20x18x14mm<br>Shelf Pin | 4 pcs  |
| 6    | #3.5*12<br>SCREW <      | 4pcs   |
| 7    | Hinge                   | 4 pcs  |

| ITEM | DESCRIPTION        |  | QTY   |
|------|--------------------|--|-------|
| 8    | Handle             |  | 2 pcs |
| 9    | 5/32"*22mm<br>Bolt |  | 4 pcs |