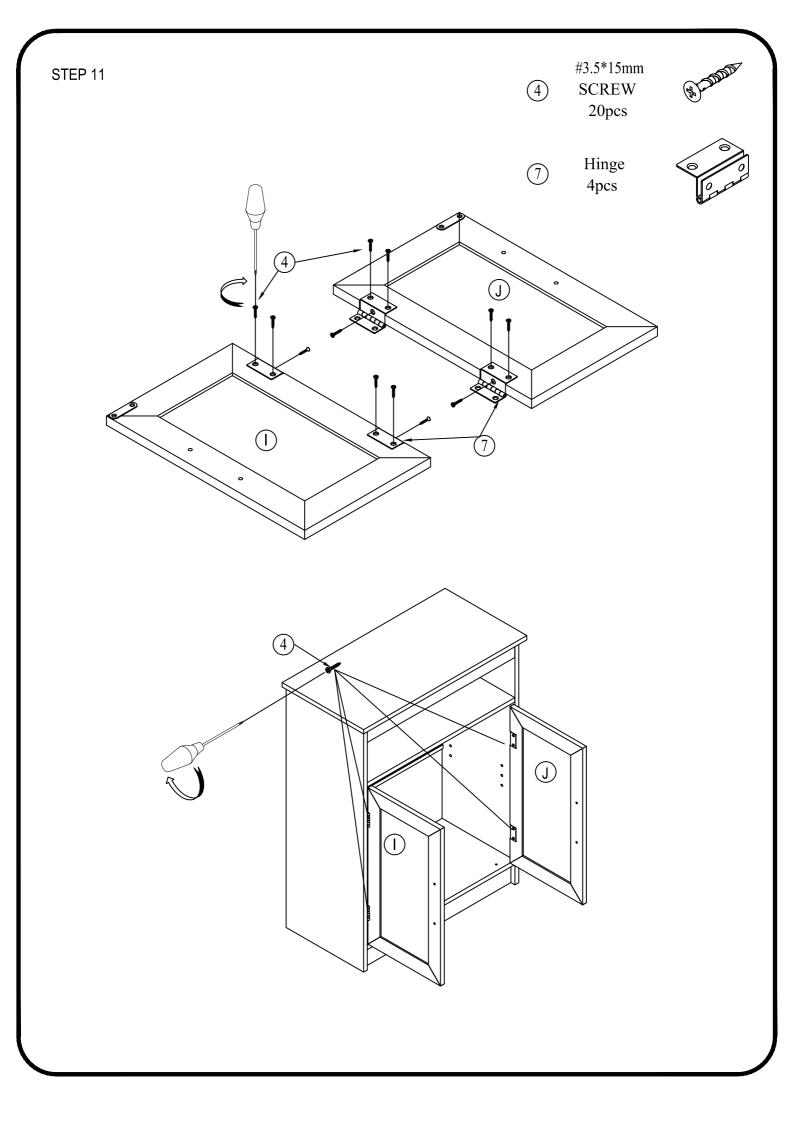

# HARDWARE LIST

| ITEM | DESCRIPTION             | QTY    |
|------|-------------------------|--------|
| 1    | Ø8*30mm<br>WOOD DOWELS  | 24 pcs |
| 2    | Ø6*34mm<br>CAMLOCK      | 27 pcs |
| 3    | Ø15*9mm<br>CAMLOCK      | 27 pcs |
| 4    | #3.5*15mm<br>SCREW      | 20 pcs |
| (5)  | 20x18x14mm<br>Shelf Pin | 4 pcs  |
| 6    | #3.5*12<br>SCREW <      | 4pcs   |
| 7    | Hinge                   | 4 pcs  |