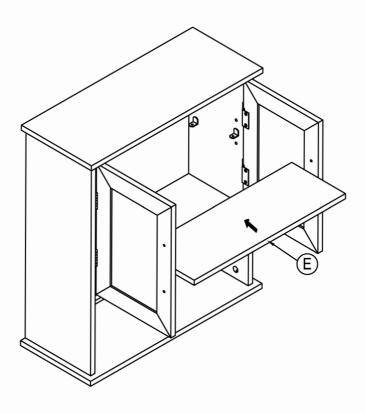

not included) should be purchased and installed.

### **PARTS LIST**





# HARDWARE LIST

| ITEM | DESCRIPTION             | QTY    |
|------|-------------------------|--------|
| 1    | Ø8*30mm<br>WOOD DOWELS  | 14 pcs |
| 2    | Ø6*34mm<br>CAMLOCK      | 17 pcs |
| 3    | Ø15*9mm<br>CAMLOCK      | 17 pcs |
| 4    | #3.5*15mm<br>SCREW      | 20 pcs |
| (5)  | 20x18x14mm<br>SHELF PIN | 4 pcs  |
| 6    | #3.5*12<br>SCREW        | 4pcs   |
| 7    | HINGE                   | 4 pcs  |

| ITEM | DESCRIPTION        | QTY   |
|------|--------------------|-------|
| 8    | HANDLE 2           | 2 pcs |
| 9    | 5/32"*22mm<br>BOLT | 4 pcs |
| 10   | WALL ANCHOR        | 2 pcs |
| (1)  | #3.5*40mm<br>SCREW | 2 pcs |

## **INSTALLATION**















Ø15\*9mmCAMLOCK4pcs









SHELF PIN 4pcs