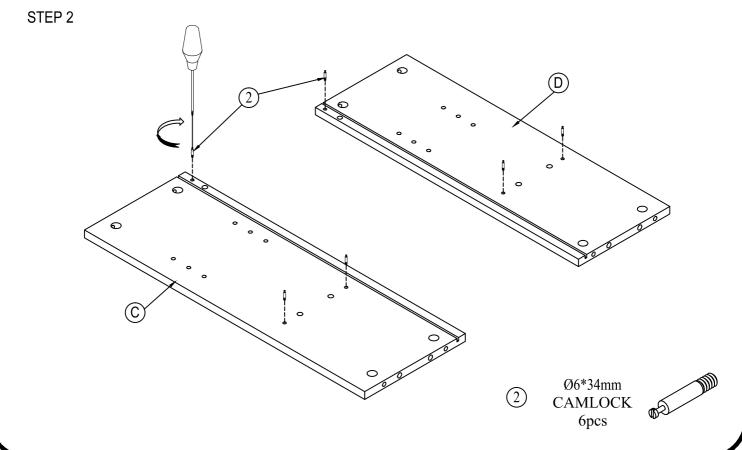

### **PARTS LIST**

# HARDWARE LIST

| ITEM | DESCRIPTION             | QTY    |
|------|-------------------------|--------|
| 1    | Ø8*30mm<br>WOOD DOWELS  | 14 pcs |
| 2    | Ø6*34mm<br>CAMLOCK      | 17 pcs |
| 3    | Ø15*9mm<br>CAMLOCK      | 17 pcs |
| 4    | #3.5*15mm<br>SCREW      | 20 pcs |
| (5)  | 20x18x14mm<br>SHELF PIN | 4 pcs  |
| 6    | #3.5*12<br>SCREW        | 4pcs   |
| 7    | HINGE                   | 4 pcs  |