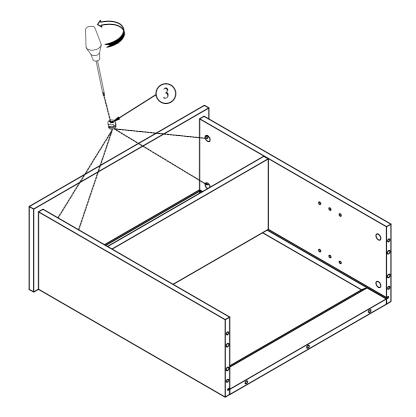

# HARDWARE LIST

| ITEM | DESCRIPTION             | QTY    |
|------|-------------------------|--------|
| 1    | Ø8*30mm<br>WOOD DOWELS  | 14 pcs |
| 2    | Ø6*34mm<br>CAMLOCK      | 17 pcs |
| 3    | Ø15*9mm<br>CAMLOCK      | 17 pcs |
| 4    | #3.5*15mm<br>SCREW      | 20 pcs |
| (5)  | 20x18x14mm<br>SHELF PIN | 4 pcs  |
| 6    | #3.5*12<br>SCREW        | 4pcs   |
| 7    | HINGE                   | 4 pcs  |