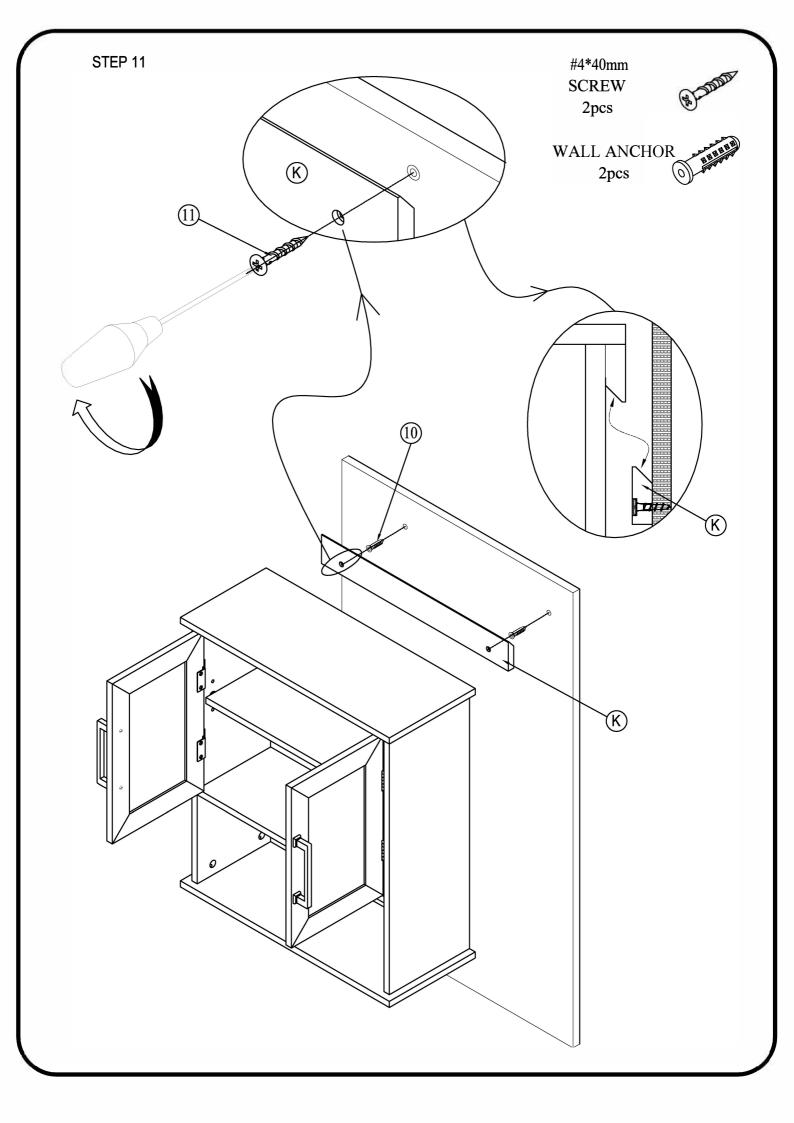

To help prevent furniture from tipping over it must be permanently attached to the wall. Anti-Tip Safety Wall Straps suitable for the unit weight and wall materials (if not included) should be purchased and installed.

| ITEM | DESCRIPTION        | QTY   |
|------|--------------------|-------|
| 8    | HANDLE 2           | 2 pcs |
| 9    | 5/32"*22mm<br>BOLT | 4 pcs |
| 10   | WALL ANCHOR        | 2 pcs |
| (1)  | #3.5*40mm<br>SCREW | 2 pcs |