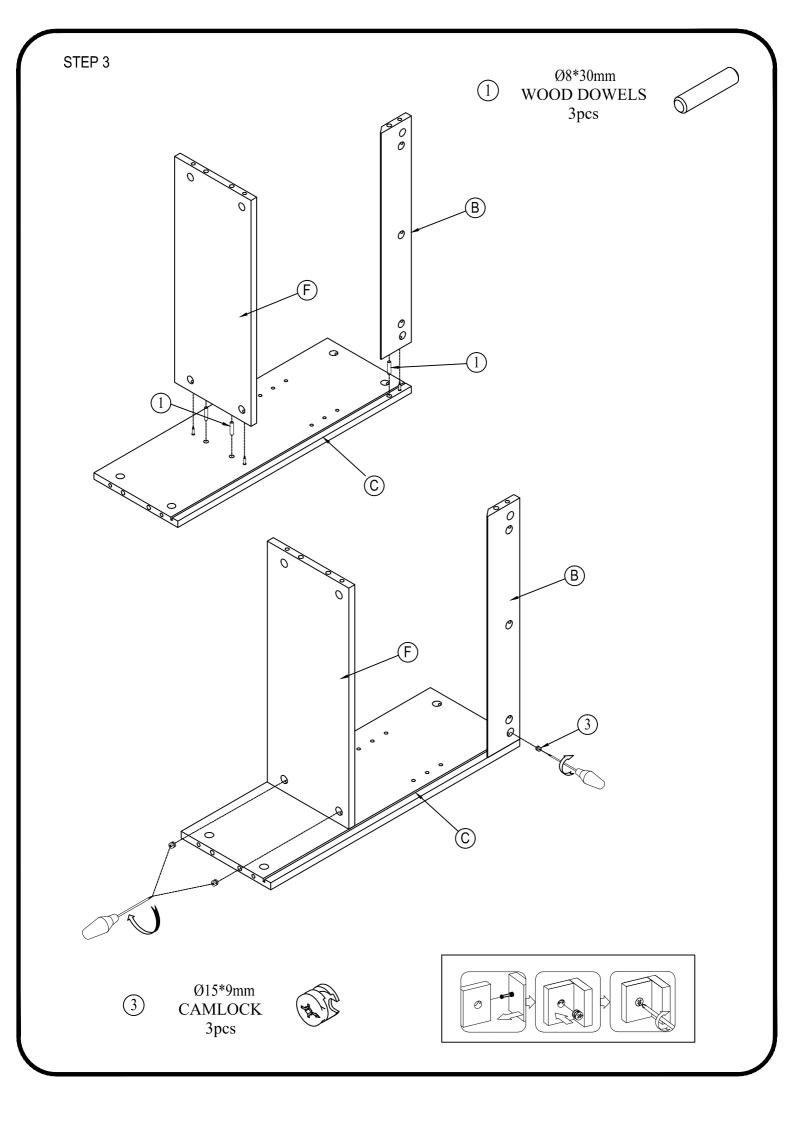

### **PARTS LIST**

# HARDWARE LIST

| ITEM | DESCRIPTION             | QTY    |
|------|-------------------------|--------|
| 1    | Ø8*30mm<br>WOOD DOWELS  | 14 pcs |
| 2    | Ø6*34mm<br>CAMLOCK      | 17 pcs |
| 3    | Ø15*9mm<br>CAMLOCK      | 17 pcs |
| 4    | #3.5*15mm<br>SCREW      | 20 pcs |
| (5)  | 20x18x14mm<br>SHELF PIN | 4 pcs  |
| 6    | #3.5*12<br>SCREW        | 4pcs   |
| 7    | HINGE                   | 4 pcs  |