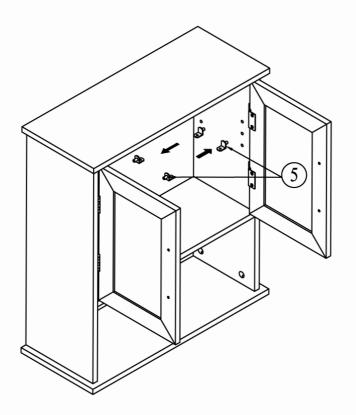

# HARDWARE LIST

| ITEM | DESCRIPTION             | QTY    |
|------|-------------------------|--------|
| 1    | Ø8*30mm<br>WOOD DOWELS  | 14 pcs |
| 2    | Ø6*34mm<br>CAMLOCK      | 17 pcs |
| 3    | Ø15*9mm<br>CAMLOCK      | 17 pcs |
| 4    | #3.5*15mm<br>SCREW      | 20 pcs |
| (5)  | 20x18x14mm<br>SHELF PIN | 4 pcs  |
| 6    | #3.5*12<br>SCREW        | 4pcs   |
| 7    | HINGE                   | 4 pcs  |