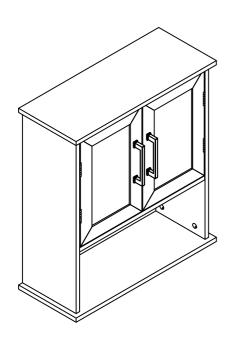

# BATHROOM MEDICINE CABINET

#### **ASSEMBLY INSTRUCTIONS**

Before You Begin: Phillips screwdriver required for assembly (not included).

Please identify all component parts and hardware pieces required before you begin. Carefully remove all of the components from the packaging and set aside for assembly. Assemble on a soft surface to prevent scratching during assembly.