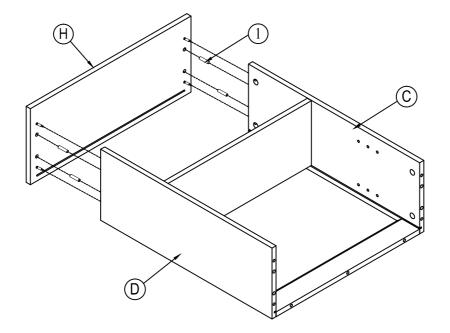

### **PARTS LIST**

# HARDWARE LIST

| ITEM | DESCRIPTION             | QTY    |
|------|-------------------------|--------|
| 1    | Ø8*30mm<br>WOOD DOWELS  | 14 pcs |
| 2    | Ø6*34mm<br>CAMLOCK      | 17 pcs |
| 3    | Ø15*9mm<br>CAMLOCK      | 17 pcs |
| 4    | #3.5*15mm<br>SCREW      | 20 pcs |
| (5)  | 20x18x14mm<br>SHELF PIN | 4 pcs  |
| 6    | #3.5*12<br>SCREW        | 4pcs   |
| 7    | HINGE                   | 4 pcs  |