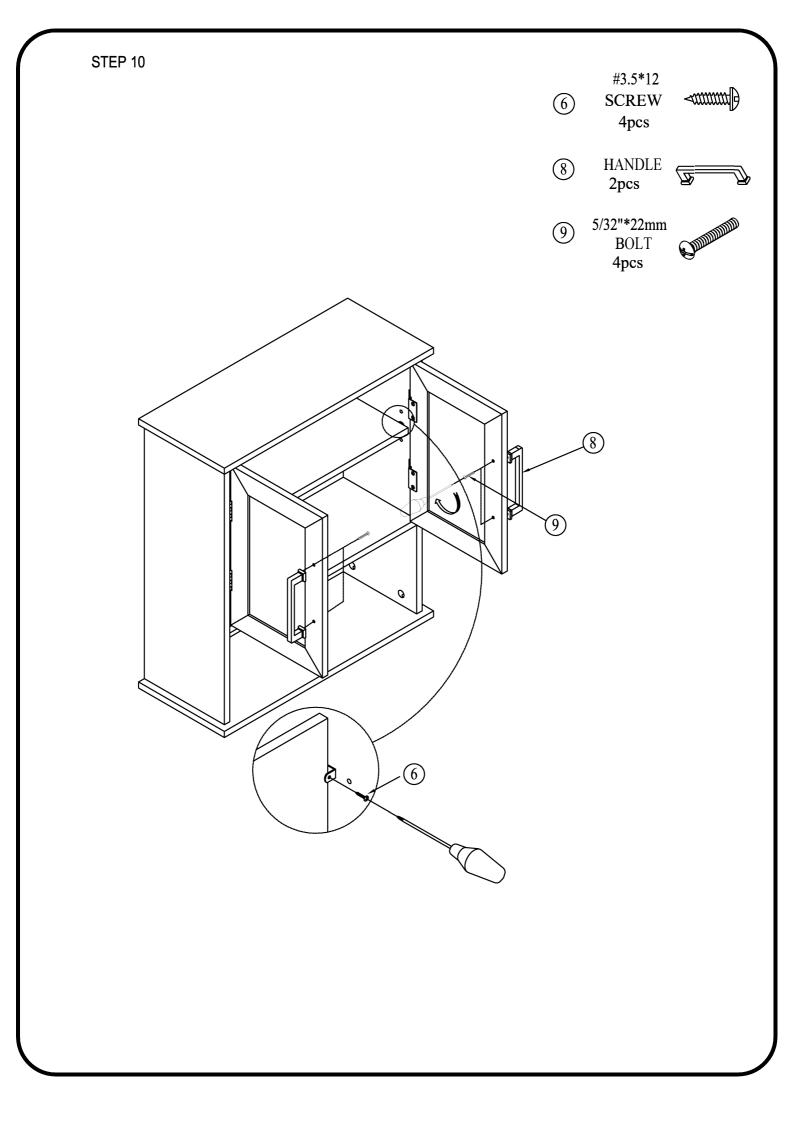

# HARDWARE LIST

| ITEM | DESCRIPTION             | QTY    |
|------|-------------------------|--------|
| 1    | Ø8*30mm<br>WOOD DOWELS  | 14 pcs |
| 2    | Ø6*34mm<br>CAMLOCK      | 17 pcs |
| 3    | Ø15*9mm<br>CAMLOCK      | 17 pcs |
| 4    | #3.5*15mm<br>SCREW      | 20 pcs |
| (5)  | 20x18x14mm<br>SHELF PIN | 4 pcs  |
| 6    | #3.5*12<br>SCREW        | 4pcs   |
| 7    | HINGE                   | 4 pcs  |

| ITEM | DESCRIPTION        | QTY   |
|------|--------------------|-------|
| 8    | HANDLE 2           | 2 pcs |
| 9    | 5/32"*22mm<br>BOLT | 4 pcs |
| 10   | WALL ANCHOR        | 2 pcs |
| (1)  | #3.5*40mm<br>SCREW | 2 pcs |