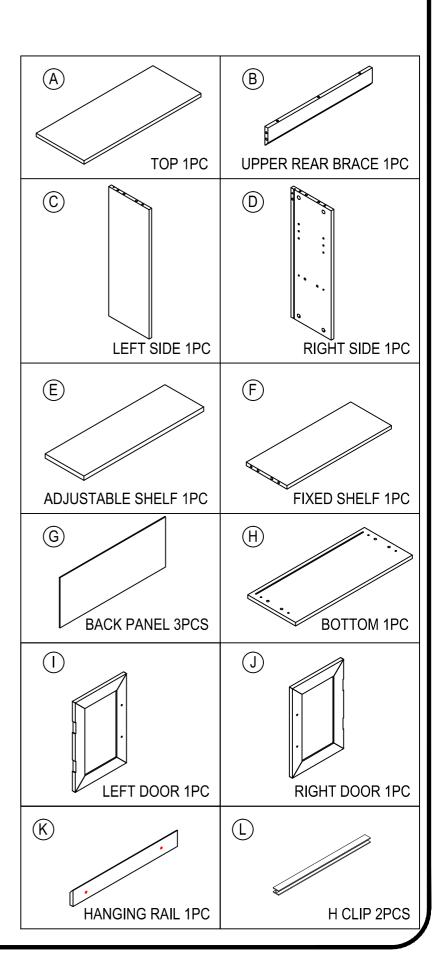

### **PARTS LIST**

# HARDWARE LIST

| ITEM | DESCRIPTION             | QTY    |
|------|-------------------------|--------|
| 1    | Ø8*30mm<br>WOOD DOWELS  | 14 pcs |
| 2    | Ø6*34mm<br>CAMLOCK      | 17 pcs |
| 3    | Ø15*9mm<br>CAMLOCK      | 17 pcs |
| 4    | #3.5*15mm<br>SCREW      | 20 pcs |
| (5)  | 20x18x14mm<br>SHELF PIN | 4 pcs  |
| 6    | #3.5*12<br>SCREW        | 4pcs   |
| 7    | HINGE                   | 4 pcs  |

| ITEM | DESCRIPTION        | QTY   |
|------|--------------------|-------|
| 8    | HANDLE 2           | 2 pcs |
| 9    | 5/32"*22mm<br>BOLT | 4 pcs |
| 10   | WALL ANCHOR        | 2 pcs |
| (1)  | #3.5*40mm<br>SCREW | 2 pcs |