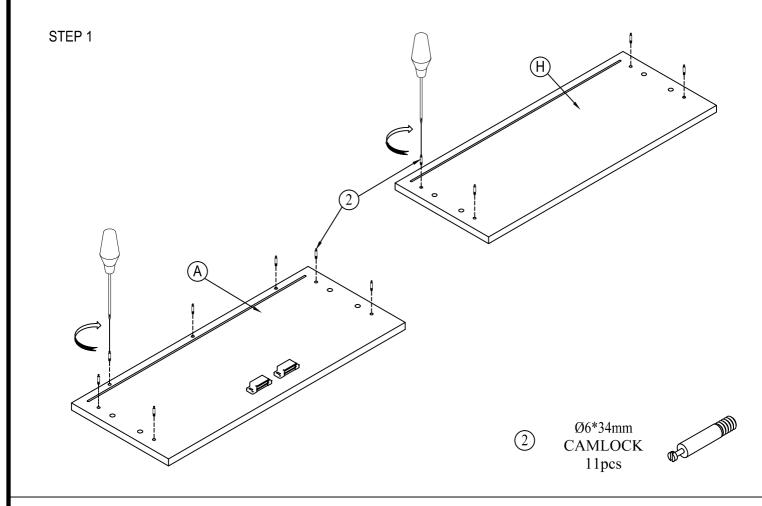

ll Straps suitable for the unit weight and wall materials (if not included) should be purchased and installed.

### **PARTS LIST**





# HARDWARE LIST

| ITEM | DESCRIPTION             | QTY    |
|------|-------------------------|--------|
| 1    | Ø8*30mm<br>WOOD DOWELS  | 14 pcs |
| 2    | Ø6*34mm<br>CAMLOCK      | 17 pcs |
| 3    | Ø15*9mm<br>CAMLOCK      | 17 pcs |
| 4    | #3.5*15mm<br>SCREW      | 20 pcs |
| (5)  | 20x18x14mm<br>SHELF PIN | 4 pcs  |
| 6    | #3.5*12<br>SCREW        | 4pcs   |
| 7    | HINGE                   | 4 pcs  |

| ITEM | DESCRIPTION        | QTY   |
|------|--------------------|-------|
| 8    | HANDLE 2           | 2 pcs |
| 9    | 5/32"*22mm<br>BOLT | 4 pcs |
| 10   | WALL ANCHOR        | 2 pcs |
| (1)  | #3.5*40mm<br>SCREW | 2 pcs |

## **INSTALLATION**















Ø15\*9mmCAMLOCK4pcs









SHELF PIN 4pcs