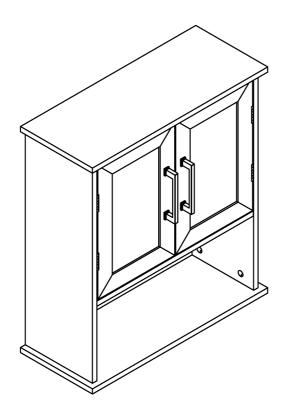

# BATHROOM MEDICINE CABINET

#### **ASSEMBLY INSTRUCTIONS**

Before You Begin: Phillips screwdriver required for assembly (not included).

Please identify all component parts and hardware pieces required before you begin. Carefully remove all of the components from the packaging and set aside for assembly. Assemble on a soft surface to prevent scratching during assembly.