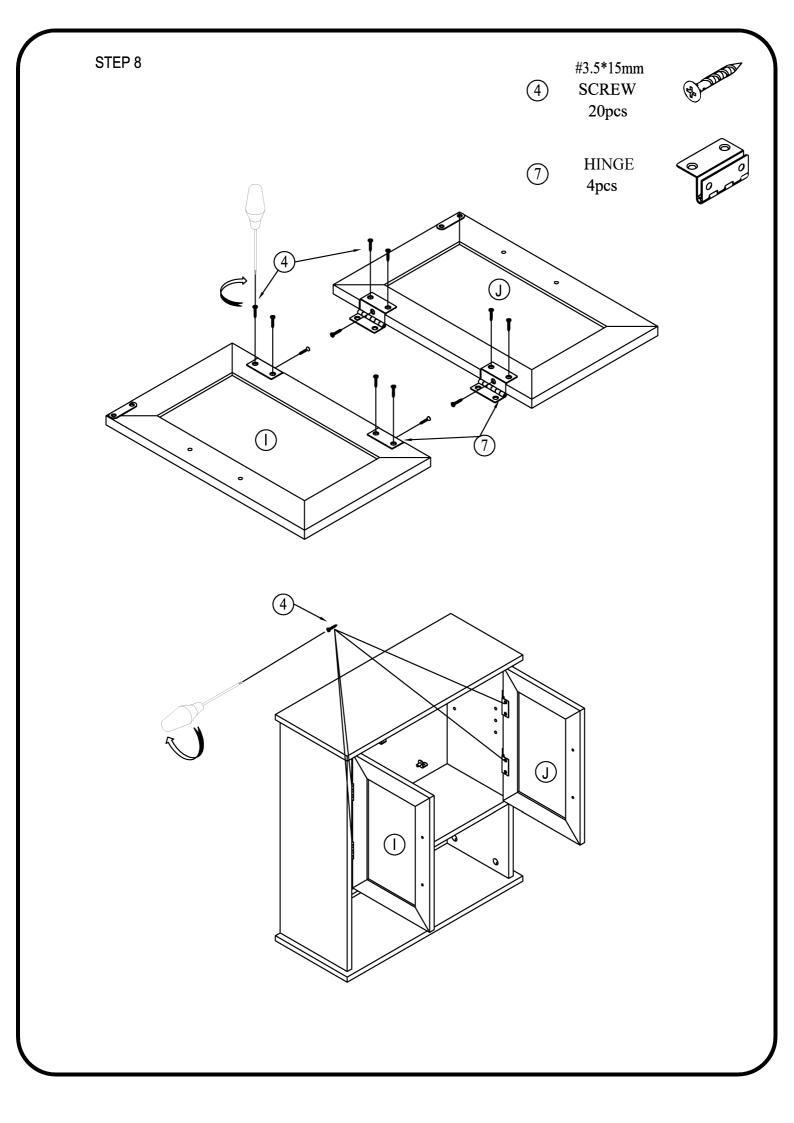

# HARDWARE LIST

| ITEM | DESCRIPTION             | QTY    |
|------|-------------------------|--------|
| 1    | Ø8*30mm<br>WOOD DOWELS  | 14 pcs |
| 2    | Ø6*34mm<br>CAMLOCK      | 17 pcs |
| 3    | Ø15*9mm<br>CAMLOCK      | 17 pcs |
| 4    | #3.5*15mm<br>SCREW      | 20 pcs |
| (5)  | 20x18x14mm<br>SHELF PIN | 4 pcs  |
| 6    | #3.5*12<br>SCREW        | 4pcs   |
| 7    | HINGE                   | 4 pcs  |