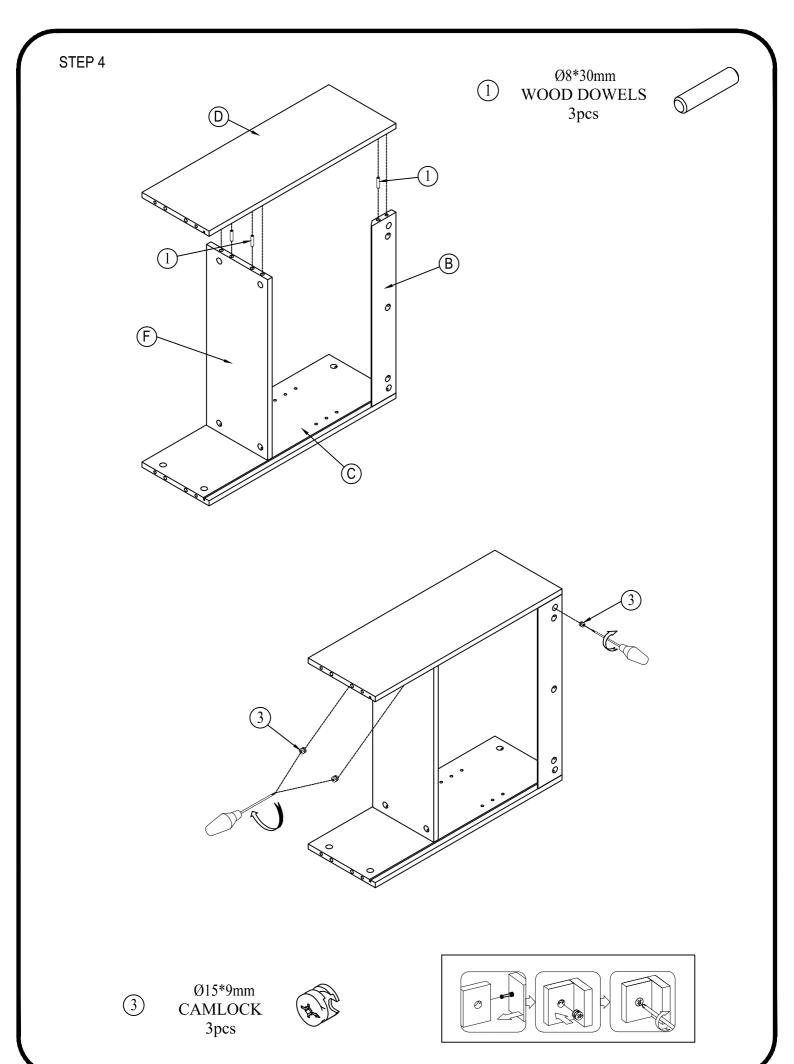

### **PARTS LIST**

# HARDWARE LIST

| ITEM | DESCRIPTION             | QTY    |
|------|-------------------------|--------|
| 1    | Ø8*30mm<br>WOOD DOWELS  | 14 pcs |
| 2    | Ø6*34mm<br>CAMLOCK      | 17 pcs |
| 3    | Ø15*9mm<br>CAMLOCK      | 17 pcs |
| 4    | #3.5*15mm<br>SCREW      | 20 pcs |
| (5)  | 20x18x14mm<br>SHELF PIN | 4 pcs  |
| 6    | #3.5*12<br>SCREW        | 4pcs   |
| 7    | HINGE                   | 4 pcs  |