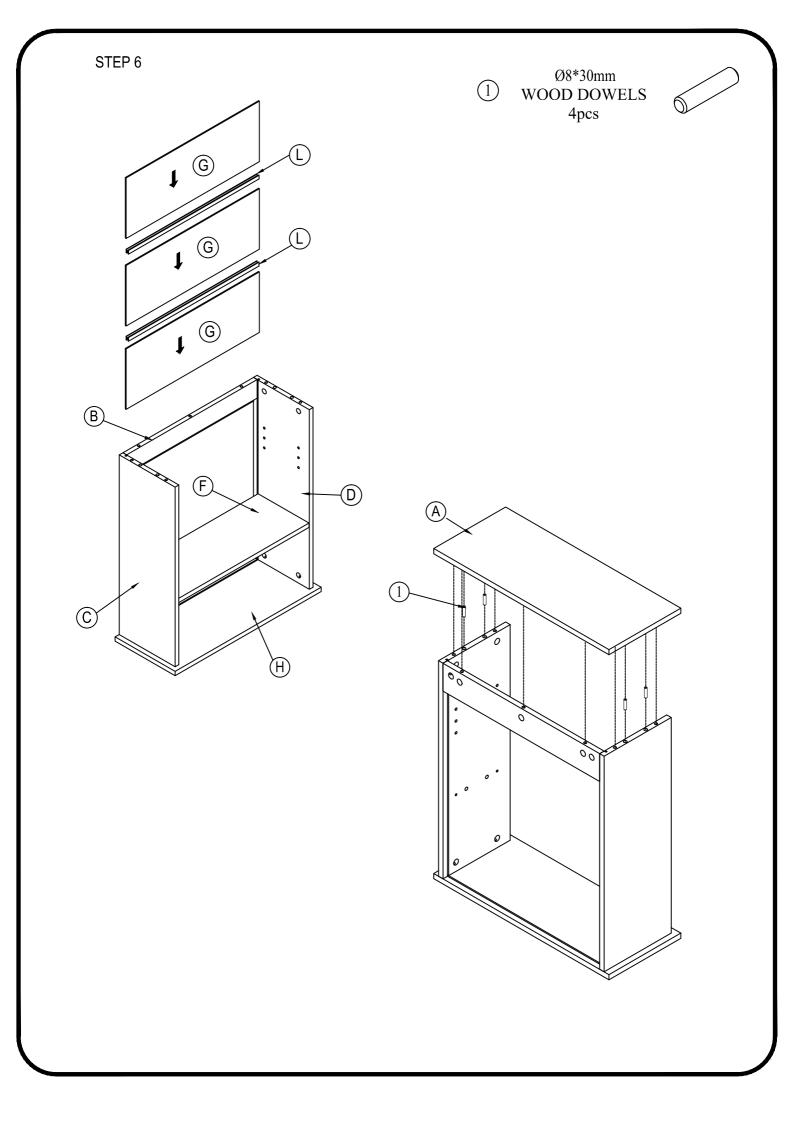

# HARDWARE LIST

| ITEM | DESCRIPTION             | QTY    |
|------|-------------------------|--------|
| 1    | Ø8*30mm<br>WOOD DOWELS  | 14 pcs |
| 2    | Ø6*34mm<br>CAMLOCK      | 17 pcs |
| 3    | Ø15*9mm<br>CAMLOCK      | 17 pcs |
| 4    | #3.5*15mm<br>SCREW      | 20 pcs |
| (5)  | 20x18x14mm<br>SHELF PIN | 4 pcs  |
| 6    | #3.5*12<br>SCREW        | 4pcs   |
| 7    | HINGE                   | 4 pcs  |