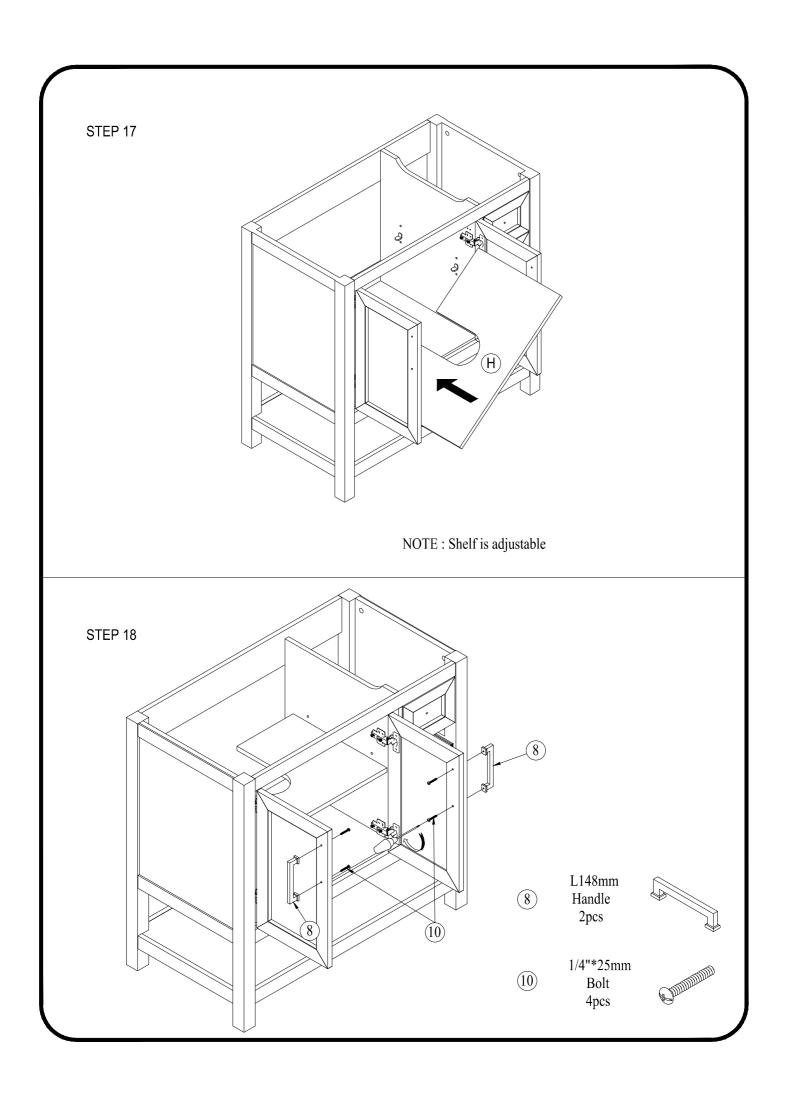

m<br>Shelf Pin | 4 pcs  |

| ITEM | DES               | QTY                                          |        |
|------|-------------------|----------------------------------------------|--------|
| 7    | Ø35<br>Euro Hinge |                                              | 4 pcs  |
| 8    | L150mm<br>Handle  |                                              | 2 pcs  |
| 9    | L37mm<br>Handle   |                                              | 3 pcs  |
| 10   | 1/4"*25mm<br>Bolt |                                              | 4 pcs  |
| 11)  | 1/4"*12mm<br>Bolt |                                              | 3 pcs  |
| (12) | #4*28mm<br>SCREW  | R. L. D. | 12 pcs |

# TOOLS REQUIRED (Not Included)





Phillips Screwdriver



# **INSTALLATION**







Ø15\*9mmCAMLOCK3pcs