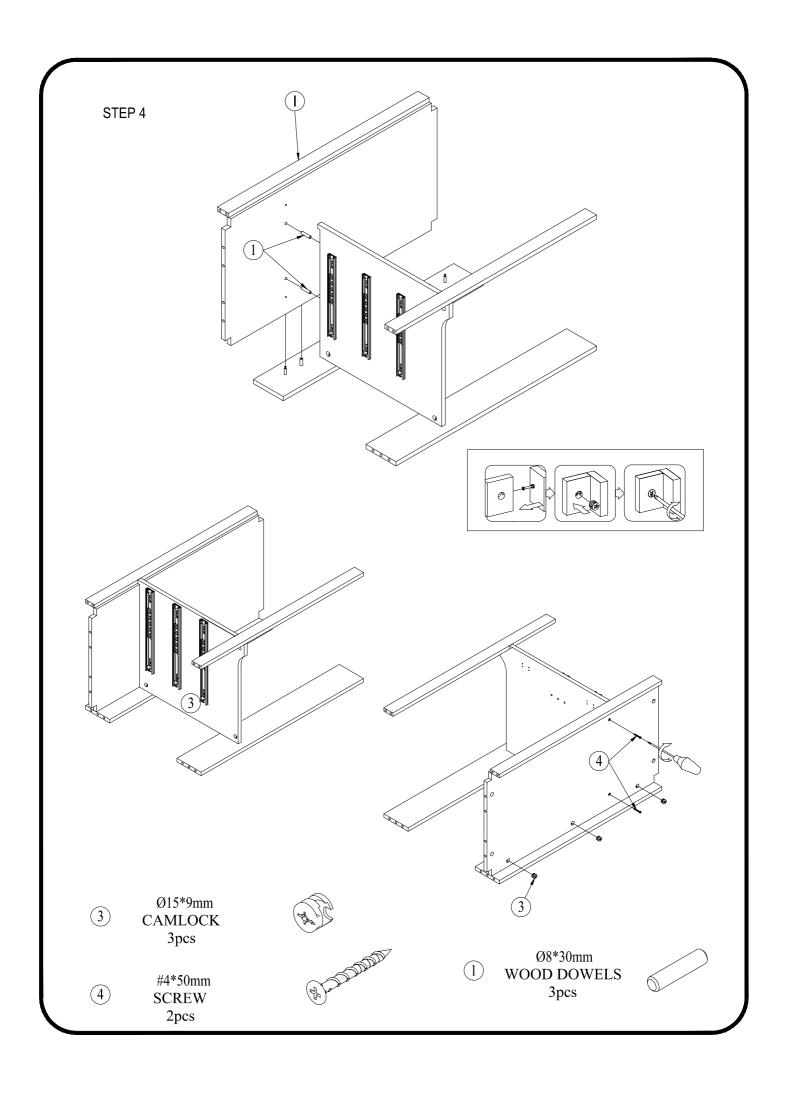

6    | 20x18x14mm<br>Shelf Pin | 4 pcs  |

| ITEM | DES               | QTY                                          |        |
|------|-------------------|----------------------------------------------|--------|
| 7    | Ø35<br>Euro Hinge |                                              | 4 pcs  |
| 8    | L150mm<br>Handle  |                                              | 2 pcs  |
| 9    | L37mm<br>Handle   |                                              | 3 pcs  |
| 10   | 1/4"*25mm<br>Bolt |                                              | 4 pcs  |
| 11)  | 1/4"*12mm<br>Bolt |                                              | 3 pcs  |
| (12) | #4*28mm<br>SCREW  | R. L. D. | 12 pcs |

# TOOLS REQUIRED (Not Included)





Phillips Screwdriver



# **INSTALLATION**







Ø15\*9mmCAMLOCK3pcs