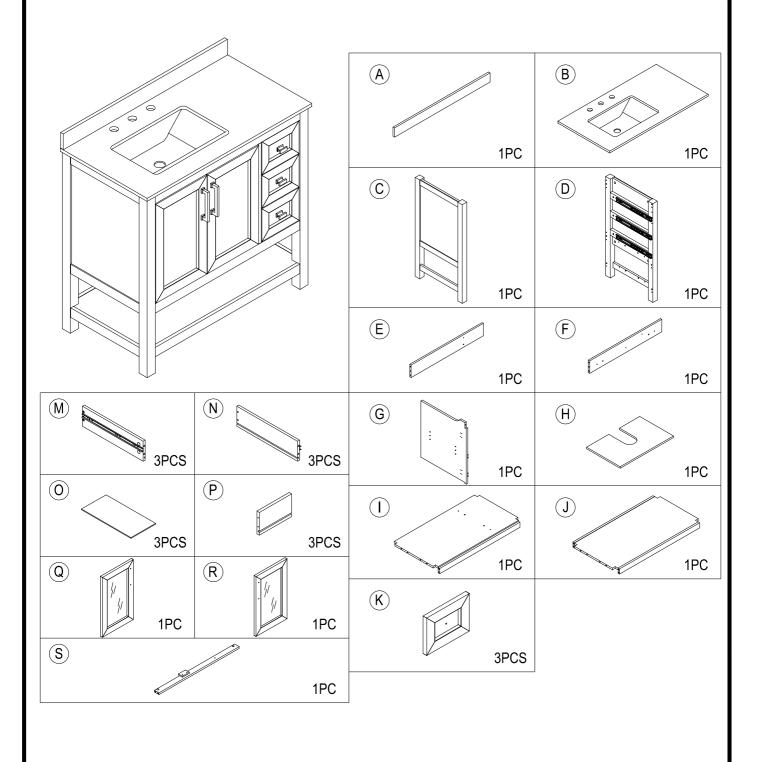

se any sharp objects to open plastic wrapped components as damage to product or components may result.

#### Warning:

### CHOKING HAZARD - Small Parts. Adult Assembly Required. DO NOT ALLOW CHILDREN TO CLIMB ON FURNITURE

Serious or fatal injuries can occur from furniture tipping over. You must install Tipping Restraint Hardware (where included) to help prevent the unit from tipping and causing accidental injury, instability, death or damage. The tipping restraint is intended only as a safety measure, it is not a substitute for proper adult supervision.

To help prevent furniture from tipping over it must be permanently attached to the wall. Anti-Tip Safety Wall Straps suitable for the unit weight and wall materials (if not included) should be purchased and installed.

## **PARTS LIST**



### HARDWARE LIST

| ITEM | DESCRIPTION             | QTY    |
|------|-------------------------|--------|
| 1    | Ø8*30mm<br>WOOD DOWELS  | 25 pcs |
| 2    | Ø6*34mm<br>CAMLOCK      | 42 pcs |
| 3    | Ø15*9mm<br>CAMLOCK      | 42 pcs |
| 4    | #4*50mm<br>SCREW        | 2 pcs  |
| (5)  | #3.5*15<br>SCREW        | 24 pcs |
| 6    | 20x18x14mm<br>Shelf Pin | 4 pcs  |

| ITEM | DES               | QTY                                          |        |
|------|-------------------|----------------------------------------------|--------|
| 7    | Ø35<br>Euro Hinge |                                              | 4 pcs  |
| 8    | L150mm<br>Handle  |                                              | 2 pcs  |
| 9    | L37mm<br>Handle   |                                              | 3 pcs  |
|