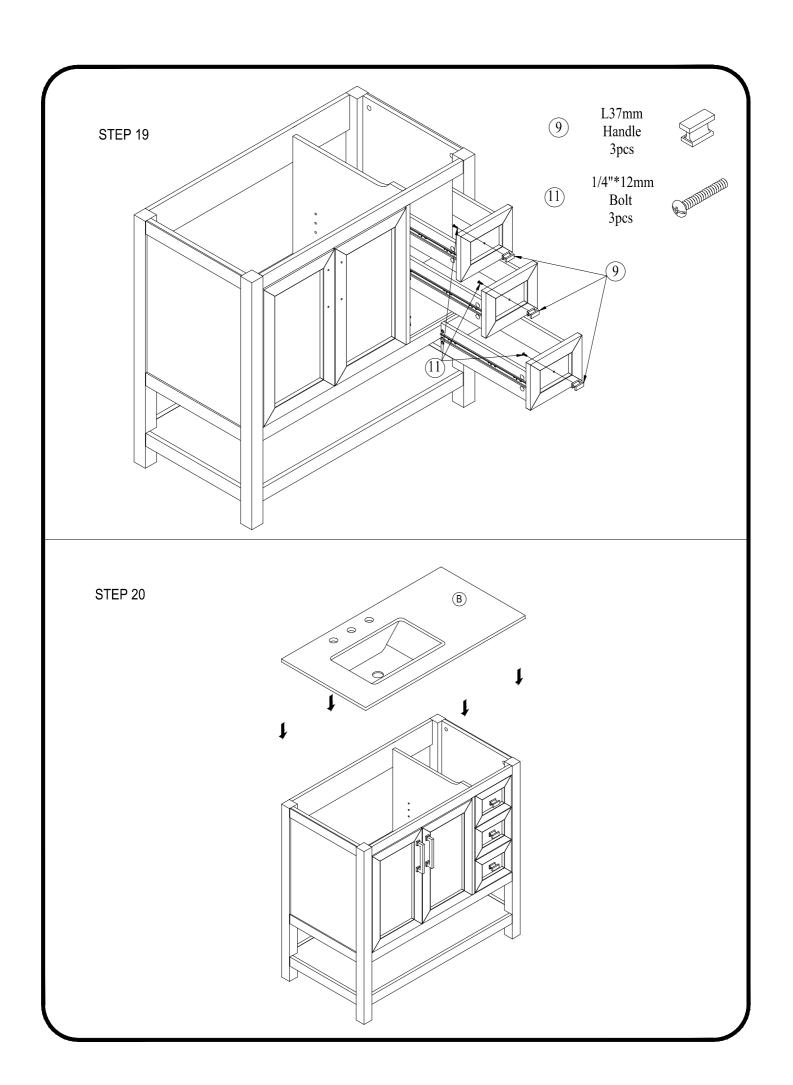

| ITEM | DES               | QTY                                          |        |
|------|-------------------|----------------------------------------------|--------|
| 7    | Ø35<br>Euro Hinge |                                              | 4 pcs  |
| 8    | L150mm<br>Handle  |                                              | 2 pcs  |
| 9    | L37mm<br>Handle   |                                              | 3 pcs  |
| 10   | 1/4"*25mm<br>Bolt |                                              | 4 pcs  |
| 11)  | 1/4"*12mm<br>Bolt |                                              | 3 pcs  |
| (12) | #4*28mm<br>SCREW  | R. L. D. | 12 pcs |