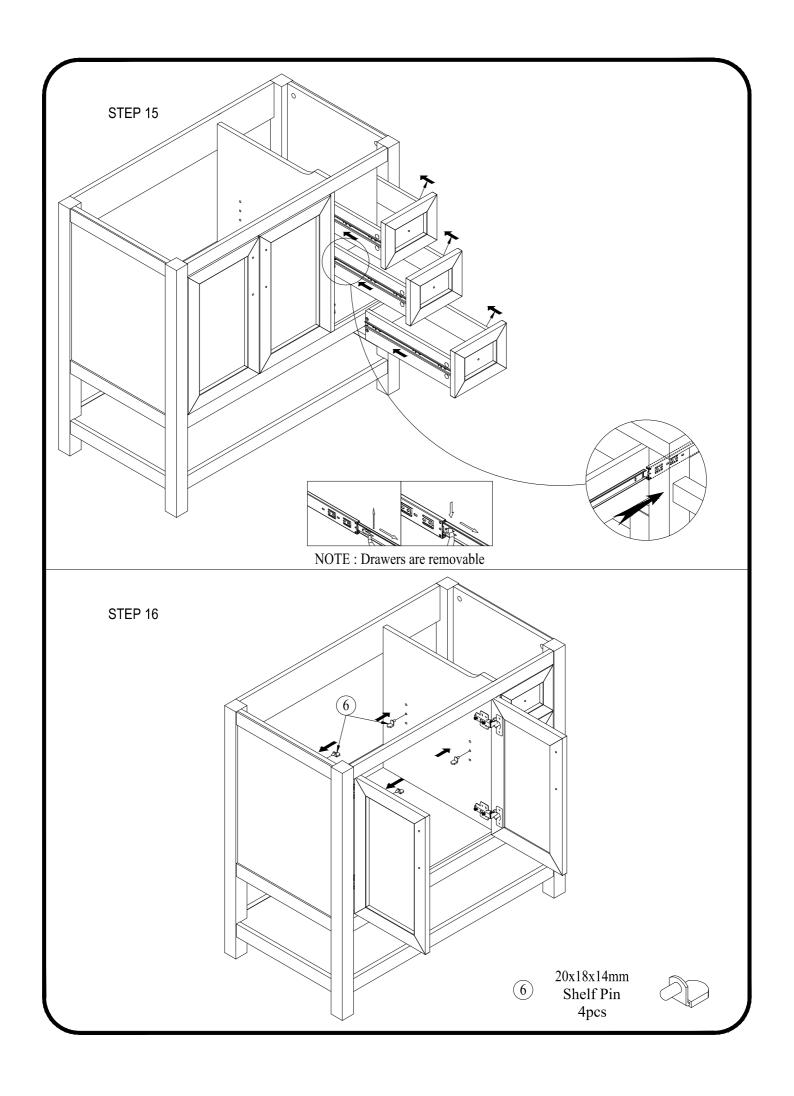

### HARDWARE LIST

| ITEM | DESCRIPTION             | QTY    |
|------|-------------------------|--------|
| 1    | Ø8*30mm<br>WOOD DOWELS  | 25 pcs |
| 2    | Ø6*34mm<br>CAMLOCK      | 42 pcs |
| 3    | Ø15*9mm<br>CAMLOCK      | 42 pcs |
| 4    | #4*50mm<br>SCREW        | 2 pcs  |
| (5)  | #3.5*15<br>SCREW        | 24 pcs |
| 6    | 20x18x14mm<br>Shelf Pin | 4 pcs  |