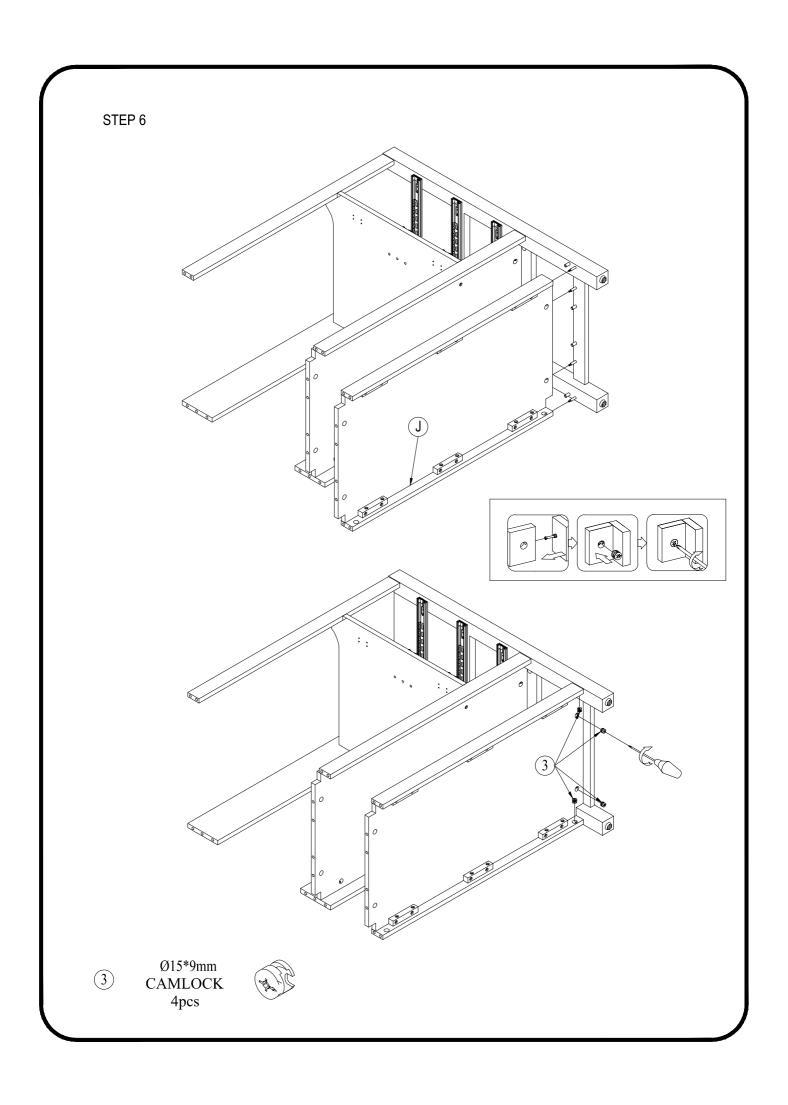

| 20x18x14mm<br>Shelf Pin | 4 pcs  |

| ITEM | DES               | QTY                                          |        |
|------|-------------------|----------------------------------------------|--------|
| 7    | Ø35<br>Euro Hinge |                                              | 4 pcs  |
| 8    | L150mm<br>Handle  |                                              | 2 pcs  |
| 9    | L37mm<br>Handle   |                                              | 3 pcs  |
| 10   | 1/4"*25mm<br>Bolt |                                              | 4 pcs  |
| 11)  | 1/4"*12mm<br>Bolt |                                              | 3 pcs  |
| (12) | #4*28mm<br>SCREW  | R. L. D. | 12 pcs |

# TOOLS REQUIRED (Not Included)





Phillips Screwdriver



# **INSTALLATION**







Ø15\*9mmCAMLOCK3pcs