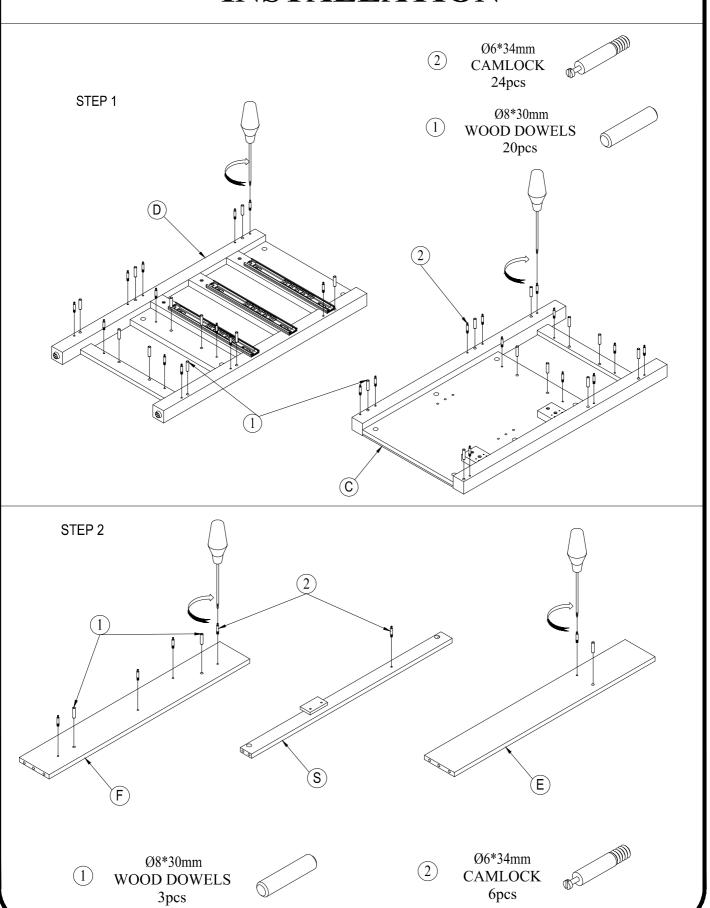

5<br>SCREW        | 24 pcs |
| 6    | 20x18x14mm<br>Shelf Pin | 4 pcs  |

| ITEM | DES               | QTY                                          |        |
|------|-------------------|----------------------------------------------|--------|
| 7    | Ø35<br>Euro Hinge |                                              | 4 pcs  |
| 8    | L150mm<br>Handle  |                                              | 2 pcs  |
| 9    | L37mm<br>Handle   |                                              | 3 pcs  |
| 10   | 1/4"*25mm<br>Bolt |                                              | 4 pcs  |
| 11)  | 1/4"*12mm<br>Bolt |                                              | 3 pcs  |
| (12) | #4*28mm<br>SCREW  | R. L. D. | 12 pcs |

# TOOLS REQUIRED (Not Included)





Phillips Screwdriver



# **INSTALLATION**







Ø15\*9mmCAMLOCK3pcs