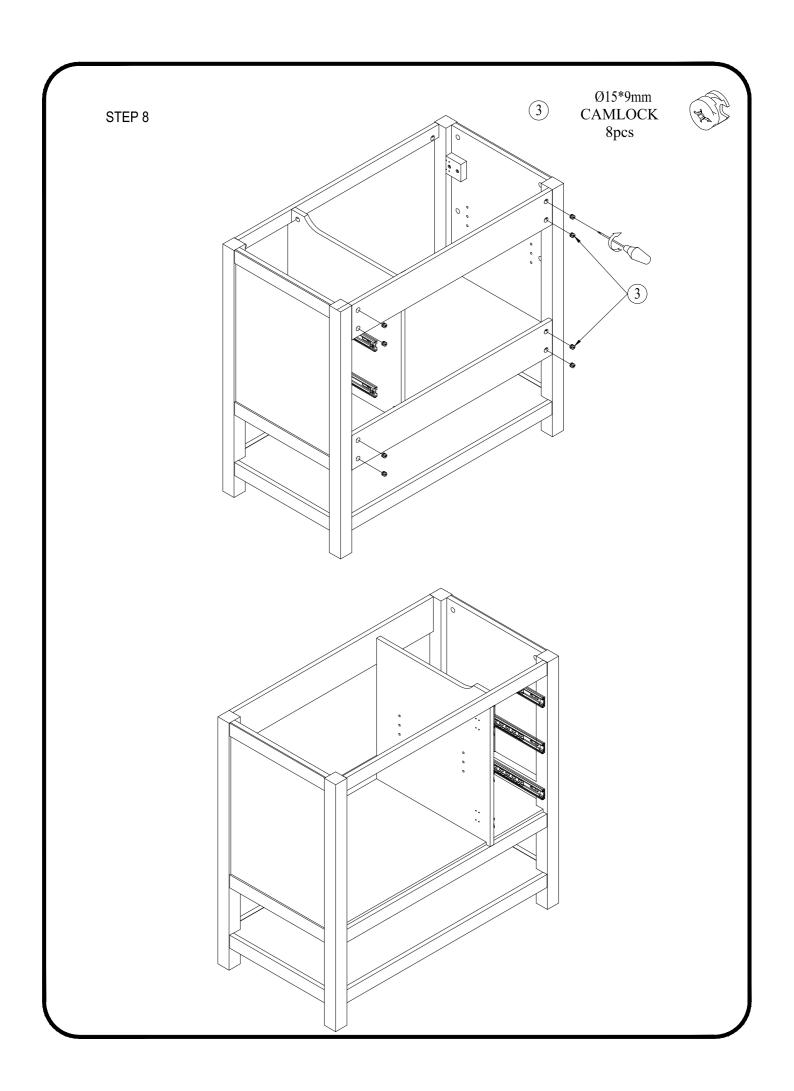

0x18x14mm<br>Shelf Pin | 4 pcs  |

| ITEM | DES               | QTY                                          |        |
|------|-------------------|----------------------------------------------|--------|
| 7    | Ø35<br>Euro Hinge |                                              | 4 pcs  |
| 8    | L150mm<br>Handle  |                                              | 2 pcs  |
| 9    | L37mm<br>Handle   |                                              | 3 pcs  |
| 10   | 1/4"*25mm<br>Bolt |                                              | 4 pcs  |
| 11)  | 1/4"*12mm<br>Bolt |                                              | 3 pcs  |
| (12) | #4*28mm<br>SCREW  | R. L. D. | 12 pcs |

# TOOLS REQUIRED (Not Included)





Phillips Screwdriver



# **INSTALLATION**







Ø15\*9mmCAMLOCK3pcs