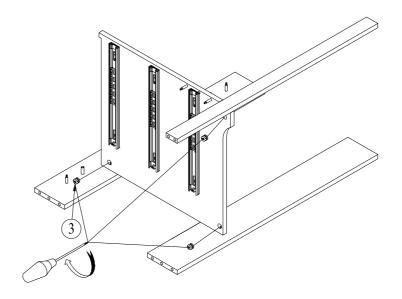

>SCREW        | 24 pcs |
| 6    | 20x18x14mm<br>Shelf Pin | 4 pcs  |

| ITEM | DES               | QTY                                          |        |
|------|-------------------|----------------------------------------------|--------|
| 7    | Ø35<br>Euro Hinge |                                              | 4 pcs  |
| 8    | L150mm<br>Handle  |                                              | 2 pcs  |
| 9    | L37mm<br>Handle   |                                              | 3 pcs  |
| 10   | 1/4"*25mm<br>Bolt |                                              | 4 pcs  |
| 11)  | 1/4"*12mm<br>Bolt |                                              | 3 pcs  |
| (12) | #4*28mm<br>SCREW  | R. L. D. | 12 pcs |

# TOOLS REQUIRED (Not Included)





Phillips Screwdriver



# **INSTALLATION**







Ø15\*9mmCAMLOCK3pcs