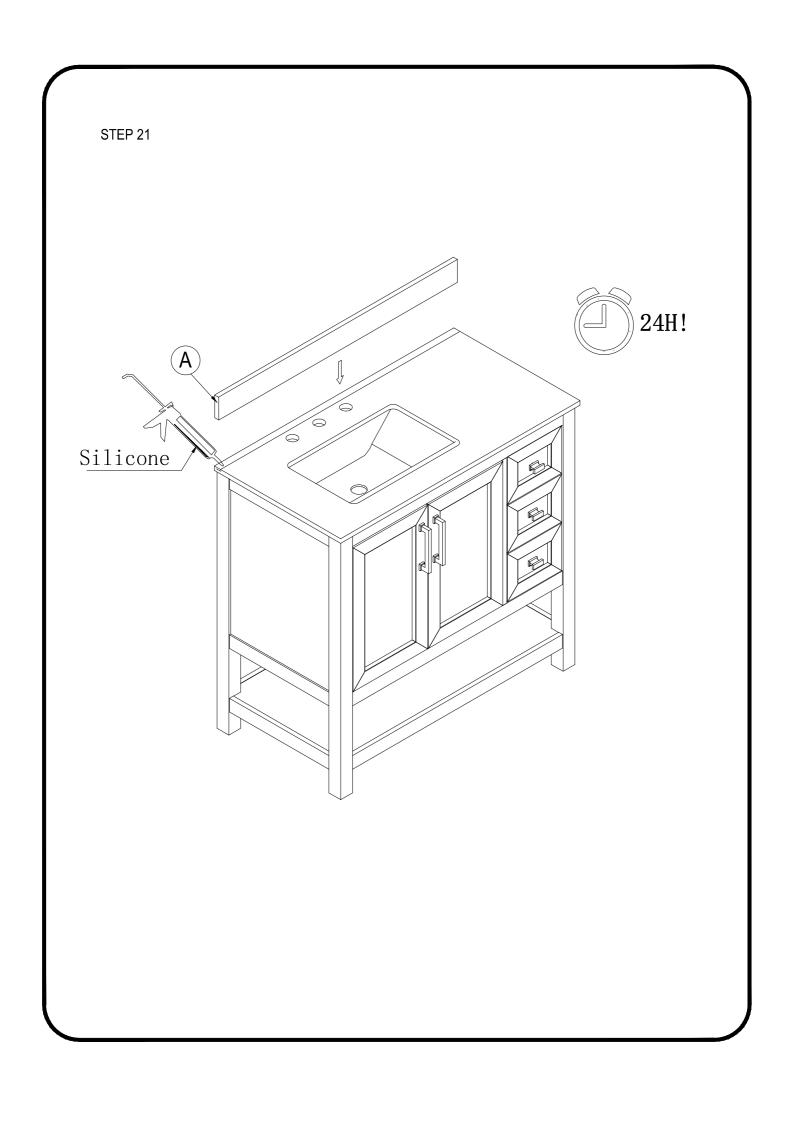

>Shelf Pin | 4 pcs  |

| ITEM | DES               | QTY                                          |        |
|------|-------------------|----------------------------------------------|--------|
| 7    | Ø35<br>Euro Hinge |                                              | 4 pcs  |
| 8    | L150mm<br>Handle  |                                              | 2 pcs  |
| 9    | L37mm<br>Handle   |                                              | 3 pcs  |
| 10   | 1/4"*25mm<br>Bolt |                                              | 4 pcs  |
| 11)  | 1/4"*12mm<br>Bolt |                                              | 3 pcs  |
| (12) | #4*28mm<br>SCREW  | R. L. D. | 12 pcs |

# TOOLS REQUIRED (Not Included)





Phillips Screwdriver



# **INSTALLATION**







Ø15\*9mmCAMLOCK3pcs