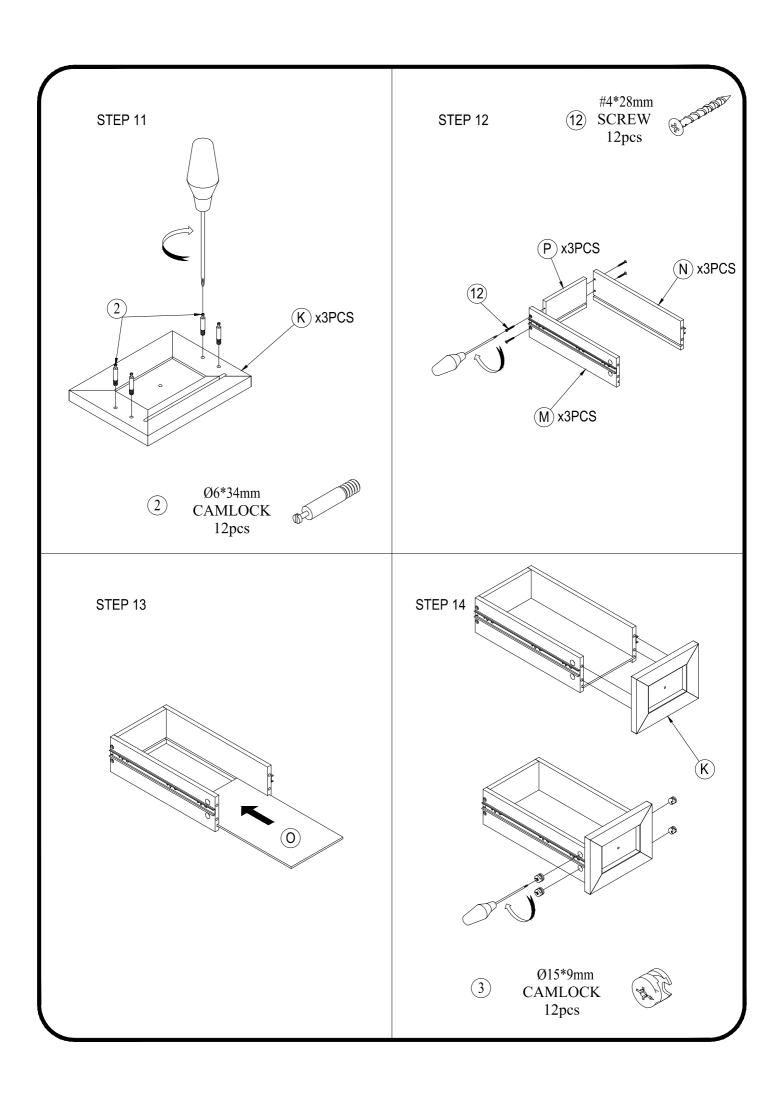

### HARDWARE LIST

| ITEM | DESCRIPTION             | QTY    |
|------|-------------------------|--------|
| 1    | Ø8*30mm<br>WOOD DOWELS  | 25 pcs |
| 2    | Ø6*34mm<br>CAMLOCK      | 42 pcs |
| 3    | Ø15*9mm<br>CAMLOCK      | 42 pcs |
| 4    | #4*50mm<br>SCREW        | 2 pcs  |
| (5)  | #3.5*15<br>SCREW        | 24 pcs |
| 6    | 20x18x14mm<br>Shelf Pin | 4 pcs  |

| ITEM | DES               | QTY                                          |        |
|------|-------------------|----------------------------------------------|--------|
| 7    | Ø35<br>Euro Hinge |                                              | 4 pcs  |
| 8    | L150mm<br>Handle  |                                              | 2 pcs  |
| 9    | L37mm<br>Handle   |                                              | 3 pcs  |
| 10   | 1/4"*25mm<br>Bolt |                                              | 4 pcs  |
| 11)  | 1/4"*12mm<br>Bolt |                                              | 3 pcs  |
| (12) | #4*28mm<br>SCREW  | R. L. D. | 12 pcs |