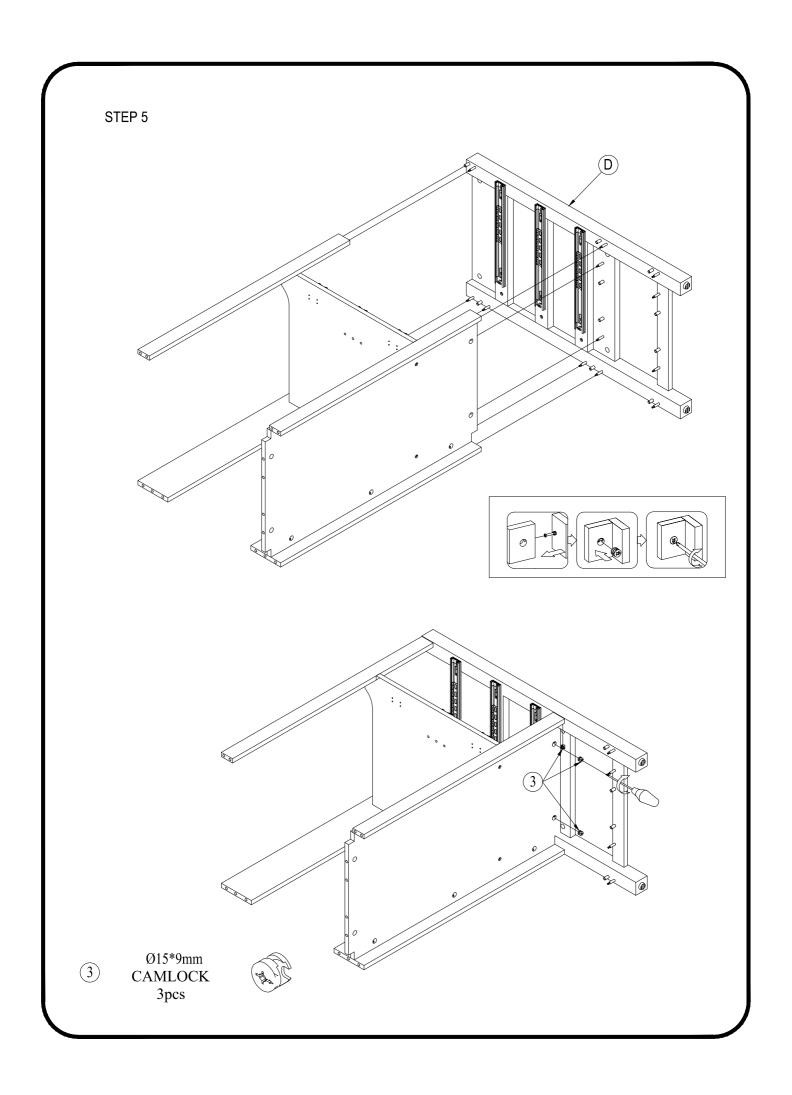

| 20x18x14mm<br>Shelf Pin | 4 pcs  |

| ITEM | DES               | QTY                                          |        |
|------|-------------------|----------------------------------------------|--------|
| 7    | Ø35<br>Euro Hinge |                                              | 4 pcs  |
| 8    | L150mm<br>Handle  |                                              | 2 pcs  |
| 9    | L37mm<br>Handle   |                                              | 3 pcs  |
| 10   | 1/4"*25mm<br>Bolt |                                              | 4 pcs  |
| 11)  | 1/4"*12mm<br>Bolt |                                              | 3 pcs  |
| (12) | #4*28mm<br>SCREW  | R. L. D. | 12 pcs |

# TOOLS REQUIRED (Not Included)





Phillips Screwdriver



# **INSTALLATION**







Ø15\*9mmCAMLOCK3pcs