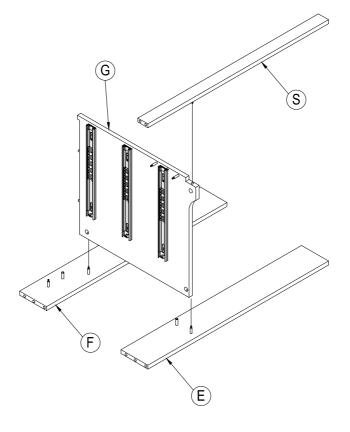

br>SCREW        | 24 pcs |
| 6    | 20x18x14mm<br>Shelf Pin | 4 pcs  |

| ITEM | DES               | QTY                                          |        |
|------|-------------------|----------------------------------------------|--------|
| 7    | Ø35<br>Euro Hinge |                                              | 4 pcs  |
| 8    | L150mm<br>Handle  |                                              | 2 pcs  |
| 9    | L37mm<br>Handle   |                                              | 3 pcs  |
| 10   | 1/4"*25mm<br>Bolt |                                              | 4 pcs  |
| 11)  | 1/4"*12mm<br>Bolt |                                              | 3 pcs  |
| (12) | #4*28mm<br>SCREW  | R. L. D. | 12 pcs |

# TOOLS REQUIRED (Not Included)





Phillips Screwdriver



# **INSTALLATION**







Ø15\*9mmCAMLOCK3pcs