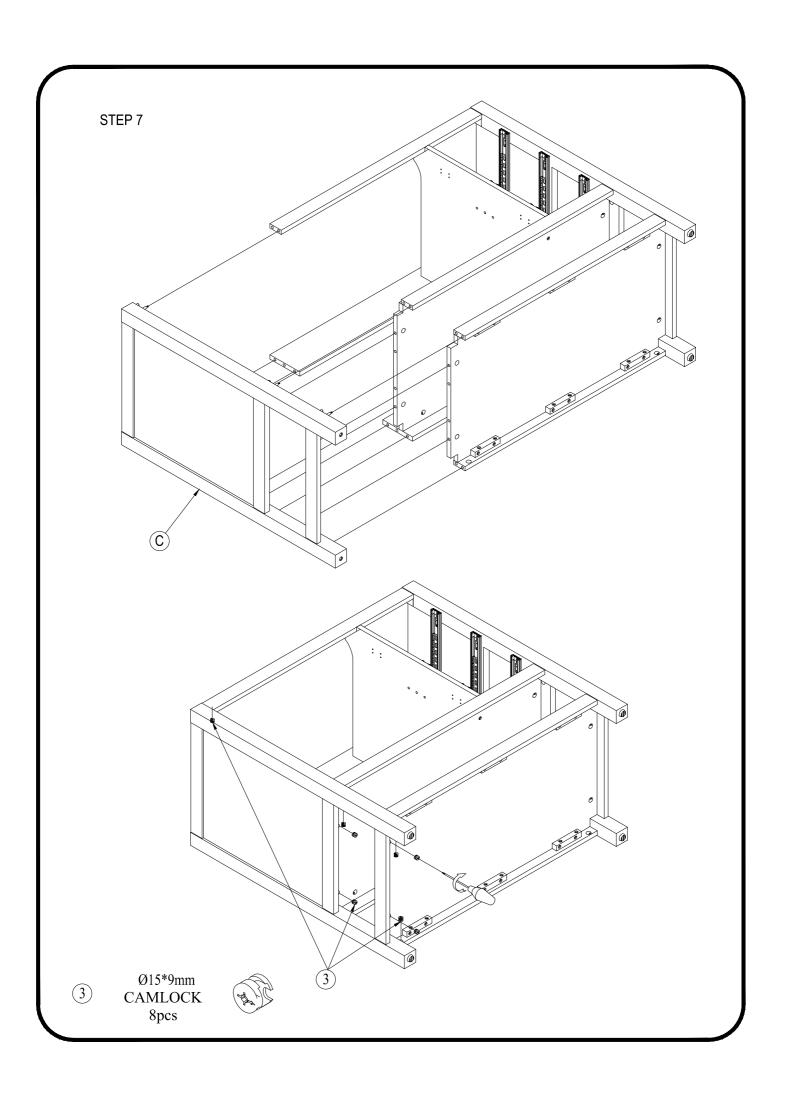

20x18x14mm<br>Shelf Pin | 4 pcs  |

| ITEM | DES               | QTY                                          |        |
|------|-------------------|----------------------------------------------|--------|
| 7    | Ø35<br>Euro Hinge |                                              | 4 pcs  |
| 8    | L150mm<br>Handle  |                                              | 2 pcs  |
| 9    | L37mm<br>Handle   |                                              | 3 pcs  |
| 10   | 1/4"*25mm<br>Bolt |                                              | 4 pcs  |
| 11)  | 1/4"*12mm<br>Bolt |                                              | 3 pcs  |
| (12) | #4*28mm<br>SCREW  | R. L. D. | 12 pcs |

# TOOLS REQUIRED (Not Included)





Phillips Screwdriver



# **INSTALLATION**







Ø15\*9mmCAMLOCK3pcs