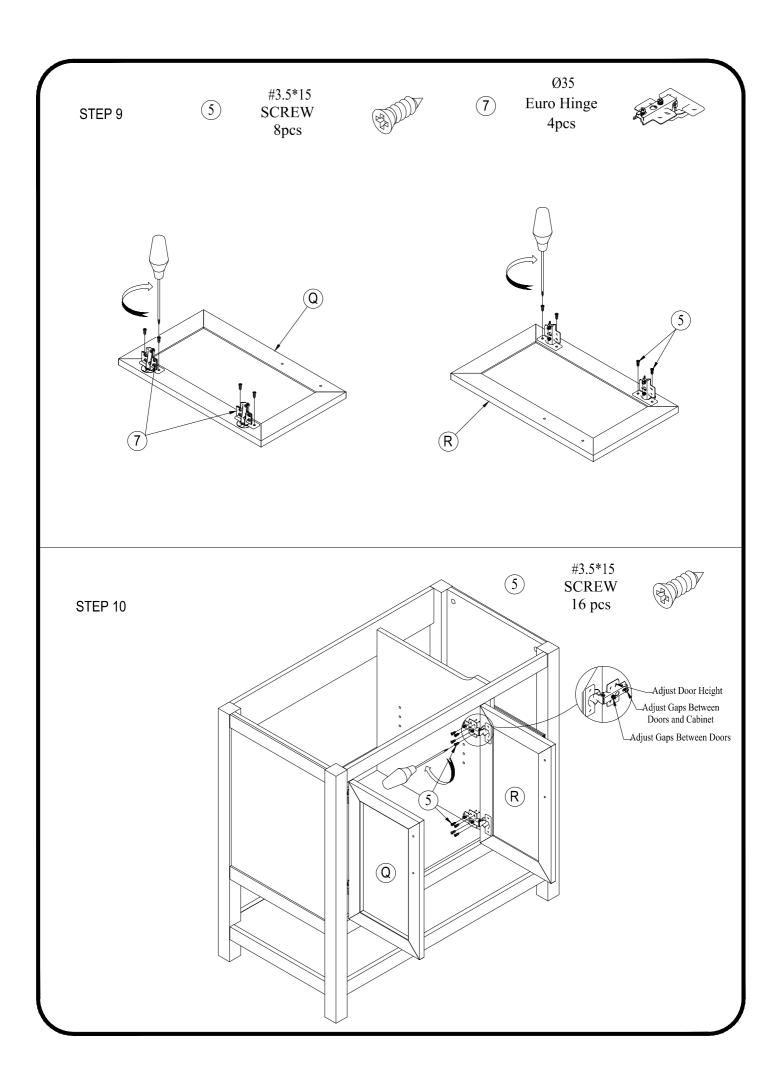

### HARDWARE LIST

| ITEM | DESCRIPTION             | QTY    |
|------|-------------------------|--------|
| 1    | Ø8*30mm<br>WOOD DOWELS  | 25 pcs |
| 2    | Ø6*34mm<br>CAMLOCK      | 42 pcs |
| 3    | Ø15*9mm<br>CAMLOCK      | 42 pcs |
| 4    | #4*50mm<br>SCREW        | 2 pcs  |
| (5)  | #3.5*15<br>SCREW        | 24 pcs |
| 6    | 20x18x14mm<br>Shelf Pin | 4 pcs  |

| ITEM | DES               | QTY                                          |        |
|------|-------------------|----------------------------------------------|--------|
| 7    | Ø35<br>Euro Hinge |                                              | 4 pcs  |
| 8    | L150mm<br>Handle  |                                              | 2 pcs  |
| 9    | L37mm<br>Handle   |                                              | 3 pcs  |
| 10   | 1/4"*25mm<br>Bolt |                                              | 4 pcs  |
| 11)  | 1/4"*12mm<br>Bolt |                                              | 3 pcs  |
| (12) | #4*28mm<br>SCREW  | R. L. D. | 12 pcs |