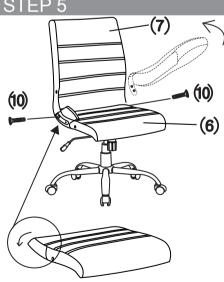

Open the Velcro on both sides of seat first, then place the Back Cushion(7) on the Seat Cushion (6), and use 2 bolts (10) to attach to the lower screw holes on Seat Cushion (6) (see diagram).

\*Note:DO NOT FULLY TIGHTEN BOLTS.

Push the Back Cushion (7) up to a vertical position and attached the Seat Cushion(6) to by using 2 bolts(10), then to cover the Velcro back.

\*Note: Tighten the bolts completely.