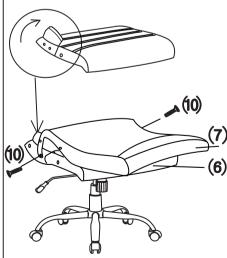

Open the Velcro on both sides of seat first, then place the Back Cushion(7) on the Seat Cushion (6), and use 2 bolts (10) to attach to the lower screw holes on Seat Cushion (6) (see diagram).

\*Note:DO NOT FULLY TIGHTEN BOLTS.