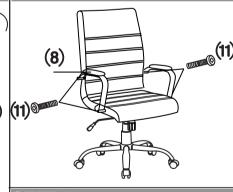

## **PARTS** (1)x5 (2)x1 (3)<sub>x</sub>1 (4)<sub>x</sub>1 (5)<sub>x</sub>1 (7)<sub>X</sub> $(6)_{x}1$ $(8)\times1(L&R)$ (11)<sub>x</sub>4 (10)x4 $(12)_{X}4$ (13)<sub>x</sub> 1 (9)x4STEP 1 STEP 2 (9) (4) (3) (5) (3) **(2)** (6)<del>(7)</del> (8) 4 (10) (10) (11)@ (6) **(10)**