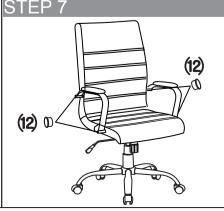

## **PARTS** (1)x5 (2)x1 (3)<sub>x</sub>1 (4)<sub>x</sub>1 (5)<sub>x</sub>1 (7)<sub>X</sub> $(6)_{x}1$ $(8)\times1(L&R)$ (11)<sub>x</sub>4 (10)x4 $(12)_{X}4$ (13)<sub>x</sub> 1 (9)x4STEP 1 STEP 2 (9) (4) (3) (5) (3) **(2)** (6)<del>(7)</del> (8) 4 (10) (10) (11)@ (6) **(10)**