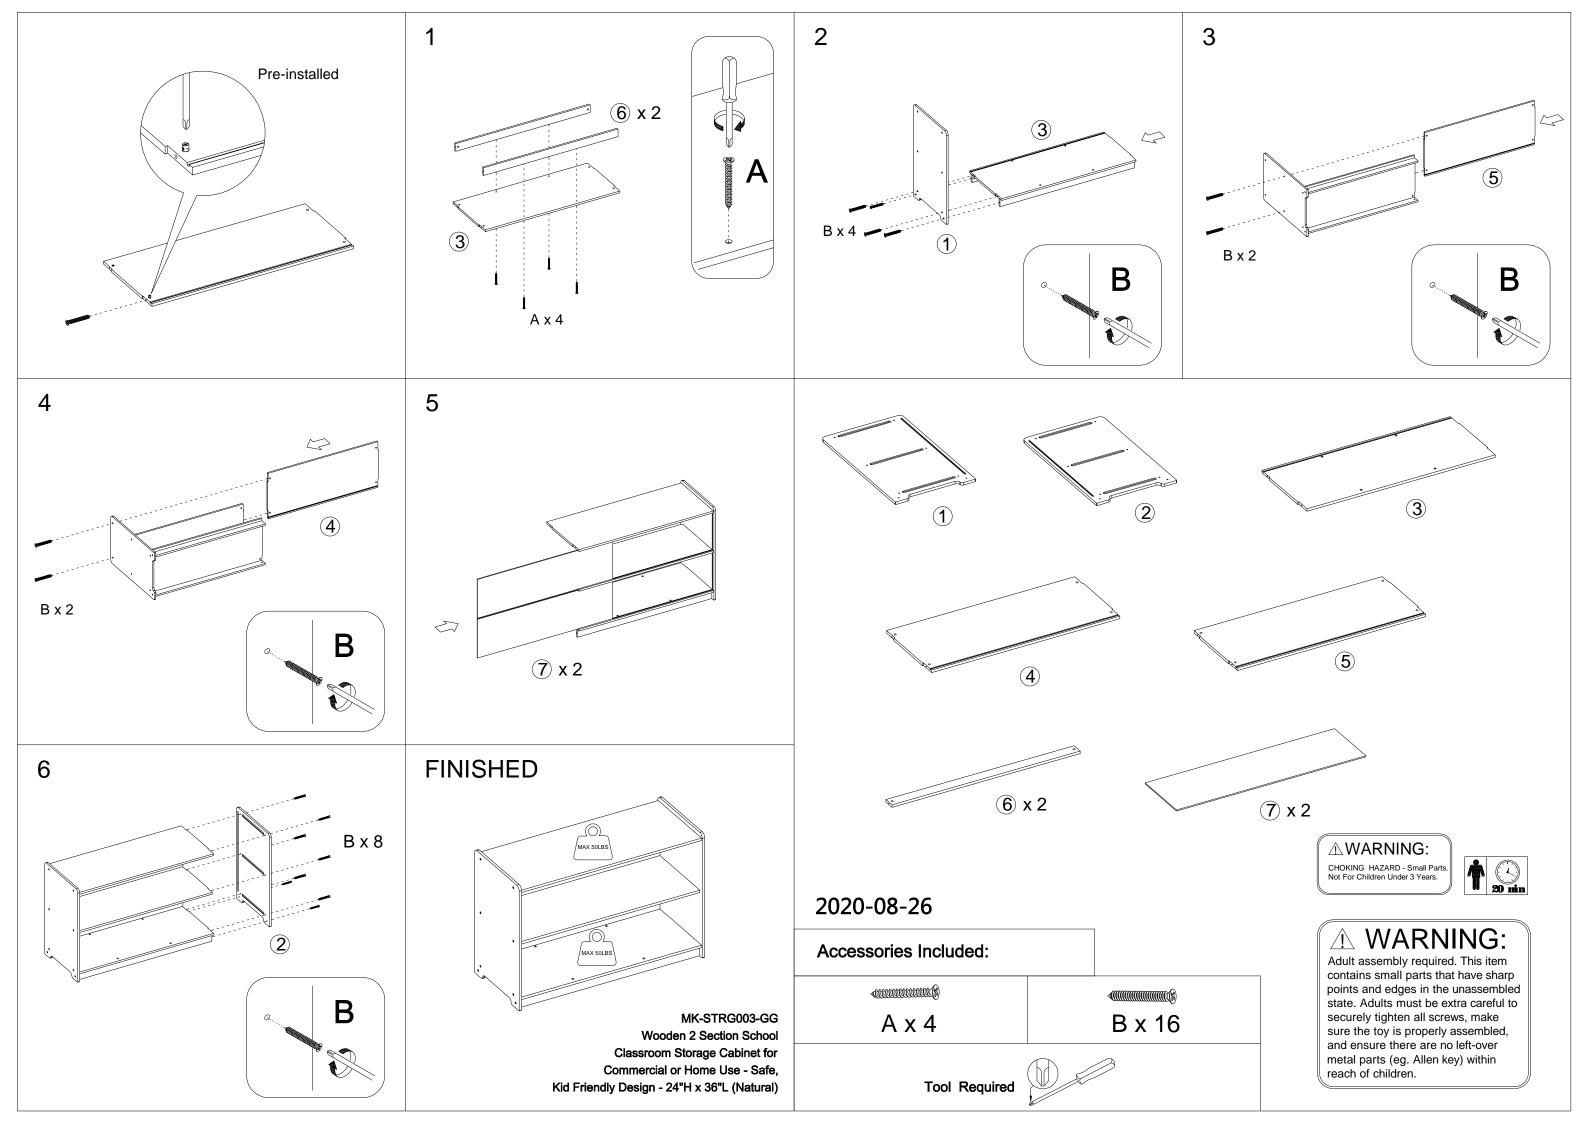

## **ASSEMBLY INSTRUCTIONS**

#### **Before You Begin:**

Please identify all component parts and hardware pieces required before you begin. Carefully remove all of the components from the packaging and set aside for assembly. Assemble on a soft surface to prevent scratching during assembly.

#### **Caution:**

Tighten all components securely before use. Failure to do so may result in personal injury. DO NOT use any sharp objects to open plastic wrapped components as damage to product or components may result.

### **⚠ Warning:**

CHOKING HAZARD - Small Parts. Adult Assembly Required.

Injury may result from tipping furniture. You must install the Tipping Restraint Hardware with the unit to prevent the unit from tipping and causing any accidental injury, instability, death or damage. The tipping restraint is intended only as a safety measure, it is not a substitute for proper adult supervision.