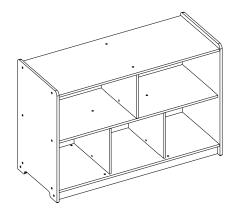

# Thank you for your purchase!

MK-STRG004-GG

Wooden 5 Section School Classroom Storage Cabinet for Commercial or Home Use - Safe, Kid Friendly Design - 24"H x 36"L(Natural)