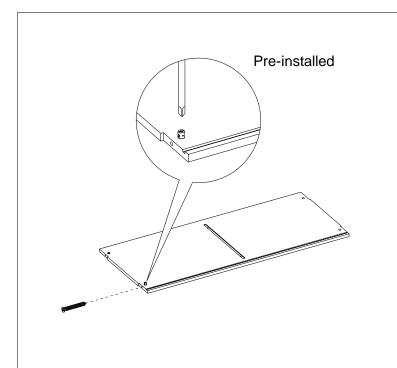

#### **Before You Begin:**

Please identify all component parts and hardware pieces required before you begin. Carefully remove all of the components from the packaging and set aside for assembly. Assemble on a soft surface to prevent scratching during assembly.

#### **Caution:**

Tighten all components securely before use. Failure to do so may result in personal injury. DO NOT use any sharp objects to open plastic wrapped components as damage to product or components may result.