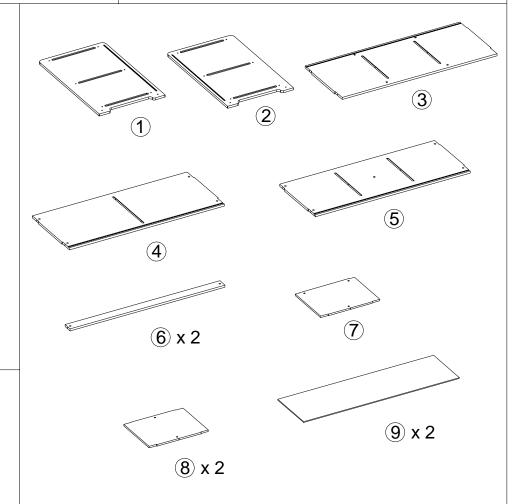

#### **Before You Begin:**

Please identify all component parts and hardware pieces required before you begin. Carefully remove all of the components from the packaging and set aside for assembly. Assemble on a soft surface to prevent scratching during assembly.