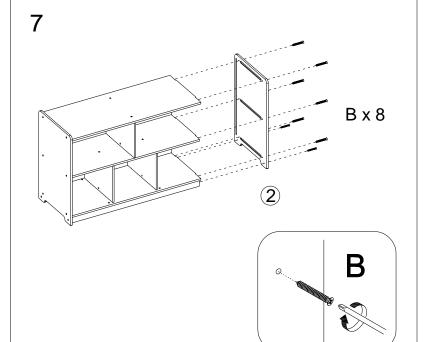

#### **Before You Begin:**

Please identify all component parts and hardware pieces required before you begin. Carefully remove all of the components from the packaging and set aside for assembly. Assemble on a soft surface to prevent scratching during assembly.