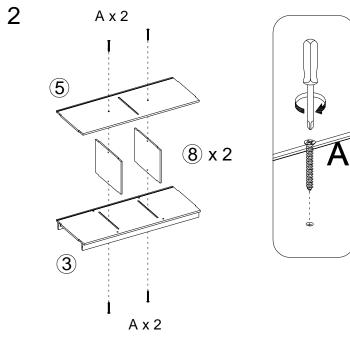

#### **Before You Begin:**

Please identify all component parts and hardware pieces required before you begin. Carefully remove all of the components from the packaging and set aside for assembly. Assemble on a soft surface to prevent scratching during assembly.

#### **Caution:**

Tighten all components securely before use. Failure to do so may result in personal injury. DO NOT use any sharp objects to open plastic wrapped components as damage to product or components may result.