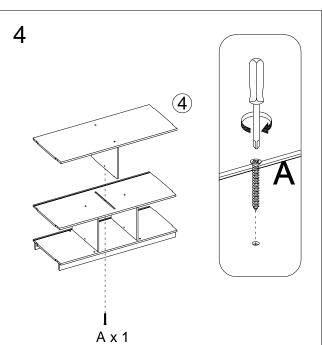

#### **Before You Begin:**

Please identify all component parts and hardware pieces required before you begin. Carefully remove all of the components from the packaging and set aside for assembly. Assemble on a soft surface to prevent scratching during assembly.