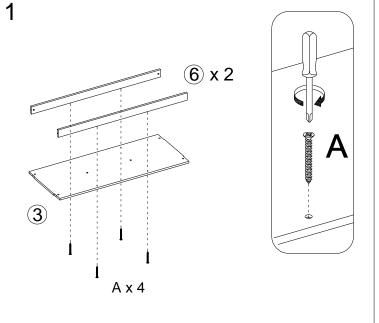

#### **Before You Begin:**

Please identify all component parts and hardware pieces required before you begin. Carefully remove all of the components from the packaging and set aside for assembly. Assemble on a soft surface to prevent scratching during assembly.

#### **Caution:**

Tighten all components securely before use. Failure to do so may result in personal injury. DO NOT use any sharp objects to open plastic wrapped components as damage to product or components may result.