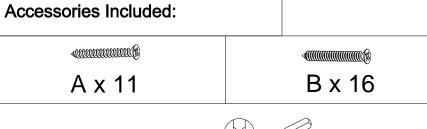

#### **Before You Begin:**

Please identify all component parts and hardware pieces required before you begin. Carefully remove all of the components from the packaging and set aside for assembly. Assemble on a soft surface to prevent scratching during assembly.