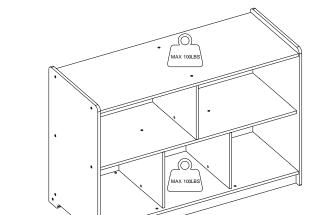

Failure to detach this restraint before moving furniture may result in injury or damage. DO NOT ALLOW CHILDREN TO CLIMB ON FURNITURE

6

**FINISHED** 

MK-STRG004-GG
Wooden 5 Section School
Classroom Storage Cabinet for
Commercial or Home Use - Safe,
Kid Friendly Design - 24"H x 36"L(Natural)