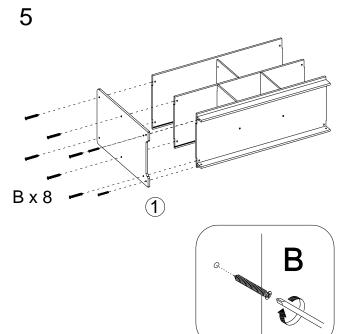

#### **Before You Begin:**

Please identify all component parts and hardware pieces required before you begin. Carefully remove all of the components from the packaging and set aside for assembly. Assemble on a soft surface to prevent scratching during assembly.