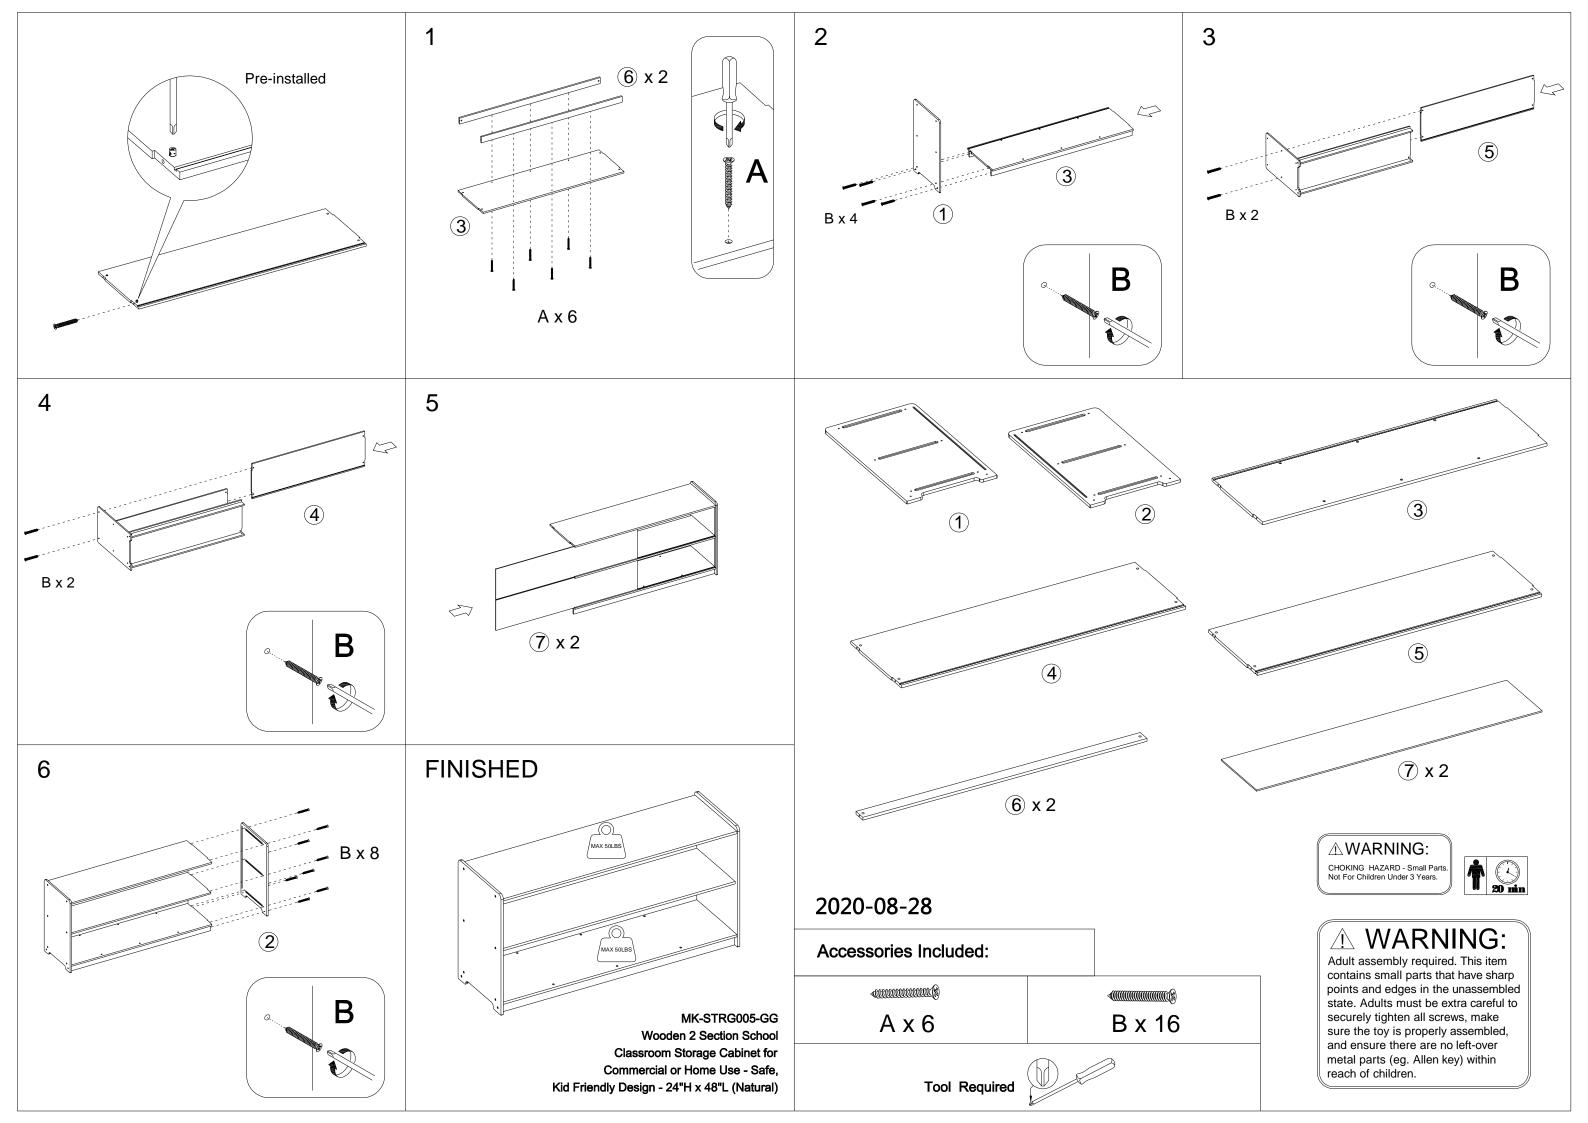

## **ASSEMBLY INSTRUCTIONS**

#### **Before You Begin:**

Please identify all component parts and hardware pieces required before you begin. Carefully remove all of the components from the packaging and set aside for assembly. Assemble on a soft surface to prevent scratching during assembly.

#### **Caution:**

Tighten all components securely before use. Failure to do so may result in personal injury. DO NOT use any sharp objects to open plastic wrapped components as damage to product or components may result.

### **⚠ Warning:**

CHOKING HAZARD - Small Parts. Adult Assembly Required.

Injury may result from tipping furniture. You must install the Tipping Restraint Hardware with the unit to prevent the unit from tipping and causing any accidental injury, instability, death or damage. The tipping restraint is intended only as a safety measure, it is not a substitute for proper adult supervision.