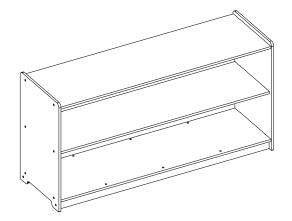

# Thank you for your purchase!

MK-STRG005-GG

Wooden 2 Section School Classroom Storage Cabinet for Commercial or Home Use - Safe, Kid Friendly Design - 24"H x 48"L (Natural)