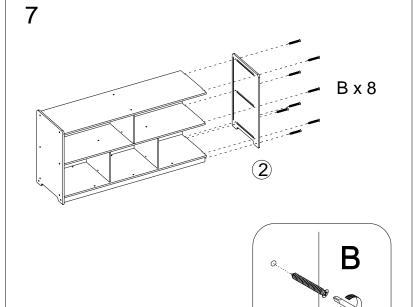

6

Commercial or Home Use - Safe,

Kid Friendly Design - 24"H x 48"L (Natural)

securely tighten all screws, make sure the toy is properly assembled, and ensure there are no left-over metal parts (eg. Allen key) within reach of children.