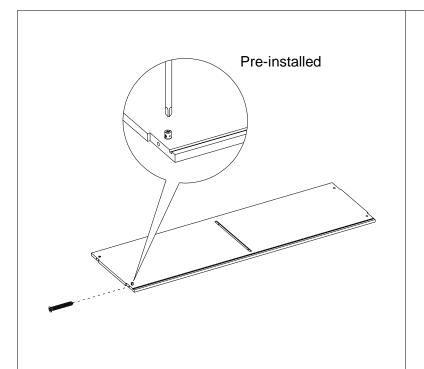

#### **Before You Begin:**

Please identify all component parts and hardware pieces required before you begin. Carefully remove all of the components from the packaging and set aside for assembly. Assemble on a soft surface to prevent scratching during assembly.