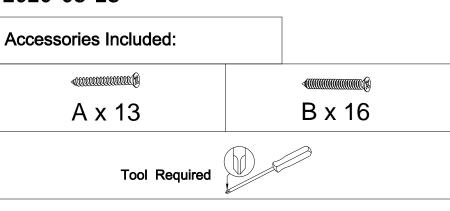

#### **Before You Begin:**

Please identify all component parts and hardware pieces required before you begin. Carefully remove all of the components from the packaging and set aside for assembly. Assemble on a soft surface to prevent scratching during assembly.