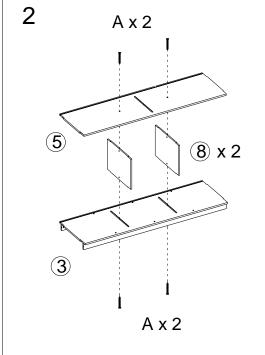

#### **Before You Begin:**

Please identify all component parts and hardware pieces required before you begin. Carefully remove all of the components from the packaging and set aside for assembly. Assemble on a soft surface to prevent scratching during assembly.