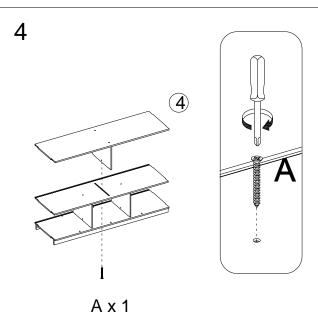

#### **Before You Begin:**

Please identify all component parts and hardware pieces required before you begin. Carefully remove all of the components from the packaging and set aside for assembly. Assemble on a soft surface to prevent scratching during assembly.