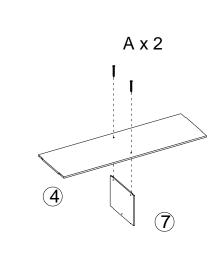

#### **Before You Begin:**

Please identify all component parts and hardware pieces required before you begin. Carefully remove all of the components from the packaging and set aside for assembly. Assemble on a soft surface to prevent scratching during assembly.