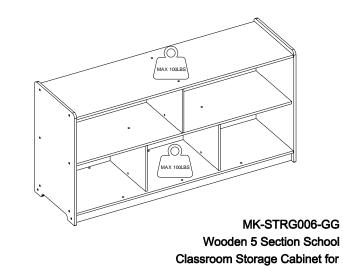

# Thank you for your purchase!

MK-STRG006-GG

Wooden 5 Section School Classroom Storage Cabinet for Commercial or Home Use - Safe, Kid Friendly Design - 24"H x 48"L (Natural)

6

Commercial or Home Use - Safe,

Kid Friendly Design - 24"H x 48"L (Natural)

securely tighten all screws, make sure the toy is properly assembled, and ensure there are no left-over metal parts (eg. Allen key) within reach of children.