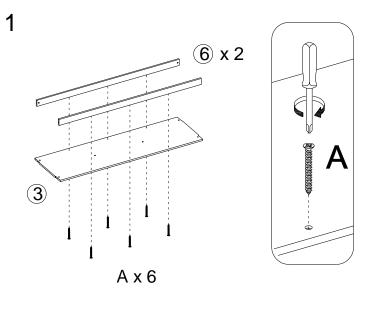

#### **Before You Begin:**

Please identify all component parts and hardware pieces required before you begin. Carefully remove all of the components from the packaging and set aside for assembly. Assemble on a soft surface to prevent scratching during assembly.