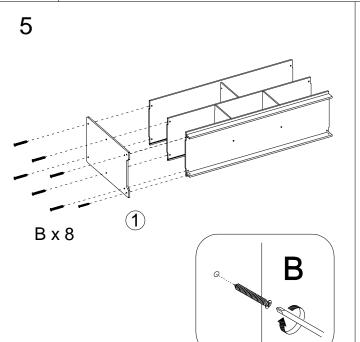

6

Commercial or Home Use - Safe,

Kid Friendly Design - 24"H x 48"L (Natural)

securely tighten all screws, make sure the toy is properly assembled, and ensure there are no left-over metal parts (eg. Allen key) within reach of children.