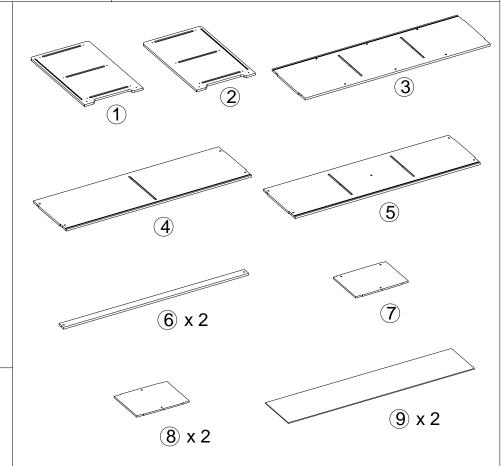

#### **Before You Begin:**

Please identify all component parts and hardware pieces required before you begin. Carefully remove all of the components from the packaging and set aside for assembly. Assemble on a soft surface to prevent scratching during assembly.