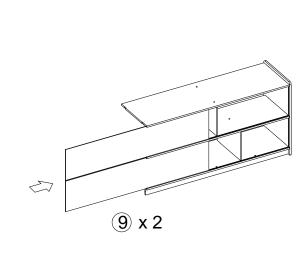

6

Commercial or Home Use - Safe,

Kid Friendly Design - 24"H x 48"L (Natural)

securely tighten all screws, make sure the toy is properly assembled, and ensure there are no left-over metal parts (eg. Allen key) within reach of children.