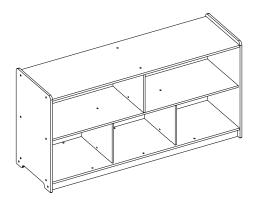

# Thank you for your purchase!

MK-STRG006-GG

Wooden 5 Section School Classroom Storage Cabinet for Commercial or Home Use - Safe, Kid Friendly Design - 24"H x 48"L (Natural)