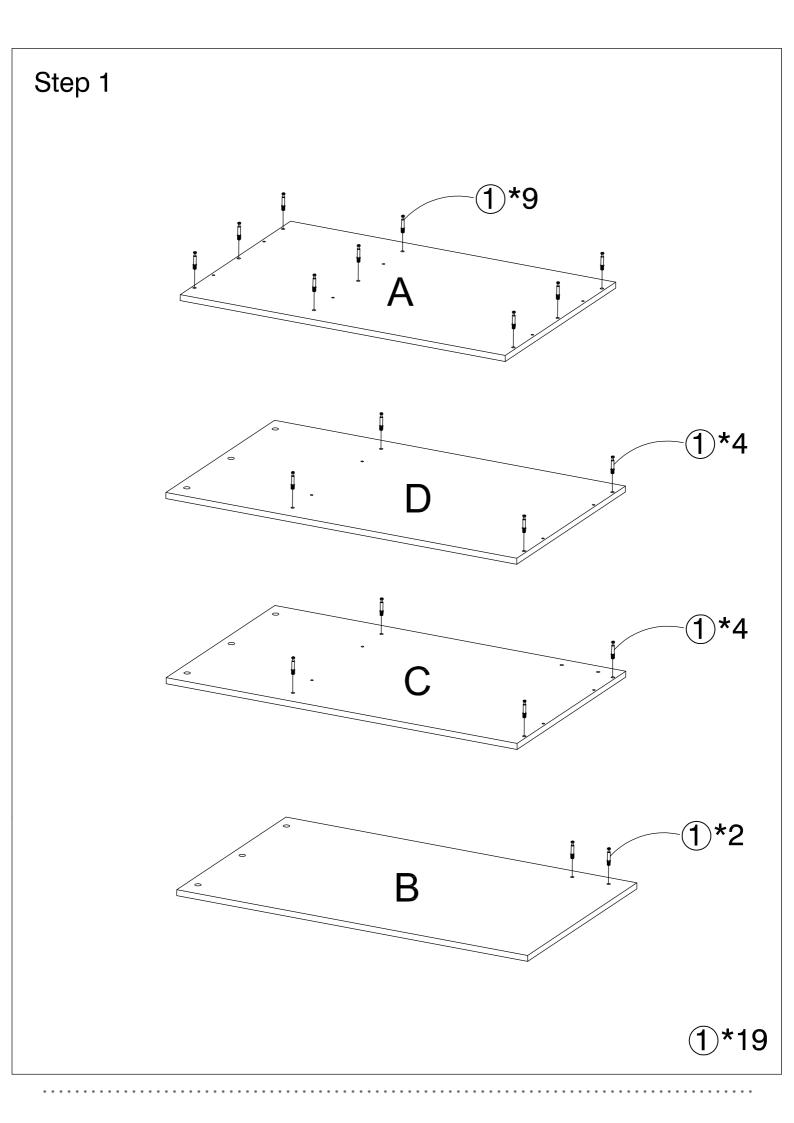

#### Before You Begin: Phillips Screwdriver and Hammer required for assembly (Not Included).

Please identify all component parts and hardware pieces required before you begin. Carefully remove all of the components from the packaging and set aside for assembly. Assemble on a soft surface to prevent scratching during assembly.