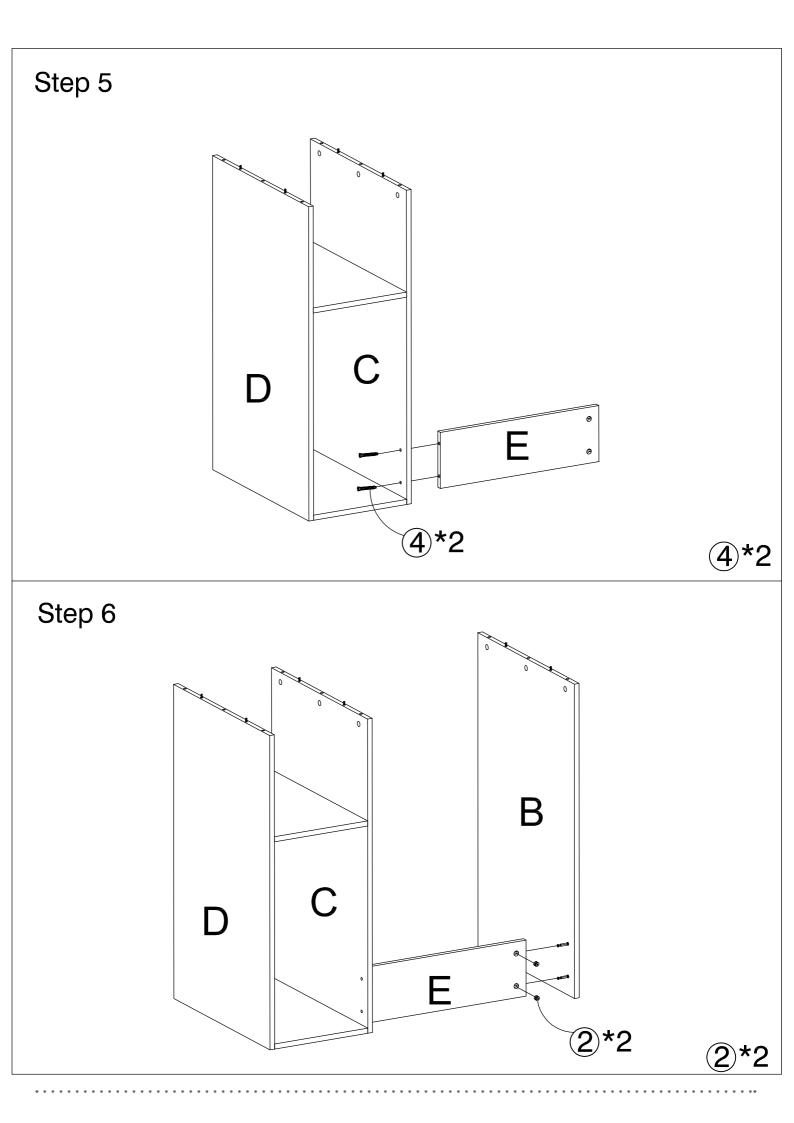

plastic wrapped components as damage to product or components may result.

#### Warning:

CHOKING HAZARD - Small Parts. Adult Assembly Required.

#### DO NOT ALLOW CHILDREN TO CLIMB ON FURNITURE

Serious or fatal injuries can occur from furniture tipping over. You must install Tipping Restraint Hardware (where included) to help prevent the unit from tipping and causing accidental injury, instability, death or damage. The tipping restraint is intended only as a safety measure, it is not a substitute for proper adult supervision.

To help prevent furniture from tipping over it must be permanently attached to the wall. Anti-Tip Safety Wall Straps suitable for the unit weight and wall materials (if not included) should be purchased and installed.

196861157684/196861157677

# PARTS