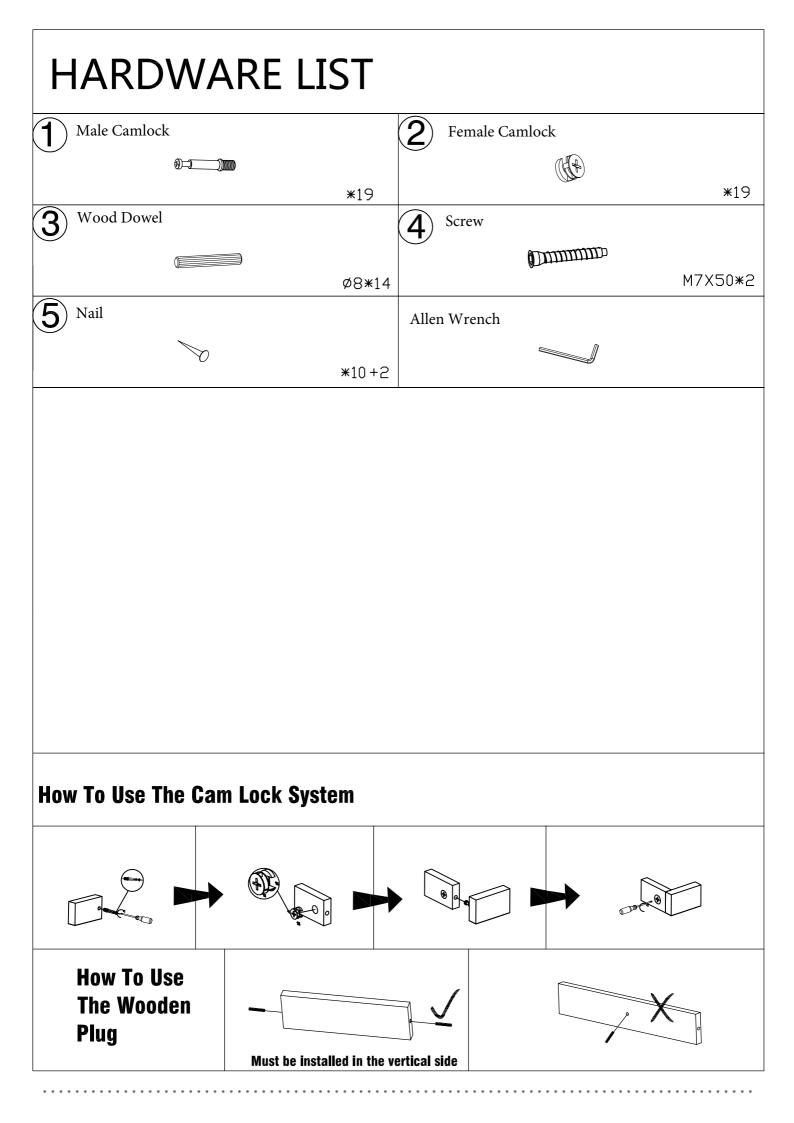

#### Before You Begin: Phillips Screwdriver and Hammer required for assembly (Not Included).

Please identify all component parts and hardware pieces required before you begin. Carefully remove all of the components from the packaging and set aside for assembly. Assemble on a soft surface to prevent scratching during assembly.