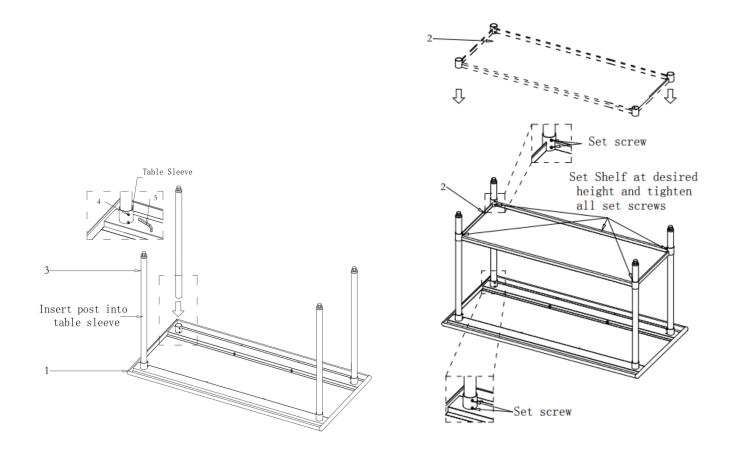

## ASSEMBLY INSTRUCTIONS

#### **Before You Begin:**

Please identify all component parts and hardware pieces required before you begin. Carefully remove all of the components from the packaging and set aside for assembly. Assemble on a soft surface to prevent scratching during assembly.

#### **Caution:**

Tighten all components securely before use. Failure to do so may result in personal injury. DO NOT use any sharp objects to open plastic wrapped components as damage to product or componenets may result.

#### Warning:

CHOKING HAZARD - Small Parts. Adult Assembly Required.

Injury may result from tipping furniture. Serious or fatal crushing injuries can occur from furniture tipping over.

DO NOT ALLOW CHILDREN TO CLIMB ON FURNITURE

Thank you for your purchase!



### STEP 1

STEP 2