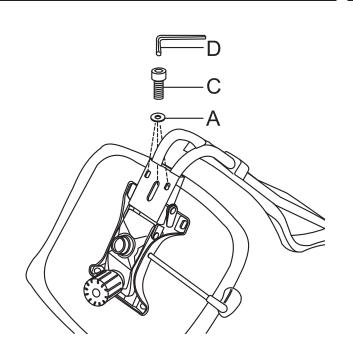

Failure to detach this restraint before moving furniture may result in injury or damage. DO NOT ALLOW CHILDREN TO CLIMB ON FURNITURE

STEP 1

STEP 2

STEP 3

STEP 4

ASSEMBLY NOTES:

During assembly, hand tighten screws only. When all screws are in place, you may then tighten all screws completely.