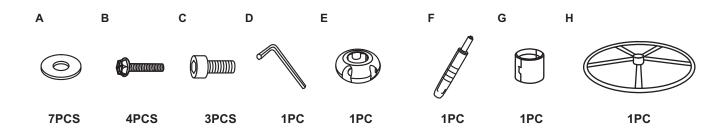

## **Before You Begin:**

Please identify all component parts and hardware pieces required before you begin. Carefully remove all of the components from the packaging and set aside for assembly. Assemble on a soft surface to prevent scratching during assembly.

Failure to detach this restraint before moving furniture may result in injury or damage. DO NOT ALLOW CHILDREN TO CLIMB ON FURNITURE

STEP 1

STEP 2

STEP 3

STEP 4

ASSEMBLY NOTES:

During assembly, hand tighten screws only. When all screws are in place, you may then tighten all screws completely.