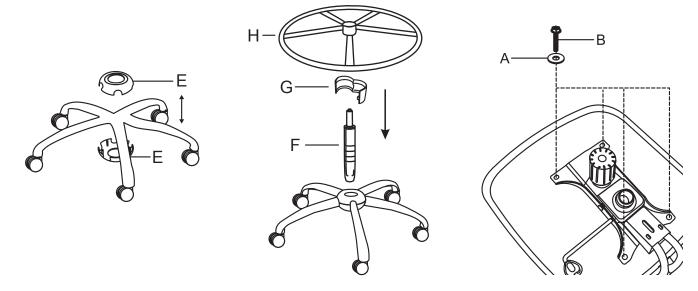

Failure to detach this restraint before moving furniture may result in injury or damage. DO NOT ALLOW CHILDREN TO CLIMB ON FURNITURE

STEP 1

STEP 2

STEP 3

STEP 4

ASSEMBLY NOTES:

During assembly, hand tighten screws only. When all screws are in place, you may then tighten all screws completely.