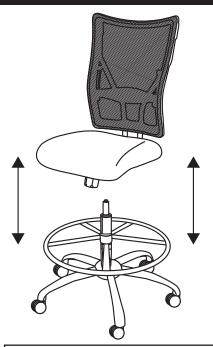

# **ASSEMBLY INSTRUCTIONS**

## **Before You Begin:**

Please identify all component parts and hardware pieces required before you begin. Carefully remove all of the components from the packaging and set aside for assembly. Assemble on a soft surface to prevent scratching during assembly.

Failure to detach this restraint before moving furniture may result in injury or damage. DO NOT ALLOW CHILDREN TO CLIMB ON FURNITURE

STEP 1

STEP 2

STEP 3

STEP 4

ASSEMBLY NOTES:

During assembly, hand tighten screws only. When all screws are in place, you may then tighten all screws completely.