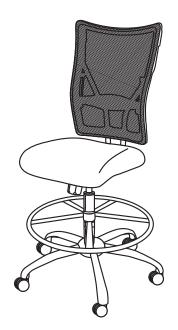

Thank you for your purchase!

# HERCULES Series Big & Tall 400 lb. Rated Black Mesh Ergonomic Drafting Chair

# **ASSEMBLY INSTRUCTIONS**

## **Before You Begin:**

Please identify all component parts and hardware pieces required before you begin. Carefully remove all of the components from the packaging and set aside for assembly. Assemble on a soft surface to prevent scratching during assembly.

### Caution:

Tighten all components securely before use. Failure to do so may result in personal injury. DO NOT use any sharp objects to open plastic wrapped components as damage to product or components may result.

### Warning:

CHOKING HAZARD - Small Parts. Adult Assembly Required.

Injury may result from tipping furniture. You must install the Tipping Restraint Hardware with the unit to pr