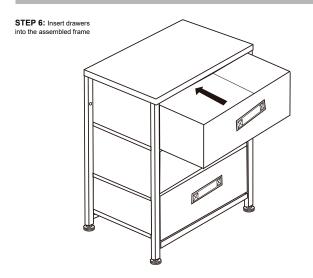

ials (if not included) should be purchased and installed.

## **PARTS**

| ① Side frame       | A B        | 2 |
|--------------------|------------|---|
| ② Wooden top       | • •        | 1 |
| ③ Frame Pole       |            | 2 |
| Adjustable leveler |            | 4 |
| ⑤ Screw            | M6X25mm    | 8 |
| 6 Screw            | () M6X10mm | 5 |

| 7 Drawer                     |             | 3 |
|------------------------------|-------------|---|
| 8 Drawer Flooring            |             | 3 |
| Wall Mount Screw             | mannannanno | 2 |
| 10 Wall Anchor               |             | 2 |
| 1 Hex Wrench                 |             | 1 |
| ① Hex Cap                    | <b>©</b>    | 5 |
| 1 Rear Bars 2 1 Hex Wrench 1 |             |   |

## STEP 1



## STEP 4



## STEP 6



### STEP 5



### STEP 7

STEP 7: Insert (2) Wall Anchors (Part 10) into the drywall



## STEP 8