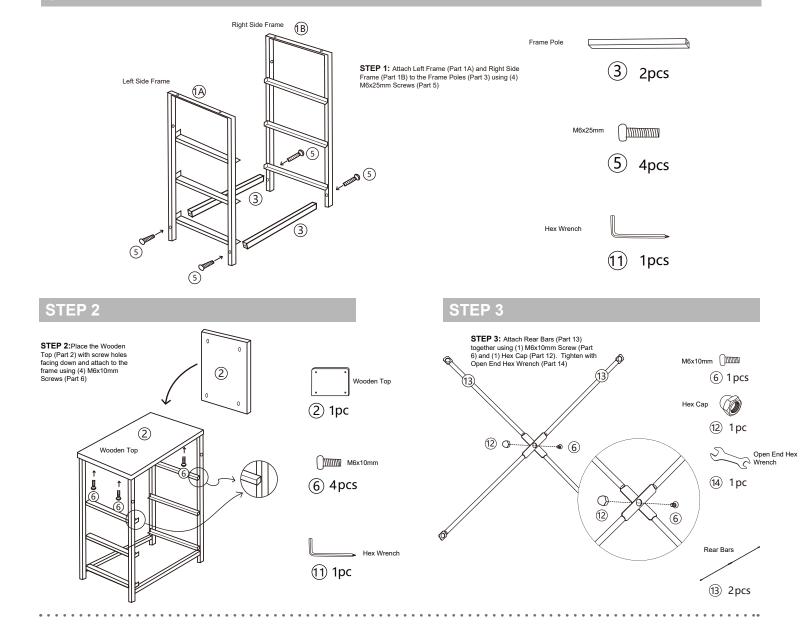

unit weight and wall materials (if not included) should be purchased and installed.

## **PARTS**

| ① Side frame       | A B        | 2 |
|--------------------|------------|---|
| ② Wooden top       | • •        | 1 |
| ③ Frame Pole       |            | 2 |
| Adjustable leveler |            | 4 |
| ⑤ Screw            | M6X25mm    | 8 |
| 6 Screw            | () M6X10mm | 5 |

| 7 Drawer                     |             | 3 |
|------------------------------|-------------|---|
| 8 Drawer Flooring            |             | 3 |
| Wall Mount Screw             | mannannanno | 2 |
| 10 Wall Anchor               |             | 2 |
| 1 Hex Wrench                 |             | 1 |
| ① Hex Cap                    | <b>©</b>    | 5 |
| 1 Rear Bars 2 1 Hex Wrench 1 |             |   |

## STEP 1



## STEP 4



## STEP 6



### STEP 5



### STEP 7

STEP 7: Insert (2) Wall Anchors (Part 10) into the drywall



## STEP 8