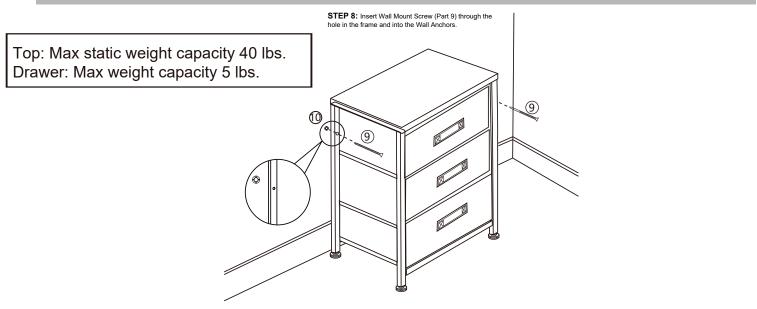

| 2 |
|--------------------|------------|---|
| ② Wooden top       | • •        | 1 |
| ③ Frame Pole       |            | 2 |
| Adjustable leveler |            | 4 |
| ⑤ Screw            | M6X25mm    | 8 |
| 6 Screw            | () M6X10mm | 5 |

| 7 Drawer                     |             | 3 |
|------------------------------|-------------|---|
| 8 Drawer Flooring            |             | 3 |
| Wall Mount Screw             | mannannanno | 2 |
| 10 Wall Anchor               |             | 2 |
| 1 Hex Wrench                 |             | 1 |
| ① Hex Cap                    | <b>©</b>    | 5 |
| 1 Rear Bars 2 1 Hex Wrench 1 |             |   |

## STEP 1



## STEP 4



## STEP 6



### STEP 5



### STEP 7

STEP 7: Insert (2) Wall Anchors (Part 10) into the drywall



## STEP 8