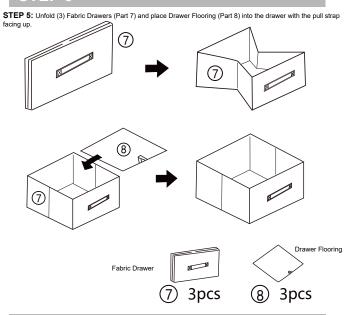

ncluded) should be purchased and installed.

## **PARTS**

| ① Side frame       | A B        | 2 |
|--------------------|------------|---|
| ② Wooden top       | • •        | 1 |
| ③ Frame Pole       |            | 2 |
| Adjustable leveler |            | 4 |
| ⑤ Screw            | M6X25mm    | 8 |
| 6 Screw            | () M6X10mm | 5 |

| 7 Drawer                     |             | 3 |
|------------------------------|-------------|---|
| 8 Drawer Flooring            |             | 3 |
| Wall Mount Screw             | mannannanno | 2 |
| 10 Wall Anchor               |             | 2 |
| 1 Hex Wrench                 |             | 1 |
| ① Hex Cap                    | <b>©</b>    | 5 |
| 1 Rear Bars 2 1 Hex Wrench 1 |             |   |

## STEP 1



## STEP 4



## STEP 6



### STEP 5



### STEP 7

STEP 7: Insert (2) Wall Anchors (Part 10) into the drywall



## STEP 8