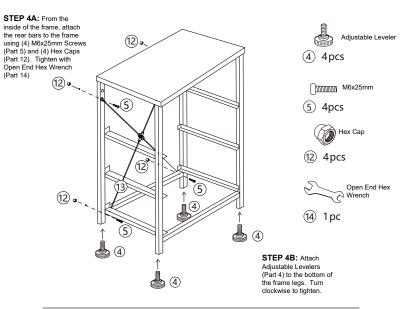

nd wall materials (if not included) should be purchased and installed.

## **PARTS**

| ① Side frame       | A B        | 2 |
|--------------------|------------|---|
| ② Wooden top       | • •        | 1 |
| ③ Frame Pole       |            | 2 |
| Adjustable leveler |            | 4 |
| ⑤ Screw            | M6X25mm    | 8 |
| 6 Screw            | () M6X10mm | 5 |

| 7 Drawer                     |             | 3 |
|------------------------------|-------------|---|
| 8 Drawer Flooring            |             | 3 |
| Wall Mount Screw             | mannannanno | 2 |
| 10 Wall Anchor               |             | 2 |
| 1 Hex Wrench                 |             | 1 |
| ① Hex Cap                    | <b>©</b>    | 5 |
| 1 Rear Bars 2 1 Hex Wrench 1 |             |   |

## STEP 1



## STEP 4



## STEP 6



### STEP 5



### STEP 7

STEP 7: Insert (2) Wall Anchors (Part 10) into the drywall



## STEP 8