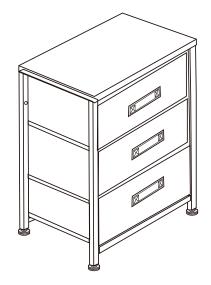

# 3 Drawer Storage Chest

## **ASSEMBLY INSTRUCTIONS**

### **Before You Begin:**

Please identify all component parts and hardware pieces required before you begin. Carefully remove all of the components from the packaging and set aside for assembly. Assemble on a soft surface to prevent scratching during assembly.

#### Caution:

Tighten all components securely before use. Failure to do so may result in personal injury. DO NOT use any sharp objects to open plastic wrapped components as damage to product or components may result.

### Warning:

**CHOKING HAZARD - Small Parts. Adult Assembly Required.** 

#### DO NOT ALLOW CHILDREN TO CLIMB ON FURNITURE

Serious or fatal injuries can occur from furniture tipping over. You must install Tipping Restraint Hardware (where included) to help p