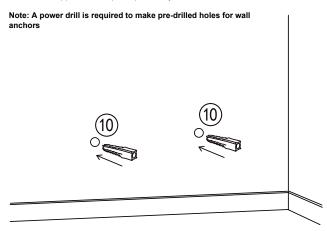

| A B        | 2 |
|--------------------|------------|---|
| ② Wooden top       | • •        | 1 |
| ③ Frame Pole       |            | 2 |
| Adjustable leveler |            | 4 |
| ⑤ Screw            | M6X25mm    | 8 |
| 6 Screw            | () M6X10mm | 5 |

| 7 Drawer                     |             | 3 |
|------------------------------|-------------|---|
| 8 Drawer Flooring            |             | 3 |
| Wall Mount Screw             | mannannanno | 2 |
| 10 Wall Anchor               |             | 2 |
| 1 Hex Wrench                 |             | 1 |
| ① Hex Cap                    | <b>©</b>    | 5 |
| 1 Rear Bars 2 1 Hex Wrench 1 |             |   |

## STEP 1



## STEP 4



## STEP 6



### STEP 5



### STEP 7

STEP 7: Insert (2) Wall Anchors (Part 10) into the drywall



## STEP 8