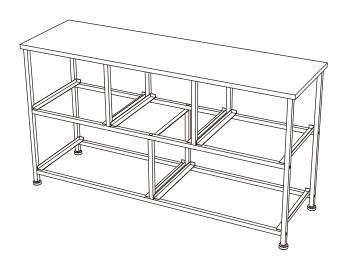

|
|----------------------|---------|---|
| ② Side Frames        | A B     | 2 |
| ③Upper Middle Frame  |         | 2 |
| 4 Lower Middle Frame |         | 1 |
| ⑤ Upper Braces       |         | 2 |
| 6 Lower Braces       | •       | 2 |
| 7 Floor Glides       |         | 4 |
| 8 Screw              | M6X10mm | 6 |

| 9 Screw              | ()M6X25mm | 16 |
|----------------------|-----------|----|
| 10 Hex Wrench        |           | 1  |
| 11) Wall Anchor      |           | 2  |
| 12) Wall Mount Screw |           | 2  |
| ③ Drawer Flooring    |           | 3  |
| 14 Drawer            |           | 3  |
| 15 Drawer Flooring   |           | 2  |
| 16 Drawer            |           | 2  |
| 17 Wooden Handle     | Q Q       | 5  |

# STEP 1



# STEP 2



#### STEP 3



#### STEP 4



# STEP 5



# STEP 6



# STEP 7



#### STEP 8



# STEP 9