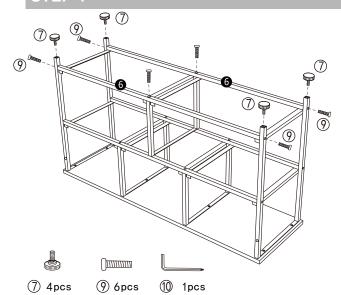

# STEP 1

# PARTS

| ① Wooden Top         |         | 1 |
|----------------------|---------|---|
| ② Side Frames        | A B     | 2 |
| ③Upper Middle Frame  |         | 2 |
| 4 Lower Middle Frame |         | 1 |
| ⑤ Upper Braces       |         | 2 |
| 6 Lower Braces       | •       | 2 |
| 7 Floor Glides       |         | 4 |
| 8 Screw              | M6X10mm | 6 |

| 9 Screw              | ()M6X25mm | 16 |
|----------------------|-----------|----|
| 10 Hex Wrench        |           | 1  |
| 11) Wall Anchor      |           | 2  |
| 12) Wall Mount Screw |           | 2  |
| ③ Drawer Flooring    |           | 3  |
| 14 Drawer            |           | 3  |
| 15 Drawer Flooring   |           | 2  |
| 16 Drawer            |           | 2  |
| 17 Wooden Handle     | Q Q       | 5  |