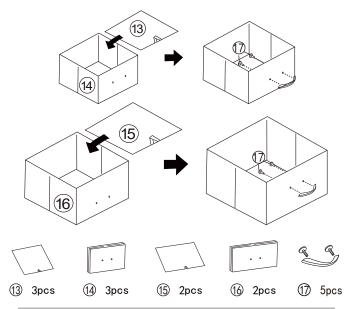

# STEP 5

| 9 Screw              | ()M6X25mm | 16 |
|----------------------|-----------|----|
| 10 Hex Wrench        |           | 1  |
| 11) Wall Anchor      |           | 2  |
| 12) Wall Mount Screw |           | 2  |
| ③ Drawer Flooring    |           | 3  |
| 14 Drawer            |           | 3  |
| 15 Drawer Flooring   |           | 2  |
| 16 Drawer            |           | 2  |
| 17 Wooden Handle     | Q Q       | 5  |