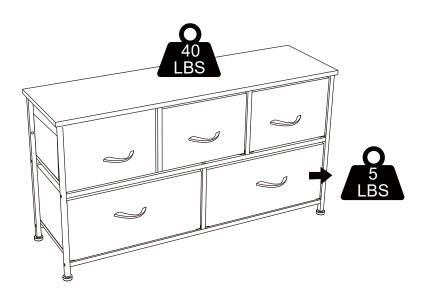

#### DO NOT ALLOW CHILDREN TO CLIMB ON FURNITURE

Serious or fatal injuries can occur from furniture tipping over. You must install Tipping Restraint Hardware (where included) to help prevent the unit from tipping and causing accidental injury, instability, death or damage. The tipping restraint is intended only as a safety measure, it is not a substitute for proper adult supervision.

To help prevent furniture from tipping over it must be permanently attached to the wall. Anti-Tip Safety Wall Straps suitable for the unit weight and wall materials (if not included) should be purchased and installed.