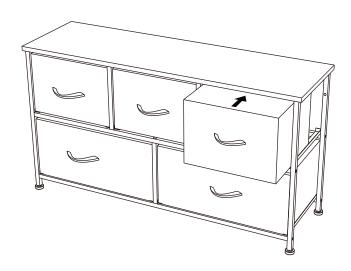

-|---------|---|
| ② Side Frames        | A B     | 2 |
| ③Upper Middle Frame  |         | 2 |
| 4 Lower Middle Frame |         | 1 |
| ⑤ Upper Braces       |         | 2 |
| 6 Lower Braces       | •       | 2 |
| 7 Floor Glides       |         | 4 |
| 8 Screw              | M6X10mm | 6 |

| 9 Screw              | ()M6X25mm | 16 |
|----------------------|-----------|----|
| 10 Hex Wrench        |           | 1  |
| 11) Wall Anchor      |           | 2  |
| 12) Wall Mount Screw |           | 2  |
| ③ Drawer Flooring    |           | 3  |
| 14 Drawer            |           | 3  |
| 15 Drawer Flooring   |           | 2  |
| 16 Drawer            |           | 2  |
| 17 Wooden Handle     | Q Q       | 5  |

# STEP 1



# STEP 2



#### STEP 3



#### STEP 4



# STEP 5



# STEP 6



# STEP 7



#### STEP 8



# STEP 9