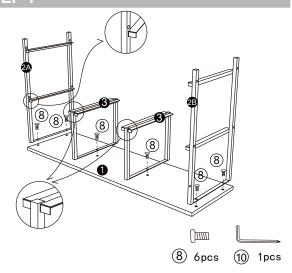

# STEP 1

# PARTS

| ① Wooden Top         |         | 1 |
|----------------------|---------|---|
| ② Side Frames        | A B     | 2 |
| ③Upper Middle Frame  |         | 2 |
| 4 Lower Middle Frame |         | 1 |
| ⑤ Upper Braces       |         | 2 |
| 6 Lower Braces       | •       | 2 |
| 7 Floor Glides       |         | 4 |
| 8 Screw              | M6X10mm | 6 |

| 9 Screw              | ()M6X25mm | 16 |
|----------------------|-----------|----|
| 10 Hex Wrench        |           | 1  |
| 11) Wall Anchor      |           | 2  |
| 12) Wall Mount Screw |           | 2  |
| ③ Drawer Flooring    |           | 3  |
| 14 Drawer            |           | 3  |
| 15 Drawer Flooring   |           | 2  |
| 16 Drawer            |           | 2  |
| 17 Wooden Handle     | Q Q       | 5  |