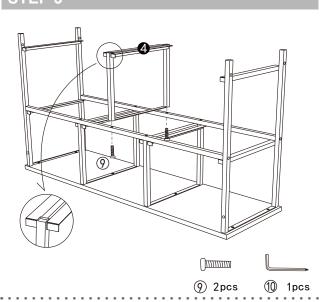

#### STEP 4

# PARTS

| ① Wooden Top         |         | 1 |
|----------------------|---------|---|
| ② Side Frames        | A B     | 2 |
| ③Upper Middle Frame  |         | 2 |
| 4 Lower Middle Frame |         | 1 |
| ⑤ Upper Braces       |         | 2 |
| 6 Lower Braces       | •       | 2 |
| 7 Floor Glides       |         | 4 |
| 8 Screw              | M6X10mm | 6 |

| 9 Screw              | ()M6X25mm | 16 |
|----------------------|-----------|----|
| 10 Hex Wrench        |           | 1  |
| 11) Wall Anchor      |           | 2  |
| 12) Wall Mount Screw |           | 2  |
| ③ Drawer Flooring    |           | 3  |
| 14 Drawer            |           | 3  |
| 15 Drawer Flooring   |           | 2  |
| 16 Drawer            |           | 2  |
| 17 Wooden Handle     | Q Q       | 5  |