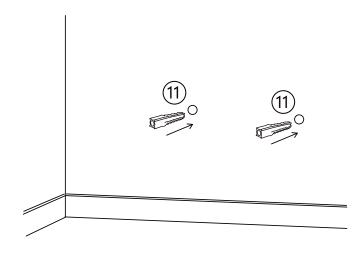

| 9 Screw              | ()M6X25mm | 16 |
|----------------------|-----------|----|
| 10 Hex Wrench        |           | 1  |
| 11) Wall Anchor      |           | 2  |
| 12) Wall Mount Screw |           | 2  |
| ③ Drawer Flooring    |           | 3  |
| 14 Drawer            |           | 3  |
| 15 Drawer Flooring   |           | 2  |
| 16 Drawer            |           | 2  |
| 17 Wooden Handle     | Q Q       | 5  |