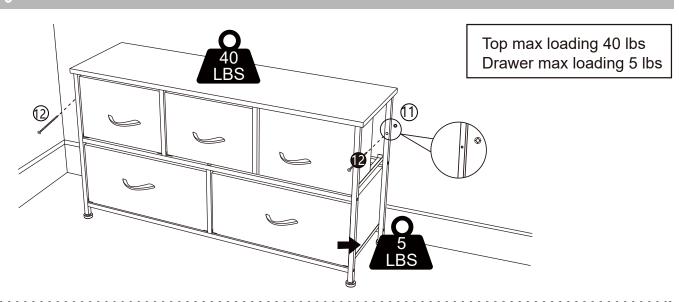

#### DO NOT ALLOW CHILDREN TO CLIMB ON FURNITURE

Serious or fatal injuries can occur from furniture tipping over. You must install Tipping Restraint Hardware (where included) to help prevent the unit from tipping and causing accidental injury, instability, death or damage. The tipping restraint is intended only as a safety measure, it is not a substitute for proper adult supervision.

To help prevent furniture from tipping over it must be permanently attached to the wall. Anti-Tip Safety Wall Straps suitable for the unit weight and wall materials (if not included) should be purchased and installed.

| 9 Screw              | ()M6X25mm | 16 |
|----------------------|-----------|----|
| 10 Hex Wrench        |           | 1  |
| 11) Wall Anchor      |           | 2  |
| 12) Wall Mount Screw |           | 2  |
| ③ Drawer Flooring    |           | 3  |
| 14 Drawer            |           | 3  |
| 15 Drawer Flooring   |           | 2  |
| 16 Drawer            |           | 2  |
| 17 Wooden Handle     | Q Q       | 5  |