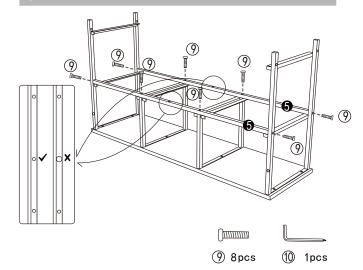

#### STEP 3

# PARTS

| ① Wooden Top         |         | 1 |
|----------------------|---------|---|
| ② Side Frames        | A B     | 2 |
| ③Upper Middle Frame  |         | 2 |
| 4 Lower Middle Frame |         | 1 |
| ⑤ Upper Braces       |         | 2 |
| 6 Lower Braces       | •       | 2 |
| 7 Floor Glides       |         | 4 |
| 8 Screw              | M6X10mm | 6 |

| 9 Screw              | ()M6X25mm | 16 |
|----------------------|-----------|----|
| 10 Hex Wrench        |           | 1  |
| 11) Wall Anchor      |           | 2  |
| 12) Wall Mount Screw |           | 2  |
| ③ Drawer Flooring    |           | 3  |
| 14 Drawer            |           | 3  |
| 15 Drawer Flooring   |           | 2  |
| 16 Drawer            |           | 2  |
| 17 Wooden Handle     | Q Q       | 5  |